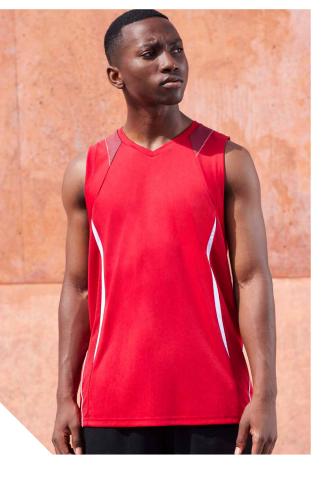

• 155 GSM • UPF 50+

**FEATURES** Grid mesh underarm panels • Unique sleeve print

• Contrast panels and piping • Self-fabric V-neck band

| <b>—</b>   | T406MS MENS          | s  | М  | L  | XL | 2XL | 3XL | 5XL |
|------------|----------------------|----|----|----|----|-----|-----|-----|
| E          | GARMENT ½ CHEST (CM) | 52 | 55 | 58 | 62 | 65  | 71  | 79  |
| MODERN FIT | T406KS KIDS          | 4  | 6  | 8  | 10 | 12  | 14  | 16  |
| 2          | GARMENT ½ CHEST (CM) | 36 | 38 | 40 | 42 | 44  | 46  | 49  |



ACTIVEWEAR

### **RAZOR SINGLET**



V-neck shape allows extra comfort at the neck and is positioned not too high or low. The **BIZ COOL™** performance fabric has extra stretch for optimum active comfort. Grid mesh underarm and side panels for added ventilation and air flow.





SG407M MENS SG407L WOMENS

**FABRIC** BIZ COOL™ 100% Polyester Sports Interlock • 155 GSM • UPF 50+

**FEATURES** Grid mesh underarm panels • Unique shoulder print • Contrast panels and piping • V-neck and armhole binding • Womens style features racer back design

| L          | SG407M MENS          | s  | М  | L  | XL | 2XL | 3XL | 5XL |
|------------|----------------------|----|----|----|----|-----|-----|-----|
| MODERN FIT | GARMENT ½ CHEST (CM) | 50 | 53 | 56 | 59 | 62  | 65  | 73  |
| 10DE       | SG407L WOMENS        | 8  | 10 | 12 | 14 | 16  | 18  | 20  |
| _2         | GARMENT ½ CHEST (CM) | 44 | 46 | 48 | 50 | 52  | 54  | 56  |
|            |                      |    |    |    |    |     |     |     |



# SPRINT TEE (S)

Clean and simple solid colour tee made with an open-we