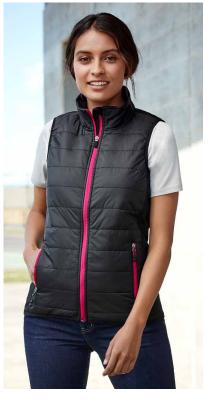

0M, J213M MENS    | s  | М    | L  | XL   | 2XL | 3XL  | 5XL |  |
|----------------------|----|------|----|------|-----|------|-----|--|
| GARMENT ½ CHEST (CM) | 57 | 59   | 61 | 63   | 65  | 69   | 77  |  |
| J750L WOMENS         | xs | s    | М  | L    | XL  | 2XL  |     |  |
| GARMENT ½ CHEST (CM) | 46 | 49.5 | 53 | 56.5 | 60  | 63.5 |     |  |
| J213L WOMENS         | xs | s    | М  | L    | XL  | 2XL  |     |  |
| GARMENT ½ CHEST (CM) | 47 | 50.5 | 54 | 57.5 | 61  | 64.5 |     |  |
|                      |    |      |    |      |     |      |     |  |







#### STEALTH RANGE

Power up your look in the hybrid Stealth range. Quilted lightweight insulation keeps your core warm, while the stretchy fleece lined fabric back delivers flexibility and style for any cold-weather activity.







J515M J515L MENS JACKET
WOMENS JACKET

J616M J616L MENS VEST WOMENS VEST

**FABRIC** Front Body: 100% Quilted Nylon Ripstop
• Back/Sleeves: 95% Polyester, 5% Elastane Stretch
Bonded Fleece • Insulation: 100% Hi-loft Polyfill

**FEATURES** Thumb loops to keep hands warm • Insulated quilting on chest front for lightweight warmth • Contrast front zipper and pockets • Stand up collar • Integrated bonded fleece hood on jacket • Chin guard on vest

J515M, J616M MENS S M L XL 2XL 3XL 5XL

GARMENT ½ CHEST (CM) 55.5 57.5 59.5 61.5 63.5 68.5 78.5

J515L, J616L WOMENS XS S M L XL 2XL

GARMENT ½ CHEST (CM) 46.5 49.5 53.5 56.5 60.5 63.5





### PATROL JACKET

When the temperature dips, this streetwear inspired jacket will protect you from the elements. Quilted hybrid softshell jacket offers the be