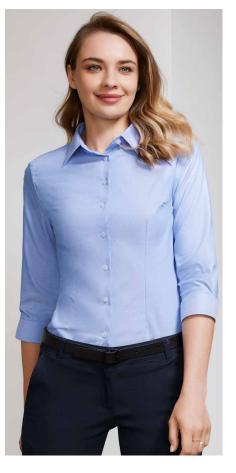

### **BRISTOL SHIRT**

Versatile and sophisticated, the Bristol check shirt is a wardrobe staple for any business attire. Yarn-dyed, easy-iron stretch cotton cloth with a silk-protein finish for all day comfort.

Our classic fit is cut for a relaxed look that's sharp yet comfortable. It has extra room in the chest, arms and waist that is ideal for most body types.

| CLASSIC FIT             |      |      |      |      |
|-------------------------|------|------|------|------|
| S338ML MENS             | s    | М    | L    | XL   |
| GARMENT ½<br>CHEST (CM) | 54.5 | 57   | 59.5 | 63.5 |
| TO FIT NECK (CM)        | 38   | 40   | 42   | 44   |
|                         | 2XL  | 3XL  | 4XL  | 5XL  |
| GARMENT ½<br>CHEST (CM) | 67.5 | 71.5 | 75.5 | 79.5 |
| TO FIT NECK (CM)        | 46   | 48   | 50   | 52   |

FABRIC 72% Cotton, 25% Polyester, 3% Elastane • Cotton-rich Stretch • UPF 50+

**FEATURES** Stretch cotton with wrinkle resistant treatment for easy-care comfort
• Yarn-dyed classic grid check pattern compliments your logo • Mens style available in classic or tailored fit • Womens semi-fitted style is gently shaped • Longer length for added coverage when moving • Mens tailored fit style includes loose pocket