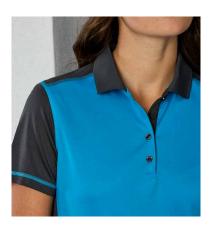

#### **GRID POLO**

Get track ready in this unisex cotton-rich pique polo. Perfect for branding any team, this polo ensures that any team will stand out, and with added BIZ COOL™, they'll stay dry and comfortable all day.

#### P413US UNISEX

**FABRIC** Main: 52% Cotton, 48% Recycled Polyester • Side Panels: 100% Recycled Polyester Mesh • BIZ COOL™ Pique Knit • 210 GSM • UPF 50+

**FEATURES** Unisex fit ● Soft, dry handle pique knit fabric ● Knitted rib collar ● Mesh contrast colour body and shoulder panels ● Silver piping on body seams ● Button through placket ● Mens style includes loose pocket

P413US UNISEX XXS XS S M L XL 2XL 3XL 4XL 5XL GARMENT ½ CHEST (CM) 48 50.5 53 55.5 58 60.5 64 71 74.5 78

This garment is made from 48% recycled polyester resulting in the equivalent of 9 plastic bottles being diverted from landfill.