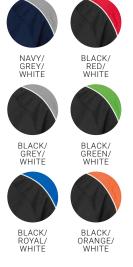

|                          |
| 20 22   | 24                       |
| 63 65.5 | 68                       |
|         | 78<br>52<br><b>20 22</b> |



# **NITRO SHIRT**

Durable, hardwearing and made to be noticed. The Nitro twill work shirt is a reliable choice for demanding workplaces. Bold contrast colours will ensure your team stand out from the crowd.







#### **\$10112** MENS SS

FABRIC 65% Polyester, 35% Cotton Twill • UPF 50+

**FEATURES** Contrast panels with piping detail and side splits • Concealed placket and jet pocket

| CLASSIC FIT | \$10112 MENS         | s    | М    | L  | XL   | 2XL | 3XL  | 5XL  |
|-------------|----------------------|------|------|----|------|-----|------|------|
| CLASS       | GARMENT ½ CHEST (CM) | 54.5 | 57.5 | 61 | 64.5 | 68  | 72.5 | 80.5 |



# **OASIS SHIRT**



Our famous **BIZ COMFORTCOOL™** fabric offers performance plus. This linen-like cloth has been specially treated to provide superior beathability and moisture wicking ability keeping you cool and comfortable all day long, making it the perfect choice for demanding workplaces.





SH3603 LB3600 MENS SS WOMENS 3/4 LB3601 S265LS WOMENS SS
WOMENS OVERBLOUSE

**FABRIC** BIZ COMFORTCOOL™ 100% Yarn-wicked Breathable Polyester

• Easy-care Machine Wash and Wear • UPF 30+

**FEATURES** Mens style features standard collar with jet chest and pen pocket 
• Womens style features open neckline with slimline placket 
• Curved hem 
- can be worn in or out 
• Overblouse style features action-back pleats for ease of movement, longer length with side splits and chest pocket

#### **OV