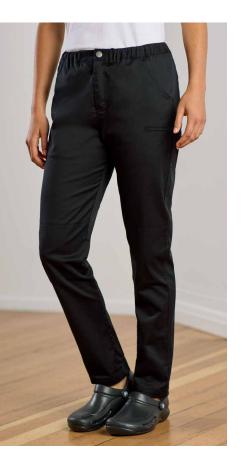

| 58   | 60.5               | 63   | 65.5 |
| OR       |                                |      |                  |      |      |      |                    |      |      |
|          | CH433L WOMENS                  | xs   | S                | М    | L    | XL   | 2XL                | 3XL  |      |
| TAILORED | GARMENT ½ WAIST RELAXED (CM)   |      | <b>S</b><br>37.5 | •••  | _    |      | <b>2XL</b><br>49.5 |      |      |
| TAIL     |                                |      | 37.5             | •••  | 42.5 |      | 49.5               |      |      |



#### SAFFRON CHEF FLEX PANT



A tapered fit pant in a mid-weight stretch fabric these pants are a perfect addition to any chef's attire. Offering a high level of comfort and functionality with multiple pockets including one at the thigh.







CH432M MENS CH432L WOMENS

**FABRIC** 59% Cotton, 37% Polyester, 4% Elastane • Mid-weight Stretch Twill • 215 GSM • UPF 50+



• Tea towel tab on right hand side • Welt pocket on left thigh • Knee patches



|          | CH432M MENS                                 | 77   | 82   | 87   | 92   | 97   | 102  | 107            |    |
|----------|---------------------------------------------|------|------|------|------|------|------|----------------|----|
| E        | GARMENT ½ WAIST RELAXED (CM)                | 36.5 | 39   | 41.5 | 44   | 46.5 | 49   | 51.5           |    |
|          | GARMENT ½ WAIST STRETCHED (CM)              | 43   | 45.5 | 48   | 50.5 | 53   | 55.5 | 58             |    |
| O.R.     |                                             |      |      |      |      |      |