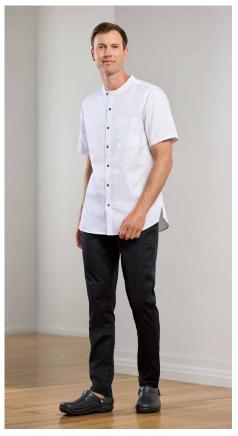

58   | 60.5               | 63   | 65.5 |
| OR       |                                |      |                  |      |      |      |                    |      |      |
|          | CH433L WOMENS                  | xs   | S                | М    | L    | XL   | 2XL                | 3XL  |      |
| TAILORED | GARMENT ½ WAIST RELAXED (CM)   |      | <b>S</b><br>37.5 | •••  | _    |      | <b>2XL</b><br>49.5 |      |      |
| TAIL     |                                |      | 37.5             | •••  | 42.5 |      | 49.5               |      |      |



#### SAFFRON CHEF FLEX PANT



A tapered fit pant in a mid-weight stretch fabric these pants are a perfect addition to any chef's attire. Offering a high level of comfort and functionality with multiple pockets including one at the thigh.







CH432M MENS CH432L WOMENS

**FABRIC** 59% Cotton, 37% Polyester, 4% Elastane • Mid-weight Stretch Twill • 215 GSM • UPF 50+



• Tea towel tab on right hand side • Welt pocket on left thigh • Knee patches



|          | CH432M MENS                                 | 77   | 82   | 87   | 92   | 97   | 102  | 107            |    |
|----------|---------------------------------------------|------|------|------|------|------|------|----------------|----|
| E        | GARMENT ½ WAIST RELAXED (CM)                | 36.5 | 39   | 41.5 | 44   | 46.5 | 49   | 51.5           |    |
|          | GARMENT ½ WAIST STRETCHED (CM)              | 43   | 45.5 | 48   | 50.5 | 53   | 55.5 | 58             |    |
| O.R.     |                                             |      |      |      |      |      |