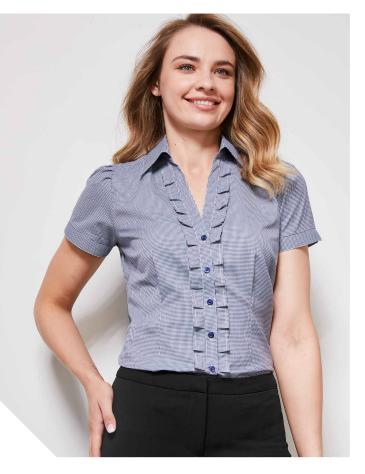

----|-----|------|-----|------|----|--|
| CLASSIC     | GARMENT ½ CHEST (CM)          | 55   | 57 | 59   | 63 | 66   | 70  | 74   | 78  |      |    |  |
|             | TO FIT NECK (CM)              | 38   | 40 | 42   | 44 | 46   | 48  | 50   | 52  |      |    |  |
| SEMI-FITTED | S29520, S29521, S29522 WOMENS | 6    | 8  | 10   | 12 | 14   | 16  | 18   | 20  | 22   | 24 |  |
|             | GARMENT ½ CHEST (CM)          | 45.5 | 48 | 50.5 | 53 | 55.5 | 58  | 60.5 | 63  | 65.5 | 68 |  |



SHIRTS

SEPARATES KNITWEAR

I CASUALWEAR | ACTIVEWEAR |

JACKETS

| HOSPITALITY

HEALTH

# **EDGE SHIRT**

A sophisticated check pattern enlivens your workplace uniform and ensures your team stands out from the ordinary. Quality yarn-dyed check pattern ensures wear comfort as well as garment longevity.





S267ML MENS LS S267LT WOMENS 3/4

S267LS WOMENS SS

**FABRIC** 55% Polyester, 45% Cotton • Yarn-dyed Check • Mechanical Stretch

**FEATURES** Mens style features contrast trim inside collar, placket and cuff, loose pocket included • Womens style features Y-line placket with unique fashion pleat detail, waist and bust darts

| C FIT       | S267ML MENS           | s    | М  | L    | XL | 2XL  | 3XL | 4XL  | 5XL |      |    |      |
|-------------|-----------------------|------|----|------|----|------|-----|------|-----|------|----|------|
| CLASSIC     | GARMENT ½ CHEST (CM)  | 55   | 57 | 59   | 63 | 66   | 70  | 74   | 78  |      |    |      |
| ರ           | TO FIT NECK (CM)      | 38   | 40 | 42   | 44 | 46   | 48  | 50   | 52  |      |    |      |
| Œ           | S267LT, S267LS WOM