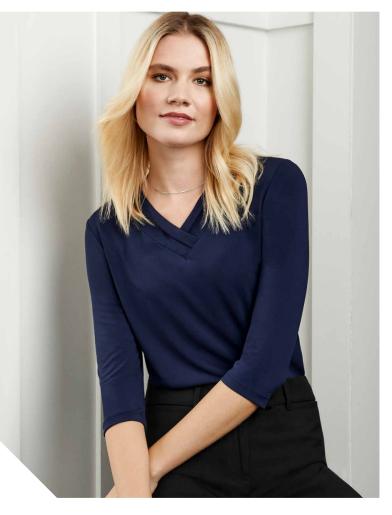

#### **ORBIT POLO**

Elevated and neatly finished, this space-dye effect polo offers versatile appeal. Bringing an eco-friendly refined mood to any situation; from to everyday to sportswear.

**FABRIC** Biz Cool™ 100% Biz Eco™ Recycled Polyester Space-dye Knit • 130 GSM • UPF 15+

**FEATURES** Lightweight space-dye effect marled knit • Two-piece self fabric collar • Grown on placket • Side splits at hem • Mens style includes loose pocket

|            | P410MS MENS          | s  | М    | L  | XL   | 2XL | 3XL  | 4XL  | 5XL |    |    |
|------------|----------------------|----|------|----|------|-----|------|------|-----|----|----|
| N<br>H     | GARMENT ½ CHEST (CM) | 53 | 55.5 | 58 | 60.5 | 64  | 71   | 74.5 | 78  |    |    |
| MODERN FIT | P410LS WOMENS        | 6  | 8    | 10 | 12   | 14  | 16   | 18   | 20  | 22 | 24 |
| 2          | GARMENT ½ CHEST (CM) | 43 | 45.5 | 48 | 50.5 | 53  | 55.5 | 58   | 61  | 64 | 67 |
|            |                      |    |      |    |      |     |      |      |     |    |    |