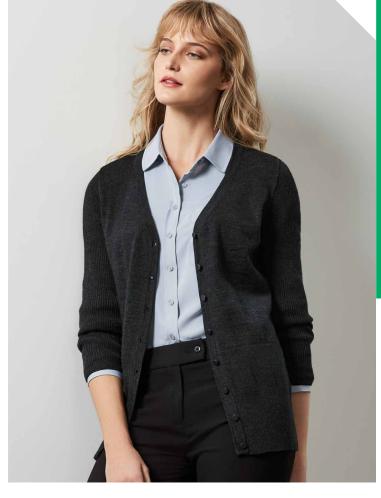

### **SOUL SHIRT**

Update your shirting with an on-trend, relaxed fit and easy finish.

Garment washed for a tastefully casual look, authentic lived-in feel and soft touch.

\$421ML MENS LS
\$421LL WOMENS LS

**FABRIC** 60% Cotton, 40% Recycled Polyester • Yarn-dyed Micro-check • 120 GSM • UPF 15+

FEATURES Garment washed for softer hand feel and relaxed look

- Button down collar Dress placket and adjustable cuffs
- Centre back box pleat for ease of movement Curved hem with inserts, can be worn tucked or untucked Mens style features left front pocket