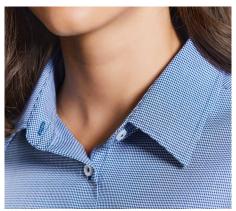

### **BRISTOL SHIRT**

Versatile and sophisticated, the Bristol check shirt is a wardrobe staple for any business attire. Yarn-dyed, easy-iron stretch cotton cloth with a silk-protein finish for all day comfort.

FABRIC 72% Cotton, 25% Polyester, 3% Elastane • Cotton-rich Stretch • UPF 50+

**FEATURES** Stretch cotton with wrinkle resistant treatment for easy-care comfort
• Yarn-dyed classic grid check pattern compliments your logo • Mens style available in classic or tailored fit • Womens semi-fitted style is gently shaped • Longer length for added coverage when moving • Mens tailored fit style includes loose pocket