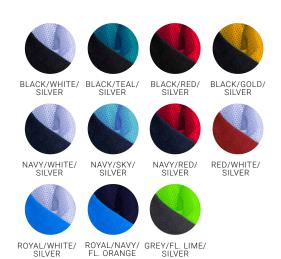

P700MS MENS
P700LS WOMENS
P700KS KIDS

**FABRIC** BIZ COOL™ 100% Micro Polyester • 155 GSM • UPF 50+

**FEATURES** Silver reflective trims • Dynamic design with bold colour contrast • Mesh panels for greater ventilation • Knitted stripe collar • Mens style includes loose pocket