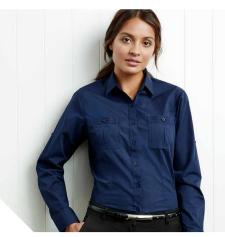

### **CHAMBRAY SHIRT**

A long standing favourite, this 100% cotton traditional chambray work shirt features chest pockets and twin-needle stitching. Wrinkle resistant fabric treatment delivers excellent easy-care performance.

**SH112** M **SH113** M

MENS LS MENS SS LB6201 LB6200 WOMENS LS WOMENS SS

FABRIC 100% Cotton • Yarn-dyed with Wrinkle Free Treatment • UPF 30+

**FEATURES** Easy-iron • Mens style features a traditional fit with centre back box pleat, button down collar, twin stitched and chest pocket with tortoise shell buttons • Womens style features a relaxed fit with straight hem, side splits and chest pocket