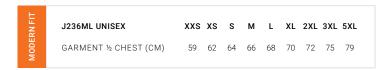

#### **ORBIT POLO**

Elevated and neatly finished, this space-dye effect polo offers versatile appeal. Bringing an eco-friendly refined mood to any situation; from to everyday to sportswear.

**FABRIC** Biz Cool™ 100% Biz Eco™ Recycled Polyester Space-dye Knit • 130 GSM • UPF 15+

**FEATURES** Lightweight space-dye effect marled knit • Two-piece self fabric collar • Grown on placket • Side splits at hem • Mens style includes loose pocket

|            | P410MS MENS          | s  | М    | L  | XL   | 2XL | 3XL  | 4XL  | 5XL |    |    |
|------------|----------------------|----|------|----|------|-----|------|------|-----|----|----|
| N<br>H     | GARMENT ½ CHEST (CM) | 53 | 55.5 | 58 | 60.5 | 64  | 71   | 74.5 | 78  |    |    |
| MODERN FIT | P410LS WOMENS        | 6  | 8    | 10 | 12   | 14  | 16   | 18   | 20  | 22 | 24 |
| 2          | GARMENT ½ CHEST (CM) | 43 | 45.5 | 48 | 50.5 | 53  | 55.5 | 58   | 61  | 64 | 67 |
|            |                      |    |      |    |      |     |      |      |     |    |    |