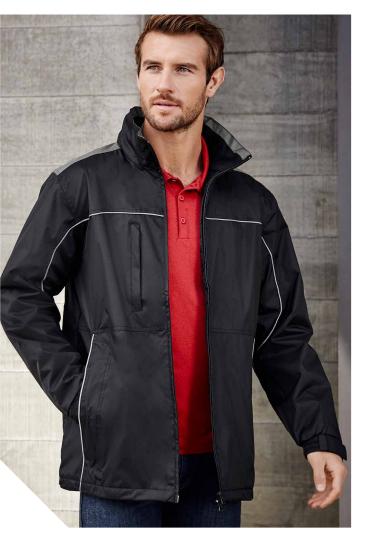

kets • Inner zipper access for embroidery









## TREKKA JACKET

A durable outdoor wet-weather jacket built for style and comfort featuring a seamsealed waterproof exterior and cosy micro-fleece lining.





#### J8600 UNISEX

FABRIC Outer: 100% Polyester, seam-sealed • Lining: Anti-pill micro-fleece

**FEATURES** Concealed hood • Adjustable drawstrings around waist and bottom • Full zip with storm flap • 2-Way front pockets and side handwarmer pocket • Elasticated snap down sleeve cuffs with adjustable tabs • Zippered inside chest pocket • Zipper access for embroidery





BLACK/

## **REACTOR JACKET**

This jacket is just what you want on your back when the temperature dips. Medium weight, water repellent exterior with micro fleece lining to keep you warm and seal out the elements.





#### J3887 UNISEX

**FABRIC** Outer: 100% Polyester with reflective piping • Body Lining: 100% Polyester, lightweight poly fleece • Sleeve Lining: 100% Polyester Taffeta

FEATURES High wind collar with concealed hood and adjustable drawstrings • 2 Concealed zippered front pockets • Right vertical zippered chest pocket and quick-close tape fastener inside left breast pocket • Elasticated adjustable sleeve cuffs • Inside zip access for embroidery

| Ħ          | J3887 MENS           | s  | М  | L  | ΧL | 2XL  | 3XL | 5XL |  |
|------------|----------------------|----|----|----|----|------|-----|-----|--|
| 꿃          |                      | _  |    | _  |    |      |     |     |  |
| MODERN FIT | GARMENT ½ CHEST (CM) | 58 | 60 | 62 | 64 | 66.5 | 70  | 75  |  |





## SPINNAKER JACKET