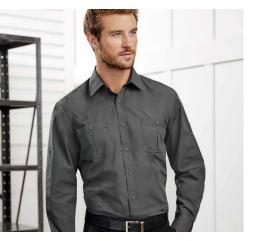

### **BRISTOL SHIRT**

Versatile and sophisticated, the Bristol check shirt is a wardrobe staple for any business attire. Yarn-dyed, easy-iron stretch cotton cloth with a silk-protein finish for all day comfort.

Our classic fit is cut for a relaxed look that's sharp yet comfortable. It has extra room in the chest, arms and waist that is ideal for most body types.

| CLASSIC FIT             |      |      |      |      |
|-------------------------|------|------|------|------|
| S338ML MENS             | s    | М    | L    | XL   |
| GARMENT ½<br>CHEST (CM) | 54.5 | 57   | 59.5 | 63.5 |
| TO FIT NECK (CM)        | 38   | 40   | 42   | 44   |
|                         | 2XL  | 3XL  | 4XL  | 5XL  |
| GARMENT ½<br>CHEST (CM) | 67.5 | 71.5 | 75.5 | 79.5 |
| TO FIT NECK (CM)        | 46   | 48   | 50   | 52   |

FABRIC 72% Cotton, 25% Polyester, 3% Elastane • Cotton-rich Stretch • UPF 50+

**FEATURES** Stretch cotton with wrinkle resistant treatment for easy-care comfort
• Yarn-dyed classic grid check pattern compliments your logo • Mens style available in classic or tailored fit • Womens semi-fitted style is gently shaped • Longer length for added coverage when moving • Mens tailored fit style includes loose pocket