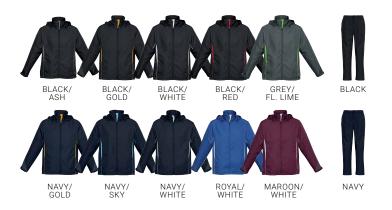

| 54       | 56       | 60  | 66  | 78  |
| N.         | GARMENT ½ WAIST RELAXED (CM)                                 | 31       | 33       | 35       | 37       | 39       | 42  | 48  | 60  |
| MODERN FIT | TP409K KIDS                                                  | 4-6      | 8        | 10       | 12       | 14       |     |     |     |
|            |                                                              |          |          |          |          |          |     |     |     |
| ~          | GARMENT ½ WAIST STRETCHED (CM)                               | 40       | 43       | 46       | 49       | 52       |     |     |     |
| 2          | GARMENT ½ WAIST STRETCHED (CM)  GARMENT ½ WAIST RELAXED (CM) | 40<br>26 | 43<br>28 | 46<br>30 | 49<br>32 | 52<br>34 |     |     |     |





### **TITAN JACKET**

Elevate your team with our most advanced active jacket yet. Packed with features this jacket is the ultimate all-rounder with 4-way stretch fabric, mesh lining and laser cut details for targeted ventilation.







J920M ADULTS J920K KIDS

FABRIC Outer: 4-Way Stretch 94% Polyester, 6% Elastane

• Lining: 100% Polyester Mesh (Body) Woven (Sleeve) • UPF 50+

**FEATURES** Attached hood, two-tone zip, reflective piping • Side zippered pockets • Laser cut feature on back provides targeted ventilated • Full knitted hem and cuff

| _          | J920M MENS           | xs   | s    | М    | L    | XL   | 2XL  | 3XL  | 5XL  |
|------------|----------------------|------|------|------|------|------|------|------|------|
| ᇤ          | GARMENT ½ CHEST (CM) | 52.5 | 55.5 | 58.5