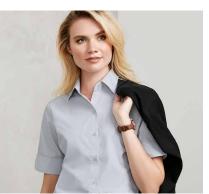

### **BRISTOL SHIRT**

Versatile and sophisticated, the Bristol check shirt is a wardrobe staple for any business attire. Yarn-dyed, easy-iron stretch cotton cloth with a silk-protein finish for all day comfort.

Our classic fit is cut for a relaxed look that's sharp yet comfortable. It has extra room in the chest, arms and waist that is ideal for most body types.

| CLASSIC FIT             |      |      |      |      |
|-------------------------|------|------|------|------|
| S338ML MENS             | s    | М    | L    | XL   |
| GARMENT ½<br>CHEST (CM) | 54.5 | 57   | 59.5 | 63.5 |
| TO FIT NECK (CM)        | 38   | 40   | 42   | 44   |
|                         | 2XL  | 3XL  | 4XL  | 5XL  |
| GARMENT ½<br>CHEST (CM) | 67.5 | 71.5 | 75.5 | 79.5 |
| TO FIT NECK (CM)        | 46   | 48   | 50   | 52   |

FABRIC 72% Cotton, 25% Polyester, 3% Elastane • Cotton-rich Stretch • UPF 50+

**FEATURES** Stretch cotton with wrinkle resistant treatment for easy-care comfort
• Yarn-dyed classic grid check pattern compliments your logo • Mens style available in classic or tailored fit • Womens semi-fitted style is gently shaped • Longer length for added coverage when moving • Mens tailored fit style includes loose pocket