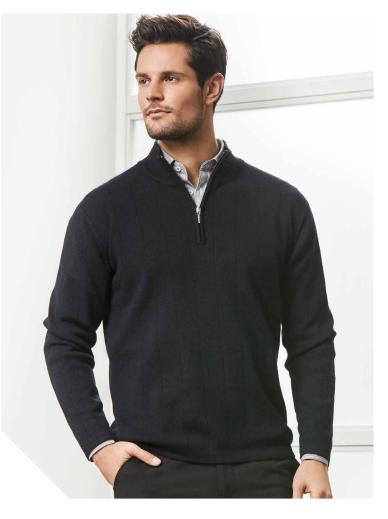

|
|                      | GARMENT ½ CHEST (CM)  LC131LL WOMENS | GARMENT ½ CHEST (CM) 50  LC131LL WOMENS S | GARMENT ½ CHEST (CM) 50 52  LC131LL WOMENS S M | GARMENT ½ CHEST (CM) 50 52 54  LC131LL WOMENS S M L | GARMENT ½ CHEST (CM) 50 52 54 56  LC131LL WOMENS S M L XL | GARMENT ½ CHEST (CM) 50 52 54 56 58  LC131LL WOMENS S M L XL 2XL | GARMENT ½ CHEST (CM) 50 52 54 56 58 61  LC131LL WOMENS S M L XL 2XL 3XL | GARMENT ½ CHEST (CM) 50 52 54 56 58 61 64  LC131LL WOMENS S M L XL 2XL 3XL | GARMENT ½ CHEST (CM) 50 52 54 56 58 61 64 70  LC131LL WOMENS S M L XL 2XL 3XL |

# 80/20 PULLOVER





A mid-weight 80% merino wool jumper featuring a fine zip and high knit collar delivers a professional appearance for those cooler climates. Easy-care and machine washable on a wool setting.





### **WP10310** MENS

FABRIC 80% Merino Wool, 20% Acrylic • 12 Gauge

• Machine washable on wool setting

### FEATURES Fully fashioned needle out knit

• Contemporary styling, low pill





# **ROMA KNIT**





Lightweight and warm, our Roma merino wool-blend knitwear is perfect for the everyday workplace and wearable in most climates. Modern styling with a classic V-neck for a professional appearance.





### WP916M MENS LC916L WOMENS

**FABRIC** 50% Merino Wool, 50% Acrylic • 14 Gauge

• Machine washable on wool setting

**FEATURES** Mens classic fit V-neck with relaxed ribbed cuff and hem that's not too tight or loose • Womens modern button-through style, hip length with softly ribbed cuff and hem

| MODERN          | WP916M MENS          | xs   | s    | М    | L    | XL   | 2XL  |