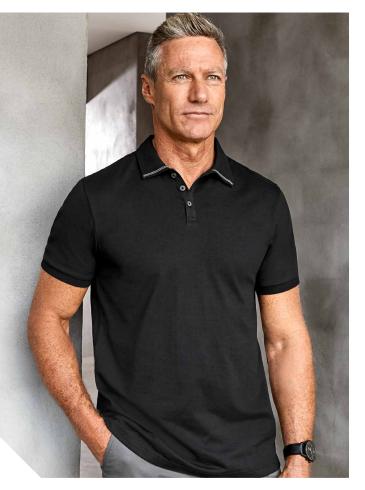

ts • Mens style includes loose pocket

|            | P105MS MENS          | s  | М    | L  | XL   | 2XL | 3XL  | 5XL |    |    |    |
|------------|----------------------|----|------|----|------|-----|------|-----|----|----|----|
| MODERN FIT | GARMENT ½ CHEST (CM) | 53 | 55.5 | 58 | 60.5 | 64  | 71   | 78  |    |    |    |
| ODEF       | P105LS WOMENS        | 6  | 8    | 10 | 12   | 14  | 16   | 18  | 20 | 22 | 24 |
| Σ          | GARMENT ½ CHEST (CM) | 43 | 45.5 | 48 | 50.5 | 53  | 55.5 | 58  | 61 | 64 | 67 |
|            |                      |    |      |    |      |     |      |     |    |    |    |





## **ASTON POLO**



100% Cotton jersey knit polo is the ultimate in wearer comfort and breathability. Soft to touch with a subtle fabric surface texture ensures all day comfort.





FABRIC 100% Cotton Jersey Knit • 185 GSM • UPF 50+

**FEATURES** Soft touch Cotton fabric is natural and breathable • Elegant stripe collar detail and pearlized buttons • Finished with a knitted sleeve cuff • Longer length with side splits • Mens style includes loose pocket



| BLACK/<br>SILVER GREY | NA<br>SILVE |
|-----------------------|-------------|
|                       |             |
|                       |             |
|                       |             |

|            | P106MS MENS          | s  | М    | L  | XL   | 2XL | 3XL | 5XL |    |    |    |
|------------|----------------------|----|------|----|------|-----|-----|-----|----|----|----|
| MODERN FIT | GARMENT ½ CHEST (CM) | 53 | 55.5 | 58 | 60.5 | 64  | 71  | 78  |    |    |    |
| ODEF       | P106LS WOMENS