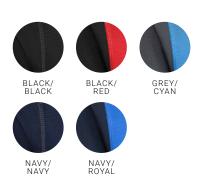

#### **ORBIT POLO**

Elevated and neatly finished, this space-dye effect polo offers versatile appeal. Bringing an eco-friendly refined mood to any situation; from to everyday to sportswear.

**FABRIC** Biz Cool™ 100% Biz Eco™ Recycled Polyester Space-dye Knit • 130 GSM • UPF 15+

**FEATURES** Lightweight space-dye effect marled knit • Two-piece self fabric collar • Grown on placket • Side splits at hem • Mens style includes loose pocket

|            | P410MS MENS          | s  | М    | L  | XL   | 2XL | 3XL  | 4XL  | 5XL |    |    |
|------------|----------------------|----|------|----|------|-----|------|------|-----|----|----|
| N<br>H     | GARMENT ½ CHEST (CM) | 53 | 55.5 | 58 | 60.5 | 64  | 71   | 74.5 | 78  |    |    |
| MODERN FIT | P410LS WOMENS        | 6  | 8    | 10 | 12   | 14  | 16   | 18   | 20  | 22 | 24 |
| 2          | GARMENT ½ CHEST (CM) | 43 | 45.5 | 48 | 50.5 | 53  | 55.5 | 58   | 61  | 64 | 67 |
|            |                      |    |      |    |      |     |      |      |     |    |    |