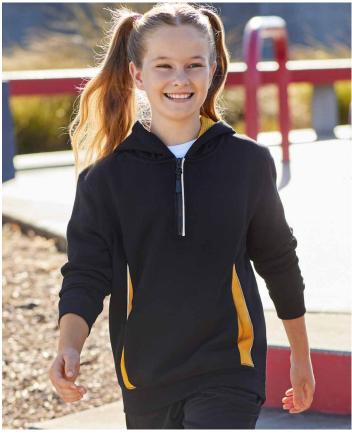

#### **RENEGADE POLO**

A BIZ COOL™ performance polo engineered with lightweight, sweat-wicking fabric and silver reflective trims. Mesh underarm and sides for added ventilation where you need it most. Bold contrast colours and dynamic panel design help your team stand out from the competition.

P700MS MENS
P700LS WOMENS
P700KS KIDS

**FABRIC** BIZ COOL™ 100% Micro Polyester • 155 GSM • UPF 50+

**FEATURES** Silver reflective trims • Dynamic design with bold colour contrast • Mesh panels for greater ventilation • Knitted stripe collar • Mens style includes loose pocket