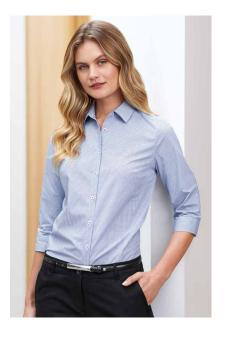

| 44   |
|                         | 2XL  | 3XL  | 4XL  | 5XL  |
| GARMENT ½<br>CHEST (CM) | 67.5 | 71.5 | 75.5 | 79.5 |
| TO FIT NECK (CM)        | 46   | 48   | 50   | 52   |



S339ML MENSIS

Cut for a look that's lean yet comfortable, our tailored fit shirt is contoured through the torso with a neat shoulder and slim cut arms. Ideal for slim and athletic body types.

| TAILORED FIT            |      |     |      |    |
|-------------------------|------|-----|------|----|
| S339ML MENS             | xs   | s   | М    | L  |
| GARMENT ½<br>CHEST (CM) | 49.5 | 52  | 54.5 | 57 |
| TO FIT NECK (CM)        | 36   | 38  | 40   | 42 |
|                         | XL   | 2XL | 3XL  |    |
| GARMENT ½<br>CHEST (CM) | 61   | 65  | 69   |    |
| TO FIT NECK (CM)        | 44   | 46  | 48   |    |



S338LT WOMENS 3/4

Designed to follow a curved shape with a comfortable not too tight, not too loose fit to suit majority of body types. A practical longer length for added coverage during movement.

| SEMI-FITTED             |      |      |      |      |      |
|-------------------------|------|------|------|------|------|
| S338LT WOMENS           | 6    | 8    | 10   | 12   | 14   |
| GARMENT ½<br>CHEST (CM) | 46   | 48.5 | 51   | 53.5 | 56   |
|                         | 16   | 18   | 20   | 22   | 24   |
| GARMENT ½<br>CHEST (CM) | 58.5 | 62   | 64.5 | 67   | 69.5 |

FABRIC 72% Cotton, 25% Polyester, 3% Elastane • Cotton-rich Stretch • UPF 50+

**FEATURES** Stretch cotton with wrinkle resistant treatment for easy-care comfort
• Yarn-dyed classic grid check pattern compliments your l