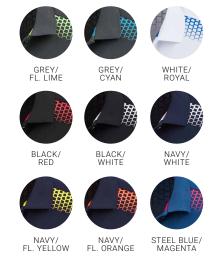

#### **GRID POLO**

Get track ready in this unisex cotton-rich pique polo. Perfect for branding any team, this polo ensures that any team will stand out, and with added BIZ COOL™, they'll stay dry and comfortable all day.

#### P413US UNISEX

**FABRIC** Main: 52% Cotton, 48% Recycled Polyester • Side Panels: 100% Recycled Polyester Mesh • BIZ COOL™ Pique Knit • 210 GSM • UPF 50+

**FEATURES** Unisex fit ● Soft, dry handle pique knit fabric ● Knitted rib collar ● Mesh contrast colour body and shoulder panels ● Silver piping on body seams ● Button through placket ● Mens style includes loose pocket

P413US UNISEX XXS XS S M L XL 2XL 3XL 4XL 5XL GARMENT ½ CHEST (CM) 48 50.5 53 55.5 58 60.5 64 71 74.5 78

This garment is made from 48% recycled polyester resulting in the equivalent of 9 plastic bottles being diverted from landfill.