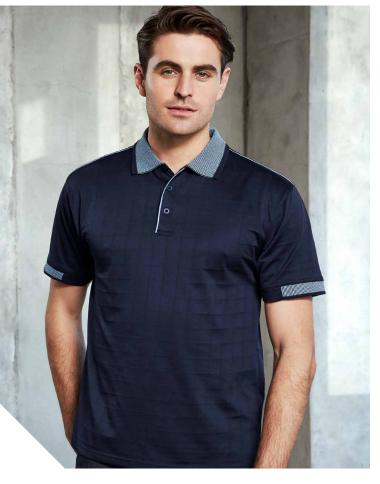

#### **ECHO POLO**

Our latest fully recycled polyester polo with contrast tipped collar is as comfortable as it is stylish. Lightweight houndstooth knit construction in BIZ COOL™ keeps any wearer cool and dry.

P412MS MENS
P412LS WOMENS

**FABRIC** BIZ COOL™ 100% Recycled Polyester Lightweight Houndstooth Knit • 160 GSM • UPF 15+

**FEATURES** Soft Houndstooth knit fabric • Knitted rib collar in contrast colour tipping • Hem splits with a stepped hem • Button through piping placket • Mens style includes loose pocket

IODERN FIT

 P412MS MENS
 S
 M
 L
 XL
 2XL
 2XL
 4XL
 5XL
 5XL
 XL
 XL
 XL
 5XL
 XL
 XL
 XL
 XL
 2XL
 2XL
 XL
 XL<

This garment is made from 100% recycled polyester resulting in the equivalent of 17 plastic bottles being diverted from landfill for Mens Polo, and 15 bottles diverted for Womens Polo.