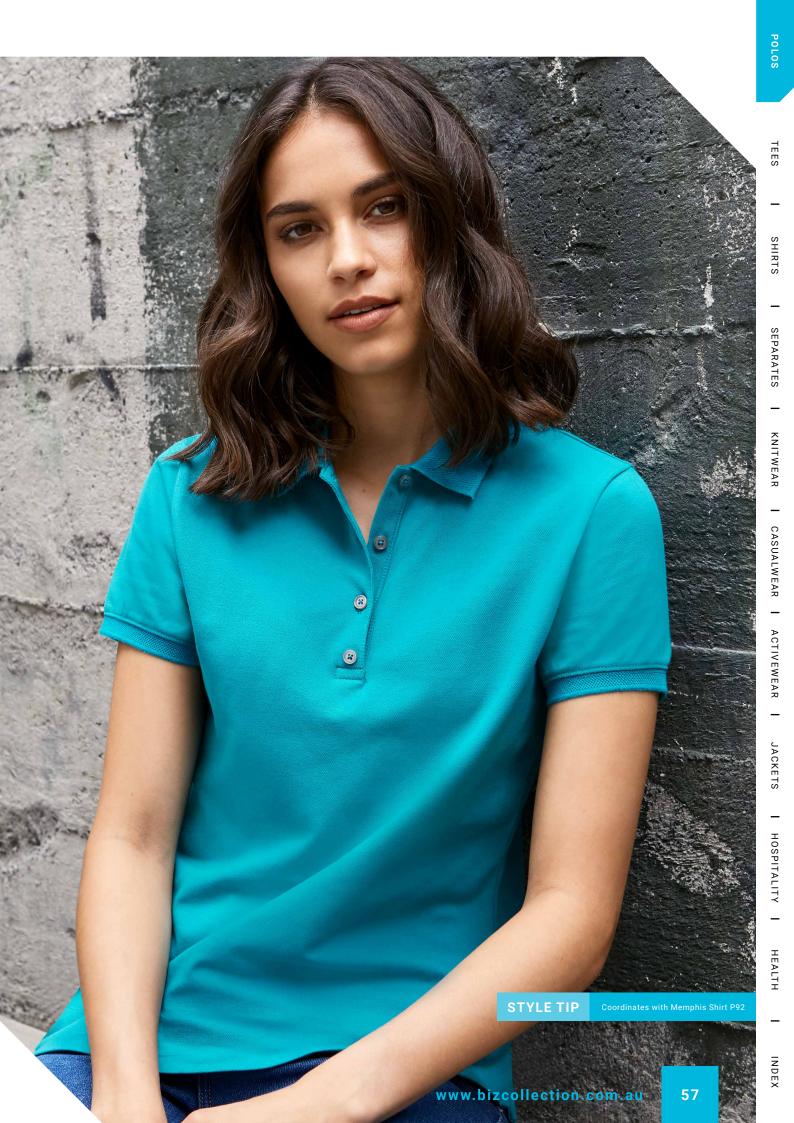

#### **ORBIT POLO**

Elevated and neatly finished, this space-dye effect polo offers versatile appeal. Bringing an eco-friendly refined mood to any situation; from to everyday to sportswear.

**FABRIC** Biz Cool™ 100% Biz Eco™ Recycled Polyester Space-dye Knit • 130 GSM • UPF 15+

**FEATURES** Lightweight space-dye effect marled knit • Two-piece self fabric collar • Grown on placket • Side splits at hem • Mens style includes loose pocket

|            | P410MS MENS          | s  | М    | L  | XL   | 2XL | 3XL  | 4XL  | 5XL |    |    |
|------------|----------------------|----|------|----|------|-----|------|------|-----|----|----|
| N<br>H     | GARMENT ½ CHEST (CM) | 53 | 55.5 | 58 | 60.5 | 64  | 71   | 74.5 | 78  |    |    |
| MODERN FIT | P410LS WOMENS        | 6  | 8    | 10 | 12   | 14  | 16   | 18   | 20  | 22 | 24 |
| 2          | GARMENT ½ CHEST (CM) | 43 | 45.5 | 48 | 50.5 | 53  | 55.5 | 58   | 61  | 64 | 67 |
|            |                      |    |      |    |      |     |      |      |     |    |    |

This garment is made from 100% recycled polyester resulting in the equivalent of 16 plastic bottles being diverted from landfill for Mens Polo, and 14 bottles diverted for Womens Polo.

INDEX