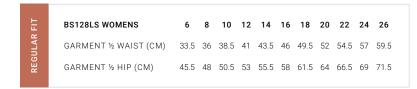

| C FIT       | S421ML MENS          | XS | S    | М  | L    | XL   | 2XL  | 3XL  | 4XL  | 5XL  |      |
|-------------|----------------------|----|------|----|------|------|------|------|------|------|------|
| CLASSIC     | GARMENT ½ CHEST (CM) | 52 | 54.5 | 57 | 59.5 | 63.5 | 67.5 | 71.5 | 75.5 | 79.5 |      |
| ರ           | TO FIT NECK (CM)     | 36 | 36   | 40 | 42   | 44   | 46   | 48   | 50   | 52   |      |
| E           | S421LL WOMENS        | 6  | 8    | 10 | 12   | 14   | 16   | 18   | 20   | 22   | 24   |
| SEMI-FITTED | GARMENT ½ CHEST (CM) | 46 | 48.5 | 51 | 53.5 | 56   | 58.5 | 62   | 64.5 | 67   | 69.5 |