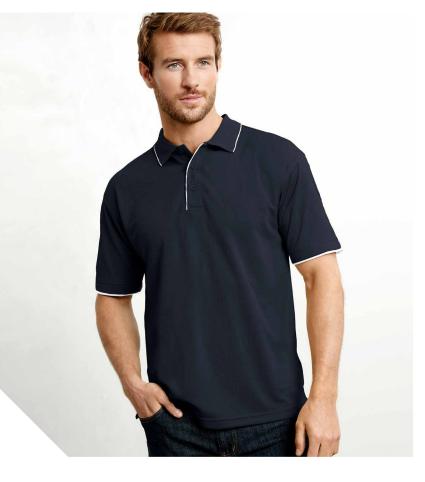

#### **ECHO POLO**

Our latest fully recycled polyester polo with contrast tipped collar is as comfortable as it is stylish. Lightweight houndstooth knit construction in BIZ COOL™ keeps any wearer cool and dry.

P412MS MENS
P412LS WOMENS

**FABRIC** BIZ COOL™ 100% Recycled Polyester Lightweight Houndstooth Knit • 160 GSM • UPF 15+

**FEATURES** Soft Houndstooth knit fabric • Knitted rib collar in contrast colour tipping • Hem splits with a stepped hem • Button through piping placket • Mens style includes loose pocket