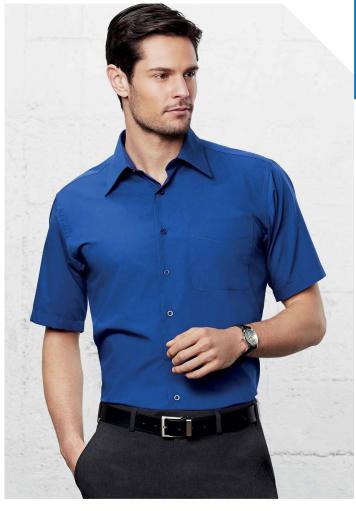

| 6    | 8    | 10   | 12   | 14   | 16   | 18   | 20   | 22   | 24 |
| SEMI-FITTED | GARMENT ½ CHEST (CM) | 45.5 | 48   | 50.5 | 53   | 55.5 | 58   | 61.5 | 64   | 66.5 | 69 |

### **METRO SHIRT**



A perennial favourite, our womens Metro shirt features comfortable stretch cotton fabric and a flattering Y-shaped open neckline.





LB7300 WOMENS 3/4 LB7301 WOMENS SS

FABRIC 65% Cotton, 30% Polyester, 5% Elastane • UPF 50+

**FEATURES** Open neckline with slimline placket • Curved hemline • 3/4 Features cuffed sleeve

LB7300, LB7301 WOMENS 6 8 10 12 14 16 18 20 22 24 26

GARMENT ½ CHEST (CM) 46 48.5 51 54 56.5 59 61.5 64 66.5 69 72



### **METRO SHIRT**

A perennial favourite, our mens Metro shirt features a tailored fit, standard collar and easy-care poly-cotton blend poplin fabric.





SH714 MENS LSSH715 MENS SS

FABRIC 65% Polyester, 35% Cotton Poplin • UPF 50+

**FEATURES** Modern style with tapered fit and curved hem

• Standard collar • Left chest pocket

| Ħ        | SH714, SH715 MENS    | s  | М  | L  | XL | 2XL | 3XL | 4XL | 5XL |
|----------|----------------------|----|----|----|----|-----|-----|-----|-----|
| TAILORED | GARMENT ½ CHEST (CM) | 55 | 57 | 59 | 63 | 66  | 70  | 74  | 78  |
| TAII     | TO FIT NECK (CM)     | 38 | 40 | 42 | 44 | 46  | 48  | 50  | 52  |



### **EURO SHIRT**

An affordable business shirt that's big on style and quality. Featuring a yarn dyed mini-stripe for a subtle point of difference that won't interfere with your logo. The easy-care poly-cotton blend fabric is a breeze to wash, easy to iron and feels great to wear.









\$812