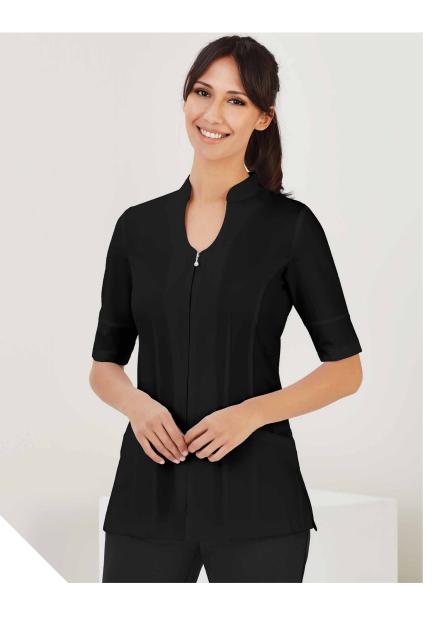

-|-----|-----|-----|--|
| MODE       | GARMENT ½ CHEST (CM) | 54 | 57 | 59 | 61 | 63 | 66  | 70  | 78  |  |



## **SPA TUNIC**



A beautiful tunic with an asymmetrical faux wrap front elegant neckline, calming muted colour tone and horn-button feature. Premium linen-like stretch fabric is both comfortable and practical.



#### H630L WOMENS

**FABRIC** 97% Polyester, 3% Elastane • Premium Stretch Fabric with Linen-like Appearance • Easy-care, Dupont™ Teflon® Stain Release Function

FEATURES Designer style, asymmetrical mock-wrap front

• Invisible centre back zip, deep side splits





## **BLISS TUNIC**



Our Bliss Tunic adds a subtle touch of glamour with a diamanté zip feature. Practical front opening style, with elegant collar and longer sleeve raises your uniform to luxury level.



### H632L WOMENS

**FABRIC** 97% Polyester, 3% Elastane • Premium Stretch Fabric with Linen-like Appearance • Easy-care, Dupont™ Teflon® Stain Release Function

**FEATURES** Zip front with diamanté feature (nickel-free) • 2 Front pockets • Longer length vented sleeves, deep side splits



| SEMI-FITTED | H632L WOMENS         | 6  | 8  | 10 | 12 | 14 | 16 | 18 | 20 |  |
|-------------|----------------------|----|----|----|----|----|----|----|----|--|
| SEMI-F      | GARMENT ½ CHEST (CM) | 43 | 46 | 49 | 52 | 55 | 58 | 61 | 64 |  |

## **ZEN TUNIC**



A classic button-through crossover design for the stylish beauty professional. Traditonal Mandarin collar, simple lines and no pockets for a clean crisp look.



## H134LS WOMENS

**FABRIC** 97% Polyester, 3% Elastane • 230 GSM

• Easy-care,