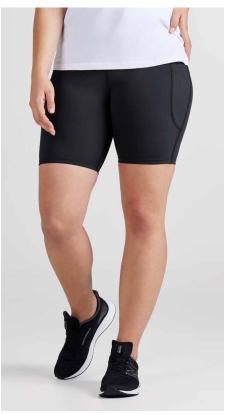

#### LONG SLEEVE COLOURS Black, Navy only

|            | P206MS, P206ML MENS   | xs   | s    | М    | L    | XL   | 2XL  | 3XL | 5XL |    |    |  |
|------------|-----------------------|------|------|------|------|------|------|-----|-----|----|----|--|
|            | GARMENT ½ CHEST (CM)  | 50.5 | 53   | 55.5 | 58   | 60.5 | 64   | 71  | 78  |    |    |  |
| MODERN FIT | P206LS, P206LL WOMENS | 6    | 8    | 10   | 12   | 14   | 16   | 18  | 20  | 22 | 24 |  |
| AODE       | GARMENT ½ CHEST (CM)  | 43   | 45.5 | 48   | 50.5 | 53   | 55.5 | 58  | 61  | 64 | 67 |  |
| 2          | P206KS KIDS           | 4/6  | 8    | 10   | 12   | 14   |      |     |     |    |    |  |
|            | GARMENT ½ CHEST (CM)  | 38   | 40   | 42   | 44   | 46   |      |     |     |    |    |  |
|            |                       |      |      |      |      |      |      |     |     |    |    |  |