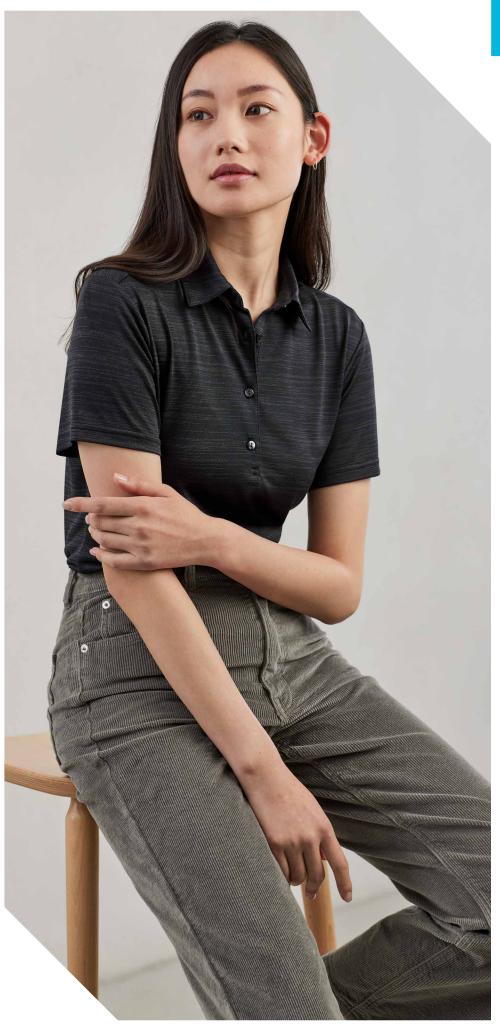

#### **ORBIT POLO**

Elevated and neatly finished, this space-dye effect polo offers versatile appeal. Bringing an eco-friendly refined mood to any situation; from to everyday to sportswear.

**FABRIC** Biz Cool™ 100% Biz Eco™ Recycled Polyester Space-dye Knit • 130 GSM • UPF 15+

**FEATURES** Lightweight space-dye effect marled knit • Two-piece self fabric collar • Grown on placket • Side splits at hem • Mens style includes loose pocket

|            | P410MS MENS          | s  | М    | L  | XL   | 2XL | 3XL  | 4XL  | 5XL |    |    |
|------------|----------------------|----|------|----|------|-----|------|------|-----|----|----|
| N<br>H     | GARMENT ½ CHEST (CM) | 53 | 55.5 | 58 | 60.5 | 64  | 71   | 74.5 | 78  |    |    |
| MODERN FIT | P410LS WOMENS        | 6  | 8    | 10 | 12   | 14  | 16   | 18   | 20  | 22 | 24 |
| 2          | GARMENT ½ CHEST (CM) | 43 | 45.5 | 48 | 50.5 | 53  | 55.5 | 58   | 61  | 64 | 67 |
|            |                      |    |      |    |      |     |      |      |     |    |    |