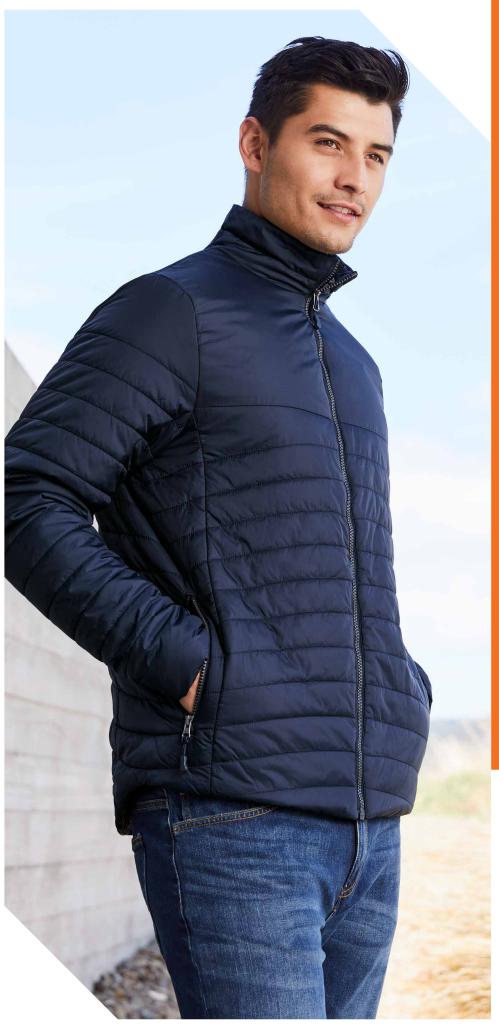

shell repels light rain • Plain non-quilted yoke area on front & back for easy, clear decoration • High collar stand with chin guard • Inside left chest pocket and zippered hand pockets • Embroidery access zip





ODERN EIT

| J750M, J213M MENS    | s  | М    | L  | XL   | 2XL | 3XL  | 5XL |  |
|----------------------|----|------|----|------|-----|------|-----|--|
| GARMENT ½ CHEST (CM) | 57 | 59   | 61 | 63   | 65  | 69   | 77  |  |
| J750L WOMENS         | xs | s    | М  | L    | XL  | 2XL  |     |  |
| GARMENT ½ CHEST (CM) | 46 | 49.5 | 53 | 56.5 | 60  | 63.5 |     |  |
| J213L WOMENS         | xs | s    | М  | L    | XL  | 2XL  |     |  |
| GARMENT ½ CHEST (CM) | 47 | 50.5 | 54 | 57.5 | 61  | 64.5 |     |  |
|                      |    |      |    |      |     |      |     |  |







#### STEALTH RANGE

Power up your look in the hybrid Stealth range. Quilted lightweight insulation keeps your core warm, while the stretchy fleece lined fabric back delivers flexibility and style for any cold-weather activity.







J515M J515L MENS JACKET
WOMENS JACKET

J616M J616L MENS VEST WOMENS VEST

**FABRIC** Front Body: 100% Quilted Nylon Ripstop
• Back/Sleeves: 95% Polyester, 5% Elastane Stretch
Bonded Fleece • Insulation: 100% Hi-loft Polyfill

**FEATURES** Thumb loops to keep hands warm • Insulated quilting on chest front for lightweight warmth • Contrast front zipper and pockets • Stand up collar • Integrated bonded fleece hood on jacket • Chin guard on vest

J515M, J616M MENS S M L XL 2XL 3XL 5XL

GARMENT ½ CHEST (CM) 55.5 57.5 59.5 61.5 63.5 68.5 78.5

J515L, J616L WOMENS