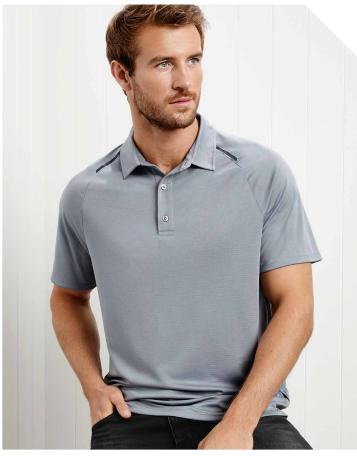

#### **ORBIT POLO**

Elevated and neatly finished, this space-dye effect polo offers versatile appeal. Bringing an eco-friendly refined mood to any situation; from to everyday to sportswear.

**FABRIC** Biz Cool™ 100% Biz Eco™ Recycled Polyester Space-dye Knit • 130 GSM • UPF 15+

**FEATURES** Lightweight space-dye effect marled knit • Two-piece self fabric collar • Grown on placket • Side splits at hem • Mens style includes loose pocket

|            | P410MS MENS          | s  | М    | L  | XL   | 2XL | 3XL  | 4XL  | 5XL |    |    |
|------------|----------------------|----|------|----|------|-----|------|------|-----|----|----|
| N<br>H     | GARMENT ½ CHEST (CM) | 53 | 55.5 | 58 | 60.5 | 64  | 71   | 74.5 | 78  |    |    |
| MODERN FIT | P410LS WOMENS        | 6  | 8    | 10 | 12   | 14  | 16   | 18   | 20  | 22 | 24 |
| 2          | GARMENT ½ CHEST (CM) | 43 | 45.5 | 48 | 50.5 | 53  | 55.5 | 58   | 61  | 64 | 67 |
|            |                      |    |      |    |      |     |      |      |     |    |    |