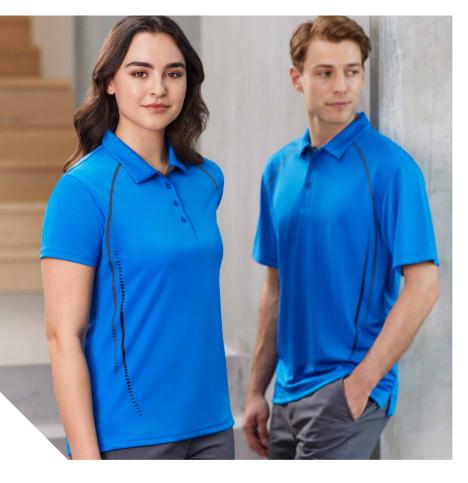

#### **DART POLO**

Stand out and stay cool in the perfect blend of performance and design. Crafted in a soft textured fabric with added stretch for all day ease and comfort.

P419MS MENS P419LS WOMENS

**FABRIC** 97% Polyester, 3% Elastane • BIZ COOL™ Honeycomb Knit • 180 GSM • UPF 50+

**FEATURES** Soft Honeycomb knit fabric • Knitted rib collar • Textured knit contrast colour front panels • Contrast colour topstitching • Button through placket • Mens style includes loose pocket

| _          | P419MS MENS          | s  | М    | L  | XL   | 2XL | 3XL  | 4XL  | 5XL |    |    |
|------------|----------------------|----|------|----|------|-----|------|------|-----|----|----|
| E E        | GARMENT ½ CHEST (CM) | 53 | 55.5 | 58 | 60.5 | 64  | 71   | 74.5 | 78  |    |    |
| MODERN FIT | P419LS WOMENS        | 6  | 8    | 10 | 12   | 14  | 16   | 18   | 20  | 22 | 24 |
| Σ          | GARMENT ½ CHEST (CM) | 43 | 45.5 | 48 | 50.5 | 53  | 55.5 | 58   | 61  | 64 | 67 |
|            |                      |    |      |    |      |     |      |      |     |    |    |