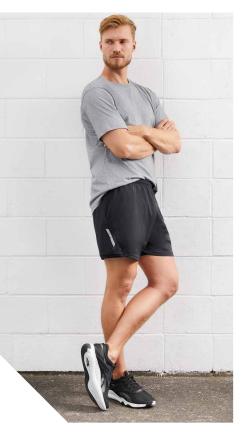

#### **ACTION POLO**

This breathable polo is made from 100% **BIZ ECO™** Certified Recycled Polyester (reclaimed from plastic waste). The perfect balance of style and substance.

P206MS MENS
P206LS WOMENS
P206KS KIDS

P206ML P206LL MENS LS **NEW**WOMENS LS **NEW** 

**FABRIC** 100% Certified Recycled PET Polyester • BIZ COOL™ Breathable Sports Knit • 155 GSM • UPF 50+

**FEATURES** Breathable BIZ  $COOL^{m}$  sports knit keeps you cool and dry • Knitted rib collar with pearlized buttons • Longer length can be worn out or tucked in • Mens style includes loose pocket

#### LONG SLEEVE COLOURS Black, Navy only

|            | P206MS, P206ML MENS   | xs   | s    | М    | L    | XL   | 2XL  | 3XL | 5XL |    |    |  |
|------------|-----------------------|------|------|------|------|------|------|-----|-----|----|----|--|
|            | GARMENT ½ CHEST (CM)  | 50.5 | 53   | 55.5 | 58   | 60.5 | 64   | 71  | 78  |    |    |  |
| MODERN FIT | P206LS, P206LL WOMENS | 6    | 8    | 10   | 12   | 14   | 16   | 18  | 20  | 22 | 24 |  |
| AODE       | GARMENT ½ CHEST (CM)  | 43   | 45.5 | 48   | 50.5 | 53   | 55.5 | 58  | 61  | 64 | 67 |  |
| 2          | P206KS KIDS           | 4/6  | 8    | 10   | 12   | 14   |      |     |     |    |    |  |
|            | GARMENT ½ CHEST (CM)  | 38   | 40   | 42   | 44   | 46   |      |     |     |    |    |  |
|            |                       |      |      |      |      |      |      |     |     |    |    |  |