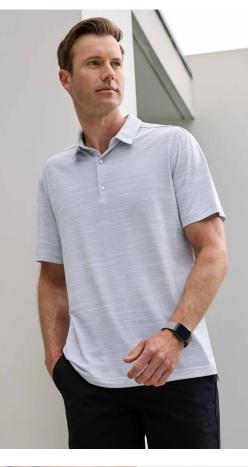

#### **ECHO POLO**

Our latest fully recycled polyester polo with contrast tipped collar is as comfortable as it is stylish. Lightweight houndstooth knit construction in BIZ COOL™ keeps any wearer cool and dry.

P412MS MENS
P412LS WOMENS

**FABRIC** BIZ COOL™ 100% Recycled Polyester Lightweight Houndstooth Knit • 160 GSM • UPF 15+

**FEATURES** Soft Houndstooth knit fabric • Knitted rib collar in contrast colour tipping • Hem splits with a stepped hem • Button through piping placket • Mens style includes loose pocket