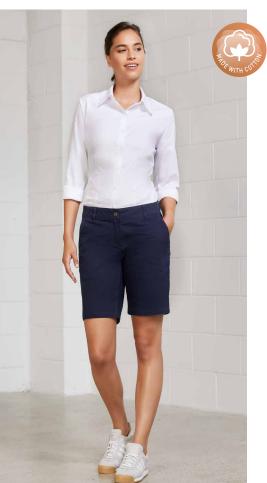

se fit • Flat front • 2 Side angled pockets, 2 back welt pockets

TAILORED FIT

 BS021M MENS
 72R
 77R
 82R
 87R
 92R
 97R
 102R
 107R
 112R
 117R
 122R
 127R

 GARMENT ½ WAIST (CM)
 38.5
 41
 43.5
 46
 48.5
 51
 53.5
 56
 58.5
 61
 63.5
 66





### LAWSON CHINO PANT

Our Lawson is the professional solution to casual workplace dressing. With a slim leg that can be rolled up for a urban look.

#### BS724L WOMENS

FABRIC 98% Cotton, 2% Elastane • 250 GSM

FEATURES Garment washed for a soft lived-in feel • Comfortable modern mid-rise fit • 2 Flat front with tapered leg • 2 Side angled pockets, 2 back welt pockets

BS724L WOMENS 6 8 10 12 14 16 18 20 22 24 26 GARMENT ½ WAIST (CM) 37 39.5 42 44.5 47 49.5 53 55.5 58 60.5 63 GARMENT ½ HIP (CM) 46 48.5 51 53.5 56 58.5 62 64.5 67 69.5 72











### **LAWSON CHINO SHORT**

A versatile chino short that can be dressed up with a polo or kept street smart with a tee. Great for warmer climates.

#### BS021L WOMENS

FABRIC 98% Cotton, 2% Elastane • 250 GSM

FEATURES Garment washed for a soft, lived-in feel

- Comfortable modern mid-rise fit Above knee length
- Flat front with 2 side pockets and two back welt pockets

**BS021L WOMENS** 8 10 12 14 16 18 20 22 24 26 GARMENT ½ WAIST (CM) 37 39.5 42 44.5 47 49.5 53 55.5 58 60.5 63 GARMENT ½ HIP (CM) 46 48.5 51 53.5 56 58.5 62 64.5 67 69.5 72









BLACK

# HEALIH I

## **LAWSON CHINO SKIRT**



A versatile, above knee, chino skirt that can be dressed up with a collared shirt or kept simple with a tee.





### BS022L WOMENS

FABRIC 98% Cotton, 2% Elastane • 250 GSM

**FEATURES** Garment