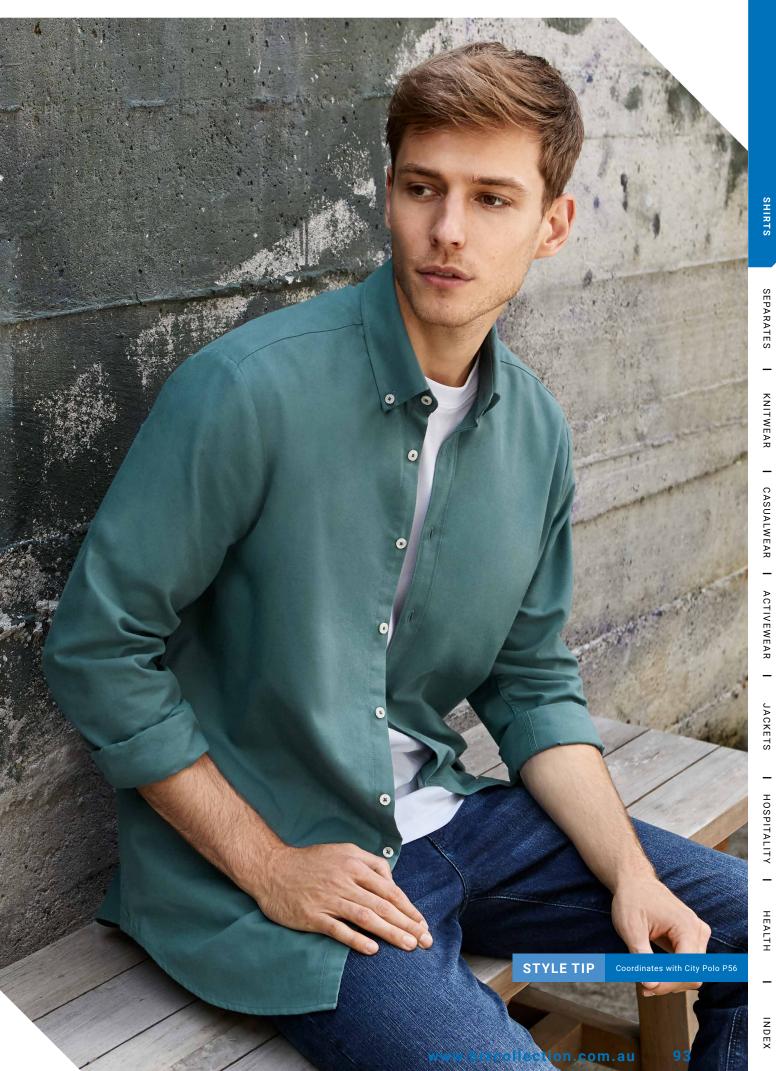

udes loose pocket • Womens style features semi-fitted silhouette, with shirt tail hem and back box pleat • Can be worn tucked in or out

| FIT         | S127ML MENS          | xs | s    | М  | L    | XL   | 2XL  | 3XL  | 4XL  | 5XL  |      |    |
|-------------|----------------------|----|------|----|------|------|------|------|------|------|------|----|
| CLASSIC     | GARMENT ½ CHEST (CM) | 52 | 54.5 | 57 | 59.5 | 63.5 | 67.5 | 71.5 | 75.5 | 79.5 |      |    |
| 7           | TO FIT NECK (CM)     | 36 | 38   | 40 | 42   | 44   | 46   | 48   | 50   | 52   |      |    |
| TTED        | S127LL WOMENS        | 6  | 8    | 10 | 12   | 14   | 16   | 18   | 20   | 22   | 24   | 26 |
| SEMI-FITTED | GARMENT ½ CHEST (CM) | 46 | 48.5 | 51 | 53.5 | 56   | 58.5 | 62   | 64.5 | 67   | 69.5 | 72 |





HEALTH

### **CAMDEN SHIRT**



A timeless, contemporary fine cotton oxford weave shirt made with stretch elastane for exceptional wearability.







S016ML MENS LS S016LL WOMENS LS

FABRIC 97% Cotton, 3% Elastane • Stretch Oxford Weave

**FEATURES** Mens style features modern button-down collar and adjustable cuff • No chest pocket, a loose pocket piece is included • Womens style features contemporary easy-fitting silhouette, longline with scooped hem and extended tail • Designed to be worn comfortably loose

| C FIT    | S016ML MENS          | xs | s    | М  | L    | XL   | 2XL  | 3XL  | 4XL  | 5XL  |      |    |  |
|----------|----------------------|----|------|----|------|------|------|------|------|------|------|----|--|
| CLASSIC  | GARMENT ½ CHEST (CM) | 52 | 54.5 | 57 | 59.5 | 6