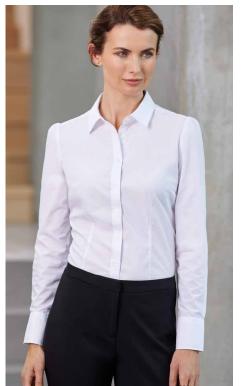

bric.





SH714 MENS LSSH715 MENS SS

FABRIC 65% Polyester, 35% Cotton Poplin • UPF 50+

**FEATURES** Modern style with tapered fit and curved hem

• Standard collar • Left chest pocket

| Ħ        | SH714, SH715 MENS    | s  | М  | L  | XL | 2XL | 3XL | 4XL | 5XL |
|----------|----------------------|----|----|----|----|-----|-----|-----|-----|
| TAILORED | GARMENT ½ CHEST (CM) | 55 | 57 | 59 | 63 | 66  | 70  | 74  | 78  |
| TAII     | TO FIT NECK (CM)     | 38 | 40 | 42 | 44 | 46  | 48  | 50  | 52  |



### **EURO SHIRT**

An affordable business shirt that's big on style and quality. Featuring a yarn dyed mini-stripe for a subtle point of difference that won't interfere with your logo. The easy-care poly-cotton blend fabric is a breeze to wash, easy to iron and feels great to wear.









\$812ML \$812MS MENS LS MENS SS S812LL S812LT S812LS WOMENS LS WOMENS 3/4 WOMENS SS

**FABRIC** 65% Polyester, 35% Cotton ◆ Yarn-dyed Fine Stripe • Easy-care ◆ UPF 30+

**FEATURES** Mens style features modern collar, chest pocket, twin back pleats and adjustable cuff on Long Sleeve • Womens style features feminine gathered detail on shoulder and back yoke

• Curved hem – can be worn in or out

|          | C FIT       | S812ML, S812MS MENS           | xs   | s    | М    | L    | XL   | 2XL  | 3XL  | 4XL  | 5XL  |    |      |
|----------|-------------|-------------------------------|------|------|------|------|------|------|------|------|------|----|------|
|          | CLASSIC     | GARMENT ½ CHEST (CM)          | 52   | 54.5 | 57   | 59.5 | 63.5 | 67.5 | 71.5 | 75.5 | 79.5 |    |