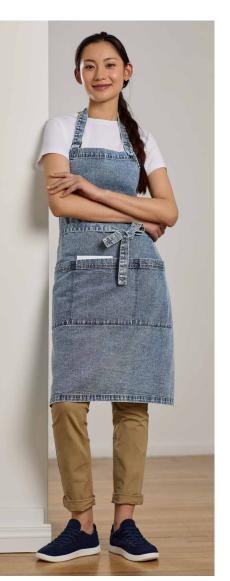

### **INDIE SHIRT**

A classic denim shirt is a wardrobe staple that delivers the perfect casual lived-in look. 100% Cotton denim is breathable, durable and has been gently stonewashed for softness and comfort. Matching top-stitching and button-down collar smartens things up for a relaxed yet professional appearance.

**S017ML** MENS LS S017LL MENS SS S017MS S017LS

WOMENS LS **WOMENS SS** 

FABRIC 100% Cotton • 160 GSM • UPF 50+

FEATURES Easy-to-wear, softly stonewashed denim • Modern button-down collar, chest pocket and metal look buttons • Matching top-stitching details for durability and sleek appearance • Can be worn tucked in or out

| CLASSIC FIT | S017ML, S017MS MENS   | xs | s    | М  | L    | XL   | 2XL  | 3XL  |      |
|-------------|-----------------------|----|------|----|------|------|------|------|------|
| ASSI        | GARMENT ½ CHEST (CM)  | 52 | 54.5 | 57 | 59.5 | 63.5 | 67.5 | 71.5 |      |
| ರ           | TO FIT NECK (CM)      | 36 | 38   | 40 | 42   | 44   | 46   | 48   |      |
| Œ           | S017LL, S017LS WOMENS | 6  | 8    | 10 | 12   | 14   | 16   | 18   | 20   |
| SEMI-FITTED | GARMENT ½ CHEST (CM)  | 46 | 48.5 | 51 | 53.5 | 56   | 58.5 | 62   | 64.5 |