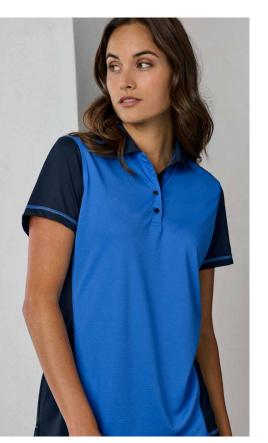

#### **GRID POLO**

Get track ready in this unisex cotton-rich pique polo. Perfect for branding any team, this polo ensures that any team will stand out, and with added BIZ COOL™, they'll stay dry and comfortable all day.

#### P413US UNISEX

**FABRIC** Main: 52% Cotton, 48% Recycled Polyester • Side Panels: 100% Recycled Polyester Mesh • BIZ COOL™ Pique Knit • 210 GSM • UPF 50+

**FEATURES** Unisex fit ● Soft, dry handle pique knit fabric ● Knitted rib collar ● Mesh contrast colour body and shoulder panels ● Silver piping on body seams ● Button through placket ● Mens style includes loose pocket

P413US UNISEX XXS XS S M L XL 2XL 3XL 4XL 5XL GARMENT ½ CHEST (CM) 48 50.5 53 55.5 58 60.5 64 71 74.5 78

This garment is made from 48% recycled polyester resulting in the equivalent of 9 plastic bottles being diverted from landfill.