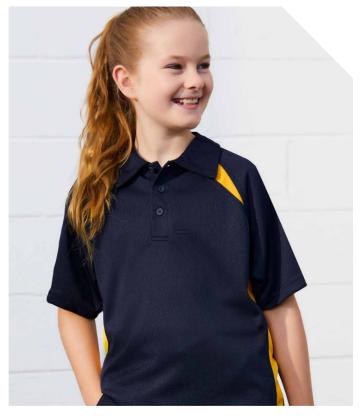

#### **GRID POLO**

Get track ready in this unisex cotton-rich pique polo. Perfect for branding any team, this polo ensures that any team will stand out, and with added BIZ COOL™, they'll stay dry and comfortable all day.

#### P413US UNISEX

**FABRIC** Main: 52% Cotton, 48% Recycled Polyester • Side Panels: 100% Recycled Polyester Mesh • BIZ COOL™ Pique Knit • 210 GSM • UPF 50+

**FEATURES** Unisex fit ● Soft, dry handle pique knit fabric ● Knitted rib collar ● Mesh contrast colour body and shoulder panels ● Silver piping on body seams ● Button through placket ● Mens style includes loose pocket

P413US UNISEX XXS XS S M L XL 2XL 3XL 4XL 5XL GARMENT ½ CHEST (CM) 48 50.5 53 55.5 58 60.5 64 71 74.5 78

This garment is made from 48% recycled polyester resulting in the equivalent of 9 plastic bottles being diverted from landfill.