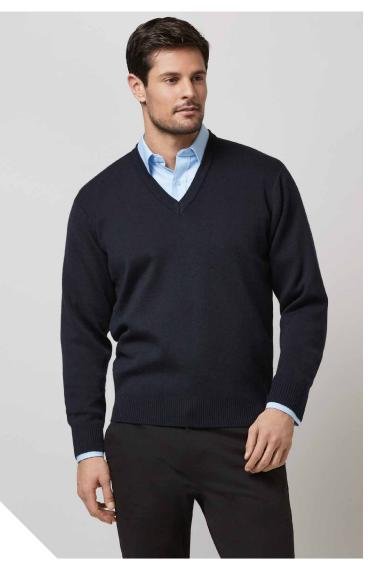

| 55   | 58   | 64  |     |
|                 |                      |      |      |      |      |      |      |     |     |







ACTIVEWEAR

# **MILANO CARDIGAN**





A modern longline womens cardigan that is both flattering and stylish. The weight is not too heavy not too light, perfect for layering and year round use. Pill resistant and machine washable on a wool setting.





### LC417L WOMENS

FABRIC 50% Pre-Shrunk Wool, 50% AcrylicMachine washable on wool setting

**FEATURES** Longer hip length with unique ribbed sleeve and hem detail, slim-line button through placket





NAVY



- 1206

# **WOOLMIX KNIT**





Our classic, mid-weight mens vest is warm and longwearing. Loose fitting and sturdy, this wool blend knitwear performs effortlessly in the most demanding environments.





FABRIC 50% Wool, 50% Acrylic ◆ 12 Gauge • Machine washable on wool setting

FEATURES Ribbed V-neckline, armhole/cuffs and hem

WP6008, WV6007 MENS XS S M L XL 2XL 3XL 5XL

GARMENT ½ CHEST (CM) 52 54 56 59 62 64 66 70







# **WOOLMIX CARDIGAN**





Our classic, mid-weight cardigan is warm and long-wearing. With a sturdy button-through front and functional pockets this cardigan performs effortlessly in the most demanding environments.



### LC8008 WOMENS

FABRIC 50% Wool, 50% Acrylic • 12 Gauge

• Machine washable on wool setting

FEATURES Button through cardigan with 2 front pockets







## 2-WAY ZIP CARDIGAN

This vertatile, best-selling cardigan is perfect for year-round use.

Two-way zip front is a stylish and practical feature for wearing when seated.





### LC3505 WOMENS