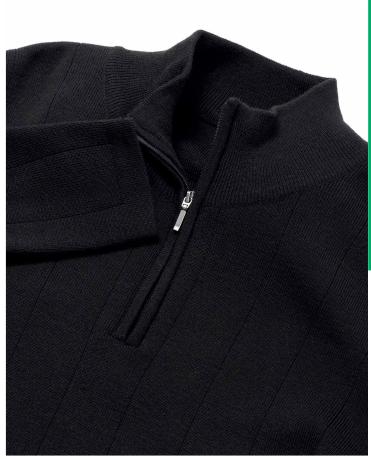

|
|                      | GARMENT ½ CHEST (CM)  LC131LL WOMENS | GARMENT ½ CHEST (CM) 50  LC131LL WOMENS S | GARMENT ½ CHEST (CM) 50 52  LC131LL WOMENS S M | GARMENT ½ CHEST (CM) 50 52 54  LC131LL WOMENS S M L | GARMENT ½ CHEST (CM) 50 52 54 56  LC131LL WOMENS S M L XL | GARMENT ½ CHEST (CM) 50 52 54 56 58  LC131LL WOMENS S M L XL 2XL | GARMENT ½ CHEST (CM) 50 52 54 56 58 61  LC131LL WOMENS S M L XL 2XL 3XL | GARMENT ½ CHEST (CM) 50 52 54 56 58 61 64  LC131LL WOMENS S M L XL 2XL 3XL | GARMENT ½ CHEST (CM) 50 52 54 56 58 61 64 70  LC131LL WOMENS S M L XL 2XL 3XL |

# 80/20 PULLOVER





A mid-weight 80% merino wool jumper featuring a fine zip and high knit collar delivers a professional appearance for those cooler climates. Easy-care and machine washable on a wool setting.





### **WP10310** MENS

FABRIC 80% Merino Wool, 20% Acrylic • 12 Gauge

• Machine washable on wool setting

### FEATURES Fully fashioned needle out knit

• Contemporary styling, low pill





# **ROMA KNIT**





Lightweight and warm, our Roma merino wool-blend knitwear is perfect for the everyday workplace and wearable in most climates. Modern styling with a classic V-neck for a professional appearance.





### WP916M MENS LC916L WOMENS

**FABRIC** 50% Merino Wool, 50% Acrylic • 14 Gauge

• Machine washable on wool setting

**FEATURES** Mens classic fit V-neck with relaxed ribbed cuff and hem that's not too tight or loose • Womens modern button-through style, hip length with softly ribbed cuff and hem

| MODERN          | WP916M MENS          | xs   | s    | М    | L    | XL   | 2XL  | 3