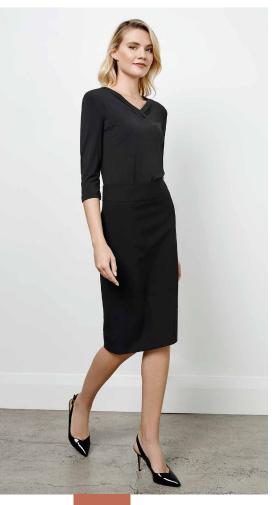

|                                          | 16 | 18   | 20   | 22   | 24   | 26   |
| <b>#</b> |                                          |    |      |      |      |      |      |
| <u>.</u> | GARMENT ½ WAIST (CM)                     | 47 | 50.5 | 53   | 55.5 | 58   | 60.5 |
| _        | GARMENT ½ WAIST (CM)  GARMENT ½ HIP (CM) |    |      |      |      |      |      |



NAVY



# **CLASSIC SKIRT**

A straight, knee length skirt that is elegant, versatile and an essential part of any career wardrobe.

#### **BS128LS** WOMENS

**FABRIC** 65% Polyester, 35% Viscose • Easy-care • Mechanical Stretch

**FEATURES** Knee length • Single back inverted pleat - reinforced with modesty panel • Curved waistband • 2 L-Shaped front pockets • Wider seams and 5cm hem allowance for easy alterations







### **CLASSIC SKIRT**

A straight, sophistcated corporate skirt that falls below the knee for a streamlined professional appearance.

#### BS29323 WOMENS

**FABRIC** 65% Polyester, 35% Viscose • Easy-care • Mechanical Stretch

**FEATURES** Below knee length • Reinforced centre back split • Curved waistband • 2 Front welt pockets • Wider seams and 5cm hem allowance for easy alterations

| FI      | BS29323 WOMENS       | 6    | 8    | 10   | 12   | 14   | 16   | 18   | 20   | 22   | 24   | 26   |
|---------|----------------------|------|------|------|------|------|------|------|------|------|------|------|
| REGULAR | GARMENT ½ WAIST (CM) | 35.5 | 38   | 40.5 | 43   | 45.5 | 48   | 51.5 | 54   | 56.5 | 59   | 61.5 |
| REG     | GARMENT ½ HIP (CM)   | 48   | 50.5 | 53   | 55.5 | 58   | 61.