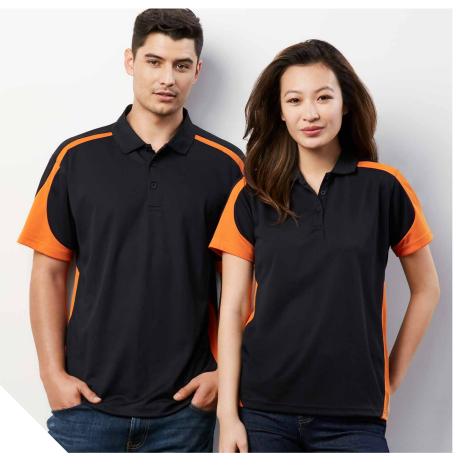

#### **DART POLO**

Stand out and stay cool in the perfect blend of performance and design. Crafted in a soft textured fabric with added stretch for all day ease and comfort.

P419MS MENS P419LS WOMENS

**FABRIC** 97% Polyester, 3% Elastane • BIZ COOL™ Honeycomb Knit • 180 GSM • UPF 50+

**FEATURES** Soft Honeycomb knit fabric • Knitted rib collar • Textured knit contrast colour front panels • Contrast colour topstitching • Button through placket • Mens style includes loose pocket

| _          | P419MS MENS          | s  | М    | L  | XL   | 2XL | 3XL  | 4XL  | 5XL |    |    |
|------------|----------------------|----|------|----|------|-----|------|------|-----|----|----|
| E E        | GARMENT ½ CHEST (CM) | 53 | 55.5 | 58 | 60.5 | 64  | 71   | 74.5 | 78  |    |    |
| MODERN FIT | P419LS WOMENS        | 6  | 8    | 10 | 12   | 14  | 16   | 18   | 20  | 22 | 24 |
| Σ          | GARMENT ½ CHEST (CM) | 43 | 45.5 | 48 | 50.5 | 53  | 55.5 | 58   | 61  | 64 | 67 |
|            |                      |    |      |    |      |     |      |      |     |    |    |