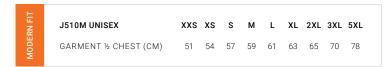

P413US UNISEX XXS XS S M L XL 2XL 3XL 4XL 5XL GARMENT ½ CHEST (CM) 48 50.5 53 55.5 58 60.5 64 71 74.5 78

This garment is made from 48% recycled polyester resulting in the equivalent of 9 plastic bottles being diverted from landfill.