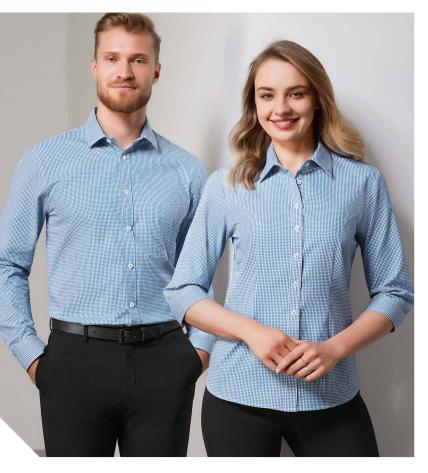

### **BRISTOL SHIRT**

Versatile and sophisticated, the Bristol check shirt is a wardrobe staple for any business attire. Yarn-dyed, easy-iron stretch cotton cloth with a silk-protein finish for all day comfort.

Our classic fit is cut for a relaxed look that's sharp yet comfortable. It has extra room in the chest, arms and waist that is ideal for most body types.

| CLASSIC FIT             |      |      |      |      |
|-------------------------|------|------|------|------|
| S338ML MENS             | s    | М    | L    | XL   |
| GARMENT ½<br>CHEST (CM) | 54.5 | 57   | 59.5 | 63.5 |
| TO FIT NECK (CM)        | 38   | 40   | 42   | 44   |
|                         | 2XL  | 3XL  | 4XL  | 5XL  |
| GARMENT ½<br>CHEST (CM) | 67.5 | 71.5 | 75.5 | 79.5 |
| TO FIT NECK (CM)        | 46   | 48   | 50   | 52   |

FABRIC 72% Cotton, 25% Polyester, 3% Elastane • Cotton-rich Stretch • UPF 50+

**FEATURES** Stretch cotton with wrinkle resistant treatment for easy-care comfort
• Yarn-dyed classic grid check pattern compliments your logo • Mens style available in classic or tailored fit • Womens semi-fitted style is gently shaped • Longer length for added coverage when moving • Mens tailored fit style includes loose pocket