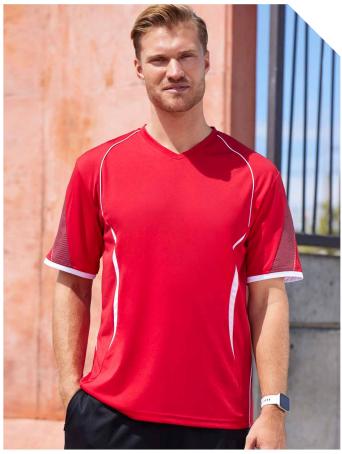

#### **ORBIT POLO**

Elevated and neatly finished, this space-dye effect polo offers versatile appeal. Bringing an eco-friendly refined mood to any situation; from to everyday to sportswear.

**FABRIC** Biz Cool™ 100% Biz Eco™ Recycled Polyester Space-dye Knit • 130 GSM • UPF 15+

**FEATURES** Lightweight space-dye effect marled knit • Two-piece self fabric collar • Grown on placket • Side splits at hem • Mens style includes loose pocket

|            | P410MS MENS          | s  | М    | L  | XL   | 2XL | 3XL  | 4XL  | 5XL |    |    |
|------------|----------------------|----|------|----|------|-----|------|------|-----|----|----|
| N<br>H     | GARMENT ½ CHEST (CM) | 53 | 55.5 | 58 | 60.5 | 64  | 71   | 74.5 | 78  |    |    |
| MODERN FIT | P410LS WOMENS        | 6  | 8    | 10 | 12   | 14  | 16   | 18   | 20  | 22 | 24 |
| 2          | GARMENT ½ CHEST (CM) | 43 | 45.5 | 48 | 50.5 | 53  | 55.5 | 58   | 61  | 64 | 67 |
|            |                      |    |      |    |      |     |      |      |     |    |    |