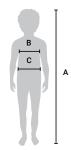

4                | 85-90     |
| HIP (CM)                      | 84-86    | 87-91     | 92-96     | 97-101    | 102-106   | 107-111              | 112-117   |
|                               |          |           |           |           |           |                      |           |
| WOMENS SIZE                   | 18       | 20        | 22        | 24        | 26        | 28                   | 30        |
| WOMENS SIZE WOMENS ALPHA SIZE | 18<br>XL | 20<br>2XL | 22<br>3XL | 24<br>4XL | 26<br>5XL | 28                   | 30        |
|                               |          |           |           |           |           | <b>28</b><br>135-139 | <b>30</b> |
| WOMENS ALPHA SIZE             | XL       | 2XL       | 3XL       | 4XL       | 5XL       |                      |           |



A. HEIGHT Measure from the top of the head to the floor, keeping a straight posture.

B. CHEST Measure under your arms around the fullest part of your chest, keeping the measuring tape horizontal.

C. WAIST Measure around your natural waistline holding one finger between tape measure and body.

| KIDS SIZE       | 2       | 4         | 6       | 8       | 10      | 12      | 14        | 16      |
|-----------------|---------|-----------|---------|---------|---------|---------|-----------|---------|
| KIDS ALPHA SIZE | >       | (S        | \$      | S       | N       | 1       | L         |         |
| HEIGHT (CM)     | 99-104  | 105-110   | 111-122 | 123-128 | 129-140 | 141-152 | 153-158   | 159-170 |
| CHEST (CM)      | 55.5-57 | 57.5-59   | 59.5-63 | 63.5-66 | 66.5-72 | 72.5-78 | 78.5