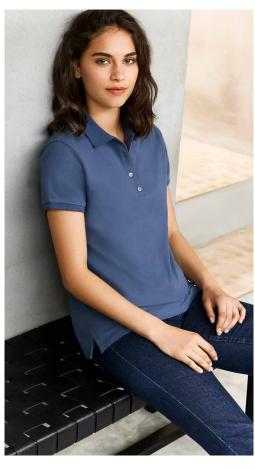

jacquard collar • Womens fashionable Y-line button placket • Mens style includes loose pocket

| į,         | P501MS MENS          | s    | М    | L    | XL | 2XL  | 3XL | 5XL |    |    |
|------------|----------------------|------|------|------|----|------|-----|-----|----|----|
| S E        | GARMENT ½ CHEST (CM) | 52   | 54.5 | 57   | 60 | 64   | 70  | 79  |    |    |
| MODERN FIT | P501LS WOMENS        | 8    | 10   | 12   | 14 | 16   | 18  | 20  | 22 | 24 |
| Σ          | GARMENT ½ CHEST (CM) | 46.5 | 49   | 51.5 | 54 | 56.5 | 59  | 62  | 65 | 68 |



GRAPHITE BLACK



## **CITY POLO**



Made with natural breathable cotton with the added benefit of elastane stretch. A unique waffle knitted collar and cuff, and pearlised buttons elevates this classic polo for an upmarket look.









# P105MS MENS P105LS WOMENS

**FABRIC** 95% Cotton, 5% Elastane Pique Knit • 190 GSM • UPF 50+ (White UPF 30+)

**FEATURES** Stretch Cotton fabric for breathable comfort
• Elevated classic design with a unique waffle knit collar and cuff • Longer length with side splits • Mens style includes loose pocket

|            | P105MS MENS          | s  | М    | L  | XL   | 2XL | 3XL  | 5XL |    |    |    |
|------------|----------------------|----|------|----|------|-----|------|-----|----|----|----|
| MODERN FIT | GARMENT ½ CHEST (CM) | 53 | 55.5 | 58 | 60.5 | 64  | 71   | 78  |    |    |    |
| ODEF       | P105LS WOMENS        | 6  | 8    | 10 | 12   | 14  | 16   | 18  | 20 | 22 | 24 |
| Σ          | GARMENT ½ CHEST (CM) | 43 | 45.5 | 48 | 50.5 | 53  | 55.5 | 58  | 61 | 64 | 67 |
|