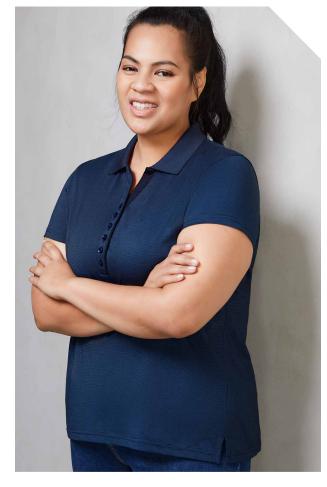

#### **ORBIT POLO**

Elevated and neatly finished, this space-dye effect polo offers versatile appeal. Bringing an eco-friendly refined mood to any situation; from to everyday to sportswear.

**FABRIC** Biz Cool™ 100% Biz Eco™ Recycled Polyester Space-dye Knit • 130 GSM • UPF 15+

**FEATURES** Lightweight space-dye effect marled knit • Two-piece self fabric collar • Grown on placket • Side splits at hem • Mens style includes loose pocket

|            | P410MS MENS          | s  | М    | L  | XL   | 2XL | 3XL  | 4XL  | 5XL |    |    |
|------------|----------------------|----|------|----|------|-----|------|------|-----|----|----|
| N<br>H     | GARMENT ½ CHEST (CM) | 53 | 55.5 | 58 | 60.5 | 64  | 71   | 74.5 | 78  |    |    |
| MODERN FIT | P410LS WOMENS        | 6  | 8    | 10 | 12   | 14  | 16   | 18   | 20  | 22 | 24 |
| 2          | GARMENT ½ CHEST (CM) | 43 | 45.5 | 48 | 50.5 | 53  | 55.5 | 58   | 61  | 64 | 67 |
|            |                      |    |      |    |      |     |      |      |     |    |    |

This garment is made from 100% recycled polyester resulting in the equivalent of 16 plastic bottles being diverted from landfill for Mens Polo, and 14 bottles diverted for Womens Polo.

INDEX