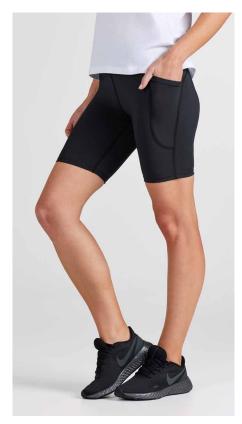

#### LONG SLEEVE COLOURS Black, Navy only

|            | P206MS, P206ML MENS   | xs   | s    | М    | L    | XL   | 2XL  | 3XL | 5XL |    |    |  |
|------------|-----------------------|------|------|------|------|------|------|-----|-----|----|----|--|
|            | GARMENT ½ CHEST (CM)  | 50.5 | 53   | 55.5 | 58   | 60.5 | 64   | 71  | 78  |    |    |  |
| MODERN FIT | P206LS, P206LL WOMENS | 6    | 8    | 10   | 12   | 14   | 16   | 18  | 20  | 22 | 24 |  |
| AODE       | GARMENT ½ CHEST (CM)  | 43   | 45.5 | 48   | 50.5 | 53   | 55.5 | 58  | 61  | 64 | 67 |  |
| 2          | P206KS KIDS           | 4/6  | 8    | 10   | 12   | 14   |      |     |     |    |    |  |
|            | GARMENT ½ CHEST (CM)  | 38   | 40   | 42   | 44   | 46   |      |     |     |    |    |  |
|            |                       |      |      |      |      |      |      |     |     |    |    |  |