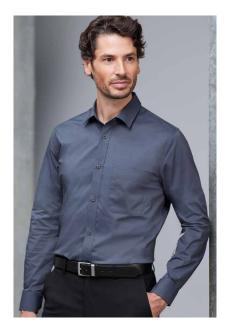

### **BRISTOL SHIRT**

Versatile and sophisticated, the Bristol check shirt is a wardrobe staple for any business attire. Yarn-dyed, easy-iron stretch cotton cloth with a silk-protein finish for all day comfort.

Our classic fit is cut for a relaxed look that's sharp yet comfortable. It has extra room in the chest, arms and waist that is ideal for most body types.

| CLASSIC FIT             |      |      |      |      |
|-------------------------|------|------|------|------|
| S338ML MENS             | s    | М    | L    | XL   |
| GARMENT ½<br>CHEST (CM) | 54.5 | 57   | 59.5 | 63.5 |
| TO FIT NECK (CM)        | 38   | 40   | 42   | 44   |
|                         | 2XL  | 3XL  | 4XL  | 5XL  |
| GARMENT ½<br>CHEST (CM) | 67.5 | 71.5 | 75.5 | 79.5 |
| TO FIT NECK (CM)        | 46   | 48   | 50   | 52   |

S339ML MENSIS

Cut for a look that's lean yet comfortable, our tailored fit shirt is contoured through the torso with a neat shoulder and slim cut arms. Ideal for slim and athletic body types.

| TAILORED FIT            |      |     |      |    |
|-------------------------|------|-----|------|----|
| S339ML MENS             | xs   | s   | М    | L  |
| GARMENT ½<br>CHEST (CM) | 49.5 | 52  | 54.5 | 57 |
| TO FIT NECK (CM)        | 36   | 38  | 40   | 42 |
|                         | XL   | 2XL | 3XL  |    |
| GARMENT ½<br>CHEST (CM) | 61   | 65  | 69   |    |
| TO FIT NECK (CM)        | 44   | 46  | 48   |    |

FABRIC 72% Cotton, 25% Polyester, 3% Elastane • Cotton-rich Stretch • UPF 50+

**FEATURES** Stretch cotton with wrinkle resistant treatment for easy-care comfort
• Yarn-dyed classic grid check pattern compliments your logo • Mens style available in classic or tailored fit • Womens semi-fitted style is gently shaped • Longer length for added coverage when moving • Mens tailored fit style includes loose pocket