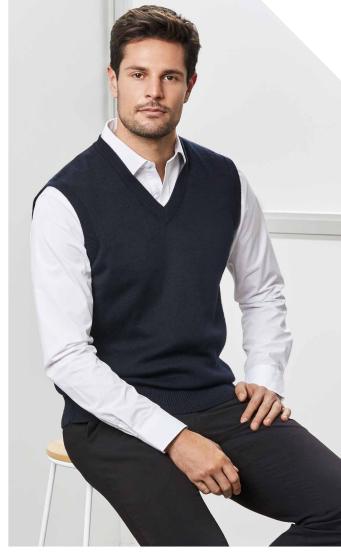

| 55   | 58   | 64  |     |
|                 |                      |      |      |      |      |      |      |     |     |







ACTIVEWEAR

# **MILANO CARDIGAN**





A modern longline womens cardigan that is both flattering and stylish. The weight is not too heavy not too light, perfect for layering and year round use. Pill resistant and machine washable on a wool setting.





### LC417L WOMENS

FABRIC 50% Pre-Shrunk Wool, 50% AcrylicMachine washable on wool setting

**FEATURES** Longer hip length with unique ribbed sleeve and hem detail, slim-line button through placket





NAVY



- 1206

# **WOOLMIX KNIT**





Our classic, mid-weight mens vest is warm and longwearing. Loose fitting and sturdy, this wool blend knitwear performs effortlessly in the most demanding environments.





FABRIC 50% Wool, 50% Acrylic ◆ 12 Gauge • Machine washable on wool setting

FEATURES Ribbed V-neckline, armhole/cuffs and hem

WP6008, WV6007 MENS XS S M L XL 2XL 3XL 5XL

GARMENT ½ CHEST (CM) 52 54 56 59 62 64 66 70







# **WOOLMIX CARDIGAN**





Our classic, mid-weight cardigan is warm and long-wearing. With a sturdy button-through front and functional pockets this cardigan performs effortlessly in the most demanding environments.



### LC8008 WOMENS

FABRIC 50% Wool, 50% Acrylic • 12 Gauge

• Machine washable on wool setting

FEATURES Button through cardigan with 2 front pockets







## 2-WAY ZIP CARDIGAN

This vertatile, best-selling cardigan is perfect for year-round use.

Two-way zip front is a stylish and practical feature for wearing when seated.





### LC3505 WOMENS

FA