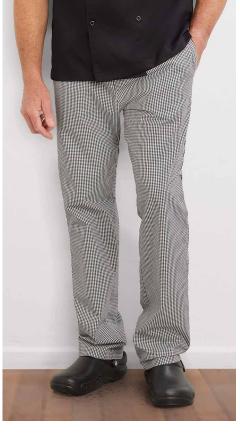

|
| CH232LS WOMENS        | xs   | s  | М    | L  | XL   | 2XL |     |     |  |
|                       |      |    |      |    |      |     |     |     |  |



WHITE

## SALSA CHEF SHIRT



From front of house to back, this 100% cotton, functional chef shirt works hard while you look cucumber-cool in this effortless style.







#### CH329MS UNISEX

FABRIC 100% Cotton Twill • 154 GSM • UPF Rating: 50+

**FEATURES** Lightweight cotton is durable and naturally breathable • Minimalist collar design with button tab • Button through shirt with chest pocket • 1 Sleeve thermometer/pen pockets • Long length with curved hem





Comfort is key with these modern, loose fitting chef pants. Lightweight and durable with deep side pockets and a gently elasticated waist for that cool casual look.







CH234M CH234L MENS WOMENS

**FABRIC** 65% Polyester, 35% Cotton • 180 GSM • UPF Rating: 50+

**FEATURES** Modern loose-fit pull-on style • Wider elasticated waistband with drawstring for a comfortable fit • 2 Deep side pockets and 2 back patch pockets • Dedicated womens or unisex mens fit options • Full length with straight hem for easy alterations

| 븚  |
|----|
| AR |
| ቪ  |
| 띭  |

| CH234M MENS                    | XS   | S    | М    | L    | XL   | 2XL  | 3XL | 4XL  |  |
|--------------------------------|------|------|------|------|------|------|-----|------|--|
| GARMENT ½ WAIST RELAXED (CM)   | 34   | 37   | 40   | 43   | 46   | 49.5 | 53  | 56.5 |  |
| GARMENT ½ WAIST STRETCHED (CM) | 49   | 52   | 55   | 58   | 61   | 64.5 | 68  | 71.5 |  |
| CH234L WOMENS                  | x