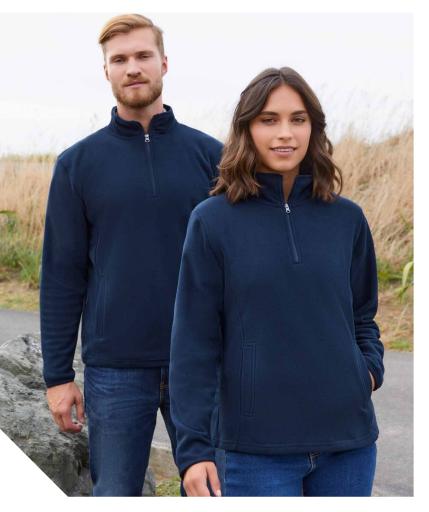

warmth • Neat 1/2 zip collar and flat-locked seams for comfort • Longer line with straight finished hem and cuff

| L          | SW931M MENS          | xs   | s    | М    | L    | XL   | 2XL  | 3XL | 5XL |  |
|------------|----------------------|------|------|------|------|------|------|-----|-----|--|
| .E         | GARMENT ½ CHEST (CM) | 50.5 | 53.5 | 56.5 | 59.5 | 63   | 66.5 | 70  | 77  |  |
| MODERN FIT | SW931L WOMENS        | xs   | s    | М    | L    | XL   | 2XL  |     |     |  |
| 2          | GARMENT ½ CHEST (CM) | 45.5 | 49   | 52.5 | 57   | 61.5 | 66   |     |     |  |



# TRINITY FLEECE

Experience warmth without weight with this great value, low-pill fleece pullover. Modern fit with a high zip collar, this essential style is perfect for a wide range of work environments.





F10510 MENS
F10520 WOMENS

FABRIC 100% Polyester Low Pill Micro Fleece • 200 GSM

**FEATURES** Experience warmth without the weight • All new contemporary fit and style • Concealed pockets • Binding trim on collar and cuffs

| L          | F10510 MENS          | s  | М    | L  | XL   | 2XL | 3XL | 5XL |  |
|------------|----------------------|----|------|----|------|-----|-----|-----|--|
| .IE        | GARMENT ½ CHEST (CM) | 57 | 59   | 61 | 63   | 66  | 72  | 80  |  |
| MODERN FIT | F10520 WOMENS        | s  | М    | L  | XL   | 2XL |     |     |  |
| 2          | GARMENT ½ CHEST (CM) | 49 | 52.5 | 56 | 59.5 | 63  |     |     |  |
|            |                      |    |      |    |      |     |     |     |  |





### PLAIN MICRO FLEECE

An everyday, essential micro fleece. Reliabl