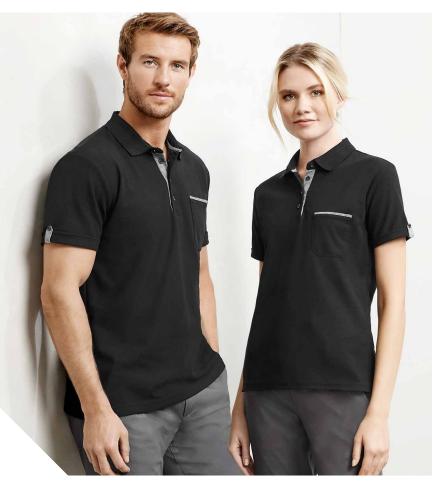

#### **ORBIT POLO**

Elevated and neatly finished, this space-dye effect polo offers versatile appeal. Bringing an eco-friendly refined mood to any situation; from to everyday to sportswear.

**FABRIC** Biz Cool™ 100% Biz Eco™ Recycled Polyester Space-dye Knit • 130 GSM • UPF 15+

**FEATURES** Lightweight space-dye effect marled knit • Two-piece self fabric collar • Grown on placket • Side splits at hem • Mens style includes loose pocket

|            | P410MS MENS          | s  | М    | L  | XL   | 2XL | 3XL  | 4XL  | 5XL |    |    |
|------------|----------------------|----|------|----|------|-----|------|------|-----|----|----|
| N<br>H     | GARMENT ½ CHEST (CM) | 53 | 55.5 | 58 | 60.5 | 64  | 71   | 74.5 | 78  |    |    |
| MODERN FIT | P410LS WOMENS        | 6  | 8    | 10 | 12   | 14  | 16   | 18   | 20  | 22 | 24 |
| 2          | GARMENT ½ CHEST (CM) | 43 | 45.5 | 48 | 50.5 | 53  | 55.5 | 58   | 61  | 64 | 67 |
|            |                      |    |      |    |      |     |      |      |     |    |    |