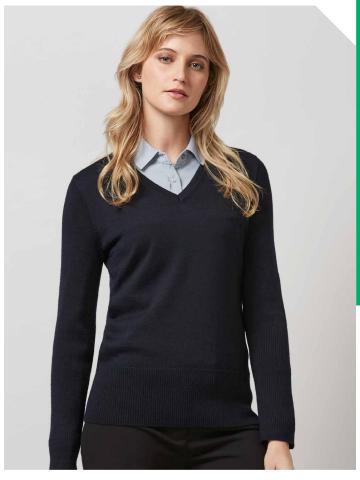

| xs   | s    | М    | L    | XL   | 2XL  | 3XL  | 5XL  |  |
|-----------------|----------------------|------|------|------|------|------|------|------|------|--|
| Σ               | GARMENT ½ CHEST (CM) | 49.5 | 51.5 | 53.5 | 55.5 | 57.5 | 60.5 | 63.5 | 69.5 |  |
| <u> </u>        | LC916L WOMENS        | xs   | s    | М    | L    | XL   | 2XL  | 3XL  |      |  |
| SEMI-<br>FITTED | GARMENT ½ CHEST (CM) | 42.5 | 46   | 49.5 | 53   | 56.5 | 60   | 63.5 |      |  |
|                 |                      |      |      |      |      |      |      |      |      |  |



# **MILANO PULLOVER**





Contemporary modern styled pullover with a longer length and flattering V-neck shape that layers perfectly over collared shirts. The merino wool blend yarn is pill resistant and machine washable.





# WP417M MENS LP618L WOMENS

FABRIC 50% Pre-Shrunk Wool, 50% Acrylic • 12 Gauge

• Machine washable on wool setting

**FEATURES** Mens contemporary V-neck style features ribbed side panel detail • Womens style features longer hip length with matching ribbed sleeve and hem detail, slim-line

| MODERN | WP417M MENS GARMENT ½ CHEST (CM) | <b>XS</b> 50.5 | <b>s</b><br>52.5 |    | _  |    |     | <b>3XL</b> 65 | <b>5XL</b> 72 |
|--------|----------------------------------|----------------|------------------|----|----|----|-----|---------------|---------------|
| EMI-   | LP618L WOMENS                    | xs             | s                | М  | L  | XL | 2XL | 3XL           |               |
| SEN    | GARMENT ½ CHEST (CM)             | 43             | 46               | 49 | 52 | 55 | 58