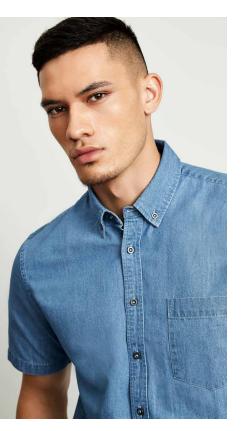

### **INDIE SHIRT**

A classic denim shirt is a wardrobe staple that delivers the perfect casual lived-in look. 100% Cotton denim is breathable, durable and has been gently stonewashed for softness and comfort. Matching top-stitching and button-down collar smartens things up for a relaxed yet professional appearance.

**S017ML** MENS LS S017LL MENS SS S017MS S017LS

WOMENS LS **WOMENS SS** 

FABRIC 100% Cotton • 160 GSM • UPF 50+

FEATURES Easy-to-wear, softly stonewashed denim • Modern button-down collar, chest pocket and metal look buttons • Matching top-stitching details for durability and sleek appearance • Can be worn tucked in or out

| CLASSIC FIT | S017ML, S017MS MENS   | xs | s    | М  | L    | XL   | 2XL  | 3XL  |      |
|-------------|-----------------------|----|------|----|------|------|------|------|------|
| ASSI        | GARMENT ½ CHEST (CM)  | 52 | 54.5 | 57 | 59.5 | 63.5 | 67.5 | 71.5 |      |
| ರ           | TO FIT NECK (CM)      | 36 | 38   | 40 | 42   | 44   | 46   | 48   |      |
| Œ           | S017LL, S017LS WOMENS | 6  | 8    | 10 | 12   | 14   | 16   | 18   | 20   |
| SEMI-FITTED | GARMENT ½ CHEST (CM)  | 46 | 48.5 | 51 | 53.5 | 56   | 58.5 | 62   | 64.5 |

<sup>\*</sup>NATURAL SHADE VARIANCE MAY OCCUR BETWEEN GARMENTS DUE TO STONEWASH

KNITWEAR