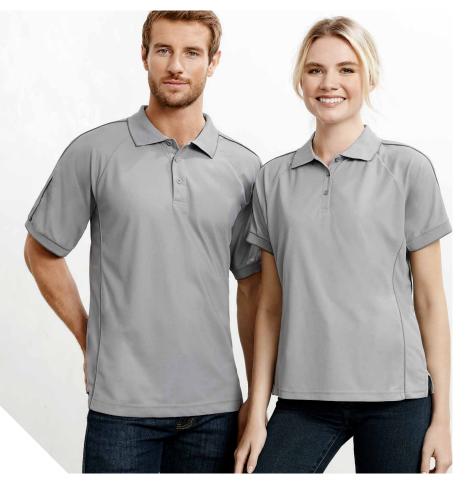

#### **ORBIT POLO**

Elevated and neatly finished, this space-dye effect polo offers versatile appeal. Bringing an eco-friendly refined mood to any situation; from to everyday to sportswear.

**FABRIC** Biz Cool™ 100% Biz Eco™ Recycled Polyester Space-dye Knit • 130 GSM • UPF 15+

**FEATURES** Lightweight space-dye effect marled knit • Two-piece self fabric collar • Grown on placket • Side splits at hem • Mens style includes loose pocket

|            | P410MS MENS          | s  | М    | L  | XL   | 2XL | 3XL  | 4XL  | 5XL |    |    |
|------------|----------------------|----|------|----|------|-----|------|------|-----|----|----|
| N<br>H     | GARMENT ½ CHEST (CM) | 53 | 55.5 | 58 | 60.5 | 64  | 71   | 74.5 | 78  |    |    |
| MODERN FIT | P410LS WOMENS        | 6  | 8    | 10 | 12   | 14  | 16   | 18   | 20  | 22 | 24 |
| 2          | GARMENT ½ CHEST (CM) | 43 | 45.5 | 48 | 50.5 | 53  | 55.5 | 58   | 61  | 64 | 67 |
|            |                      |    |      |    |      |     |      |      |     |    |    |