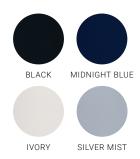

#### **ORBIT POLO**

Elevated and neatly finished, this space-dye effect polo offers versatile appeal. Bringing an eco-friendly refined mood to any situation; from to everyday to sportswear.

**FABRIC** Biz Cool™ 100% Biz Eco™ Recycled Polyester Space-dye Knit • 130 GSM • UPF 15+

**FEATURES** Lightweight space-dye effect marled knit • Two-piece self fabric collar • Grown on placket • Side splits at hem • Mens style includes loose pocket

|            | P410MS MENS          | s  | М    | L  | XL   | 2XL | 3XL  | 4XL  | 5XL |    |    |
|------------|----------------------|----|------|----|------|-----|------|------|-----|----|----|
| N<br>H     | GARMENT ½ CHEST (CM) | 53 | 55.5 | 58 | 60.5 | 64  | 71   | 74.5 | 78  |    |    |
| MODERN FIT | P410LS WOMENS        | 6  | 8    | 10 | 12   | 14  | 16   | 18   | 20  | 22 | 24 |
| 2          | GARMENT ½ CHEST (CM) | 43 | 45.5 | 48 | 50.5 | 53  | 55.5 | 58   | 61  | 64 | 67 |
|            |                      |    |      |    |      |     |      |      |     |    |    |