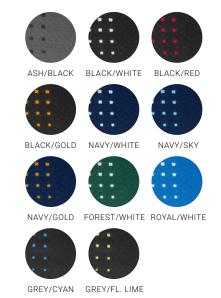

#### LONG SLEEVE COLOURS Black, Navy only

|            | P206MS, P206ML MENS   | xs   | s    | М    | L    | XL   | 2XL  | 3XL | 5XL |    |    |  |
|------------|-----------------------|------|------|------|------|------|------|-----|-----|----|----|--|
|            | GARMENT ½ CHEST (CM)  | 50.5 | 53   | 55.5 | 58   | 60.5 | 64   | 71  | 78  |    |    |  |
| MODERN FIT | P206LS, P206LL WOMENS | 6    | 8    | 10   | 12   | 14   | 16   | 18  | 20  | 22 | 24 |  |
| AODE       | GARMENT ½ CHEST (CM)  | 43   | 45.5 | 48   | 50.5 | 53   | 55.5 | 58  | 61  | 64 | 67 |  |
| 2          | P206KS KIDS           | 4/6  | 8    | 10   | 12   | 14   |      |     |     |    |    |  |
|            | GARMENT ½ CHEST (CM)  | 38   | 40   | 42   | 44   | 46   |      |     |     |    |    |  |
|            |                       |      |      |      |      |      |      |     |     |    |    |  |