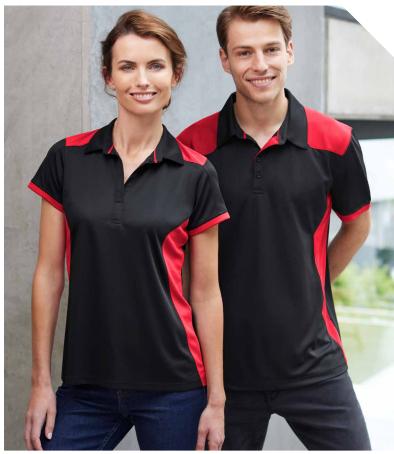

#### **GRID POLO**

Get track ready in this unisex cotton-rich pique polo. Perfect for branding any team, this polo ensures that any team will stand out, and with added BIZ COOL™, they'll stay dry and comfortable all day.

#### P413US UNISEX

**FABRIC** Main: 52% Cotton, 48% Recycled Polyester • Side Panels: 100% Recycled Polyester Mesh • BIZ COOL™ Pique Knit • 210 GSM • UPF 50+

**FEATURES** Unisex fit ● Soft, dry handle pique knit fabric ● Knitted rib collar ● Mesh contrast colour body and shoulder panels ● Silver piping on body seams ● Button through placket ● Mens style includes loose pocket