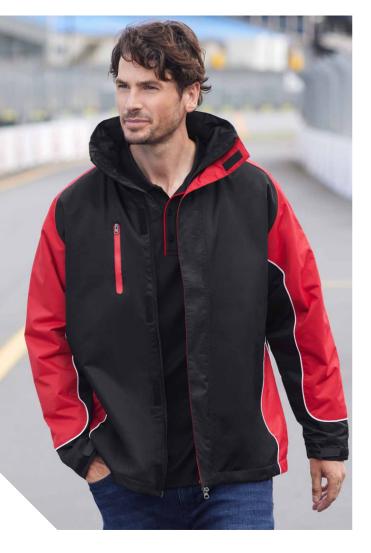

bold colour blocking panels that accent your business branding.

This jacket out performs the competition with a 3-layer BIZ TECH™ performance stretch outer shell.







#### J510M UNISEX

**FABRIC** 3-Layer BIZ TECH™ Softshell • Outer: 100% Polyester • Lining: Bonded Micro-ribbed Fleece

**FEATURES** Lightweight stretch shell • Bold colour block panels ensure your team stands out • Bonded with grid pattern fleece lining for added warmth • Stand up collar with chin guard and zippered pockets





#### **BIZ TECH™ RATINGS**

- WATER REPELLENT 3,000MM
- BREATHABILITY 3,000G/M²
- WINDPROOF

## **NITRO JACKET**

Bold colour-blocked panels feature on this standout winter jacket. Durable fabric exterior, micro-fleece lining, high collar and longer length ensure your team keeps warm and cosy.





#### **J10110** UNISEX

**FABRIC** Outer: 100% Nylon - PU Coated • Body Lining: 100% Polyester Micro-fleece • Sleeve Lining: 100% Polyester

**FEATURES** Contrast panels with piping • Concealed hood with 2-way full zip and storm flap • Internal pocket • Front right chest pocket with audio port access • Zipper access for embroidery

| EASY FIT | J10110 UNISEX        | xs | s  | М  | L  | XL | 2XL | 3XL | 5XL |  |
|----------|----------------------|----|----|----|----|----|-----|-----|-----|--|
| EAS      | GARMENT ½ CHEST (CM) | 62 | 64 | 66 | 68 | 70 | 72  | 75  | 79  |  |



## **CORE JACKET**

A great all-rounder, this versatile mid range warm jacket is an essential for any uniform. With its stow-away hood, showerproof shell and micro-fleece lining this jacket will keep your team war