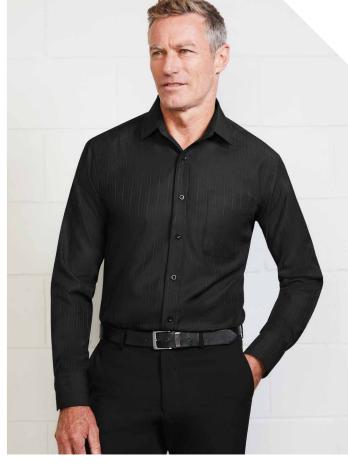

### **BRISTOL SHIRT**

Versatile and sophisticated, the Bristol check shirt is a wardrobe staple for any business attire. Yarn-dyed, easy-iron stretch cotton cloth with a silk-protein finish for all day comfort.

Our classic fit is cut for a relaxed look that's sharp yet comfortable. It has extra room in the chest, arms and waist that is ideal for most body types.

| CLASSIC FIT             |      |      |      |      |
|-------------------------|------|------|------|------|
| S338ML MENS             | s    | М    | L    | XL   |
| GARMENT ½<br>CHEST (CM) | 54.5 | 57   | 59.5 | 63.5 |
| TO FIT NECK (CM)        | 38   | 40   | 42   | 44   |
|                         | 2XL  | 3XL  | 4XL  | 5XL  |
| GARMENT ½<br>CHEST (CM) | 67.5 | 71.5 | 75.5 | 79.5 |
| TO FIT NECK (CM)        | 46   | 48   | 50   | 52   |

FABRIC 72% Cotton, 25% Polyester, 3% Elastane • Cotton-rich Stretch • UPF 50+

**FEATURES** Stretch cotton with wrinkle resistant treatment for easy-care comfort
• Yarn-dyed classic grid check pattern compliments your logo • Mens style available in classic or tailored fit • Womens semi-fitted style is gently shaped • Longer length for added coverage when moving • Mens tailored fit style includes loose pocket