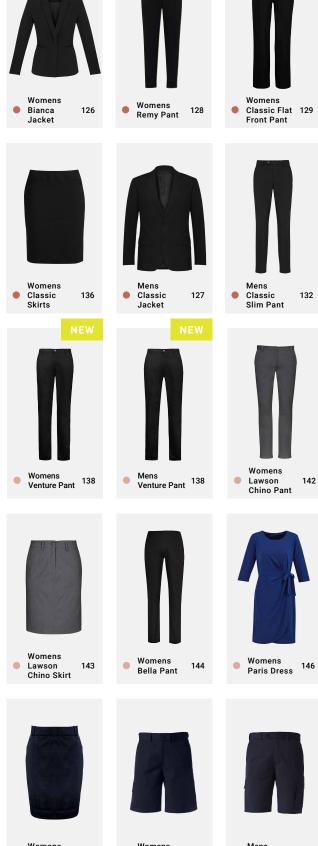

|----|------|----|------|----|------|----|
| E           | GARMENT ½ CHEST (CM)  | 43 | 45.5 | 48 | 50.5 | 53 | 55.5 | 58 | 60.5 | 63 | 65.5 | 68 |
| SEMI-FITTED | K819LS WOMENS         | 6  | 8    | 10 | 12   | 14 | 16   | 18 | 20   | 22 | 24   | 26 |
| S           | CARMENT 1/ CHEST (CM) | 12 | 45.5 | 18 | 50.5 | 53 | 55.5 | 58 | 60.5 | 63 | 65.5 | 68 |
|             | GARMENT ½ CHEST (CM)  | 43 | 40.0 | 70 | 30.3 | 00 | 00.0 | 00 | 00.0 | 00 | 00.0 | 00 |



# **CHIC TOP**

Versatile, t-shirt style with soft gathers at neckline. Perfect on its own or layered under jackets.





#### **K315LS** WOMENS

**FABRIC** 100% Polyester Interlock Knit • Easy-care

**FEATURES** Soft gathers at neckline • Versatile style with straight hem - wear tucked in or out • Comfortable stretch knit



















BUSINESS SUITING SMART CASUAL

FUNCTIONAL LOWERS

ACCESSORIES

# **BIANCA JACKET**



The Bianca is the perfect business jacket to match our Perfect Pant range. Made with 4-way stretch fabric and tailored with stretch linings. A unique tuxedo style notched lapel and single buttoned to nip in at the waist this jacket will fit and flatter a variety of body shapes.





#### BS732L WOMENS

FABRIC 4-Way Stretch 62% Polyester, 34% Viscose, 4% ElastaneMachine WashableCrease ResistantEasy-care

**FEATURES** Fully lined with stretch lining for comfort • Single button style, notched tuxedo lapel, tailored pockets • Hidden internal lining zipper for embroidery access





JACKETS

# **CLASSIC JACKET**



Tailored, versatile and seriously stylish. This machine washable 2-button business jac