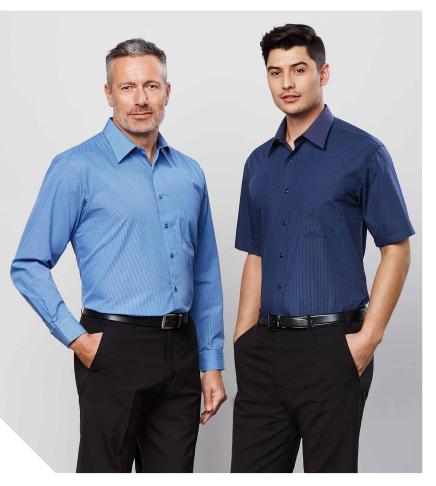

### **BRISTOL SHIRT**

Versatile and sophisticated, the Bristol check shirt is a wardrobe staple for any business attire. Yarn-dyed, easy-iron stretch cotton cloth with a silk-protein finish for all day comfort.

Our classic fit is cut for a relaxed look that's sharp yet comfortable. It has extra room in the chest, arms and waist that is ideal for most body types.

| CLASSIC FIT             |      |      |      |      |
|-------------------------|------|------|------|------|
| S338ML MENS             | s    | М    | L    | XL   |
| GARMENT ½<br>CHEST (CM) | 54.5 | 57   | 59.5 | 63.5 |
| TO FIT NECK (CM)        | 38   | 40   | 42   | 44   |
|                         | 2XL  | 3XL  | 4XL  | 5XL  |
| GARMENT ½<br>CHEST (CM) | 67.5 | 71.5 | 75.5 | 79.5 |
| TO FIT NECK (CM)        | 46   | 48   | 50   | 52   |

FABRIC 72% Cotton, 25% Polyester, 3% Elastane • Cotton-rich Stretch • UPF 50+

**FEATURES** Stretch cotton with wrinkle resistant treatment for easy-care comfort
• Yarn-dyed classic grid check pattern compliments your logo • Mens style available in classic or tailored fit • Womens semi-fitted style is gently shaped • Longer length for added coverage when moving • Mens tailored fit style includes loose pocket