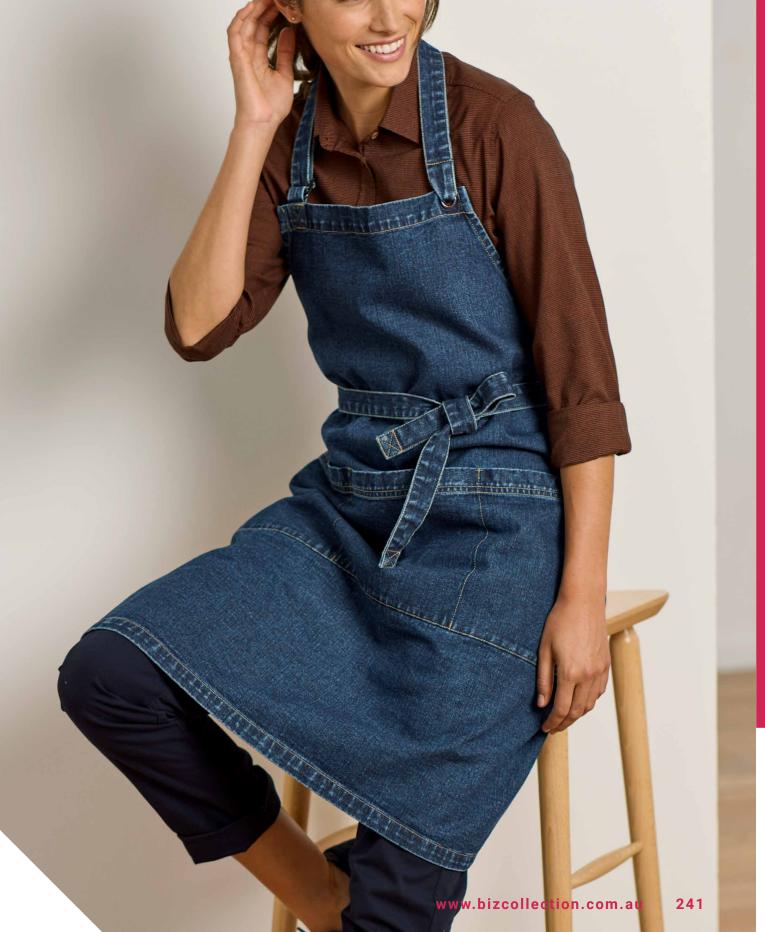

### **INDIE SHIRT**

A classic denim shirt is a wardrobe staple that delivers the perfect casual lived-in look. 100% Cotton denim is breathable, durable and has been gently stonewashed for softness and comfort. Matching top-stitching and button-down collar smartens things up for a relaxed yet professional appearance.

**S017ML** MENS LS S017LL MENS SS S017MS S017LS

WOMENS LS **WOMENS SS** 

FABRIC 100% Cotton • 160 GSM • UPF 50+

FEATURES Easy-to-wear, softly stonewashed denim • Modern button-down collar, chest pocket and metal look buttons • Matching top-stitching details for durability and sleek appearance • Can be worn tucked in or out

| CLASSIC FIT | S017ML, S017MS MENS   | xs | s    | М  | L    | XL   | 2XL  | 3XL  |      |
|-------------|-----------------------|----|------|----|------|------|------|------|------|
| ASSI        | GARMENT ½ CHEST (CM)  | 52 | 54.5 | 57 | 59.5 | 63.5 | 67.5 | 71.5 |      |
| ರ           | TO FIT NECK (CM)      | 36 | 38   | 40 | 42   | 44   | 46   | 48   |      |
| Œ           | S017LL, S017LS WOMENS | 6  | 8    | 10 | 12   | 14   | 16   | 18   | 20   |
| SEMI-FITTED | GARMENT ½ CHEST (CM)  | 46 | 48.5 | 51 | 53.5 | 56   | 58.5 | 62   | 64.5 |