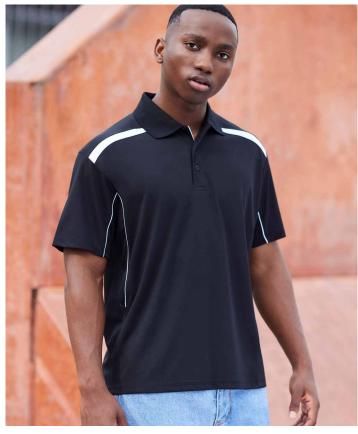

#### **ORBIT POLO**

Elevated and neatly finished, this space-dye effect polo offers versatile appeal. Bringing an eco-friendly refined mood to any situation; from to everyday to sportswear.

**FABRIC** Biz Cool™ 100% Biz Eco™ Recycled Polyester Space-dye Knit • 130 GSM • UPF 15+

**FEATURES** Lightweight space-dye effect marled knit • Two-piece self fabric collar • Grown on placket • Side splits at hem • Mens style includes loose pocket

|            | P410MS MENS          | s  | М    | L  | XL   | 2XL | 3XL  | 4XL  | 5XL |    |    |
|------------|----------------------|----|------|----|------|-----|------|------|-----|----|----|
| N<br>H     | GARMENT ½ CHEST (CM) | 53 | 55.5 | 58 | 60.5 | 64  | 71   | 74.5 | 78  |    |    |
| MODERN FIT | P410LS WOMENS        | 6  | 8    | 10 | 12   | 14  | 16   | 18   | 20  | 22 | 24 |
| 2          | GARMENT ½ CHEST (CM) | 43 | 45.5 | 48 | 50.5 | 53  | 55.5 | 58   | 61  | 64 | 67 |
|            |                      |    |      |    |      |     |      |      |     |    |    |