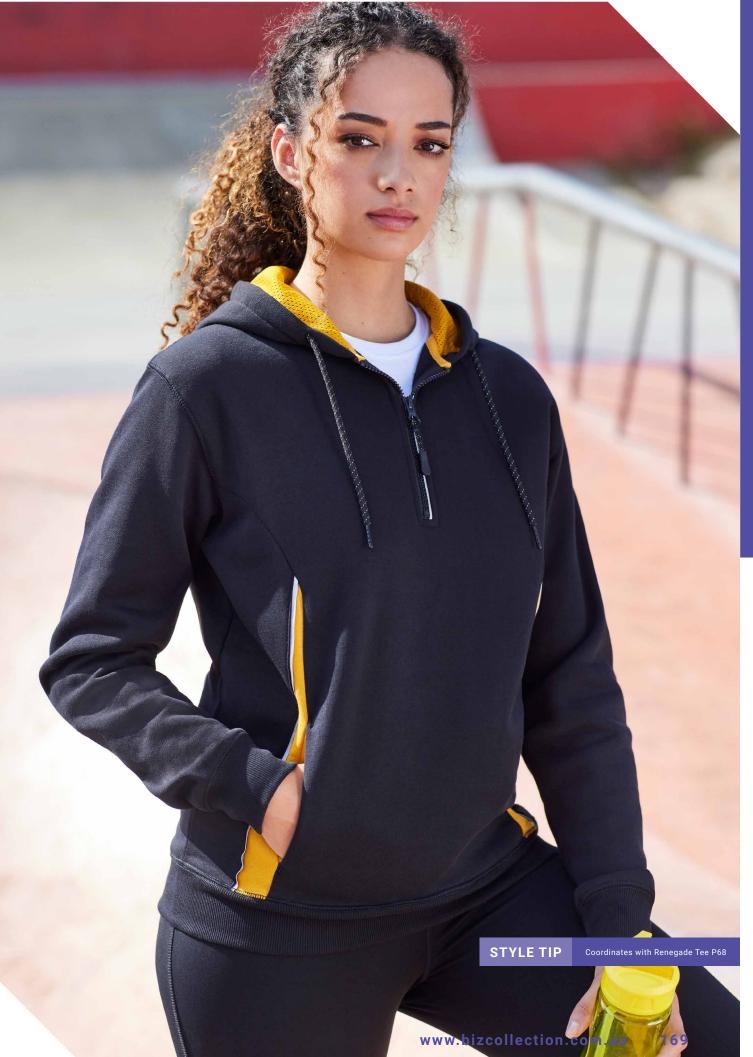

#### **RENEGADE POLO**

A BIZ COOL™ performance polo engineered with lightweight, sweat-wicking fabric and silver reflective trims. Mesh underarm and sides for added ventilation where you need it most. Bold contrast colours and dynamic panel design help your team stand out from the competition.

P700MS MENS
P700LS WOMENS
P700KS KIDS

**FABRIC** BIZ COOL™ 100% Micro Polyester • 155 GSM • UPF 50+

**FEATURES** Silver reflective trims • Dynamic design with bold colour contrast • Mesh panels for greater ventilation • Knitted stripe collar • Mens style includes loose pocket