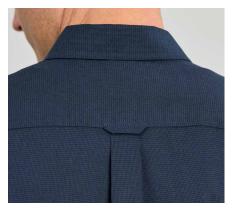

**FABRIC** 60% Cotton, 40% Recycled Polyester • Yarn-dyed Micro-check • 120 GSM • UPF 15+

FEATURES Garment washed for softer hand feel and relaxed look

- Button down collar Dress placket and adjustable cuffs
- Centre back box pleat for ease of movement Curved hem with inserts, can be worn tucked or untucked Mens style features left front pocket