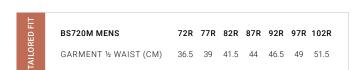

44 |                   |    |

FABRIC 4-Way Stretch 62% Polyester, 34% Viscose, 4% Elastane

FEATURES Stretch fabric for maximum comfort and minimal creasing

Midrise with a flattering wider waistband
 Low profile front and back pockets
 Classic straight leg shape







KNITWEAR | CASUALWEAR | ACTIVEWEAR |

JACKETS

I HOSPITALITY | HEALTH

INDEX



# **CLASSIC SLIM PANT**

A classic slim cut business pant that delivers a contemporary fit through the hip and thigh with a narrower leg. This mid-rise pant sits just below the natural waist at its most comfortable point.





#### BS720M MENS

**FABRIC** 65% Polyester, 35% Viscose • Easy-care • Mechanical Stretch

**FEATURES** Flat front • 2 Side pockets, 1 back welt pocket • Generous seams and 5cm hem allowance for longer length alteration









FIND MORE
INSPIRATION
FROM OUR
BIZ SEPARATES
STYLE GUIDE ONLINE





# CLASSIC FLAT FRONT PANT

Simple and unfussy, our flat front pant has a streamlined look.

#### **BS29210** MENS

**FABRIC** 65% Polyester, 35% Viscose • Easy-care

Mechanical Stretch

**FEATURES** Flat front • Front side pockets and 2 back hip pockets • Wider seams and 5cm hem allowance for easy alterations







# CLASSIC SINGLE PLEAT PANT

Our single pleat pant is a modern take on a traditional pant.

#### **BS29110** MENS

**FABRIC** 65% Polyester, 35% Viscose • Easy-care

Mechanical Stretch

**FEATURES** Single pleat • Front side pockets and 2 back hip pockets • Wider seams and 5cm hem allowance for easy alterations





# **AUDREY DRESS**



A perfect modern dress is every working woman's saviour - getting