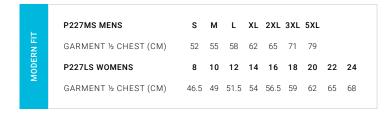

### **CAMBRIDGE POLO**

An essential, everyday polo made in cotton-backed fabric that feels cool and fresh to wear. The twin striped collar and cuff have a timeless appeal.

### **P227MS MENS** WOMENS **P227LS**

**FABRIC** 50% Cotton inner, BIZ COOL™ 50% Polyester Pique Outer • 170 GSM • UPF 15+

FEATURES Matching knitted twin stripe collar and cuff

• Mens style includes loose pocket