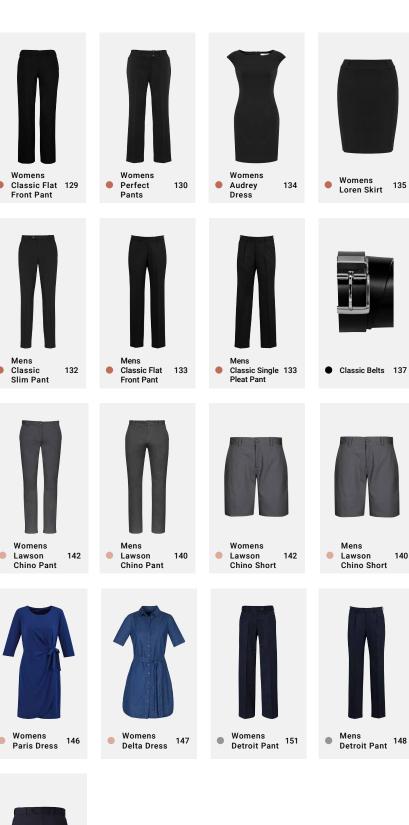

---|------|----|------|----|------|----|
| E           | GARMENT ½ CHEST (CM)  | 43 | 45.5 | 48 | 50.5 | 53 | 55.5 | 58 | 60.5 | 63 | 65.5 | 68 |
| SEMI-FITTED | K819LS WOMENS         | 6  | 8    | 10 | 12   | 14 | 16   | 18 | 20   | 22 | 24   | 26 |
| S           | CARMENT 1/ CHEST (CM) | 12 | 45.5 | 18 | 50.5 | 53 | 55.5 | 58 | 60.5 | 63 | 65.5 | 68 |
|             | GARMENT ½ CHEST (CM)  | 43 | 40.0 | 70 | 30.3 | 00 | 00.0 | 00 | 00.0 | 00 | 00.0 | 00 |



# **CHIC TOP**

Versatile, t-shirt style with soft gathers at neckline. Perfect on its own or layered under jackets.





#### **K315LS** WOMENS

**FABRIC** 100% Polyester Interlock Knit • Easy-care

**FEATURES** Soft gathers at neckline • Versatile style with straight hem - wear tucked in or out • Comfortable stretch knit



















BUSINESS SUITING SMART CASUAL

FUNCTIONAL LOWERS

ACCESSORIES

# **BIANCA JACKET**



The Bianca is the perfect business jacket to match our Perfect Pant range. Made with 4-way stretch fabric and tailored with stretch linings. A unique tuxedo style notched lapel and single buttoned to nip in at the waist this jacket will fit and flatter a variety of body shapes.





#### BS732L WOMENS

FABRIC 4-Way Stretch 62% Polyester, 34% Viscose, 4% ElastaneMachine WashableCrease ResistantEasy-care

**FEATURES** Fully lined with stretch lining for comfort • Single button style, notched tuxedo lapel, tailored pockets • Hidden internal lining zipper for embroidery access





JACKETS

# **CLASSIC JACKET**



Tailored, versatile and seriously stylish. This machine washable 2-button business jacke