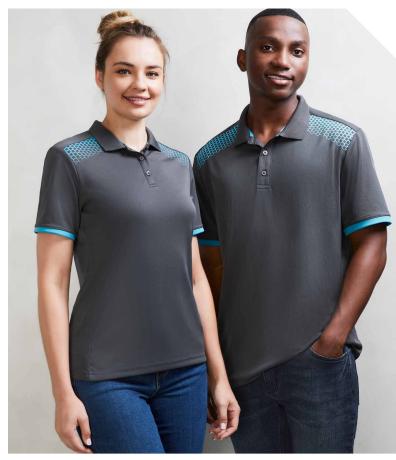

#### **GRID POLO**

Get track ready in this unisex cotton-rich pique polo. Perfect for branding any team, this polo ensures that any team will stand out, and with added BIZ COOL™, they'll stay dry and comfortable all day.

#### P413US UNISEX

**FABRIC** Main: 52% Cotton, 48% Recycled Polyester • Side Panels: 100% Recycled Polyester Mesh • BIZ COOL™ Pique Knit • 210 GSM • UPF 50+

**FEATURES** Unisex fit ● Soft, dry handle pique knit fabric ● Knitted rib collar ● Mesh contrast colour body and shoulder panels ● Silver piping on body seams ● Button through placket ● Mens style includes loose pocket