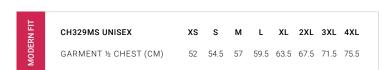

| C FIT       | S421ML MENS          | XS | S    | М  | L    | XL   | 2XL  | 3XL  | 4XL  | 5XL  |      |
|-------------|----------------------|----|------|----|------|------|------|------|------|------|------|
| CLASSIC     | GARMENT ½ CHEST (CM) | 52 | 54.5 | 57 | 59.5 | 63.5 | 67.5 | 71.5 | 75.5 | 79.5 |      |
| ರ           | TO FIT NECK (CM)     | 36 | 36   | 40 | 42   | 44   | 46   | 48   | 50   | 52   |      |
| E           | S421LL WOMENS        | 6  | 8    | 10 | 12   | 14   | 16   | 18   | 20   | 22   | 24   |
| SEMI-FITTED | GARMENT ½ CHEST (CM) | 46 | 48.5 | 51 | 53.5 | 56   | 58.5 | 62   | 64.5 | 67   | 69.5 |