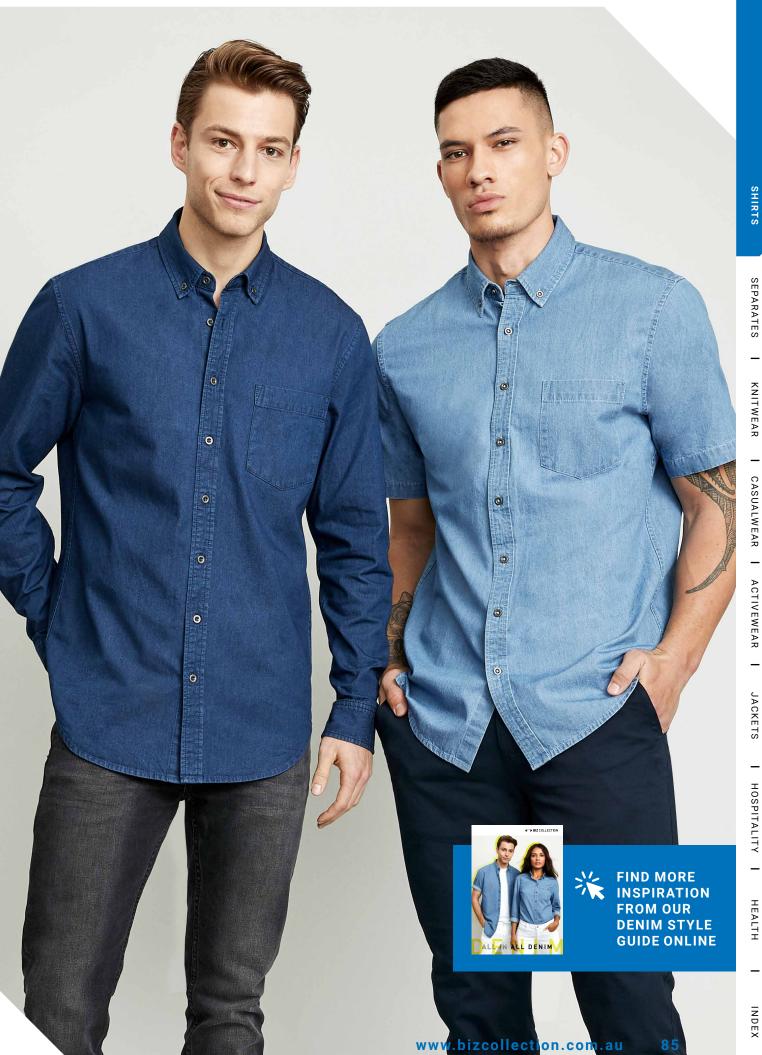

### **INDIE SHIRT**

A classic denim shirt is a wardrobe staple that delivers the perfect casual lived-in look. 100% Cotton denim is breathable, durable and has been gently stonewashed for softness and comfort. Matching top-stitching and button-down collar smartens things up for a relaxed yet professional appearance.

**S017ML** MENS LS S017LL MENS SS S017MS S017LS

WOMENS LS **WOMENS SS** 

FABRIC 100% Cotton • 160 GSM • UPF 50+

FEATURES Easy-to-wear, softly stonewashed denim • Modern button-down collar, chest pocket and metal look buttons • Matching top-stitching details for durability and sleek appearance • Can be worn tucked in or out

| CLASSIC FIT | S017ML, S017MS MENS   | xs | s    | М  | L    | XL   | 2XL  | 3XL  |      |
|-------------|-----------------------|----|------|----|------|------|------|------|------|
| ASSI        | GARMENT ½ CHEST (CM)  | 52 | 54.5 | 57 | 59.5 | 63.5 | 67.5 | 71.5 |      |
| ರ           | TO FIT NECK (CM)      | 36 | 38   | 40 | 42   | 44   | 46   | 48   |      |
| Œ           | S017LL, S017LS WOMENS | 6  | 8    | 10 | 12   | 14   | 16   | 18   | 20   |
| SEMI-FITTED | GARMENT ½ CHEST (CM)  | 46 | 48.5 | 51 | 53.5 | 56   | 58.5 | 62   | 64.5 |

<sup>\*</sup>NATURAL SHADE VARIANCE MAY OCCUR BETWEEN GARMENTS DUE TO STONEWASH

KNITWEAR