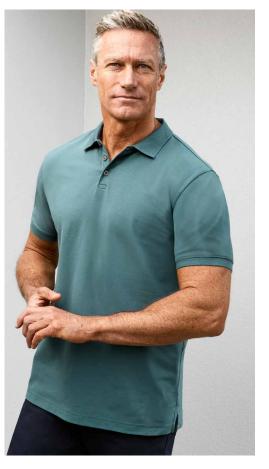

t jacquard collar • Womens fashionable Y-line button placket • Mens style includes loose pocket

| į,         | P501MS MENS          | s    | М    | L    | XL | 2XL  | 3XL | 5XL |    |    |
|------------|----------------------|------|------|------|----|------|-----|-----|----|----|
| S E        | GARMENT ½ CHEST (CM) | 52   | 54.5 | 57   | 60 | 64   | 70  | 79  |    |    |
| MODERN FIT | P501LS WOMENS        | 8    | 10   | 12   | 14 | 16   | 18  | 20  | 22 | 24 |
| Σ          | GARMENT ½ CHEST (CM) | 46.5 | 49   | 51.5 | 54 | 56.5 | 59  | 62  | 65 | 68 |



GRAPHITE BLACK



## **CITY POLO**



Made with natural breathable cotton with the added benefit of elastane stretch. A unique waffle knitted collar and cuff, and pearlised buttons elevates this classic polo for an upmarket look.









# P105MS MENS P105LS WOMENS

**FABRIC** 95% Cotton, 5% Elastane Pique Knit • 190 GSM • UPF 50+ (White UPF 30+)

**FEATURES** Stretch Cotton fabric for breathable comfort
• Elevated classic design with a unique waffle knit collar and cuff • Longer length with side splits • Mens style includes loose pocket

|            | P105MS MENS          | s  | М    | L  | XL   | 2XL | 3XL  | 5XL |    |    |    |
|------------|----------------------|----|------|----|------|-----|------|-----|----|----|----|
| MODERN FIT | GARMENT ½ CHEST (CM) | 53 | 55.5 | 58 | 60.5 | 64  | 71   | 78  |    |    |    |
| ODEF       | P105LS WOMENS        | 6  | 8    | 10 | 12   | 14  | 16   | 18  | 20 | 22 | 24 |
| Σ          | GARMENT ½ CHEST (CM) | 43 | 45.5 | 48 | 50.5 | 53  | 55.5 | 58  | 61 | 64 | 67 |
|