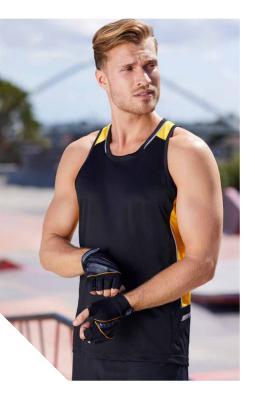

### RENEGADE SINGLET

**BIZ COOL™** singlet designed for a full range of motion whatever your activity. Unique sweat-wicking micro knit fabric is quick drying and light to wear. Added mesh underarm panels and reflective trims provide optimum performance.

SG702M MENS
SG702L WOMENS

**FABRIC** BIZ COOL<sup>™</sup> 100% Micro Polyester • 155 GSM • UPF 50+

**FEATURES** Silver reflective trims help you stand out • Dynamic design with bold colour contrast • Mesh panels for greater ventilation • Mens style features crew neck

• Womens style features V-neck and racer back design

| <b>-</b>   | SG702M MENS          | xs | s  | М  | L  | XL | 2XL | 3XL | 5XL |
|------------|----------------------|----|----|----|----|----|-----|-----|-----|
| N.<br>E    | GARMENT ½ CHEST (CM) | 47 | 50 | 53 | 56 | 59 | 62  | 65  | 73  |
| MODERN FIT | SG702L WOMENS        | 6  | 8  | 10 | 12 | 14 | 16  | 18  | 20  |
| ≥          | GARMENT ½ CHEST (CM) | 42 | 44 | 46 | 48 | 50 | 52  | 54  | 56  |