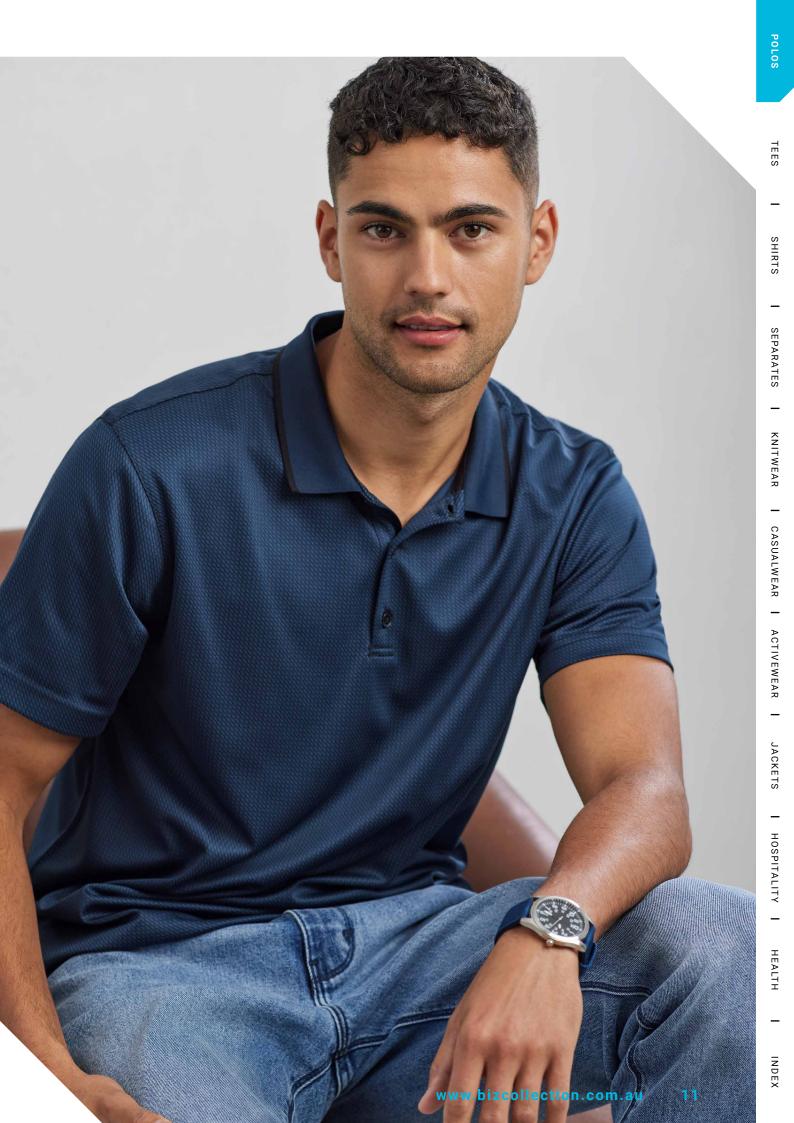

#### **ORBIT POLO**

Elevated and neatly finished, this space-dye effect polo offers versatile appeal. Bringing an eco-friendly refined mood to any situation; from to everyday to sportswear.

**FABRIC** Biz Cool™ 100% Biz Eco™ Recycled Polyester Space-dye Knit • 130 GSM • UPF 15+

**FEATURES** Lightweight space-dye effect marled knit • Two-piece self fabric collar • Grown on placket • Side splits at hem • Mens style includes loose pocket

|            | P410MS MENS          | s  | М    | L  | XL   | 2XL | 3XL  | 4XL  | 5XL |    |    |
|------------|----------------------|----|------|----|------|-----|------|------|-----|----|----|
| N<br>H     | GARMENT ½ CHEST (CM) | 53 | 55.5 | 58 | 60.5 | 64  | 71   | 74.5 | 78  |    |    |
| MODERN FIT | P410LS WOMENS        | 6  | 8    | 10 | 12   | 14  | 16   | 18   | 20  | 22 | 24 |
| 2          | GARMENT ½ CHEST (CM) | 43 | 45.5 | 48 | 50.5 | 53  | 55.5 | 58   | 61  | 64 | 67 |
|            |                      |    |      |    |      |     |      |      |     |    |    |