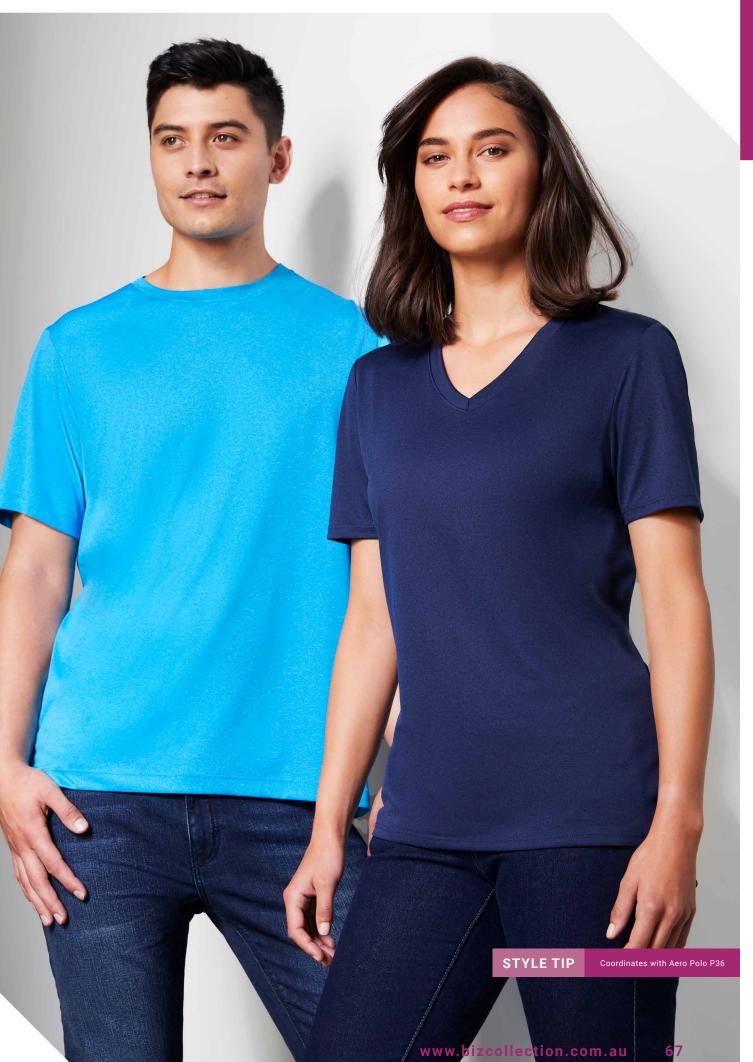

### **AERO POLO**

Perform any activity in comfort in our light-as-air breathable polo. No-fuss anti-shrink, anti-fade fabric and a cotton-like feel that keeps you cool and dry. A heathered marle fabric and overlocked seam stitching delivers a modern design element to this classic style.

P815MS MENS
P815LS WOMENS

**FABRIC** BIZ COOL™ 100% Cotton-feel Micro Polyester • 160 GSM • UPF 15+

**FEATURES** No-fuss anti-shrink, anti-fade fabric has a soft hand feel that keeps you cool and dry • Heathered marle pattern adds a subtle point of difference • Flatlocked shoulder seams for mobile comfort • Neatly designed self-fabric collar & placket • Mens style includes loose pocket

|            | P815MS MENS          | xs | s    | М  | L    | XL | 2XL  | 3XL | 5XL  |    |      |
|------------|----------------------|----|------|----|------|----|------|-----|------|----|------|
| MODERN FIT | GARMENT ½ CHEST (CM) | 49 | 52   | 55 | 58   | 62 | 66   | 71  | 79   |    |      |
| 10DE       | P815LS WOMENS        | 6  | 8    | 10 | 12   | 14 | 16   | 18  | 20   | 22 | 24   |
| 2          | GARMENT ½ CHEST (CM) | 44 | 46.5 | 49 | 51.5 | 54 | 56.5 | 60  | 62.5 | 65 | 67.5 |