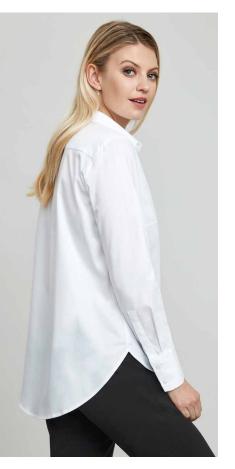

### **SOUL SHIRT**

Update your shirting with an on-trend, relaxed fit and easy finish.

Garment washed for a tastefully casual look, authentic lived-in feel and soft touch.

\$421ML MENS LS
\$421LL WOMENS LS

**FABRIC** 60% Cotton, 40% Recycled Polyester • Yarn-dyed Micro-check • 120 GSM • UPF 15+

FEATURES Garment washed for softer hand feel and relaxed look

- Button down collar Dress placket and adjustable cuffs
- Centre back box pleat for ease of movement Curved hem with inserts, can be worn tucked or untucked Mens style features left front pocket

| C FIT       | S421ML MENS          | XS | S    | М  | L    | XL   | 2XL  | 3XL  | 4XL  | 5XL  |      |
|-------------|----------------------|----|------|----|------|------|------|------|------|------|------|
| CLASSIC     | GARMENT ½ CHEST (CM) | 52 | 54.5 | 57 | 59.5 | 63.5 | 67.5 | 71.5 | 75.5 | 79.5 |      |
| ರ           | TO FIT NECK (CM)     | 36 | 36   | 40 | 42   | 44   | 46   | 48   | 50   | 52   |      |
| E           | S421LL WOMENS        | 6  | 8    | 10 | 12   | 14   | 16   | 18   | 20   | 22   | 24   |
| SEMI-FITTED | GARMENT ½ CHEST (CM) | 46 | 48.5 | 51 | 53.5 | 56   | 58.5 | 62   | 64.5 | 67   | 69.5 |