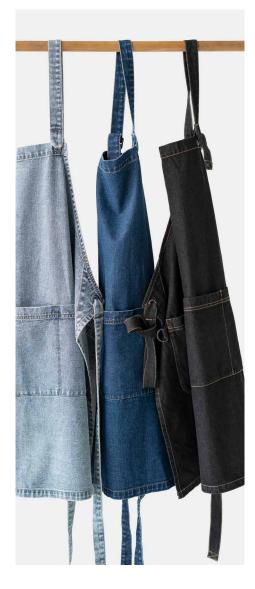

SM • UPF Rating: 50+

FEATURES Versatile chefs hat with a wide band and flat top

• Elasticated back band for a comfortable fit • One Size

| CH238 UNISEX                 | ONE SIZE |
|------------------------------|----------|
| CIRCUMFERENCE RELAXED (CM)   | 58       |
| CIRCUMFERENCE STRETCHED (CM) | 63       |
| CIRCUMFERENCE STRETCHED (CM) | 63       |



YES!CHEF

## **CHEF BUTTON**

CH235

BUTTON

Replacement stud buttons for your classic chef's jacket.



**FEATURES** Interchangeable stud buttons • Suitable for traditional button front chef jackets • Supplied as 100 pcs per order



## **CLOUT APRON**



Bringing a relaxed modern vibe, this authentic washed denim look apron is practical and stylish. Perfect for a range of industries, this apron will only look better with age.







#### BA40 APRON

FABRIC 100% Cotton • Stonewashed Cotton Denim • 330 GSM

**FEATURES** Heavy-weight pure cotton • Adjustable neck strap with Antique Silver metal buckle • Wide center front waist pocket with splits • D-ring on right top edge of pocket • Self-fabric neck and waist ties • Free Size 82cm x 86cm





BLACK



BLUE

INDEX



## **BARLEY APRON**





With beauty in its simplicity, our Barley apron is made from no-fade\*, durable canvas that doesn't compromise your uniform style.







#### BA35 APRON

**FABRIC** 80% Certified Recycled PET Polyester, 20% Cotton Canvas • 250 GSM

FEATURES Classic bib apron style with adjustable neck strap

- No-fade\* durable canvas twill (\*Tested to 100 washes)
- Suitable for Commercial Laundering
   Simple tone on tone polyester/cotton herrin