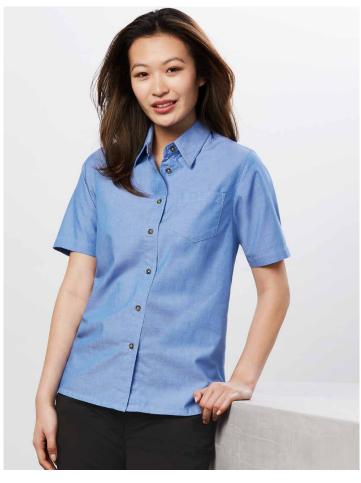

### **CHAMBRAY SHIRT**

A long standing favourite, this 100% cotton traditional chambray work shirt features chest pockets and twin-needle stitching. Wrinkle resistant fabric treatment delivers excellent easy-care performance.

**SH112** M **SH113** M

MENS LS MENS SS LB6201 LB6200 WOMENS LS WOMENS SS

FABRIC 100% Cotton • Yarn-dyed with Wrinkle Free Treatment • UPF 30+

**FEATURES** Easy-iron • Mens style features a traditional fit with centre back box pleat, button down collar, twin stitched and chest pocket with tortoise shell buttons • Womens style features a relaxed fit with straight hem, side splits and chest pocket