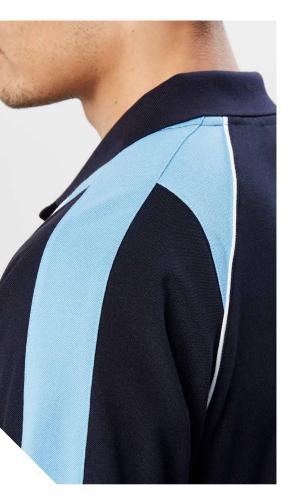

### **CAMBRIDGE POLO**

An essential, everyday polo made in cotton-backed fabric that feels cool and fresh to wear. The twin striped collar and cuff have a timeless appeal.

### **P227MS MENS** WOMENS **P227LS**

**FABRIC** 50% Cotton inner, BIZ COOL™ 50% Polyester Pique Outer • 170 GSM • UPF 15+

FEATURES Matching knitted twin stripe collar and cuff

• Mens style includes loose pocket