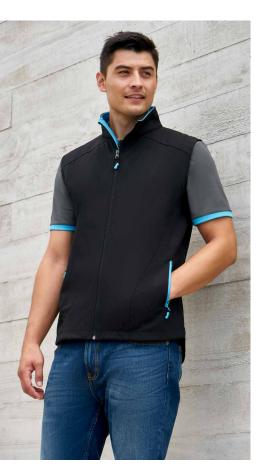

| 49                                               | 52                                                              | 55                                                                                   |                                                                                            |
|     | 57<br>S<br>49<br><b>4-6</b> | 57 59<br><b>S M</b><br>49 52.5<br><b>4-6 8</b> | 57 59 61 <b>S M L</b> 49 52.5 56 <b>4-6 8 10</b> | 57 59 61 63 <b>S</b> M L XL  49 52.5 56 59.5 <b>4-6</b> 8 10 12 | 57 59 61 63 65<br><b>S M L XL 2XL</b><br>49 52.5 56 59.5 63<br><b>4-6 8 10 12 14</b> | 57 59 61 63 65 70<br><b>S M L XL 2XL</b><br>49 52.5 56 59.5 63<br><b>4-6 8 10 12 14 16</b> |

- WATER REPELLENT 3.000MM
- BREATHABILITY 3,000G/M²
- WINDPROOF

HEALTH







# **SOFTSHELL RANGE**



Our original (and some say the best) classic Softshell Jacket. Soft and smooth, this light 3-layer BIZ TECH™ softshell is water repellent, breathable, and durable while keeping you warm.





J3880 J3825 MENS JACKET
WOMENS JACKET

J3881 J29123 MENS VEST WOMENS VEST

**FABRIC** 3-Layer BIZ TECH™ Softshell • Outer: 100% Bonded Polyester • Lining: Polyester Knit Bonded with Micro-fleece

**FEATURES** 2-Way front zip ◆ Stand up collar with chin guard • Outer right chest zippered vertical pocket with metal puller and audio port access ◆ Adjustable rubber cuff fasteners on jacket ◆ 2 Concealed zippered front pockets with metal pullers





MODERN FIT

 J3880, J3881 MENS
 S
 M
 L
 XL
 2XL
 3XL
 5XL

 GARMENT ½ CHEST (CM)
 57
 59
 61
 63
 65
 68.5
 72

 J3825, J29123