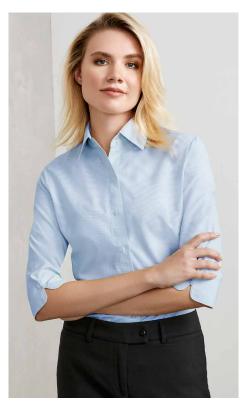

### **REGENT SHIRT**

We've redefined the classic 100% cotton business shirt with a neatly finished collar, subtle herringbone weave and streamlined details that gives a modern look to this easy-care uniform staple.

\$912LL WOMENS LS
\$912LT WOMENS 3/4

S912ML MENS LS

FABRIC 100% Premium Cotton • Yarn-dyed Subtle Herringbone

• Wrinkle Resistant

**FEATURES** Mens style features modern collar, chest pocket, twin back pleats 
■ Mens style features adjustable cuff 
■ Womens style features bust darts, waist shaping and neatly finished placket 
■ Can be worn tucked in or out

| Ħ           | S912ML MENS           | xs   | s    | М    | L    | VI   | 271  | 2VI | 4XL  | EVI |      |
|-------------|-----------------------|------|------|------|------|------|------|-----|------|-----|------|
|             | STIZIVIL IVIENS       | Λ3   | 3    | IVI  | _    | ۸L   | ZAL  | SAL | 4AL  | JAL |      |
| CLASSIC     | GARMENT ½ CHEST (CM)  | 50.5 | 53   | 55.5 | 58   | 60.5 | 63   | 67  | 71   | 75  |      |
| ਠ           | TO FIT NECK (CM)      | 36   | 38   | 40   | 42   | 44   | 46   | 48  | 50   | 52  |      |
| E           | S912LL, S912LT WOMENS | 6    | 8    | 10   | 12   | 14   | 16   | 18  | 20   | 22  | 24   |
| SEMI-FITTED | GARMENT ½ CHEST (CM)  | 46   | 48.5 | 51   | 53.5 | 56   | 58.5 | 62  | 64.5 | 67  | 69.5 |