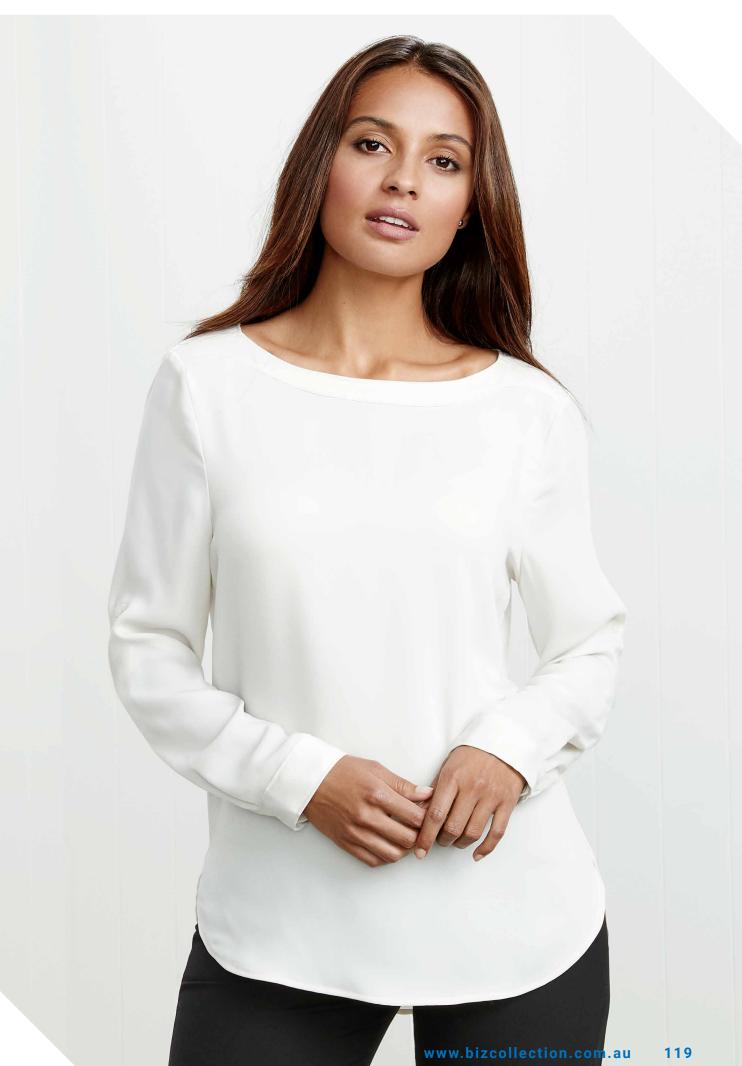

| S626LL, S628LS WOMENS | 6    | 8    | 10   | 12   | 14   | 16   | 18   | 20   | 22   | 24   | 26   |
|-----------|-----------------------|------|------|------|------|------|------|------|------|------|------|------|
|           | GARMENT ½ CHEST (CM)  | 45.5 | 48   | 50.5 | 53   | 55.5 | 58   | 60.5 | 63   | 65.5 | 68   | 70.5 |
| EMI-FITTE | S627LN WOMENS         | 6    | 8    | 10   | 12   | 14   | 16   | 18   | 20   |      |      |      |
| ¥-        | GARMENT ½ CHEST (CM)  | 45.5 | 48   | 50.5 | 53   | 55.5 | 58   | 60.5 | 63   |      |      |      |
| S         | S828LL WOMENS         | 6    | 8    | 10   | 12   | 14   | 16   | 18   | 20   | 22   | 24   | 26   |
|           | GARMENT ½ CHEST (CM)  | 47   | 49.5 | 52   | 54.5 | 57   | 59.5 | 62   | 64.5 | 67   | 69.5 | 72   |





# **MIA TOP**

Femininity at its most modern. Beautiful pleat fold detail, slightly offset to allow space for a company logo. Made from a soft jersey knit that is lightwieght, easy-care, and flatters without clinging.





#### **K624LS** WOMENS

FABRIC 95% Polyester, 5% Elastane Jersey Knit • Easy-care

**FEATURES** Soft flowing, flatters without clinging • Pleat fold neck detail is slightly offset to allow space for company logo • Looser fitting style that skims over the tummy • Can be worn tucked in or out

| SEMI-FITTED | K624LS WOMENS        | 6  | 8    | 10 | 12   | 14 | 16   | 18 | 20   | 22 | 24   | 26 |
|-------------|----------------------|----|------|----|------|----|------|----|------|----|------|----|
| SEMI-F      | GARMENT ½ CHEST (CM) | 43 | 45.5 | 48 | 50.5 | 53 | 55.5 |