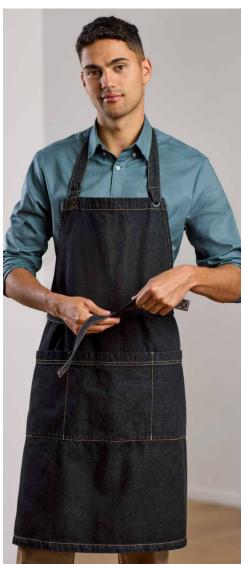

GSM • UPF Rating: 50+

FEATURES Versatile chefs hat with a wide band and flat top

• Elasticated back band for a comfortable fit • One Size

| CH238 UNISEX                 | ONE SIZE |
|------------------------------|----------|
| CIRCUMFERENCE RELAXED (CM)   | 58       |
| CIRCUMFERENCE STRETCHED (CM) | 63       |
| CIRCUMFERENCE STRETCHED (CM) | 63       |



YES!CHEF

## **CHEF BUTTON**

CH235

BUTTON

Replacement stud buttons for your classic chef's jacket.



**FEATURES** Interchangeable stud buttons • Suitable for traditional button front chef jackets • Supplied as 100 pcs per order



## **CLOUT APRON**



Bringing a relaxed modern vibe, this authentic washed denim look apron is practical and stylish. Perfect for a range of industries, this apron will only look better with age.







#### BA40 APRON

FABRIC 100% Cotton • Stonewashed Cotton Denim • 330 GSM

**FEATURES** Heavy-weight pure cotton • Adjustable neck strap with Antique Silver metal buckle • Wide center front waist pocket with splits • D-ring on right top edge of pocket • Self-fabric neck and waist ties • Free Size 82cm x 86cm





BLACK



BLUE

INDEX



## **BARLEY APRON**





With beauty in its simplicity, our Barley apron is made from no-fade\*, durable canvas that doesn't compromise your uniform style.







#### BA35 APRON

**FABRIC** 80% Certified Recycled PET Polyester, 20% Cotton Canvas • 250 GSM

FEATURES Classic bib apron style with adjustable neck strap

- No-fade\* durable canvas twill (\*Tested to 100 washes)
- Suitable for Commercial Laundering
   Simple tone on tone polyester/cotton herr