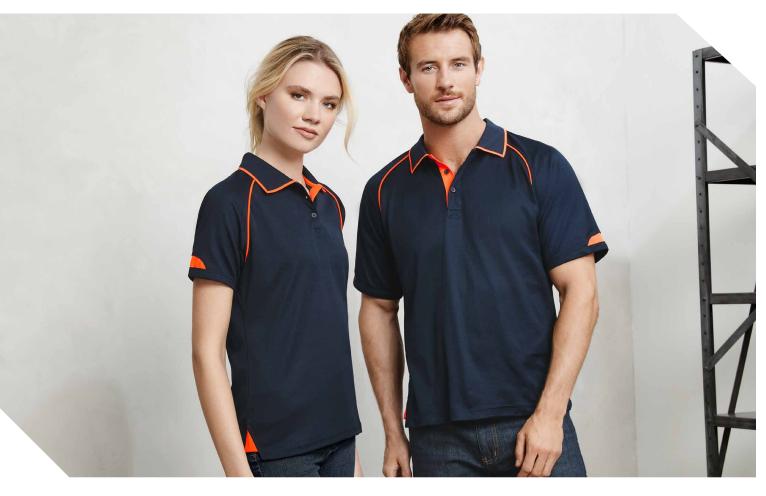

## **FUSION POLO**

Premium quality cotton-backed fabric with added **BIZ COOL™** will really go the distance. Contrast fluoro trims highlight the design and ensures staff are easily seen.

**P29012** MENS **P29022** WOMENS

**FABRIC** 50% Cotton inner, BIZ COOL™ 50% Polyester outer with Hi Vis Fluoro trims • 180 GSM • UPF 50+

### $\textbf{FEATURES} \hspace{0.2cm} \textbf{Knitted collar with fluoro tipping} \\$

• Side splits with fluoro insert fabric • Mens style includes loose pocket

| L          | P29012 MENS          | s    | М  | L    | XL | 2XL  | 3XL | 5XL |    |    |  |
|------------|----------------------|------|----|------|----|------|-----|-----|----|----|--|
| MODERN FIT | GARMENT ½ CHEST (CM) | 52   | 55 | 58   | 62 | 65   | 71  | 79  |    |    |  |
| ODE        | P29022 WOMENS        | 8    | 10 | 12   | 14 | 16   | 18  | 20  | 22 | 24 |  |
| Σ          | GARMENT ½ CHEST (CM) | 46.5 | 49 | 51.5 | 54 | 56.5 | 59  | 62  | 65 | 68 |  |