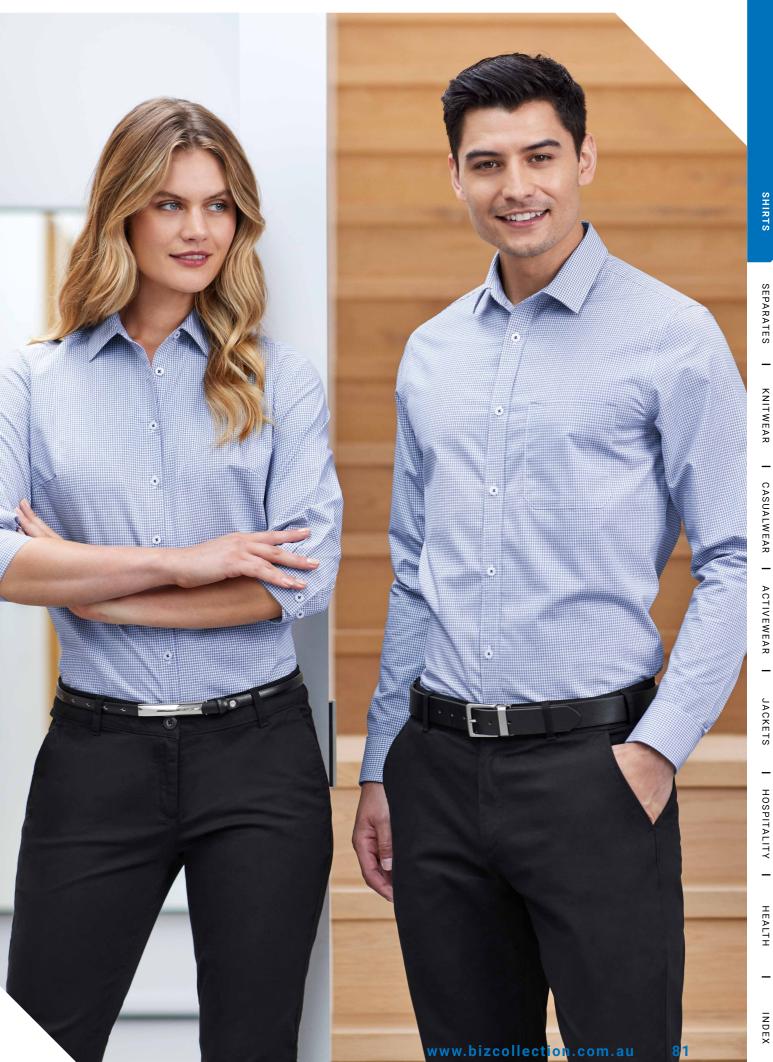

### **BRISTOL SHIRT**

Versatile and sophisticated, the Bristol check shirt is a wardrobe staple for any business attire. Yarn-dyed, easy-iron stretch cotton cloth with a silk-protein finish for all day comfort.

Our classic fit is cut for a relaxed look that's sharp yet comfortable. It has extra room in the chest, arms and waist that is ideal for most body types.

| CLASSIC FIT             |      |      |      |      |
|-------------------------|------|------|------|------|
| S338ML MENS             | s    | М    | L    | XL   |
| GARMENT ½<br>CHEST (CM) | 54.5 | 57   | 59.5 | 63.5 |
| TO FIT NECK (CM)        | 38   | 40   | 42   | 44   |
|                         | 2XL  | 3XL  | 4XL  | 5XL  |
| GARMENT ½<br>CHEST (CM) | 67.5 | 71.5 | 75.5 | 79.5 |
| TO FIT NECK (CM)        | 46   | 48   | 50   | 52   |

FABRIC 72% Cotton, 25% Polyester, 3% Elastane • Cotton-rich Stretch • UPF 50+

**FEATURES** Stretch cotton with wrinkle resistant treatment for easy-care comfort
• Yarn-dyed classic grid check pattern compliments your logo • Mens style available in classic or tailored fit • Womens semi-fitted style is gently shaped • Longer length for added coverage when moving • Mens tailored fit style includes loose pocket