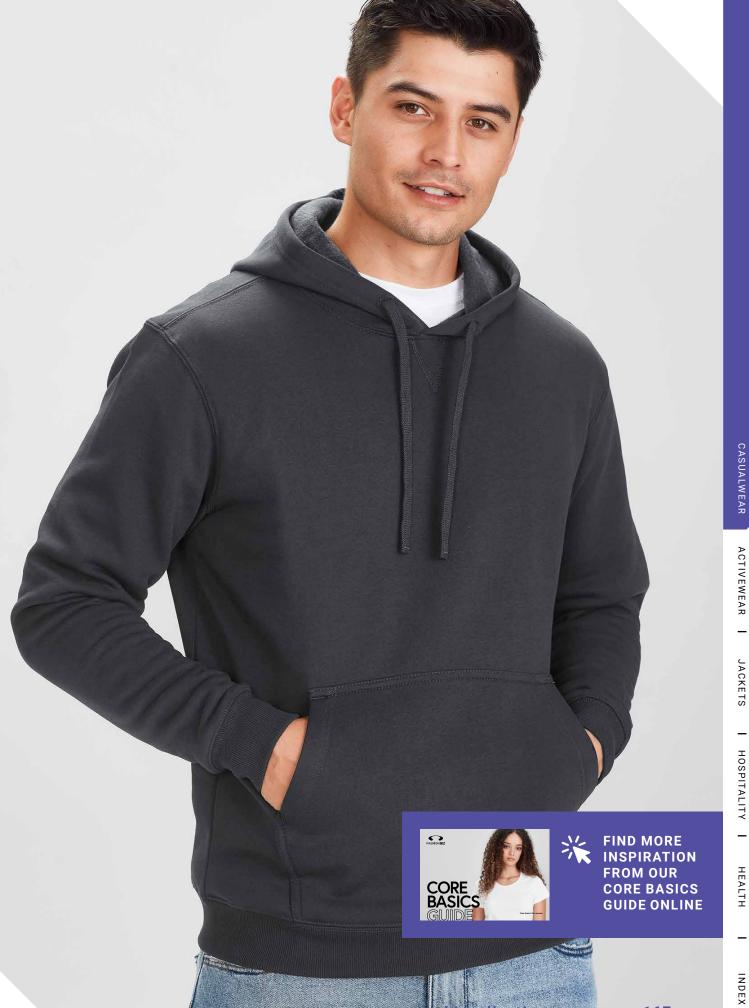

weight warmth, and is an ideal alternative for staff with wool allergies.





LP3506 WOMENS PULLOVER
LV3504 WOMENS VEST

**FABRIC** 73% Viscose, 27% Nylon • 12 Gauge

FEATURES Ribbed V-neck, cuffs and hem





NAVY







# CASUALWEAR



















COTTON-RICH

• 100% POLYESTER

### **CREW HOODIE**



Our best selling classic pullover and zip-through hoodies are great for the whole CREW. A mid-weight cotton blend urban style in a modern fit that's not too not oversized or baggy.







SW760M MENS SW760L WOMENS SW760K KIDS SW762M MENS ZIP

FABRIC Durable 55% Cotton, 45% Polyester • 320 GSM

**FEATURES** Traditional front kangaroo pocket • Adults style features hood with wider 'shoelace' drawstring • No drawstring on Kids – keeping kids safe • Knitted ribbed band on hem and cuff







ACTIVEWEAR

JACKETS

HEALTH

167

bizcollection.com.au

### RENEGADE HOODIE



Fuel a Renegade spirit with the ulitmate fleecy team hoodie. Striking contrast colours, mesh lined hood and reflective trims delivers a styled-up hoody that stands out from the pack.





### SW710M ADULTS SW710K KIDS

FABRIC Durable 55% Cotton, 45% Polyester • 320 GSM

**FEATURES** Silver reflective trims help you stand out

• Dynamic design with bold colour contrast • Modern pullover with a 1/2 zip • Mesh lined hood and side pocket details • Adults style features hood with 'shoelace' drawstring • No drawstring on Kids − keeping kids safe • Knitted ribbed band on hem and cuff

|          | SW710M ADULTS        | XS | S  | М  | L  | XL | 2XL | 3XL | 5XL |
|----------|----------------------|----|----|----|----|