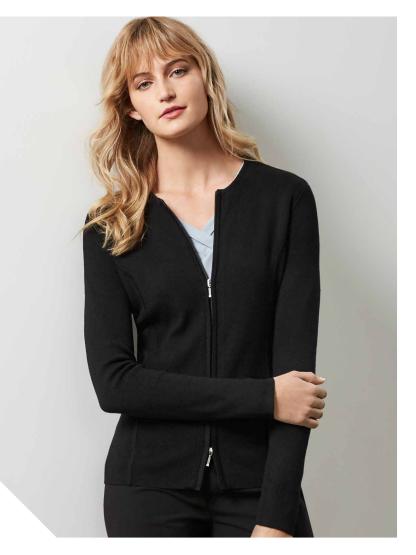

#### LONG SLEEVE COLOURS Black, Navy only

|            | P206MS, P206ML MENS   | xs   | s    | М    | L    | XL   | 2XL  | 3XL | 5XL |    |    |  |
|------------|-----------------------|------|------|------|------|------|------|-----|-----|----|----|--|
|            | GARMENT ½ CHEST (CM)  | 50.5 | 53   | 55.5 | 58   | 60.5 | 64   | 71  | 78  |    |    |  |
| MODERN FIT | P206LS, P206LL WOMENS | 6    | 8    | 10   | 12   | 14   | 16   | 18  | 20  | 22 | 24 |  |
| AODE       | GARMENT ½ CHEST (CM)  | 43   | 45.5 | 48   | 50.5 | 53   | 55.5 | 58  | 61  | 64 | 67 |  |
| 2          | P206KS KIDS           | 4/6  | 8    | 10   | 12   | 14   |      |     |     |    |    |  |
|            | GARMENT ½ CHEST (CM)  | 38   | 40   | 42   | 44   | 46   |      |     |     |    |    |  |
|            |                       |      |      |      |      |      |      |     |     |    |    |  |