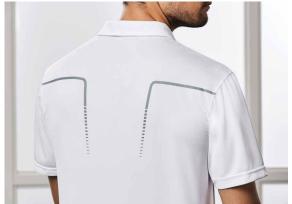

#### **ACADEMY POLO**

A modern look polo that's great for all seasons. Understated side seam and shoulder details add visual interest whilst ensuring your logo is the hero.

#### MENS **P012MS** WOMENS P012LS

**FABRIC** BIZ COOL™ 100% Breathable Polyester • 155 GSM • UPF 50+

FEATURES Excellent easy-care, anti-fade, anti-shrink durability • Self-fabric collar and button placket • Contrast side insert and shoulder print feature elevates this classic style • Mens style includes loose pocket