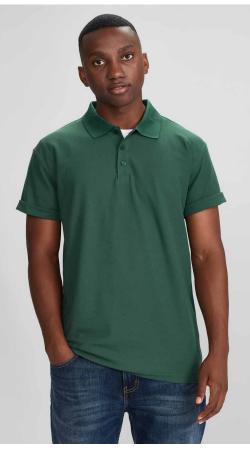

#### **ACTION POLO**

This breathable polo is made from 100% **BIZ ECO™** Certified Recycled Polyester (reclaimed from plastic waste). The perfect balance of style and substance.

P206MS MENS
P206LS WOMENS
P206KS KIDS

P206ML P206LL MENS LS **NEW**WOMENS LS **NEW** 

**FABRIC** 100% Certified Recycled PET Polyester • BIZ COOL™ Breathable Sports Knit • 155 GSM • UPF 50+

**FEATURES** Breathable BIZ  $COOL^{m}$  sports knit keeps you cool and dry • Knitted rib collar with pearlized buttons • Longer length can be worn out or tucked in • Mens style includes loose pocket

#### LONG SLEEVE COLOURS Black, Navy only

|            | P206MS, P206ML MENS   | xs   | s    | М    | L    | XL   | 2XL  | 3XL | 5XL |    |    |  |
|------------|-----------------------|------|------|------|------|------|------|-----|-----|----|----|--|
|            | GARMENT ½ CHEST (CM)  | 50.5 | 53   | 55.5 | 58   | 60.5 | 64   | 71  | 78  |    |    |  |
| MODERN FIT | P206LS, P206LL WOMENS | 6    | 8    | 10   | 12   | 14   | 16   | 18  | 20  | 22 | 24 |  |
| AODE       | GARMENT ½ CHEST (CM)  | 43   | 45.5 | 48   | 50.5 | 53   | 55.5 | 58  | 61  | 64 | 67 |  |
| 2          | P206KS KIDS           | 4/6  | 8    | 10   | 12   | 14   |      |     |     |    |    |  |
|            | GARMENT ½ CHEST (CM)  | 38   | 40   | 42   | 44   | 46   |      |     |     |    |    |  |
|            |                       |      |      |      |      |      |      |     |     |    |    |  |

This garment is made from 100% recycled polyester resulting in the equivalent of 10 plastic bottles being diverted from landfill for S/S Polos, 22 bottles diverted for Mens L/S Polo, and 19 bottles diverted for Womens L/S Polo.