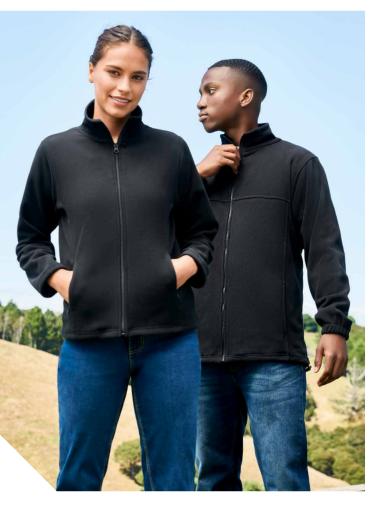

the weight • All new contemporary fit and style • Concealed pockets • Binding trim on collar and cuffs

| L          | F10510 MENS          | s  | М    | L  | XL   | 2XL | 3XL | 5XL |  |
|------------|----------------------|----|------|----|------|-----|-----|-----|--|
| .IE        | GARMENT ½ CHEST (CM) | 57 | 59   | 61 | 63   | 66  | 72  | 80  |  |
| MODERN FIT | F10520 WOMENS        | s  | М    | L  | XL   | 2XL |     |     |  |
| 2          | GARMENT ½ CHEST (CM) | 49 | 52.5 | 56 | 59.5 | 63  |     |     |  |
|            |                      |    |      |    |      |     |     |     |  |





### PLAIN MICRO FLEECE

An everyday, essential micro fleece. Reliable, durable and great value this classic style will keep you warm when worn on its own or as an added layer under a jacket.





PF630 F233MN MENS JACKET MENS VEST

PF631 PF905 WOMENS JACKET WOMENS VEST

FABRIC 100% Polyester Low Pill Micro Fleece • 285 GSM

**FEATURES** Matching full length front zipper • Mens style features 2 front zippered side pockets • Womens style is shaped with panel details at sides and concealed front pockets with invisible zippers







### **HEAVY WEIGHT FLEECE**

PF380 MENS

A Winter-weight fleece for when the weather is ultra chilly. Hardwearing and durable this 1/2 zip fleece pullover will keep you warm without weighing you down.



FABRIC 100% Polyester Low Pill Fleece • 360 GSM

**FEATURES** Metal look 1/2 zipper • 2 Front welt pockets with concealed zipper • Generous easy fit sizing • Adjustable drawstring at hem

| / FIT | PF380 MENS           | xs | s  | М    | L  | XL   | 2X