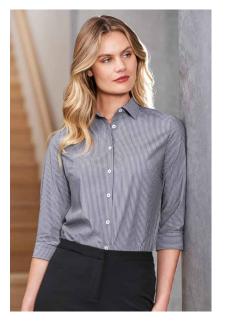

### **BRISTOL SHIRT**

Versatile and sophisticated, the Bristol check shirt is a wardrobe staple for any business attire. Yarn-dyed, easy-iron stretch cotton cloth with a silk-protein finish for all day comfort.

Our classic fit is cut for a relaxed look that's sharp yet comfortable. It has extra room in the chest, arms and waist that is ideal for most body types.

| CLASSIC FIT             |      |      |      |      |
|-------------------------|------|------|------|------|
| S338ML MENS             | s    | М    | L    | XL   |
| GARMENT ½<br>CHEST (CM) | 54.5 | 57   | 59.5 | 63.5 |
| TO FIT NECK (CM)        | 38   | 40   | 42   | 44   |
|                         | 2XL  | 3XL  | 4XL  | 5XL  |
| GARMENT ½<br>CHEST (CM) | 67.5 | 71.5 | 75.5 | 79.5 |
| TO FIT NECK (CM)        | 46   | 48   | 50   | 52   |

FABRIC 72% Cotton, 25% Polyester, 3% Elastane • Cotton-rich Stretch • UPF 50+

**FEATURES** Stretch cotton with wrinkle resistant treatment for easy-care comfort
• Yarn-dyed classic grid check pattern compliments your logo • Mens style available in classic or tailored fit • Womens semi-fitted style is gently shaped • Longer length for added coverage when moving • Mens tailored fit style includes loose pocket