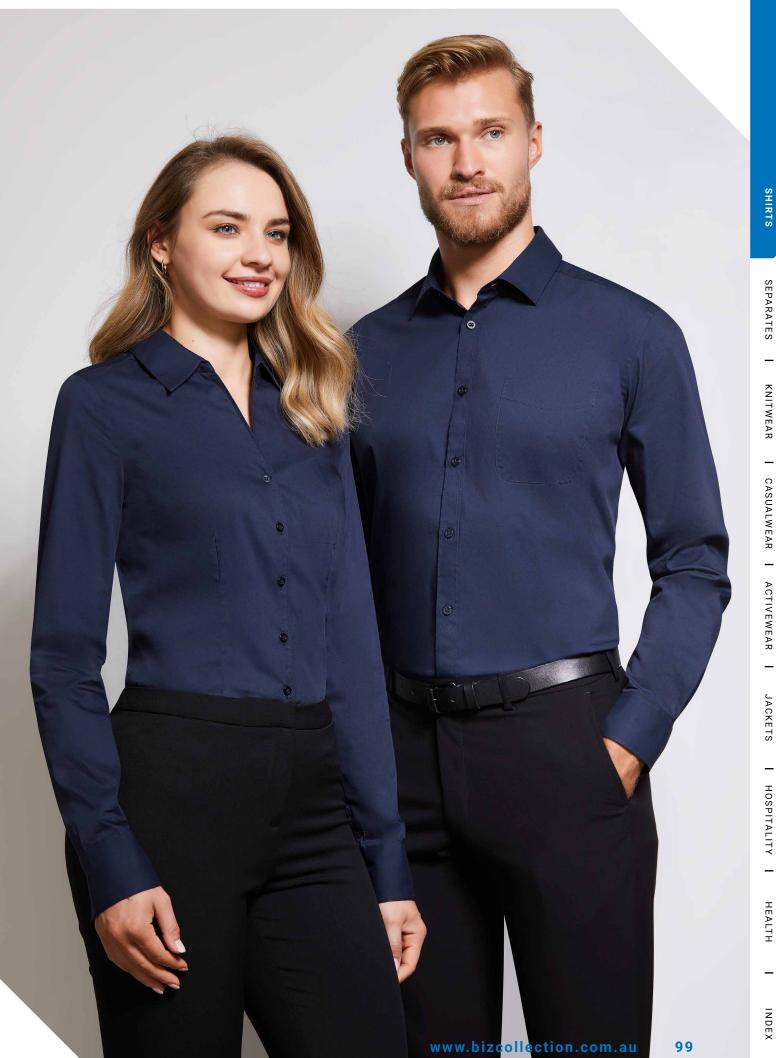

e worn in or out

| C FIT       | S770ML, S770MS MENS           | xs   | s  | М    | L  | XL   | 2XL | 3XL  | 4XL | 5XL  |    |      |
|-------------|-------------------------------|------|----|------|----|------|-----|------|-----|------|----|------|
| CLASSIC     | GARMENT ½ CHEST (CM)          | 52.5 | 55 | 57.5 | 60 | 63   | 66  | 70   | 74  | 78   |    |      |
| - 5         | TO FIT NECK (CM)              | 36   | 38 | 40   | 42 | 44   | 46  | 48   | 50  | 52   |    |      |
| 百百          | S770LL, S770LT, S770LS WOMENS | 6    | 8  | 10   | 12 | 14   | 16  | 18   | 20  | 22   | 24 | 26   |
| SEMI-FITTED | GARMENT ½ CHEST (CM)          | 45.5 | 48 | 50.5 | 53 | 55.5 | 58  | 61.5 | 64  | 66.5 | 69 | 71.5 |





KNITWEAR | CASUALWEAR | ACTIVEWEAR | JACKETS

HOSPITALITY |

HEALTH INDEX



### **ELLISON SHIRT**



A professional business shirt with a small bold check for instant recognition. This yarn dyed woven gingham check adds next level design detail at the fabric level to enhance your corporate identity.





## **S716ML** MENS LS **S716LT** WOMENS 3/4

FABRIC 55% Cotton, 45% Polyester • Yarn-dyed CheckEasy-care • UPF 30+

**FEATURES** Mens style features modern collar, chest pocket, twin back pleats and adjustable cuff • Womens style features back shoulder pleats and waist darts • Curved hem – can be worn in or out

| CLASSIC FIT | S716ML MENS          | s    | М  | L    | XL   | 2XL  | 3XL  | 4XL  | 5XL  |      |    |  |
|-------------|----------------------|------|----|------|------|------|------|------|------|------|----|--|
| ASSI        | GARMENT ½ CHEST (CM) |