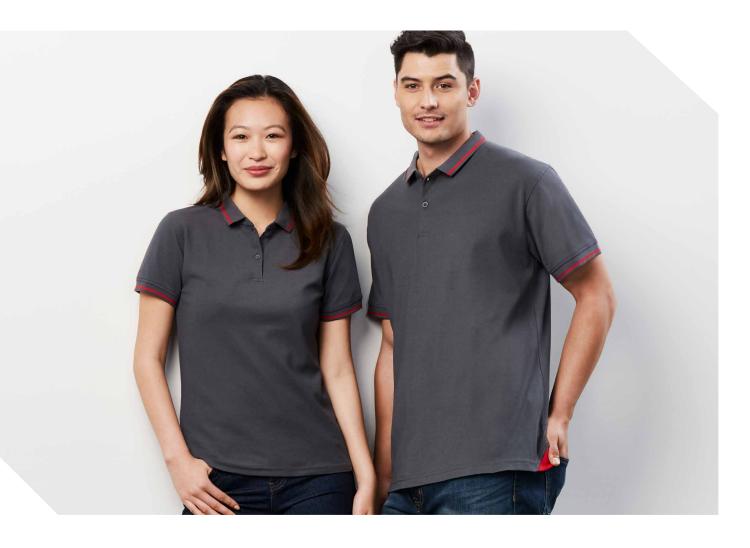

### **CREW POLO**

From the buttons to the stitching to the collar, we've created the perfect classic polo your crew will love to wear! Easy and versatile, this neat looking pique polo is an everyday essential.

P400MS P400LS P400KS MENS WOMENS KIDS P400ML P400LL MENS LS WOMENS LS

FABRIC 65% Polyester, 35% Cotton Pique • 210 GSM
• UPF Rating - Light colours UPF 30+, Dark colours UPF 50+

**FEATURES** Durable top-stitched armhole and twin needle sleeve/hem • Knitted flat collar for sleek appearance • Mens style includes loose pocket • Womens style

features fashionable Y-placket design