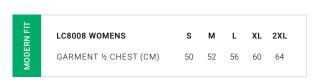

- 1206

# **WOOLMIX KNIT**





Our classic, mid-weight mens vest is warm and longwearing. Loose fitting and sturdy, this wool blend knitwear performs effortlessly in the most demanding environments.





FABRIC 50% Wool, 50% Acrylic ◆ 12 Gauge • Machine washable on wool setting

FEATURES Ribbed V-neckline, armhole/cuffs and hem

WP6008, WV6007 MENS XS S M L XL 2XL 3XL 5XL

GARMENT ½ CHEST (CM) 52 54 56 59 62 64 66 70







# **WOOLMIX CARDIGAN**





Our classic, mid-weight cardigan is warm and long-wearing. With a sturdy button-through front and functional pockets this cardigan performs effortlessly in the most demanding environments.



### LC8008 WOMENS

FABRIC 50% Wool, 50% Acrylic • 12 Gauge

• Machine washable on wool setting

FEATURES Button through cardigan with 2 front pockets







## 2-WAY ZIP CARDIGAN

This vertatile, best-selling cardigan is perfect for year-round use.

Two-way zip front is a stylish and practical feature for wearing when seated.





### LC3505 WOMENS

FABRIC 73% Viscose, 27% Nylon ● 12 Gauge

**FEATURES** 2-Way zipper • Modern fashion styling

 LC3505 WOMENS
 S
 M
 L
 XL
 2XL
 3XL
 4XL

 GARMENT ½ CHEST (CM)
 42.5
 45
 47.5
 50
 52.5
 57.5
 62.5



### V-NECK KNIT

This flattering deep v-neck style is perfect for year-round use. The soft and comfy viscose blend offers lightweight warmth, and is an ideal alternative for staff with wool allergies.





LP3506 WOMENS PULLOVER
LV3504 WOMENS VEST

**FABRIC** 73% Viscose, 27% Nylon • 12 Gauge

FEATURES Ribbed V-neck, cuffs and hem





NAVY







# CASUALWEAR



















COTTON-RICH

• 1