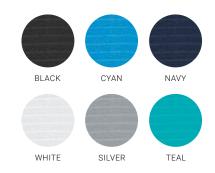

#### **ORBIT POLO**

Elevated and neatly finished, this space-dye effect polo offers versatile appeal. Bringing an eco-friendly refined mood to any situation; from to everyday to sportswear.

**FABRIC** Biz Cool™ 100% Biz Eco™ Recycled Polyester Space-dye Knit • 130 GSM • UPF 15+

**FEATURES** Lightweight space-dye effect marled knit • Two-piece self fabric collar • Grown on placket • Side splits at hem • Mens style includes loose pocket

|            | P410MS MENS          | s  | М    | L  | XL   | 2XL | 3XL  | 4XL  | 5XL |    |    |
|------------|----------------------|----|------|----|------|-----|------|------|-----|----|----|
| N<br>H     | GARMENT ½ CHEST (CM) | 53 | 55.5 | 58 | 60.5 | 64  | 71   | 74.5 | 78  |    |    |
| MODERN FIT | P410LS WOMENS        | 6  | 8    | 10 | 12   | 14  | 16   | 18   | 20  | 22 | 24 |
| 2          | GARMENT ½ CHEST (CM) | 43 | 45.5 | 48 | 50.5 | 53  | 55.5 | 58   | 61  | 64 | 67 |
|            |                      |    |      |    |      |     |      |      |     |    |    |