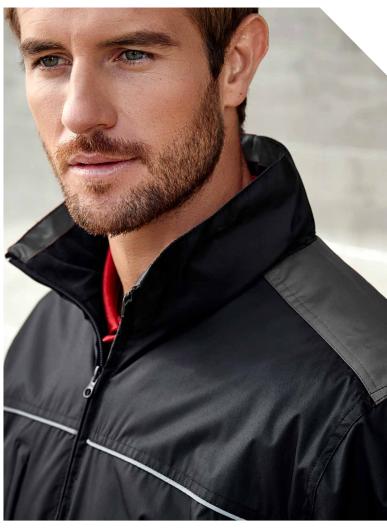

ts • Inner zipper access for embroidery









## TREKKA JACKET

A durable outdoor wet-weather jacket built for style and comfort featuring a seamsealed waterproof exterior and cosy micro-fleece lining.





#### J8600 UNISEX

FABRIC Outer: 100% Polyester, seam-sealed • Lining: Anti-pill micro-fleece

**FEATURES** Concealed hood • Adjustable drawstrings around waist and bottom • Full zip with storm flap • 2-Way front pockets and side handwarmer pocket • Elasticated snap down sleeve cuffs with adjustable tabs • Zippered inside chest pocket • Zipper access for embroidery





BLACK/

## **REACTOR JACKET**

This jacket is just what you want on your back when the temperature dips. Medium weight, water repellent exterior with micro fleece lining to keep you warm and seal out the elements.





#### J3887 UNISEX

**FABRIC** Outer: 100% Polyester with reflective piping • Body Lining: 100% Polyester, lightweight poly fleece • Sleeve Lining: 100% Polyester Taffeta

FEATURES High wind collar with concealed hood and adjustable drawstrings • 2 Concealed zippered front pockets • Right vertical zippered chest pocket and quick-close tape fastener inside left breast pocket • Elasticated adjustable sleeve cuffs • Inside zip access for embroidery

| Ħ          | J3887 MENS           | s  | М  | L  | ΧL | 2XL  | 3XL | 5XL |  |
|------------|----------------------|----|----|----|----|------|-----|-----|--|
| 꿃          |                      | _  |    | _  |    |      |     |     |  |
| MODERN FIT | GARMENT ½ CHEST (CM) | 58 | 60 | 62 | 64 | 66.5 | 70  | 75  |  |





## SPINNAKER JACKET

A