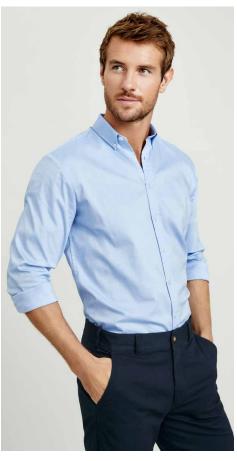

### **BRISTOL SHIRT**

Versatile and sophisticated, the Bristol check shirt is a wardrobe staple for any business attire. Yarn-dyed, easy-iron stretch cotton cloth with a silk-protein finish for all day comfort.

Our classic fit is cut for a relaxed look that's sharp yet comfortable. It has extra room in the chest, arms and waist that is ideal for most body types.

| CLASSIC FIT             |      |      |      |      |
|-------------------------|------|------|------|------|
| S338ML MENS             | s    | М    | L    | XL   |
| GARMENT ½<br>CHEST (CM) | 54.5 | 57   | 59.5 | 63.5 |
| TO FIT NECK (CM)        | 38   | 40   | 42   | 44   |
|                         | 2XL  | 3XL  | 4XL  | 5XL  |
| GARMENT ½<br>CHEST (CM) | 67.5 | 71.5 | 75.5 | 79.5 |
| TO FIT NECK (CM)        | 46   | 48   | 50   | 52   |

FABRIC 72% Cotton, 25% Polyester, 3% Elastane • Cotton-rich Stretch • UPF 50+

**FEATURES** Stretch cotton with wrinkle resistant treatment for easy-care comfort
• Yarn-dyed classic grid check pattern compliments your logo • Mens style available in classic or tailored fit • Womens semi-fitted style is gently shaped • Longer length for added coverage when moving • Mens tailored fit style includes loose pocket