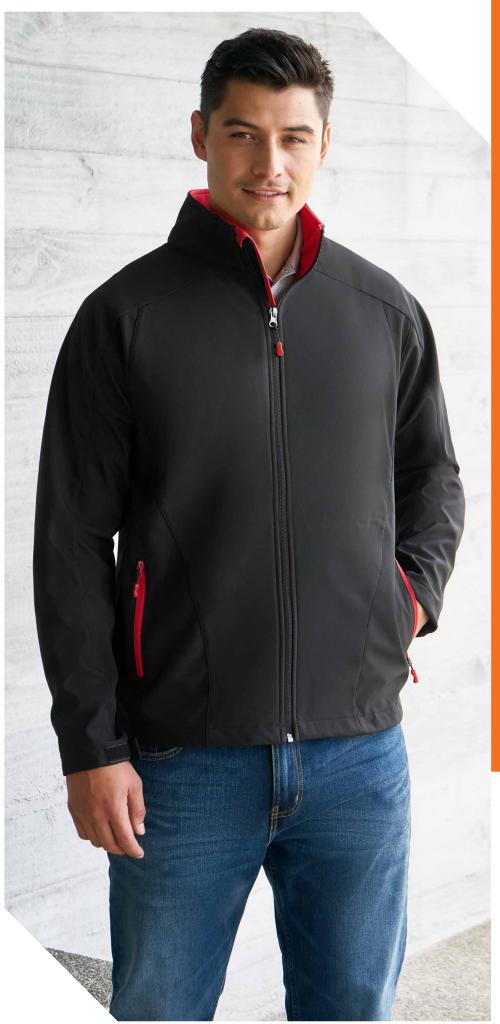

| 49                                               | 52                                                              | 55                                                                                   |                                                                                            |
|     | 57<br>S<br>49<br><b>4-6</b> | 57 59<br><b>S M</b><br>49 52.5<br><b>4-6 8</b> | 57 59 61 <b>S M L</b> 49 52.5 56 <b>4-6 8 10</b> | 57 59 61 63 <b>S</b> M L XL  49 52.5 56 59.5 <b>4-6</b> 8 10 12 | 57 59 61 63 65<br><b>S M L XL 2XL</b><br>49 52.5 56 59.5 63<br><b>4-6 8 10 12 14</b> | 57 59 61 63 65 70<br><b>S M L XL 2XL</b><br>49 52.5 56 59.5 63<br><b>4-6 8 10 12 14 16</b> |

- WATER REPELLENT 3.000MM
- BREATHABILITY 3,000G/M²
- WINDPROOF

HEALTH







# **SOFTSHELL RANGE**



Our original (and some say the best) classic Softshell Jacket. Soft and smooth, this light 3-layer BIZ TECH™ softshell is water repellent, breathable, and durable while keeping you warm.





J3880 J3825 MENS JACKET
WOMENS JACKET

J3881 J29123 MENS VEST WOMENS VEST

**FABRIC** 3-Layer BIZ TECH™ Softshell • Outer: 100% Bonded Polyester • Lining: Polyester Knit Bonded with Micro-fleece

**FEATURES** 2-Way front zip ◆ Stand up collar with chin guard • Outer right chest zippered vertical pocket with metal puller and audio port access ◆ Adjustable rubber cuff fasteners on jacket ◆ 2 Concealed zippered front pockets with metal pullers





MODERN FIT

 J3880, J3881 MENS
 S
 M
 L
 XL
 2XL
 3XL
 5XL

 GARMENT ½ CHEST (CM)
 57
 59
 61
 63
 65
 68.5
 72

 J3825, J29123 WOM