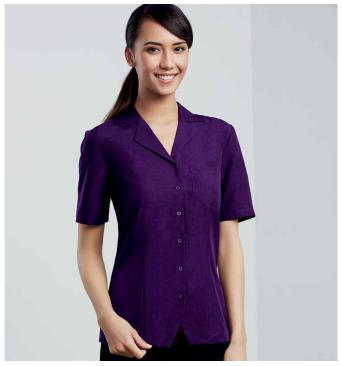

### **SOUL SHIRT**

Update your shirting with an on-trend, relaxed fit and easy finish.

Garment washed for a tastefully casual look, authentic lived-in feel and soft touch.

\$421ML MENS LS
\$421LL WOMENS LS

**FABRIC** 60% Cotton, 40% Recycled Polyester • Yarn-dyed Micro-check • 120 GSM • UPF 15+

FEATURES Garment washed for softer hand feel and relaxed look

- Button down collar Dress placket and adjustable cuffs
- Centre back box pleat for ease of movement Curved hem with inserts, can be worn tucked or untucked Mens style features left front pocket

| C FIT       | S421ML MENS          | XS | S    | М  | L    | XL   | 2XL  | 3XL  | 4XL  | 5XL  |      |
|-------------|----------------------|----|------|----|------|------|------|------|------|------|------|
| CLASSIC     | GARMENT ½ CHEST (CM) | 52 | 54.5 | 57 | 59.5 | 63.5 | 67.5 | 71.5 | 75.5 | 79.5 |      |
| ರ           | TO FIT NECK (CM)     | 36 | 36   | 40 | 42   | 44   | 46   | 48   | 50   | 52   |      |
| E           | S421LL WOMENS        | 6  | 8    | 10 | 12   | 14   | 16   | 18   | 20   | 22   | 24   |
| SEMI-FITTED | GARMENT ½ CHEST (CM) | 46 | 48.5 | 51 | 53.5 | 56   | 58.5 | 62   | 64.5 | 67   | 69.5 |