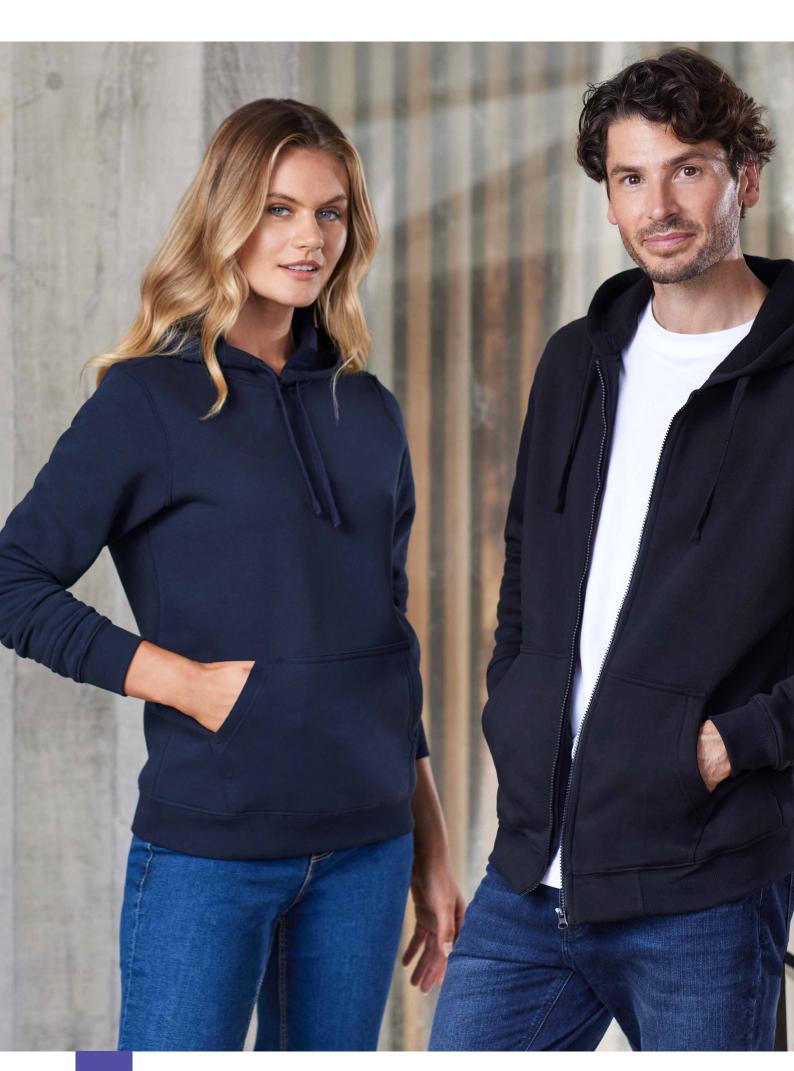

TURES Button through cardigan with 2 front pockets







## 2-WAY ZIP CARDIGAN

This vertatile, best-selling cardigan is perfect for year-round use.

Two-way zip front is a stylish and practical feature for wearing when seated.





### LC3505 WOMENS

FABRIC 73% Viscose, 27% Nylon ● 12 Gauge

**FEATURES** 2-Way zipper • Modern fashion styling

 LC3505 WOMENS
 S
 M
 L
 XL
 2XL
 3XL
 4XL

 GARMENT ½ CHEST (CM)
 42.5
 45
 47.5
 50
 52.5
 57.5
 62.5



### V-NECK KNIT

This flattering deep v-neck style is perfect for year-round use. The soft and comfy viscose blend offers lightweight warmth, and is an ideal alternative for staff with wool allergies.





LP3506 WOMENS PULLOVER
LV3504 WOMENS VEST

**FABRIC** 73% Viscose, 27% Nylon • 12 Gauge

FEATURES Ribbed V-neck, cuffs and hem





NAVY







# CASUALWEAR



















COTTON-RICH

• 100% POLYESTER

### **CREW HOODIE**



Our best selling classic pullover and zip-through hoodies are great for the whole CREW. A mid-weight cotton blend urban style in a modern fit that's not too not oversized or baggy.







SW760M MENS SW760L WOMENS SW760K KIDS SW762M MENS ZIP

FABRIC Durable 55% Cotton, 45% Polyester • 320 GSM

**FEATURES** Traditional front kangaroo pocket • Adults style features hood with wider 'shoelace' drawstring • No drawstring on Kids – keeping kids safe • Knitted ribbed band on hem and cuff







ACTIVEWEAR

JACKETS

HEALTH

167

bizcollection.com.au

### RENEGADE HOODIE



Fuel a Renegade spirit with the ulitmate fleecy team hoodie. Striking contrast colours, mesh lined hood and reflective trims delivers a st