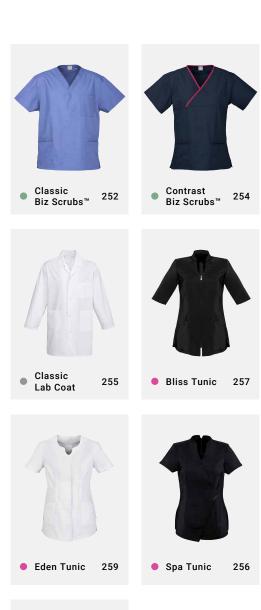

rced stitching ● Attached straps with adjustable D-ring neck loop ● Free size 93cm x 70cm



## **CONTINENTAL APRON**

Designed with European flair, this apron is both unique and practical. Full length with a split front and a fold over waist that keeps straps tucked away for a neat, sophisticated appearance.



## **SHORT WAISTED APRON**

An essential black waist apron is a must have in any food service industry. Made from reliable, colourfast poly cotton twill and featuring large front pocket and a handy loop.



#### BA94 APRON

**FABRIC** 65% Polyester, 35% Cotton Twil • 190 GSM

FEATURES Short waisted, above the knee length ● Unique styling ● Towel loop at back of apron ● 1 Large central front pocket with special side slide pen and bottle opener provision ● Free size 86cm x 50cm









● SCRUBS ● LAB COATS ● BEAUTY TUNICS

## CLASSIC BIZ SCRUBS™



Made with high performance soft touch fabric for all day comfort in the most demanding of environments. Loose fitting style with stretch allows for ease of movement and resists creasing.



H10612 UNISEX TOP
H10610 UNISEX PANT

FABRIC 65% Polyester, 35% CottonNatural stretchLaundry friendly

- up to 80°C • 155 GSM

TOP FEATURES Traditional V-neck

 Lower front pockets with functional concealed inner pockets
 Left chest pocket

**PANT FEATURES** 2 front slant pockets and 2 cargo pockets with functional inner right pocket • Elasticated waist and drawstring

|          | H10612 UNISEX                  | xs   | s    | М    | L    |
|----------|--------------------------------|------|------|------|------|
|          | GARMENT ½