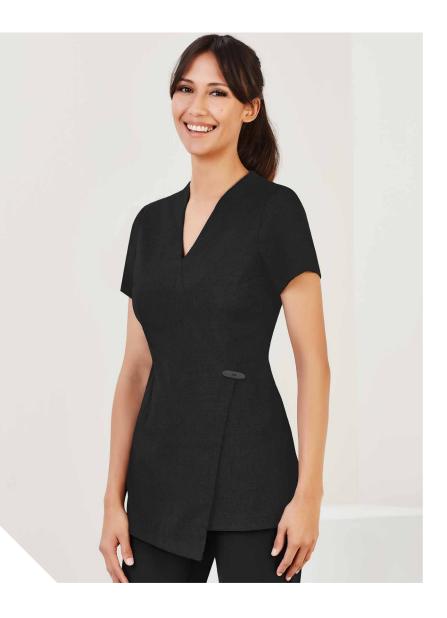

nts. Easy-care, soft twill has a natural stretch for added comfort and wrinkle resistance.





#### H132ML UNISEX

**FABRIC** 65% Polyester, 35% Cotton Twill • Natural Easy-care Stretch Fabric • 155 GSM

**FEATURES** Longer 3/4 length with notched collar and back hem vent • Chest pocket with pen line and 2 front pockets at hip

| MODERN FIT | H132ML UNISEX        | xs | s  | М  | L  | XL | 2XL | 3XL | 5XL |  |
|------------|----------------------|----|----|----|----|----|-----|-----|-----|--|
| MODE       | GARMENT ½ CHEST (CM) | 54 | 57 | 59 | 61 | 63 | 66  | 70  | 78  |  |



## **SPA TUNIC**



A beautiful tunic with an asymmetrical faux wrap front elegant neckline, calming muted colour tone and horn-button feature. Premium linen-like stretch fabric is both comfortable and practical.



#### H630L WOMENS

**FABRIC** 97% Polyester, 3% Elastane • Premium Stretch Fabric with Linen-like Appearance • Easy-care, Dupont™ Teflon® Stain Release Function

FEATURES Designer style, asymmetrical mock-wrap front

• Invisible centre back zip, deep side splits





## **BLISS TUNIC**



Our Bliss Tunic adds a subtle touch of glamour with a diamanté zip feature. Practical front opening style, with elegant collar and longer sleeve raises your uniform to luxury level.



### H632L WOMENS

**FABRIC** 97% Polyester, 3% Elastane • Premium Stretch Fabric with Linen-like Appearance • Easy-care, Dupont™ Teflon® Stain Release Function

**FEATURES** Zip front with diamanté feature (nickel-free) • 2 Front pockets • Longer length vented sleeves, deep side splits



| SEMI-FITTED | H632L WOMENS