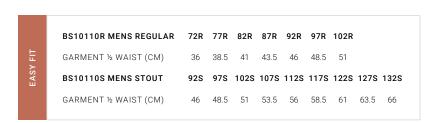

41 | 43.5 | 46 | 48.5 | 51 | 53.5 | 57 | 59.5 |  |
|          | GARMENT ½ HIP (CM)   | 52 | 54.5 | 57 | 59.5 | 62 | 64.5 | 68 | 70.5 |  |
|          |                      |    |      |    |      |    |      |    |      |  |

\*NATURAL SHADE VARIANCE MAY OCCUR BETWEEN GARMENTS DUE TO STONEWASH

### **DETROIT PANT**



A great value, hardwearing and functional work pant with BIZ FLEXI-BAND™ waist. Durable Poly Viscose fabric with added Dupont™ Teflon® stain release treatment for garment longevity wash after wash.





BS10110S

**BS10110R** MENS REGULAR MENS STOUT

**FABRIC** 65% Polyester, 35% Viscose • Teflon® Stain Resistance

• Durable and Easy-care

**FEATURES** Single pleat front with side pockets • 2 Rear pockets

• BIZ FLEXI-BAND™ - allows the waistband to flex for the perfect fit







# **DETROIT SHORT**



A great value, hardwearing and functional cargo work short.





BS10112R MENS REGULAR BS1012S MENS STOUT

**FABRIC** 65% Polyester, 35% Viscose • Teflon® Stain Resistance • Durable and Easy-care

**FEATURES** Flat front with side pockets, 2 rear pockets, 1 side cargo pocket and 1 side welt pocket  $\bullet$  BIZ FLEXI-BAND<sup>M</sup> - allows the waistband to flex for the perfect fit





EASY FIT

 BS10112R MENS REGULAR
 72R
 77R
 82R
 87R
 92R
 92R
 102R

 GARMENT ½ WAIST (CM)
 36
 38.5
 41
 43.5
 46
 48.5
 51
 51
 51
 52
 122S
 122S
 122S
 122S
 132S
 137S

 GARMENT ½ WAIST (CM)
 43.5
 46
 48.5
 51
 53.5
 56
 58.5
 61
 63.5
 66
 68.5
 137

149



### **DETROIT SHORT**

A great value, flattering above knee cargo short.

### BS10322 WOMENS

**FABRIC** 65% Po