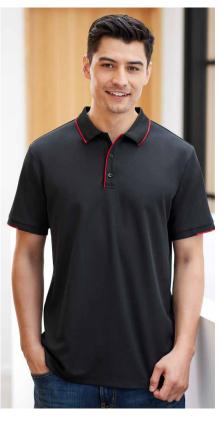

#### **ORBIT POLO**

Elevated and neatly finished, this space-dye effect polo offers versatile appeal. Bringing an eco-friendly refined mood to any situation; from to everyday to sportswear.

**FABRIC** Biz Cool™ 100% Biz Eco™ Recycled Polyester Space-dye Knit • 130 GSM • UPF 15+

**FEATURES** Lightweight space-dye effect marled knit • Two-piece self fabric collar • Grown on placket • Side splits at hem • Mens style includes loose pocket

|            | P410MS MENS          | s  | М    | L  | XL   | 2XL | 3XL  | 4XL  | 5XL |    |    |
|------------|----------------------|----|------|----|------|-----|------|------|-----|----|----|
| N<br>H     | GARMENT ½ CHEST (CM) | 53 | 55.5 | 58 | 60.5 | 64  | 71   | 74.5 | 78  |    |    |
| MODERN FIT | P410LS WOMENS        | 6  | 8    | 10 | 12   | 14  | 16   | 18   | 20  | 22 | 24 |
| 2          | GARMENT ½ CHEST (CM) | 43 | 45.5 | 48 | 50.5 | 53  | 55.5 | 58   | 61  | 64 | 67 |
|            |                      |    |      |    |      |     |      |      |     |    |    |