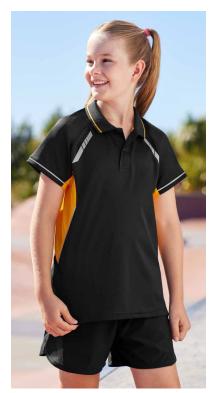

#### **RENEGADE POLO**

A BIZ COOL™ performance polo engineered with lightweight, sweat-wicking fabric and silver reflective trims. Mesh underarm and sides for added ventilation where you need it most. Bold contrast colours and dynamic panel design help your team stand out from the competition.

P700MS MENS
P700LS WOMENS
P700KS KIDS

**FABRIC** BIZ COOL™ 100% Micro Polyester • 155 GSM • UPF 50+

**FEATURES** Silver reflective trims • Dynamic design with bold colour contrast • Mesh panels for greater ventilation • Knitted stripe collar • Mens style includes loose pocket

|        | P700MS MENS          | s    | М    | L    | XL   | 2XL  | 3XL  | 5XL  |    |    |    |
|--------|----------------------|------|------|------|------|------|------|------|----|----|----|
|        | GARMENT ½ CHEST (CM) | 52.5 | 55.5 | 58.5 | 62.5 | 66.5 | 70.5 | 78.5 |    |    |    |
| N FIT  | P700LS WOMENS        | 6    | 8    | 10   | 12   | 14   | 16   | 18   | 20 | 22 | 24 |
| MODERN | GARMENT ½ CHEST (CM) | 44   | 46.5 | 49   | 51.5 | 54   | 56.5 | 59   | 62 | 65 | 68 |
| Σ      | P700KS KIDS          | 4    | 6    | 8    | 10   | 12   | 14   | 16   |    |    |    |
|        | GARMENT ½ CHEST (CM) | 36   | 38   | 40   | 42   | 44   | 46   | 49   |    |    |    |
|        |                      |      |      |      |      |      |      |      |    |    |    |