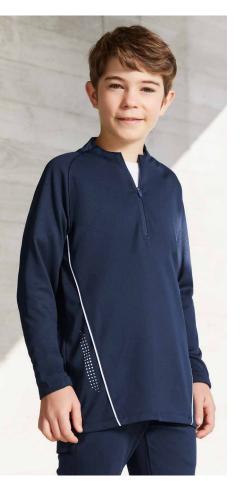

#### **ACTION POLO**

This breathable polo is made from 100% **BIZ ECO™** Certified Recycled Polyester (reclaimed from plastic waste). The perfect balance of style and substance.

P206MS MENS
P206LS WOMENS
P206KS KIDS

P206ML P206LL MENS LS **NEW**WOMENS LS **NEW** 

**FABRIC** 100% Certified Recycled PET Polyester • BIZ COOL™ Breathable Sports Knit • 155 GSM • UPF 50+

**FEATURES** Breathable BIZ  $COOL^{m}$  sports knit keeps you cool and dry • Knitted rib collar with pearlized buttons • Longer length can be worn out or tucked in • Mens style includes loose pocket

#### LONG SLEEVE COLOURS Black, Navy only

|            | P206MS, P206ML MENS   | xs   | s    | М    | L    | XL   | 2XL  | 3XL | 5XL |    |    |  |
|------------|-----------------------|------|------|------|------|------|------|-----|-----|----|----|--|
|            | GARMENT ½ CHEST (CM)  | 50.5 | 53   | 55.5 | 58   | 60.5 | 64   | 71  | 78  |    |    |  |
| MODERN FIT | P206LS, P206LL WOMENS | 6    | 8    | 10   | 12   | 14   | 16   | 18  | 20  | 22 | 24 |  |
| AODE       | GARMENT ½ CHEST (CM)  | 43   | 45.5 | 48   | 50.5 | 53   | 55.5 | 58  | 61  | 64 | 67 |  |
| 2          | P206KS KIDS           | 4/6  | 8    | 10   | 12   | 14   |      |     |     |    |    |  |
|            | GARMENT ½ CHEST (CM)  | 38   | 40   | 42   | 44   | 46   |      |     |     |    |    |  |
|            |                       |      |      |      |      |      |      |     |     |    |    |  |