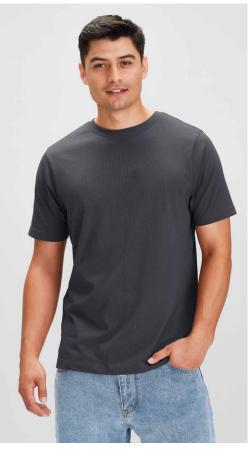

### **ACTION TEE**

This breathable tee is made from 100% **BIZ ECO™** Certified Recycled Polyester (reclaimed from plastic waste). The perfect balance of style and substance.

T207MS MENS T207KS KIDS

**FABRIC** 100% Certified Recycled PET Polyester • BIZ COOL™ Breathable Sports Knit • 155 GSM • UPF 50+

**FEATURES** Breathable BIZ COOL™ sports knit keeps you cool and dry • Self-fabric rounded neck opening fits comfortably and sits neat • Longer length can be worn out or tucked in

| _          | T207MS MENS          | xs   | s  | М    | L  | XL   | 2XL | 3XL | 5XL |  |
|------------|----------------------|------|----|------|----|------|-----|-----|-----|--|
| N.         | GARMENT ½ CHEST (CM) | 50.5 | 53 | 55.5 | 58 | 60.5 | 64  | 71  | 78  |  |
| MODERN FIT | T207KS KIDS          | 4/6  | 8  | 10   | 12 | 14   |     |     |     |  |
| 2          | GARMENT ½ CHEST (CM) | 38   | 40 | 42   | 44 | 46   |     |     |     |  |
|            |                      |      |    |      |    |      |     |     |     |  |

This garment is made from 100% recycled polyester resulting in the equivalent of 10 plastic bottles being diverted from landfill.

TEES

SHIRTS

JACKETS

| HOSPITALITY |

HEALTH

INDEX