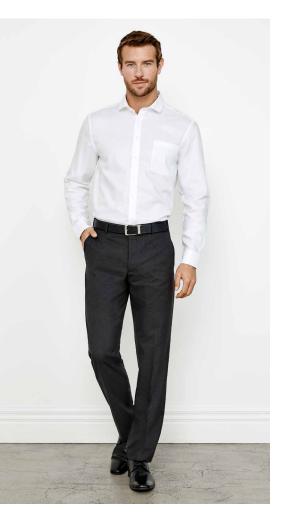

cose, 4% Elastane

FEATURES Stretch fabric for maximum comfort and minimal creasing

Midrise with a flattering wider waistband
 Low profile front and back pockets
 Classic straight leg shape







KNITWEAR | CASUALWEAR | ACTIVEWEAR |

JACKETS

I HOSPITALITY | HEALTH

INDEX



# **CLASSIC SLIM PANT**

A classic slim cut business pant that delivers a contemporary fit through the hip and thigh with a narrower leg. This mid-rise pant sits just below the natural waist at its most comfortable point.





#### BS720M MENS

**FABRIC** 65% Polyester, 35% Viscose • Easy-care • Mechanical Stretch

**FEATURES** Flat front • 2 Side pockets, 1 back welt pocket • Generous seams and 5cm hem allowance for longer length alteration









FIND MORE
INSPIRATION
FROM OUR
BIZ SEPARATES
STYLE GUIDE ONLINE





# CLASSIC FLAT FRONT PANT

Simple and unfussy, our flat front pant has a streamlined look.

#### **BS29210** MENS

**FABRIC** 65% Polyester, 35% Viscose • Easy-care

Mechanical Stretch

**FEATURES** Flat front • Front side pockets and 2 back hip pockets • Wider seams and 5cm hem allowance for easy alterations







# CLASSIC SINGLE PLEAT PANT

Our single pleat pant is a modern take on a traditional pant.

#### **BS29110** MENS

**FABRIC** 65% Polyester, 35% Viscose • Easy-care

Mechanical Stretch

**FEATURES** Single pleat • Front side pockets and 2 back hip pockets • Wider seams and 5cm hem allowance for easy alterations





# **AUDREY DRESS**



A perfect modern dress is every working woman's saviour - getting you ready in minutes! Beautiful squared off boat neck design with extended