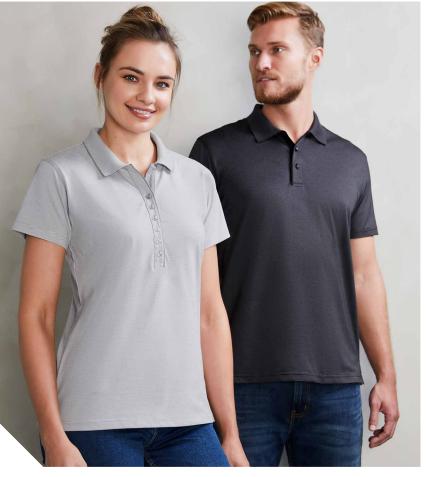

f-fabric collar and cuff • Womens style features Y-line placket • Mens style includes loose pocket

| _          | P706MS MENS          | s  | М    | L  | XL   | 2XL | 3XL  | 5XL |    |    |    |
|------------|----------------------|----|------|----|------|-----|------|-----|----|----|----|
| N.         | GARMENT ½ CHEST (CM) | 52 | 54.5 | 57 | 59.5 | 63  | 70   | 77  |    |    |    |
| MODERN FIT | P706LS WOMENS        | 6  | 8    | 10 | 12   | 14  | 16   | 18  | 20 | 22 | 24 |
| Σ          | GARMENT ½ CHEST (CM) | 43 | 45.5 | 48 | 50.5 | 53  | 55.5 | 58  | 61 | 64 | 67 |



ACTIVEWEAR

## **SHADOW POLO**



Unique fabric blend with cotton for comfort and breathability. Designed with a fine, colour tonal stripe that creates a smart understated elegance that won't compete with your logo.





### **P501MS** MENS WOMENS P501LS

FABRIC 54% Cotton, 23% Viscose, 23% Polyester • 175 GSM • UPF 50+

**FEATURES** Soft-feel, cross-dyed tonal fine stripe pattern • Sleek knitted flat jacquard collar • Womens fashionable Y-line button placket • Mens style includes loose pocket

| į,         | P501MS MENS          | s    | М    | L    | XL | 2XL  | 3XL | 5XL |    |    |
|------------|----------------------|------|------|------|----|------|-----|-----|----|----|
| S E        | GARMENT ½ CHEST (CM) | 52   | 54.5 | 57   | 60 | 64   | 70  | 79  |    |    |
| MODERN FIT | P501LS WOMENS        | 8    | 10   | 12   | 14 | 16   | 18  | 20  | 22 | 24 |
| Σ          | GARMENT ½ CHEST (CM) | 46.5 | 49   | 51.5 | 54 | 56.5 | 59  | 62  | 65 | 68 |



GRAPHITE BLACK



## **CITY POLO**



Made with n