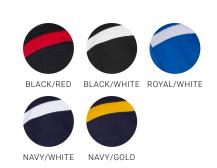

nforces team identity and highlights your logo.





SW310M MENS SW310K KIDS

**FABRIC** 100% Polyester Performance Fleece • 245 GSM • Excellent Fade and Shrink Resistance

**FEATURES** Contrast shoulder panels and piping • Front zipper with kangaroo pocket • Matching modern loose-fit hem ribbing • No drawstring on Kids – keeping kids safe

|            | SW310M MENS          | s  | М  | L  | XL | 2XL | 3XL | 5XL |
|------------|----------------------|----|----|----|----|-----|-----|-----|
| E E        | GARMENT ½ CHEST (CM) | 57 | 60 | 63 | 66 | 70  | 74  | 82  |
| MODERN FIT | SW310K KIDS          | 4  | 6  | 8  | 10 | 12  | 14  | 16  |
| Σ          | GARMENT ½ CHEST (CM) | 36 | 39 | 42 | 45 | 48  | 51  | 54  |
|            |                      |    |    |    |    |     |     |     |



# **HYPE HOODIE**

Our versatile plain Hype Hoodie has a smooth surface finish and soft brushed inner for cosy warmth. Made from longlasting, colourfast, performance fleece that withstands the toughest of environments.





SW239ML MENS SW239KL KIDS

FABRIC 100% Polyester Performance Fleece245 GSM • Excellent Fade and Shrink Resistance

**FEATURES** Kangaroo front pocket • Matching loose-fit hem ribbing • No drawstring on Kids – keeping kids safe

| L          | SW239ML MENS         | S  | М  | L  | XL | 2XL | 3XL | 5XL |
|------------|----------------------|----|----|----|----|-----|-----|-----|
| E E        | GARMENT ½ CHEST (CM) | 57 | 60 | 63 | 66 | 70  | 74  | 82  |
| MODERN FIT | SW239KL KIDS         | 4  | 6  | 8  | 10 | 12  | 14  | 16  |
| Σ          | GARMENT ½ CHEST (CM) | 36 |