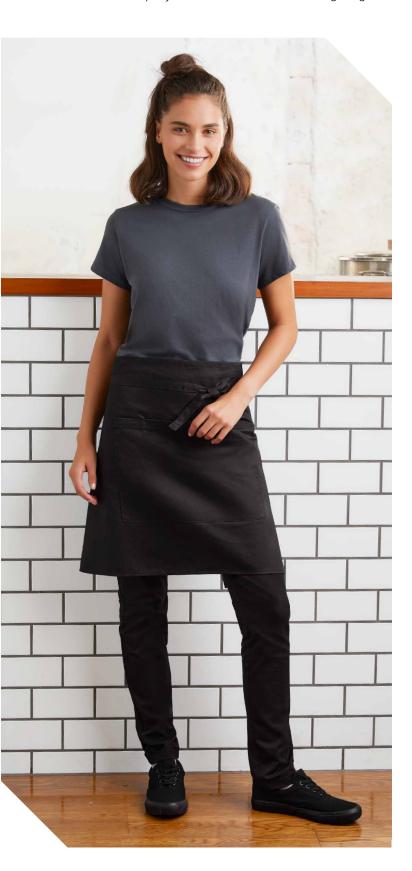

as you with wide 'salt n pepper' chambray statement stripes that are visually memorable and unique.





#### **BA75** BIB APRON

FABRIC 100% Cotton • Quality Textured Fabric • 240 GSM

**FEATURES** Unique chambray statement stripe apron ● Contrast divided front pocket with reinforced stitching ● Attached straps with adjustable D-ring neck loop ● Free size 93cm x 70cm



## **CONTINENTAL APRON**

Designed with European flair, this apron is both unique and practical. Full length with a split front and a fold over waist that keeps straps tucked away for a neat, sophisticated appearance.



## **SHORT WAISTED APRON**

An essential black waist apron is a must have in any food service industry. Made from reliable, colourfast poly cotton twill and featuring large front pocket and a handy loop.



#### BA94 APRON

**FABRIC** 65% Polyester, 35% Cotton Twil • 190 GSM

FEATURES Short waisted, above the knee length ● Unique styling ● Towel loop at back of apron ● 1 Large central front pocket with special side slide pen and bottle opener provision ● Free size 86cm x 50cm









● SCRUBS ● LAB COATS ● BEAUTY TUNICS

## CLASSIC BIZ SCRUBS™



Made with high performance soft touch fabric for all day comfort in the most demanding of environments. Loose fitting style with stretch allows for ease of movement and resists creasing.



H10612 UNISEX TOP
H10610 UNISEX PANT

FABRIC 65% Polyester, 35% CottonNatural stretchLaundry friendly

- up to 80°C • 155 GSM

TOP FEATURES Traditional V-neck

 Lower front pockets with functional concealed inner pockets
 Left chest pocket

**PANT FEATURES** 2