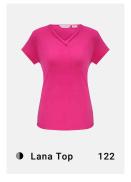

GARMENT ½ CHEST (CM) 44 | 46             | 48             | 50 | 52.5              | 55              | 57.5              | 60              | 66.5 | 71 |
| 2          | T10032 KIDS 2           | 4              | 6              | 8  | 10                | 12              | 14                | 16              |      |    |
|            | GARMENT ½ CHEST (CM) 34 | 36             | 38             | 40 | 42                | 44              | 47                | 50              |      |    |
| MODERN FIT | GARMENT ½ CHEST (CM) 44 | 46<br><b>4</b> | 48<br><b>6</b> | 50 | 52.5<br><b>10</b> | 55<br><b>12</b> | 57.5<br><b>14</b> | 60<br><b>16</b> |      |    |





























INDEX

#### COTTON-RICH POLYESTER-RICH



#### ■ BIZ COMFORT COOL™



100% COTTON









































### **SOUL SHIRT**





Update your shirting with an on-trend, relaxed fit and easy finish.

Garment washed for a tastefully casual look, authentic lived-in feel and soft touch.









\$421ML MENS LS
\$421LL WOMENS LS

**FABRIC** 60% Cotton, 40% Recycled Polyester • Yarn-dyed Micro-check • 120 GSM • UPF 15+

FEATURES Garment washed for softer hand feel and relaxed look

- Button down collar Dress placket and adjustable cuffs
- Centre back box pleat for ease of movement Curved hem with inserts, can be worn tucked or untucked Mens style features left front pocket

| C FIT       | S421ML MENS          | XS | S    | М  | L    | XL   | 2XL  | 3XL  | 4XL  | 5XL  |      |
|-------------|----------------------|----|------|----|------|------|------|------|------|------|------|
| CLASSI