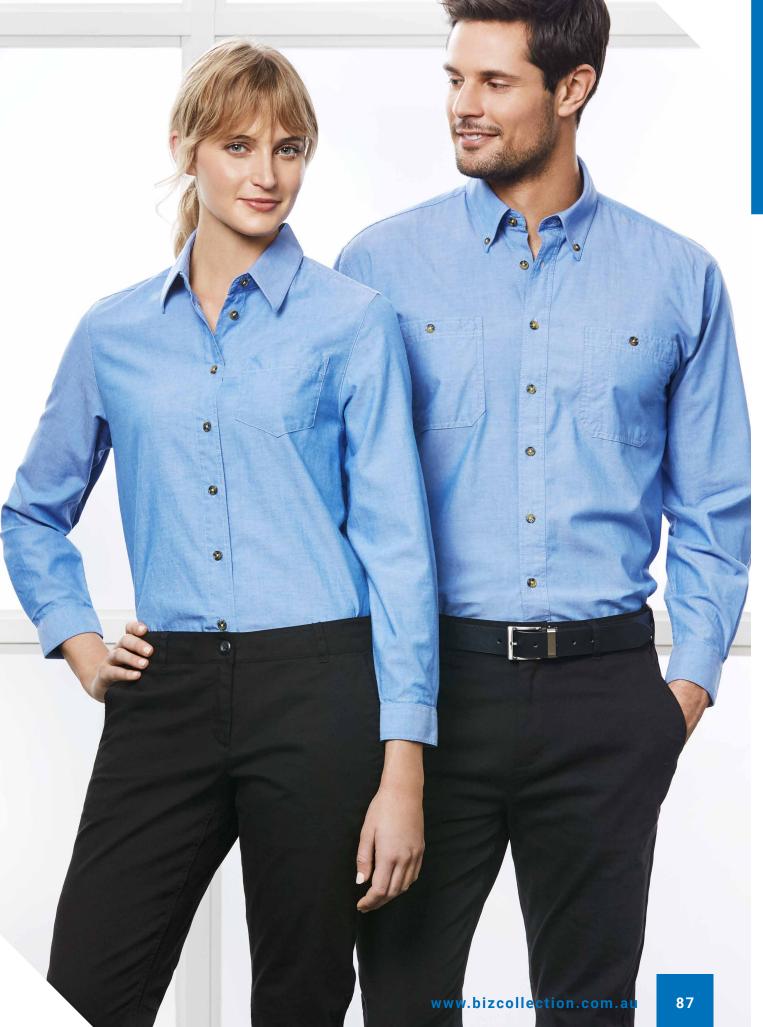

### **CHAMBRAY SHIRT**

A long standing favourite, this 100% cotton traditional chambray work shirt features chest pockets and twin-needle stitching. Wrinkle resistant fabric treatment delivers excellent easy-care performance.

**SH112** M **SH113** M

MENS LS MENS SS LB6201 LB6200 WOMENS LS WOMENS SS

FABRIC 100% Cotton • Yarn-dyed with Wrinkle Free Treatment • UPF 30+

**FEATURES** Easy-iron • Mens style features a traditional fit with centre back box pleat, button down collar, twin stitched and chest pocket with tortoise shell buttons • Womens style features a relaxed fit with straight hem, side splits and chest pocket