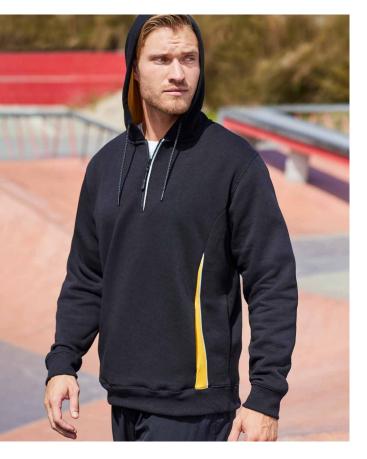

#### **RENEGADE POLO**

A BIZ COOL™ performance polo engineered with lightweight, sweat-wicking fabric and silver reflective trims. Mesh underarm and sides for added ventilation where you need it most. Bold contrast colours and dynamic panel design help your team stand out from the competition.

P700MS MENS
P700LS WOMENS
P700KS KIDS

**FABRIC** BIZ COOL™ 100% Micro Polyester • 155 GSM • UPF 50+

**FEATURES** Silver reflective trims • Dynamic design with bold colour contrast • Mesh panels for greater ventilation • Knitted stripe collar • Mens style includes loose pocket