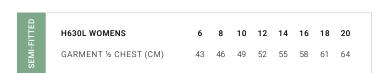

| C FIT       | S421ML MENS          | XS | S    | М  | L    | XL   | 2XL  | 3XL  | 4XL  | 5XL  |      |
|-------------|----------------------|----|------|----|------|------|------|------|------|------|------|
| CLASSIC     | GARMENT ½ CHEST (CM) | 52 | 54.5 | 57 | 59.5 | 63.5 | 67.5 | 71.5 | 75.5 | 79.5 |      |
| ರ           | TO FIT NECK (CM)     | 36 | 36   | 40 | 42   | 44   | 46   | 48   | 50   | 52   |      |
| E           | S421LL WOMENS        | 6  | 8    | 10 | 12   | 14   | 16   | 18   | 20   | 22   | 24   |
| SEMI-FITTED | GARMENT ½ CHEST (CM) | 46 | 48.5 | 51 | 53.5 | 56   | 58.5 | 62   | 64.5 | 67   | 69.5 |