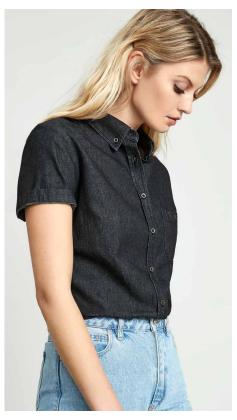

### **INDIE SHIRT**

A classic denim shirt is a wardrobe staple that delivers the perfect casual lived-in look. 100% Cotton denim is breathable, durable and has been gently stonewashed for softness and comfort. Matching top-stitching and button-down collar smartens things up for a relaxed yet professional appearance.

**S017ML** MENS LS S017LL MENS SS S017MS S017LS

WOMENS LS **WOMENS SS** 

FABRIC 100% Cotton • 160 GSM • UPF 50+

FEATURES Easy-to-wear, softly stonewashed denim • Modern button-down collar, chest pocket and metal look buttons • Matching top-stitching details for durability and sleek appearance • Can be worn tucked in or out

| CLASSIC FIT | S017ML, S017MS MENS   | xs | s    | М  | L    | XL   | 2XL  | 3XL  |      |
|-------------|-----------------------|----|------|----|------|------|------|------|------|
| ASSI        | GARMENT ½ CHEST (CM)  | 52 | 54.5 | 57 | 59.5 | 63.5 | 67.5 | 71.5 |      |
| ರ           | TO FIT NECK (CM)      | 36 | 38   | 40 | 42   | 44   | 46   | 48   |      |
| Œ           | S017LL, S017LS WOMENS | 6  | 8    | 10 | 12   | 14   | 16   | 18   | 20   |
| SEMI-FITTED | GARMENT ½ CHEST (CM)  | 46 | 48.5 | 51 | 53.5 | 56   | 58.5 | 62   | 64.5 |

<sup>\*</sup>NATURAL SHADE VARIANCE MAY OCCUR BETWEEN GARMENTS DUE TO STONEWASH

KNITWEAR