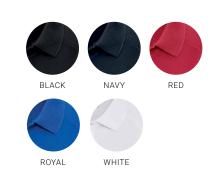

51.5  T301KS KIDS 4 6 8 10 | GARMENT ½ CHEST (CM) 52 55 58 62 65  T301LS WOMENS 6 8 10 12 14  GARMENT ½ CHEST (CM) 44 46.5 49 51.5 54  T301KS KIDS 4 6 8 10 12 | GARMENT ½ CHEST (CM) 52 55 58 62 65 71  T301LS WOMENS 6 8 10 12 14 16  GARMENT ½ CHEST (CM) 44 46.5 49 51.5 54 56.5  T301KS KIDS 4 6 8 10 12 14 | GARMENT ½ CHEST (CM) 52 55 58 62 65 71 79  T301LS WOMENS 6 8 10 12 14 16 18  GARMENT ½ CHEST (CM) 44 46.5 49 51.5 54 56.5 59  T301KS KIDS 4 6 8 10 12 14 16 | GARMENT ½ CHEST (CM) 52 55 58 62 65 71 79  T301LS WOMENS 6 8 10 12 14 16 18 20  GARMENT ½ CHEST (CM) 44 46.5 49 51.5 54 56.5 59 62  T301KS KIDS 4 6 8 10 12 14 16 | GARMENT ½ CHEST (CM) 52 55 58 62 65 71 79  T301LS WOMENS 6 8 10 12 14 16 18 20 22  GARMENT ½ CHEST (CM) 44 46.5 49 51.5 54 56.5 59 62 65  T301KS KIDS 4 6 8 10 12 14 16 |



INDEX



Modern V-neck stretch tee.





T403M MENS T403L WOMENS

**FABRIC** 95% Cotton, 5% Elastane Stretch • 190 GSM • UPF 50+

**FEATURES** Fine edged V-neck binding • Womens style features a longer length and cap sleeve

|          | T403M MENS           | S  | М  | L  | XL | 2XL |    |    |
|----------|----------------------|----|----|----|----|-----|----|----|
| SLIM FIT | GARMENT ½ CHEST (CM) | 48 | 50 | 52 | 54 | 56  |    |    |
| SLIN     | T403L WOMENS         | 8  | 10 | 12 | 14 | 16  | 18 | 20 |
|          | GARMENT ½ CHEST (CM) | 38 | 40 | 42 | 44 | 46  | 48 | 50 |



# ICE TEE

Be part of the coolest team in town with our 100% cotton tees. Long lasting and durable with quality neck ribbing for excellent stretch recovery - our tees really go the distance!







T10012 MENS