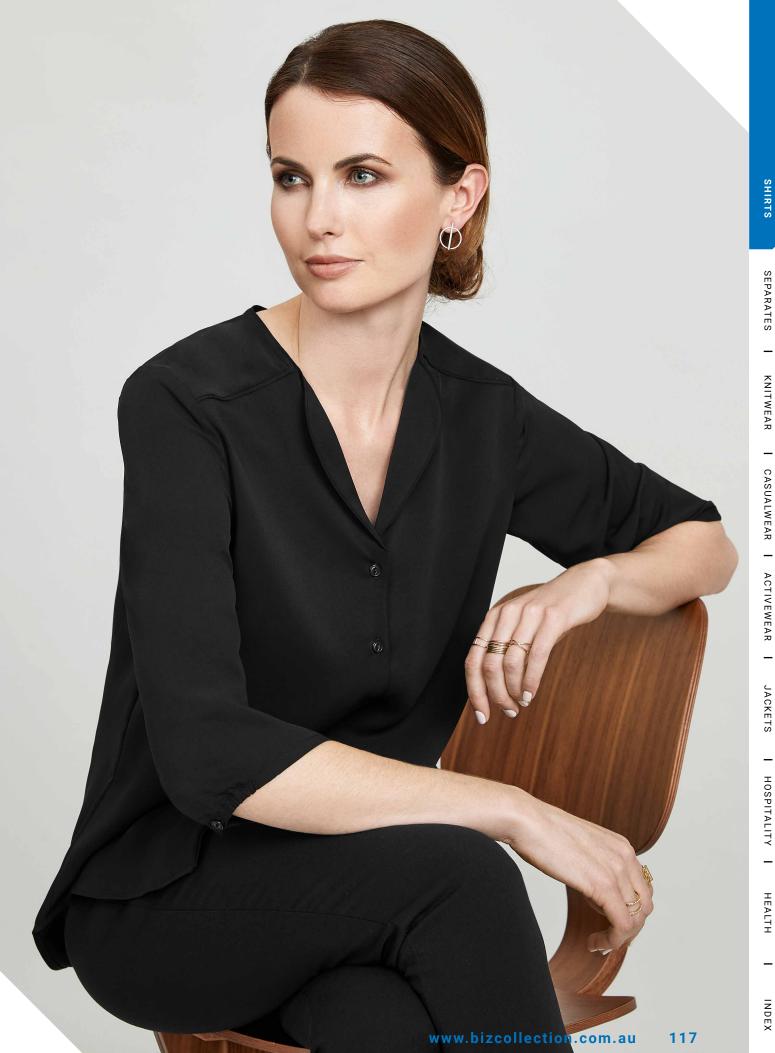

### **SOUL SHIRT**

Update your shirting with an on-trend, relaxed fit and easy finish.

Garment washed for a tastefully casual look, authentic lived-in feel and soft touch.

\$421ML MENS LS
\$421LL WOMENS LS

**FABRIC** 60% Cotton, 40% Recycled Polyester • Yarn-dyed Micro-check • 120 GSM • UPF 15+

FEATURES Garment washed for softer hand feel and relaxed look

- Button down collar Dress placket and adjustable cuffs
- Centre back box pleat for ease of movement Curved hem with inserts, can be worn tucked or untucked Mens style features left front pocket

| C FIT       | S421ML MENS          | XS | S    | М  | L    | XL   | 2XL  | 3XL  | 4XL  | 5XL  |      |
|-------------|----------------------|----|------|----|------|------|------|------|------|------|------|
| CLASSIC     | GARMENT ½ CHEST (CM) | 52 | 54.5 | 57 | 59.5 | 63.5 | 67.5 | 71.5 | 75.5 | 79.5 |      |
| ರ           | TO FIT NECK (CM)     | 36 | 36   | 40 | 42   | 44   | 46   | 48   | 50   | 52   |      |
| E           | S421LL WOMENS        | 6  | 8    | 10 | 12   | 14   | 16   | 18   | 20   | 22   | 24   |
| SEMI-FITTED | GARMENT ½ CHEST (CM) | 46 | 48.5 | 51 | 53.5 | 56   | 58.5 | 62   | 64.5 | 67   | 69.5 |

This garment is made from 40% recycled polyester resulting in the equivalent of 8 plastic bottles being diverted from landfill for Mens Shirt, and 6.5 bottles diverted for Womens Shirt.

SEPARATES | KNITWEAR | CASUALWEAR | ACTIVEWEAR | JACKETS