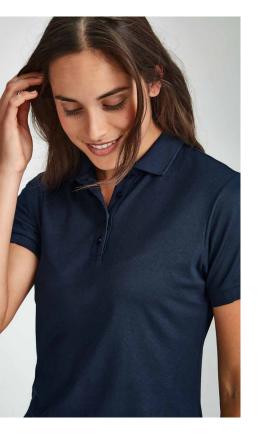

44 | 46.5 | 49 | 51.5 | 54  | 56.5 | 59  | 62 | 65 | 68 |  |





SILVER GREY/BLACK

GRAPE/BLACK



NAVY/WHITE

CYAN/ SILVER GREY

ACTIVEWEAR

## **NOOSA POLO**





A luxury mens polo with a needle-out check adds that extra level of sophistication. Comfortable and durable, this polo is a perrenial favourite for casual uniforms and events.





#### P9100 **MENS**

**FABRIC** BIZ COOL™ Breathable 60% Cotton, 40% Polyester • 170 GSM • Needle out self-check fabric

**FEATURES** Contrast knitted vertical stripe collar • Half cuff with plain edge • Contrast piping on shoulders and edge of placket

• Side splits with contrast twill tape • Loose pocket included







### **FOCUS POLO**



Soft against the skin, this cotton-backed fabric polo keeps you cool and comfortable all day, every day.







**P313MS MENS** P313LS WOMENS

**FABRIC** 80% Polyester, 20% Cotton-backed Pique • BIZ COOL™ Breathable Cotton-backed Pique • 185 GSM • UPF 50+

FEATURES Breathable pique knit with cotton inside, feels cool and comfortable • Knitted rib collar and 1/2 knitted sleeve cuff with contrast stripe highlights your logo • Button through piping placket • Mens style includes loose

pocket • \*Black/Black and Navy/Navy also come in Mens 7XL

P313MS MENS MODERN FIT XL 2XL 3XL 4XL 5XL 7XL\* GARMENT ½ CHEST (CM) 50.5 53 55.5 58 60.5 64 P313LS WOMENS MODERN FIT 22 GARMENT ½ CHEST (CM) 43 45 5 48 50 5 53 55 5 58 61 64 67





HEALTH

INDEX



### **SONAR POLO**



A great everyday polo made in cotton-backed fabric that feels cool and fresh to wear. Contrast colour panels adds a dynamic design elemen