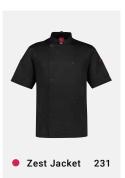

## \$127ML MENS LS \$127LL WOMENS LS

**FABRIC** 60% Cotton, 40% Polyester • Pre-shrunk Plain Oxford Weave

**FEATURES** Garment washed for added softness and easy minimal ironing • Mens style features modern button-down collar, back box pleat and adjustable cuff, includes loose pocket • Womens style features semi-fitted silhouette, with shirt tail hem and back box pleat • Can be worn tucked in or out