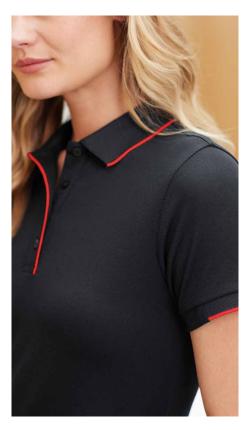

#### **ORBIT POLO**

Elevated and neatly finished, this space-dye effect polo offers versatile appeal. Bringing an eco-friendly refined mood to any situation; from to everyday to sportswear.

**FABRIC** Biz Cool™ 100% Biz Eco™ Recycled Polyester Space-dye Knit • 130 GSM • UPF 15+

**FEATURES** Lightweight space-dye effect marled knit • Two-piece self fabric collar • Grown on placket • Side splits at hem • Mens style includes loose pocket

|            | P410MS MENS          | s  | М    | L  | XL   | 2XL | 3XL  | 4XL  | 5XL |    |    |
|------------|----------------------|----|------|----|------|-----|------|------|-----|----|----|
| N<br>H     | GARMENT ½ CHEST (CM) | 53 | 55.5 | 58 | 60.5 | 64  | 71   | 74.5 | 78  |    |    |
| MODERN FIT | P410LS WOMENS        | 6  | 8    | 10 | 12   | 14  | 16   | 18   | 20  | 22 | 24 |
| 2          | GARMENT ½ CHEST (CM) | 43 | 45.5 | 48 | 50.5 | 53  | 55.5 | 58   | 61  | 64 | 67 |
|            |                      |    |      |    |      |     |      |      |     |    |    |