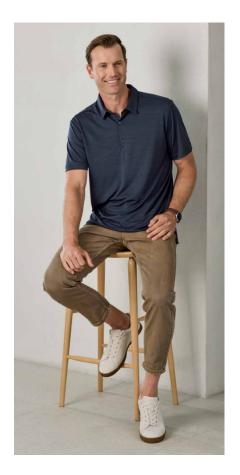

#### **ORBIT POLO**

Elevated and neatly finished, this space-dye effect polo offers versatile appeal. Bringing an eco-friendly refined mood to any situation; from to everyday to sportswear.

**FABRIC** Biz Cool™ 100% Biz Eco™ Recycled Polyester Space-dye Knit • 130 GSM • UPF 15+

**FEATURES** Lightweight space-dye effect marled knit • Two-piece self fabric collar • Grown on placket • Side splits at hem • Mens style includes loose pocket

|            | P410MS MENS          | s  | М    | L  | XL   | 2XL | 3XL  | 4XL  | 5XL |    |    |
|------------|----------------------|----|------|----|------|-----|------|------|-----|----|----|
| N<br>H     | GARMENT ½ CHEST (CM) | 53 | 55.5 | 58 | 60.5 | 64  | 71   | 74.5 | 78  |    |    |
| MODERN FIT | P410LS WOMENS        | 6  | 8    | 10 | 12   | 14  | 16   | 18   | 20  | 22 | 24 |
| 2          | GARMENT ½ CHEST (CM) | 43 | 45.5 | 48 | 50.5 | 53  | 55.5 | 58   | 61  | 64 | 67 |
|            |                      |    |      |    |      |     |      |      |     |    |    |