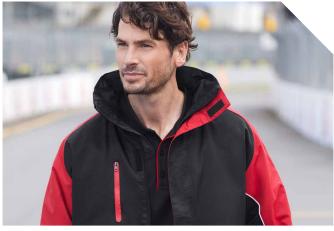

S WOMENS LS WOMENS SS

FABRIC 65% Polyester, 35% Cotton Poplin • UPF 50+

**FEATURES** Twin chest pockets with stylish stitching and button detail • Long Sleeve styles feature roll-up sleeve function with button and inside tab • Curved hem - can be worn in or out • Mens style features twin back shoulder pleats

| 5XL     |                          |
|---------|--------------------------|
| 78      |                          |
| 52      |                          |
| 20 22   | 24                       |
| 63 65.5 | 68                       |
|         | 78<br>52<br><b>20 22</b> |



# **NITRO SHIRT**

Durable, hardwearing and made to be noticed. The Nitro twill work shirt is a reliable choice for demanding workplaces. Bold contrast colours will ensure your team stand out from the crowd.







#### **\$10112** MENS SS

FABRIC 65% Polyester, 35% Cotton Twill • UPF 50+

**FEATURES** Contrast panels with piping detail and side splits • Concealed placket and jet pocket

| CLASSIC FIT | \$10112 MENS         | s    | М    | L  | XL   | 2XL | 3XL  | 5XL  |
|-------------|----------------------|------|------|----|------|-----|------|------|
| CLASS       | GARMENT ½ CHEST (CM) | 54.5 | 57.5 | 61 | 64.5 | 68  | 72.5 | 80.5 |



# **OASIS SHIRT**



Our famous **BIZ COMFORTCOOL™** fabric offers performance plus. This linen-like cloth has been specially treated to provide superior beathability and moisture wicking ability keeping you cool and comfortable all day long, making it the perfect choice for demanding workplaces.





SH3603 LB3600 MENS SS WOMENS 3/4 LB3601 S265LS WOMENS SS
WO