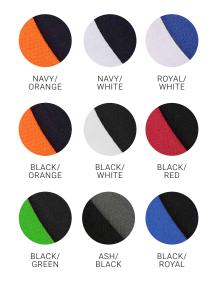

#### P413US UNISEX

**FABRIC** Main: 52% Cotton, 48% Recycled Polyester • Side Panels: 100% Recycled Polyester Mesh • BIZ COOL™ Pique Knit • 210 GSM • UPF 50+

**FEATURES** Unisex fit ● Soft, dry handle pique knit fabric ● Knitted rib collar ● Mesh contrast colour body and shoulder panels ● Silver piping on body seams ● Button through placket ● Mens style includes loose pocket