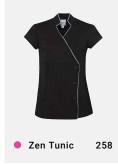

ed stitching ● Attached straps with adjustable D-ring neck loop ● Free size 93cm x 70cm



## **CONTINENTAL APRON**

Designed with European flair, this apron is both unique and practical. Full length with a split front and a fold over waist that keeps straps tucked away for a neat, sophisticated appearance.



## **SHORT WAISTED APRON**

An essential black waist apron is a must have in any food service industry. Made from reliable, colourfast poly cotton twill and featuring large front pocket and a handy loop.



#### BA94 APRON

**FABRIC** 65% Polyester, 35% Cotton Twil • 190 GSM

FEATURES Short waisted, above the knee length ● Unique styling ● Towel loop at back of apron ● 1 Large central front pocket with special side slide pen and bottle opener provision ● Free size 86cm x 50cm









● SCRUBS ● LAB COATS ● BEAUTY TUNICS

## CLASSIC BIZ SCRUBS™



Made with high performance soft touch fabric for all day comfort in the most demanding of environments. Loose fitting style with stretch allows for ease of movement and resists creasing.



H10612 UNISEX TOP
H10610 UNISEX PANT

FABRIC 65% Polyester, 35% CottonNatural stretchLaundry friendly

- up to 80°C • 155 GSM

TOP FEATURES Traditional V-neck

 Lower front pockets with functional concealed inner pockets
 Left chest pocket

**PANT FEATURES** 2 front slant pockets and 2 cargo pockets with functional inner right pocket • Elasticated waist and drawstring

|          | H10612 UNISEX                  | xs   | s    | М    | L    |
|----------|--------------------------------|------|------|------|------|
|          | GARMENT ½ C