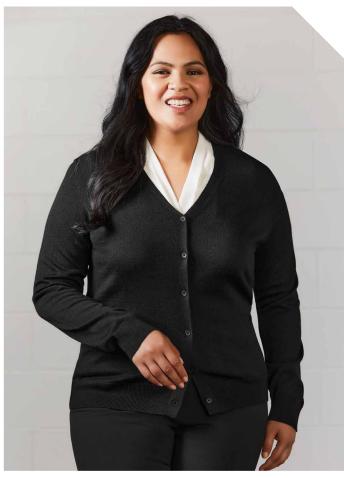

L XL 2XL 3XL | GARMENT ½ CHEST (CM) 50 52 54 56 58 61 64  LC131LL WOMENS S M L XL 2XL 3XL | GARMENT ½ CHEST (CM) 50 52 54 56 58 61 64 70  LC131LL WOMENS S M L XL 2XL 3XL |

# 80/20 PULLOVER





A mid-weight 80% merino wool jumper featuring a fine zip and high knit collar delivers a professional appearance for those cooler climates. Easy-care and machine washable on a wool setting.





### **WP10310** MENS

FABRIC 80% Merino Wool, 20% Acrylic • 12 Gauge

• Machine washable on wool setting

### FEATURES Fully fashioned needle out knit

• Contemporary styling, low pill





# **ROMA KNIT**





Lightweight and warm, our Roma merino wool-blend knitwear is perfect for the everyday workplace and wearable in most climates. Modern styling with a classic V-neck for a professional appearance.





### WP916M MENS LC916L WOMENS

**FABRIC** 50% Merino Wool, 50% Acrylic • 14 Gauge

• Machine washable on wool setting

**FEATURES** Mens classic fit V-neck with relaxed ribbed cuff and hem that's not too tight or loose • Womens modern button-through style, hip length with softly ribbed cuff and hem

| MODERN          | WP916M MENS          | xs   | s    | М    | L    | XL   | 2XL  | 3XL  | 5XL  |  |
|-----------------|----------------------|------|------|------|------|------|------|------|------|--|
| Σ               | GARMENT ½ CHEST (CM) | 49.5 | 51.5 | 53.5 | 55.5 | 57.5 | 60.5 | 63.5 | 69.5 |  |
| <u> </u>        | LC916L WOMENS        | xs   | s    | М    | L    | XL   | 2XL  | 3XL  |      |  |
| SEMI-<br>FITTED | GARMENT ½ CHEST (CM) | 42.5 | 46   | 49.5 | 53   | 56.5 | 60   | 63.5