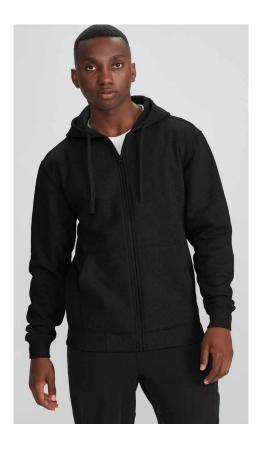

Nylon ● 12 Gauge

**FEATURES** 2-Way zipper • Modern fashion styling

 LC3505 WOMENS
 S
 M
 L
 XL
 2XL
 3XL
 4XL

 GARMENT ½ CHEST (CM)
 42.5
 45
 47.5
 50
 52.5
 57.5
 62.5



### V-NECK KNIT

This flattering deep v-neck style is perfect for year-round use. The soft and comfy viscose blend offers lightweight warmth, and is an ideal alternative for staff with wool allergies.





LP3506 WOMENS PULLOVER
LV3504 WOMENS VEST

**FABRIC** 73% Viscose, 27% Nylon • 12 Gauge

FEATURES Ribbed V-neck, cuffs and hem





NAVY







# CASUALWEAR



















COTTON-RICH

• 100% POLYESTER

### **CREW HOODIE**



Our best selling classic pullover and zip-through hoodies are great for the whole CREW. A mid-weight cotton blend urban style in a modern fit that's not too not oversized or baggy.







SW760M MENS SW760L WOMENS SW760K KIDS SW762M MENS ZIP

FABRIC Durable 55% Cotton, 45% Polyester • 320 GSM

**FEATURES** Traditional front kangaroo pocket • Adults style features hood with wider 'shoelace' drawstring • No drawstring on Kids – keeping kids safe • Knitted ribbed band on hem and cuff







ACTIVEWEAR

JACKETS

HEALTH

167

bizcollection.com.au

### RENEGADE HOODIE



Fuel a Renegade spirit with the ulitmate fleecy team hoodie. Striking contrast colours, mesh lined hood and reflective trims delivers a styled-up hoody that stands out from the pack.





### SW710M ADULTS SW710K KIDS

FABRIC Durable 55% Cotton, 45% Polyester • 320 GSM

**FEATURES** Silver reflective trims help you stand out

• Dynamic design with bold colour contrast • Modern pullover with a 1/2 zip • Mesh lin