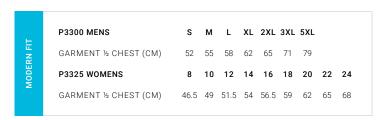

#### **MICRO WAFFLE POLO**

Subtle and elegant, a micro waffle textured fabric adds an appealing visual element to this cool and classic polo.

**P3300** MENS **P3325** WOMENS

**FABRIC** BIZ COOL™ 100% Breathable Polyester • Micro Waffle Knit Fabric • 170 GSM • UPF 15+

**FEATURES** Self-fabric sleeve cuff • Side splits • Mens style features self-fabric collar with concealed 2 button placket and loose pocket • Womens style features self-fabric collar with zipper placket