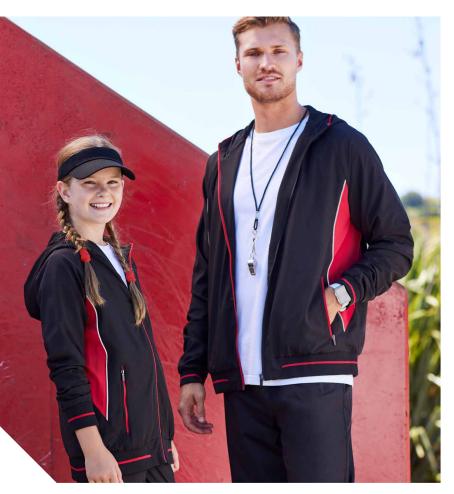

| 4-6      | 8        | 10       | 12       | 14       |     |     |     |
|            |                                                              |          |          |          |          |          |     |     |     |
| ~          | GARMENT ½ WAIST STRETCHED (CM)                               | 40       | 43       | 46       | 49       | 52       |     |     |     |
| 2          | GARMENT ½ WAIST STRETCHED (CM)  GARMENT ½ WAIST RELAXED (CM) | 40<br>26 | 43<br>28 | 46<br>30 | 49<br>32 | 52<br>34 |     |     |     |





### **TITAN JACKET**

Elevate your team with our most advanced active jacket yet. Packed with features this jacket is the ultimate all-rounder with 4-way stretch fabric, mesh lining and laser cut details for targeted ventilation.







J920M ADULTS J920K KIDS

FABRIC Outer: 4-Way Stretch 94% Polyester, 6% Elastane

• Lining: 100% Polyester Mesh (Body) Woven (Sleeve) • UPF 50+

**FEATURES** Attached hood, two-tone zip, reflective piping • Side zippered pockets • Laser cut feature on back provides targeted ventilated • Full knitted hem and cuff

| _          | J920M MENS           | xs   | s    | М    | L    | XL   | 2XL  | 3XL  | 5XL  |
|------------|----------------------|------|------|------|------|------|------|------|------|
| ᇤ          | GARMENT ½ CHEST (CM) | 52.5 | 55.5 | 58.5 | 61.5 | 64.5 | 67.5 | 71.5 | 79.5 |
| MODERN FIT | J920K KIDS           | 4-6  | 8    | 10   | 12   | 14   |      |      |      |
| Ē          | GARMENT ½ CHEST (CM) | 42   | 45   | 48   | 51   | 54   |      |      |      |
|