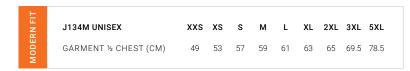

**FEATURES** Lightweight space-dye effect marled knit • Two-piece self fabric collar • Grown on placket • Side splits at hem • Mens style includes loose pocket

|            | P410MS MENS          | s  | М    | L  | XL   | 2XL | 3XL  | 4XL  | 5XL |    |    |
|------------|----------------------|----|------|----|------|-----|------|------|-----|----|----|
| N<br>H     | GARMENT ½ CHEST (CM) | 53 | 55.5 | 58 | 60.5 | 64  | 71   | 74.5 | 78  |    |    |
| MODERN FIT | P410LS WOMENS        | 6  | 8    | 10 | 12   | 14  | 16   | 18   | 20  | 22 | 24 |
| 2          | GARMENT ½ CHEST (CM) | 43 | 45.5 | 48 | 50.5 | 53  | 55.5 | 58   | 61  | 64 | 67 |
|            |                      |    |      |    |      |     |      |      |     |    |    |