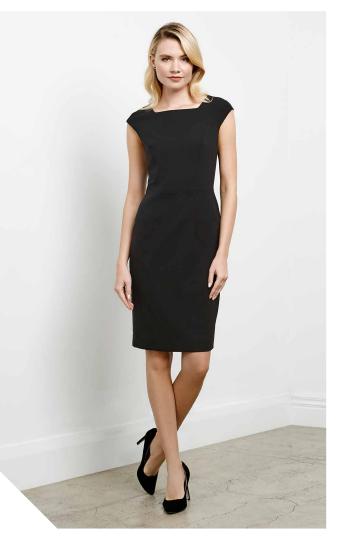

#### **ORBIT POLO**

Elevated and neatly finished, this space-dye effect polo offers versatile appeal. Bringing an eco-friendly refined mood to any situation; from to everyday to sportswear.

**FABRIC** Biz Cool™ 100% Biz Eco™ Recycled Polyester Space-dye Knit • 130 GSM • UPF 15+

**FEATURES** Lightweight space-dye effect marled knit • Two-piece self fabric collar • Grown on placket • Side splits at hem • Mens style includes loose pocket

|            | P410MS MENS          | s  | М    | L  | XL   | 2XL | 3XL  | 4XL  | 5XL |    |    |
|------------|----------------------|----|------|----|------|-----|------|------|-----|----|----|
| N<br>H     | GARMENT ½ CHEST (CM) | 53 | 55.5 | 58 | 60.5 | 64  | 71   | 74.5 | 78  |    |    |
| MODERN FIT | P410LS WOMENS        | 6  | 8    | 10 | 12   | 14  | 16   | 18   | 20  | 22 | 24 |
| 2          | GARMENT ½ CHEST (CM) | 43 | 45.5 | 48 | 50.5 | 53  | 55.5 | 58   | 61  | 64 | 67 |
|            |                      |    |      |    |      |     |      |      |     |    |    |