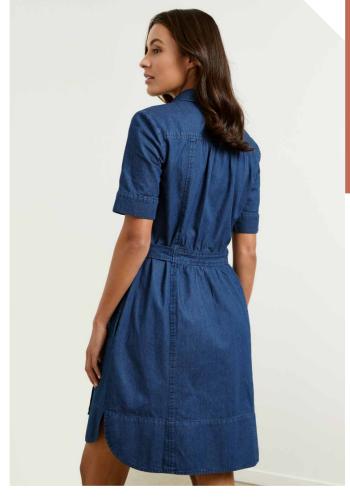

### **INDIE SHIRT**

A classic denim shirt is a wardrobe staple that delivers the perfect casual lived-in look. 100% Cotton denim is breathable, durable and has been gently stonewashed for softness and comfort. Matching top-stitching and button-down collar smartens things up for a relaxed yet professional appearance.

**S017ML** MENS LS S017LL MENS SS S017MS S017LS

WOMENS LS **WOMENS SS** 

FABRIC 100% Cotton • 160 GSM • UPF 50+

FEATURES Easy-to-wear, softly stonewashed denim • Modern button-down collar, chest pocket and metal look buttons • Matching top-stitching details for durability and sleek appearance • Can be worn tucked in or out

| CLASSIC FIT | S017ML, S017MS MENS   | xs | s    | М  | L    | XL   | 2XL  | 3XL  |      |
|-------------|-----------------------|----|------|----|------|------|------|------|------|
| ASSI        | GARMENT ½ CHEST (CM)  | 52 | 54.5 | 57 | 59.5 | 63.5 | 67.5 | 71.5 |      |
| ರ           | TO FIT NECK (CM)      | 36 | 38   | 40 | 42   | 44   | 46   | 48   |      |
| Œ           | S017LL, S017LS WOMENS | 6  | 8    | 10 | 12   | 14   | 16   | 18   | 20   |
| SEMI-FITTED | GARMENT ½ CHEST (CM)  | 46 | 48.5 | 51 | 53.5 | 56   | 58.5 | 62   | 64.5 |