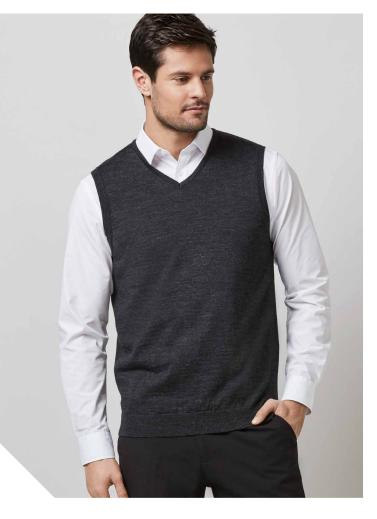

### **BYRON POLO**

A naturally breathable cotton-rich fabric blend that staff will love to wear. This polished jersey fabric has a smooth luxury feel and an upmarket appearance.

### 

FABRIC 75% Cotton, 25% Polyester, Plated Jersey • 190 GSM

**FEATURES** Luxe feel cotton-rich jersey fabric feels cool and comfortable • Mens style has a modern self-fabric collar and button placket • Womens style has a neat collar and flattering open neckline • Mens style includes loose pocket

|            | P011MS MENS          | s    | М    | L    | XL   | 2XL  | 3XL | 5XL |    |    |
|------------|----------------------|------|------|------|------|------|-----|-----|----|----|
| MODERN FIT | GARMENT ½ CHEST (CM) | 53   | 55.5 | 58   | 60.5 | 64   | 71  | 78  |    |    |
| ODEF       | P011LS WOMENS        | 8    | 10   | 12   | 14   | 16   | 18  | 20  | 22 | 24 |
| Σ          | GARMENT ½ CHEST (CM) | 45.5 | 48   | 50.5 | 53   | 55.5 | 58  | 61  | 64 | 67 |
|            |                      |      |      |      |      |      |     |     |    |    |