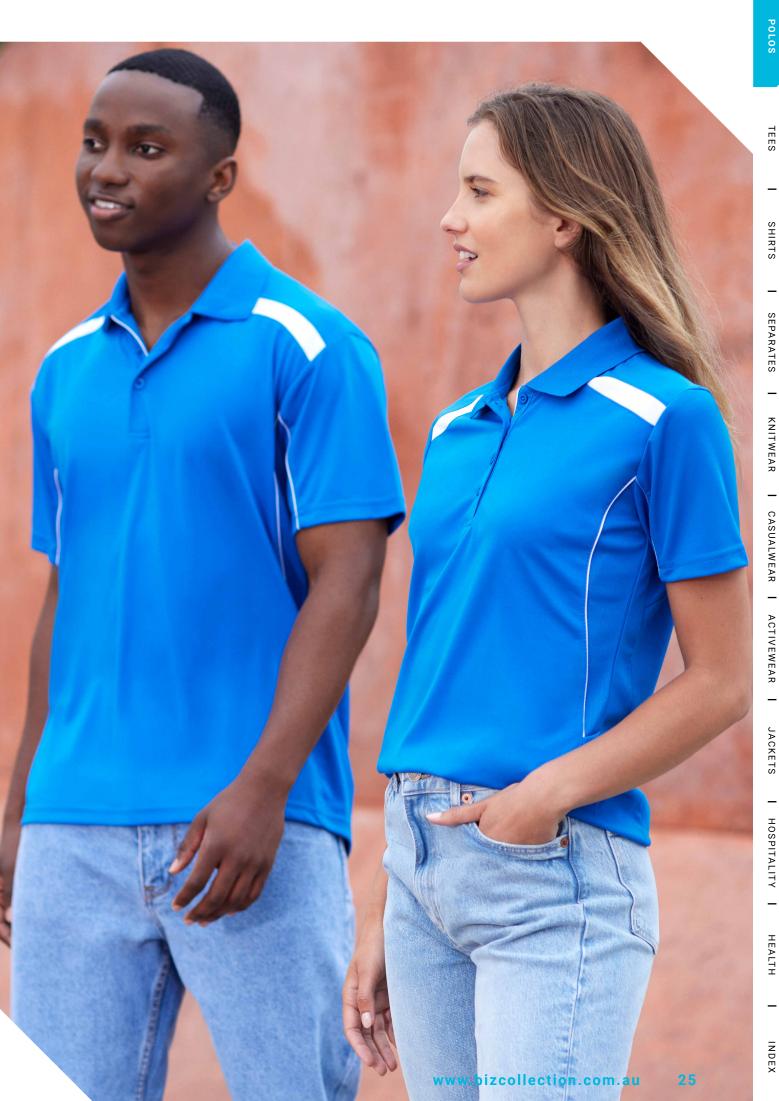

#### **ORBIT POLO**

Elevated and neatly finished, this space-dye effect polo offers versatile appeal. Bringing an eco-friendly refined mood to any situation; from to everyday to sportswear.

**FABRIC** Biz Cool™ 100% Biz Eco™ Recycled Polyester Space-dye Knit • 130 GSM • UPF 15+

**FEATURES** Lightweight space-dye effect marled knit • Two-piece self fabric collar • Grown on placket • Side splits at hem • Mens style includes loose pocket

|            | P410MS MENS          | s  | М    | L  | XL   | 2XL | 3XL  | 4XL  | 5XL |    |    |
|------------|----------------------|----|------|----|------|-----|------|------|-----|----|----|
| N<br>H     | GARMENT ½ CHEST (CM) | 53 | 55.5 | 58 | 60.5 | 64  | 71   | 74.5 | 78  |    |    |
| MODERN FIT | P410LS WOMENS        | 6  | 8    | 10 | 12   | 14  | 16   | 18   | 20  | 22 | 24 |
| 2          | GARMENT ½ CHEST (CM) | 43 | 45.5 | 48 | 50.5 | 53  | 55.5 | 58   | 61  | 64 | 67 |
|            |                      |    |      |    |      |     |      |      |     |    |    |