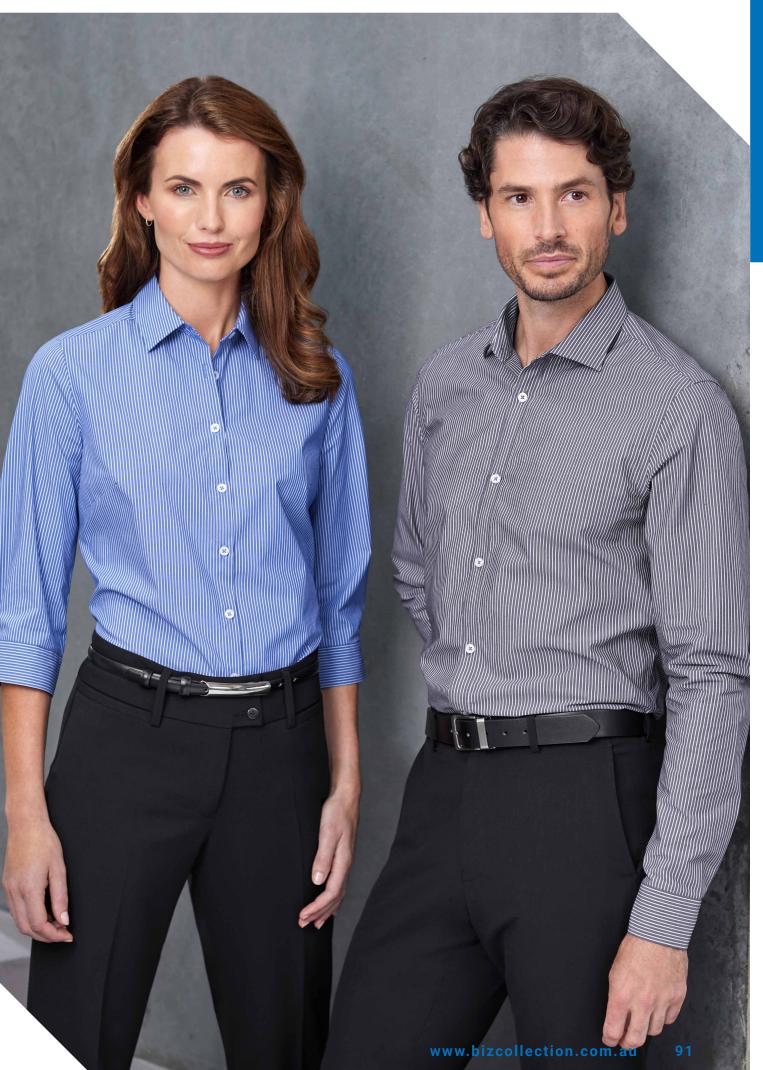

### **BRISTOL SHIRT**

Versatile and sophisticated, the Bristol check shirt is a wardrobe staple for any business attire. Yarn-dyed, easy-iron stretch cotton cloth with a silk-protein finish for all day comfort.

Our classic fit is cut for a relaxed look that's sharp yet comfortable. It has extra room in the chest, arms and waist that is ideal for most body types.

| CLASSIC FIT             |      |      |      |      |
|-------------------------|------|------|------|------|
| S338ML MENS             | s    | М    | L    | XL   |
| GARMENT ½<br>CHEST (CM) | 54.5 | 57   | 59.5 | 63.5 |
| TO FIT NECK (CM)        | 38   | 40   | 42   | 44   |
|                         | 2XL  | 3XL  | 4XL  | 5XL  |
| GARMENT ½<br>CHEST (CM) | 67.5 | 71.5 | 75.5 | 79.5 |
| TO FIT NECK (CM)        | 46   | 48   | 50   | 52   |

FABRIC 72% Cotton, 25% Polyester, 3% Elastane • Cotton-rich Stretch • UPF 50+

**FEATURES** Stretch cotton with wrinkle resistant treatment for easy-care comfort
• Yarn-dyed classic grid check pattern compliments your logo • Mens style available in classic or tailored fit • Womens semi-fitted style is gently shaped • Longer length for added coverage when moving • Mens tailored fit style includes loose pocket