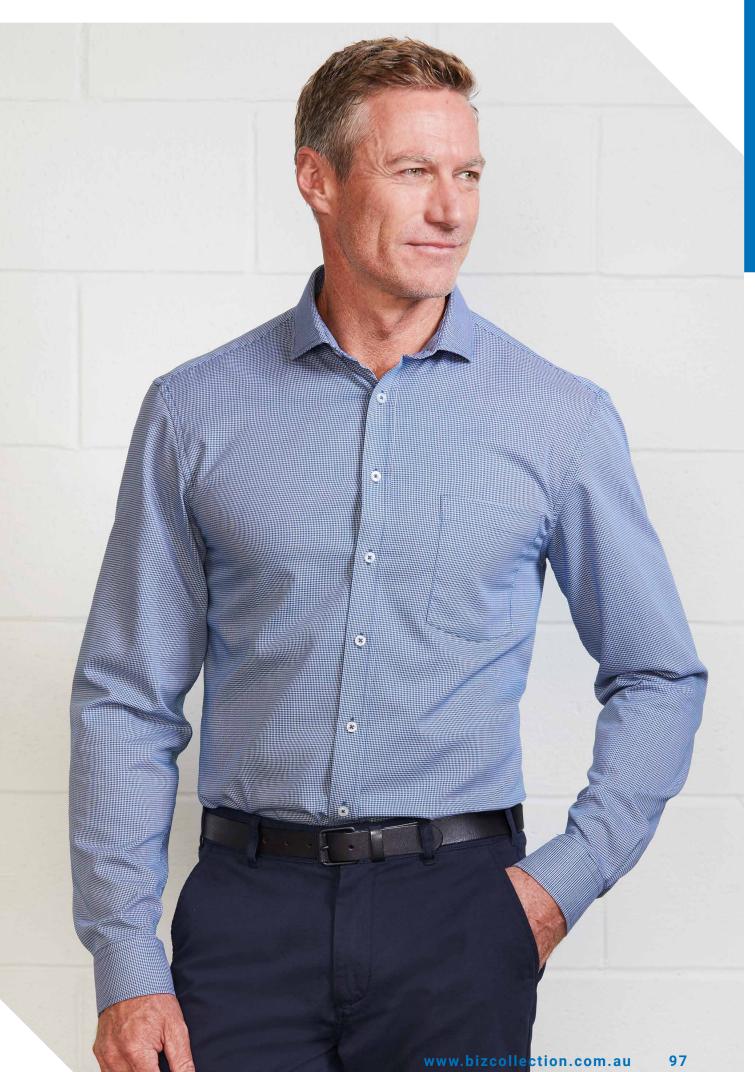

### **BRISTOL SHIRT**

Versatile and sophisticated, the Bristol check shirt is a wardrobe staple for any business attire. Yarn-dyed, easy-iron stretch cotton cloth with a silk-protein finish for all day comfort.

Our classic fit is cut for a relaxed look that's sharp yet comfortable. It has extra room in the chest, arms and waist that is ideal for most body types.

| CLASSIC FIT             |      |      |      |      |
|-------------------------|------|------|------|------|
| S338ML MENS             | s    | М    | L    | XL   |
| GARMENT ½<br>CHEST (CM) | 54.5 | 57   | 59.5 | 63.5 |
| TO FIT NECK (CM)        | 38   | 40   | 42   | 44   |
|                         | 2XL  | 3XL  | 4XL  | 5XL  |
| GARMENT ½<br>CHEST (CM) | 67.5 | 71.5 | 75.5 | 79.5 |
| TO FIT NECK (CM)        | 46   | 48   | 50   | 52   |

FABRIC 72% Cotton, 25% Polyester, 3% Elastane • Cotton-rich Stretch • UPF 50+

**FEATURES** Stretch cotton with wrinkle resistant treatment for easy-care comfort
• Yarn-dyed classic grid check pattern compliments your logo • Mens style available in classic or tailored fit • Womens semi-fitted style is gently shaped • Longer length for added coverage when moving • Mens tailored fit style includes loose pocket