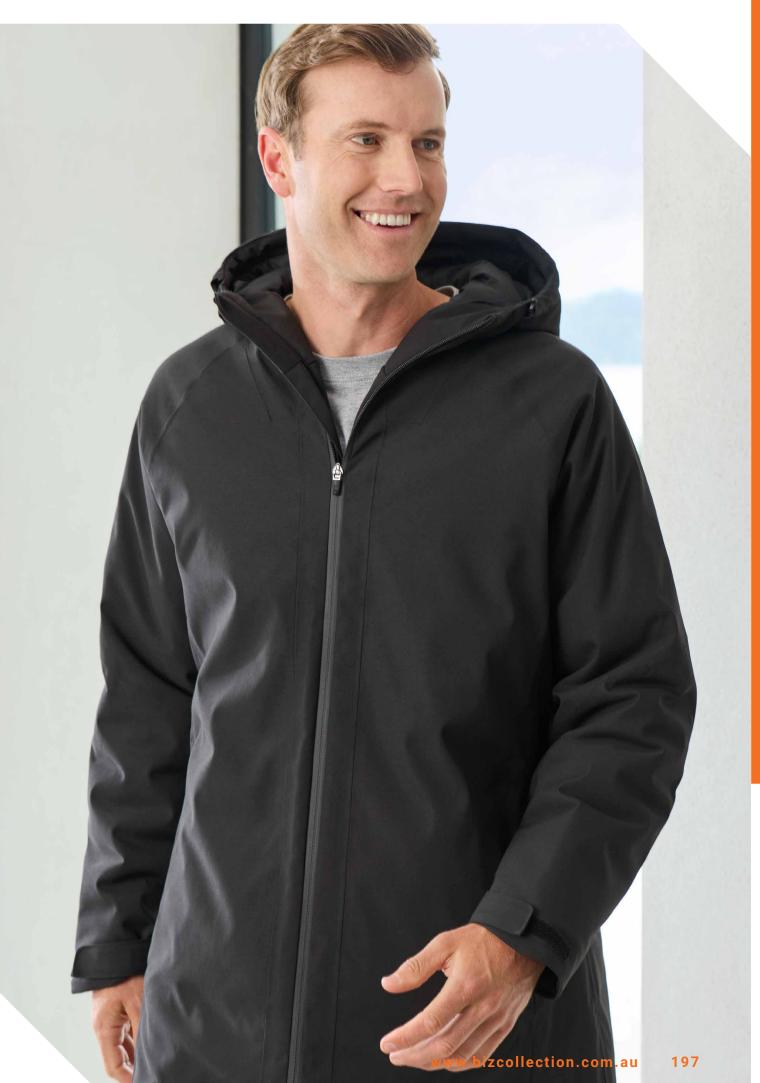

oded and adjustable at the waist, every wearer will be prepared to keep the the cold, wet weather out.









#### J428U UNISEX

**FABRIC** 100% Polyester • Quilted with Recycled Polyester Lining and Poly-fil • UPF 50+

**FEATURES** Seam-sealed and waterproof • 2-Way zip to accommodate more sizes • Adjustable hood • V-opening at center back hem • Hidden waist

- V-opening at center back hem Hidden waist adjustment cord Front pockets with zip closure
- Embroidery access zip in lining side seam

J428U UNISEX XXS XS S M L XL 2XL 3XL 5XL GARMENT ½ CHEST (CM) 53 56.5 60 62.5 65 67.5 70 74 82



This garment is made from 100% recycled polyester resulting in the equivalent of 40 plastic bottles being diverted from landfill.

- WATERPROOF 10,000MM
- BREATHABILITY 4,500G/M²
- WINDPROOF



INDEX



### **ALPINE RANGE**



Stay warm in sustainable style with our eco-puffer jacket. A durable shell with recycled insulation (reclaimed from plastic waste) creates the ultimate warm, outdoor jacket.





J212M J212L MENS JACKET
WOMENS JACKET

J211M J211L MENS VEST WOMENS VEST

**FABRIC** Outer: Showerproof, 100% Nylon • Lining: 100% Polyester • BIZ ECO™ Insulation: 100% Certified Recycled PET Polyester

**FEATURES** Responsibly made using recycled PET insulation • Lightweight, comfortable showerproof outer • Plain non-quilted yoke area for easy, clear decoration • Stand up wind collar with soft knit bound edge and chin guard • Full zip front and zip pockets with rubberized ergonomic toggles • Hip length, with longer back tail for added warmth • Embroidery access zip



NAVY

AODERN FIT