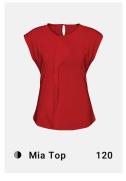

ARMENT ½ CHEST (CM) 44 | 46             | 48             | 50 | 52.5              | 55              | 57.5              | 60              | 66.5 | 71 |
| 2          | T10032 KIDS 2           | 4              | 6              | 8  | 10                | 12              | 14                | 16              |      |    |
|            | GARMENT ½ CHEST (CM) 34 | 36             | 38             | 40 | 42                | 44              | 47                | 50              |      |    |
| MODERN FIT | GARMENT ½ CHEST (CM) 44 | 46<br><b>4</b> | 48<br><b>6</b> | 50 | 52.5<br><b>10</b> | 55<br><b>12</b> | 57.5<br><b>14</b> | 60<br><b>16</b> |      |    |





























INDEX

#### COTTON-RICH POLYESTER-RICH



#### ■ BIZ COMFORT COOL™



100% COTTON









































### **SOUL SHIRT**





Update your shirting with an on-trend, relaxed fit and easy finish.

Garment washed for a tastefully casual look, authentic lived-in feel and soft touch.









\$421ML MENS LS
\$421LL WOMENS LS

**FABRIC** 60% Cotton, 40% Recycled Polyester • Yarn-dyed Micro-check • 120 GSM • UPF 15+

FEATURES Garment washed for softer hand feel and relaxed look

- Button down collar Dress placket and adjustable cuffs
- Centre back box pleat for ease of movement Curved hem with inserts, can be worn tucked or untucked Mens style features left front pocket

| C FIT       | S421ML MENS          | XS | S    | М  | L    | XL   | 2XL  | 3XL  | 4XL  | 5XL  |      |
|-------------|----------------------|----|------|----|------|------|------|------|------|------|------|
| CLASSIC