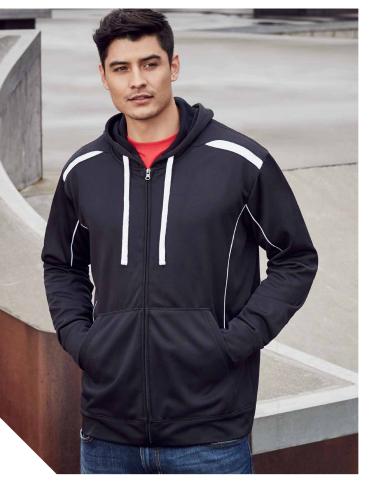

### **CHARGER POLO**

Built to last using breathable BIZ COOL™ anti-bacterial performance fabric, our Charger polo is loaded with all the style features you could ask for.

STYLE TIP Coordinates with Charger Jacket P217

#### **P500MS** MENS

**FABRIC** BIZ COOL™ 100% Polyester Sports Interlock • 155 GSM • UPF 50+

FEATURES Antibacterial treated fabric resists odour keeps you cool and fresh • Contrast panels • Self-fabric collar and sleeve cuff • Mens style includes loose pocket