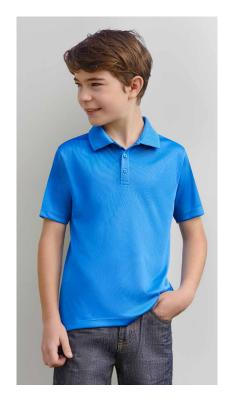

#### **ACTION POLO**

This breathable polo is made from 100% **BIZ ECO™** Certified Recycled Polyester (reclaimed from plastic waste). The perfect balance of style and substance.

P206MS MENS
P206LS WOMENS
P206KS KIDS

P206ML P206LL MENS LS **NEW**WOMENS LS **NEW** 

**FABRIC** 100% Certified Recycled PET Polyester • BIZ COOL™ Breathable Sports Knit • 155 GSM • UPF 50+

**FEATURES** Breathable BIZ  $COOL^{m}$  sports knit keeps you cool and dry • Knitted rib collar with pearlized buttons • Longer length can be worn out or tucked in • Mens style includes loose pocket

#### LONG SLEEVE COLOURS Black, Navy only

|            | P206MS, P206ML MENS   | xs   | s    | М    | L    | XL   | 2XL  | 3XL | 5XL |    |    |  |
|------------|-----------------------|------|------|------|------|------|------|-----|-----|----|----|--|
|            | GARMENT ½ CHEST (CM)  | 50.5 | 53   | 55.5 | 58   | 60.5 | 64   | 71  | 78  |    |    |  |
| MODERN FIT | P206LS, P206LL WOMENS | 6    | 8    | 10   | 12   | 14   | 16   | 18  | 20  | 22 | 24 |  |
| AODE       | GARMENT ½ CHEST (CM)  | 43   | 45.5 | 48   | 50.5 | 53   | 55.5 | 58  | 61  | 64 | 67 |  |
| 2          | P206KS KIDS           | 4/6  | 8    | 10   | 12   | 14   |      |     |     |    |    |  |
|            | GARMENT ½ CHEST (CM)  | 38   | 40   | 42   | 44   | 46   |      |     |     |    |    |  |
|            |                       |      |      |      |      |      |      |     |     |    |    |  |

This garment is made from 100% recycled polyester resulting in the equivalent of 10 plastic bottles being diverted from landfill for S/S Polos, 22 bottles diverted for Mens L/S Polo, and 19 bottles diverted for Womens L/S Polo.