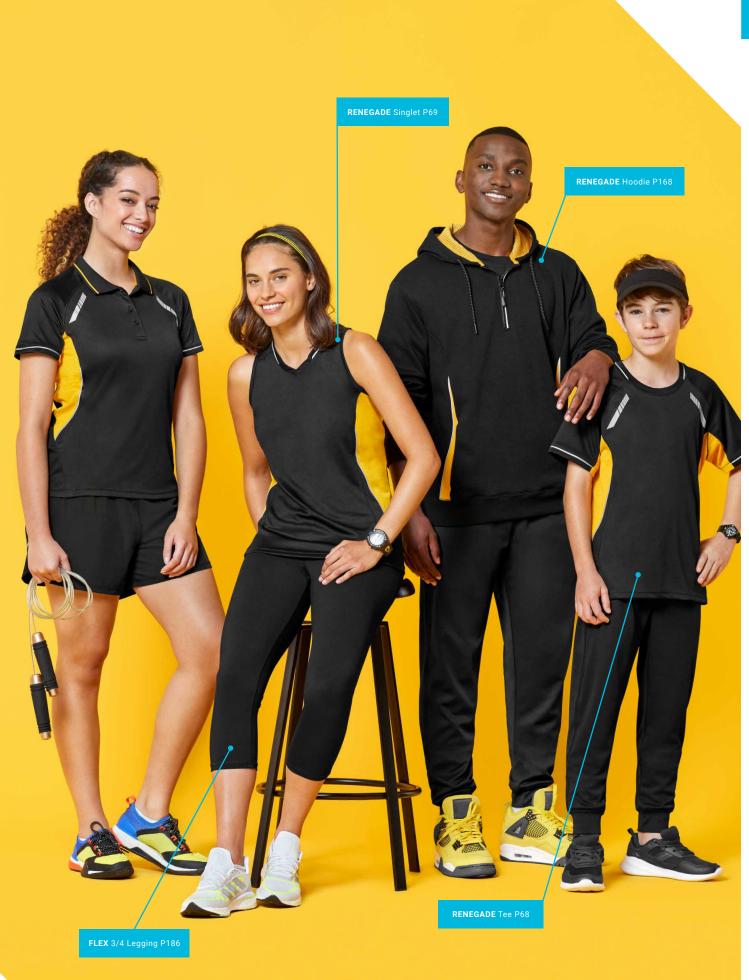

#### **RENEGADE POLO**

A BIZ COOL™ performance polo engineered with lightweight, sweat-wicking fabric and silver reflective trims. Mesh underarm and sides for added ventilation where you need it most. Bold contrast colours and dynamic panel design help your team stand out from the competition.

P700MS MENS
P700LS WOMENS
P700KS KIDS

**FABRIC** BIZ COOL™ 100% Micro Polyester • 155 GSM • UPF 50+

**FEATURES** Silver reflective trims • Dynamic design with bold colour contrast • Mesh panels for greater ventilation • Knitted stripe collar • Mens style includes loose pocket

## **RENEGADE TEE**

Designed with movement in mind, the Renegade sports tee delivers on all fronts. Made with BIZ COOL™ performance fabric and added underarm mesh panels to provide targeted ventilation and motion activated cooling.

T701MS MENS
T701LS WOMENS
T701KS KIDS

FABRIC BIZ COOL™ 100% Micro Polyester
• 155 GSM • UPF 50+

**FEATURES** Silver reflective trims help you stand out • Dynamic design with bold colour contrast • Mesh panels for greater ventilation • Mens and Kids styles features crew neck • Womens style features V-neck

### RENEGADE SINGLET

**BIZ COOL™** singlet designed for a full range of motion whatever your activity. Unique sweat-wicking micro knit fabric is quick drying and light to wear. Added mesh underarm panels and reflective trims provide optimum performance.

SG702M MENS
SG702L WOMENS

**FABRIC** BIZ COOL<sup>™</sup> 100% Micro Polyester • 155 GSM • UPF 50+

**FEATURES** Silver reflective trims help you stand out • Dynamic design with bold colour contrast • Mesh panels for greater ventilation • Mens style features crew neck