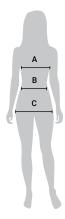

| xs | s  | М   | L   | XL  | 2XL | 3XL | 4XL | 5XL | 6XL |     |     |     |
|------------------|-----|----|----|-----|-----|-----|-----|-----|-----|-----|-----|-----|-----|-----|
| CHEST (CM)       | 87  | 92 | 97 | 102 | 107 | 112 | 117 | 122 | 127 | 132 | 137 |     |     |     |
| NECK (CM)        | 34  | 36 | 38 | 40  | 42  | 44  | 46  | 48  | 50  | 52  | 54  |     |     |     |
| MENS BOTTOM SIZE | 72  | 77 | 82 | 87  | 92  | 97  | 102 | 107 | 112 | 117 | 122 | 127 | 132 | 137 |
| MENS ALPHA SIZE  | xxs | xs | s  | М   | L   | XL  | 2XL | 3XL | 4XL | 5XL |     |     |     |     |
| WAIST (CM)       | 72  | 77 | 82 | 87  | 92  | 97  | 102 | 107 | 112 | 117 | 122 | 127 | 132 | 137 |
| WAIST (IN)       | 28  | 30 | 32 | 34  | 36  | 38  | 40  | 42  | 44  | 46  | 48  | 50  | 52  | 54  |



A. BUST Measure under your arms and across shoulder blades, around the fullest part of your bust. Hold one finger between body and tape.
 B. WAIST Measure around your natural waistline while holding one finger between body and tape. This is the smallest part of your waist.
 C. HIP Measure around fullest part of your hips while standing naturally.

| WOMENS SIZE                   | 4        | 6         | 8         | 10        | 12        | 14                   | 16        |
|-------------------------------|----------|-----------|-----------|-----------|-----------|----------------------|-----------|
| WOMENS ALPHA SIZE             | xxs      | xs        | xs - s    | s         | М         | L                    | L - XL    |
| BUST (CM)                     | 75-77    | 78-82     | 83-87