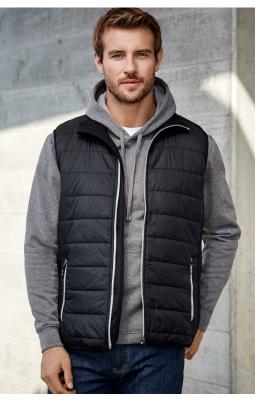

750M, J213M MENS    | s  | М    | L  | XL   | 2XL | 3XL  | 5XL |  |
|----------------------|----|------|----|------|-----|------|-----|--|
| GARMENT ½ CHEST (CM) | 57 | 59   | 61 | 63   | 65  | 69   | 77  |  |
| J750L WOMENS         | xs | s    | М  | L    | XL  | 2XL  |     |  |
| GARMENT ½ CHEST (CM) | 46 | 49.5 | 53 | 56.5 | 60  | 63.5 |     |  |
| J213L WOMENS         | xs | s    | М  | L    | XL  | 2XL  |     |  |
| GARMENT ½ CHEST (CM) | 47 | 50.5 | 54 | 57.5 | 61  | 64.5 |     |  |
|                      |    |      |    |      |     |      |     |  |







#### STEALTH RANGE

Power up your look in the hybrid Stealth range. Quilted lightweight insulation keeps your core warm, while the stretchy fleece lined fabric back delivers flexibility and style for any cold-weather activity.







J515M J515L MENS JACKET
WOMENS JACKET

J616M J616L MENS VEST WOMENS VEST

**FABRIC** Front Body: 100% Quilted Nylon Ripstop
• Back/Sleeves: 95% Polyester, 5% Elastane Stretch
Bonded Fleece • Insulation: 100% Hi-loft Polyfill

**FEATURES** Thumb loops to keep hands warm • Insulated quilting on chest front for lightweight warmth • Contrast front zipper and pockets • Stand up collar • Integrated bonded fleece hood on jacket • Chin guard on vest

J515M, J616M MENS S M L XL 2XL 3XL 5XL

GARMENT ½ CHEST (CM) 55.5 57.5 59.5 61.5 63.5 68.5 78.5

J515L, J616L WOMENS XS S M L XL 2XL

GARMENT ½ CHEST (CM) 46.5 49.5 53.5 56.5 60.5 63.5





### PATROL JACKET

When the temperature dips, this streetwear inspired jacket will protect you from the elements. Quilted hybrid softshell jacket offers the