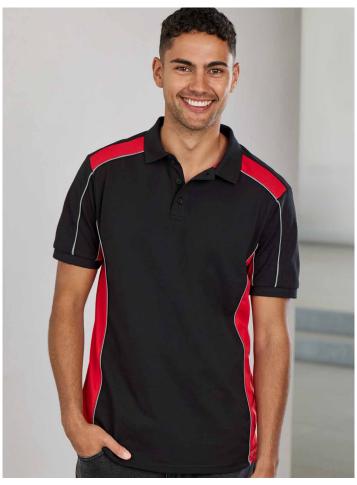

#### **RIVAL POLO**

Bold colour contrasts make for a striking visual impact. Designed to make your team or brand easily identifiable and stand out amongst the crowd.

# P705MS MENS P705LS WOMENS

**FABRIC** BIZ COOL™ 100% Polyester Micro Interlock • 145 GSM • UPF 50+

**FEATURES** Bold contrast panel design • Self-fabric collar and contrast sleeve cuff • Womens style features Y-line placket • Mens style includes loose pocket