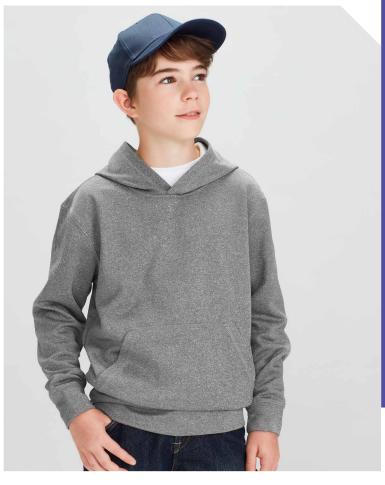

#### **ACTION POLO**

This breathable polo is made from 100% **BIZ ECO™** Certified Recycled Polyester (reclaimed from plastic waste). The perfect balance of style and substance.

P206MS MENS
P206LS WOMENS
P206KS KIDS

P206ML P206LL MENS LS **NEW**WOMENS LS **NEW** 

**FABRIC** 100% Certified Recycled PET Polyester • BIZ COOL™ Breathable Sports Knit • 155 GSM • UPF 50+

**FEATURES** Breathable BIZ  $COOL^{m}$  sports knit keeps you cool and dry • Knitted rib collar with pearlized buttons • Longer length can be worn out or tucked in • Mens style includes loose pocket

#### LONG SLEEVE COLOURS Black, Navy only

|            | P206MS, P206ML MENS   | xs   | s    | М    | L    | XL   | 2XL  | 3XL | 5XL |    |    |  |
|------------|-----------------------|------|------|------|------|------|------|-----|-----|----|----|--|
|            | GARMENT ½ CHEST (CM)  | 50.5 | 53   | 55.5 | 58   | 60.5 | 64   | 71  | 78  |    |    |  |
| MODERN FIT | P206LS, P206LL WOMENS | 6    | 8    | 10   | 12   | 14   | 16   | 18  | 20  | 22 | 24 |  |
| AODE       | GARMENT ½ CHEST (CM)  | 43   | 45.5 | 48   | 50.5 | 53   | 55.5 | 58  | 61  | 64 | 67 |  |
| 2          | P206KS KIDS           | 4/6  | 8    | 10   | 12   | 14   |      |     |     |    |    |  |
|            | GARMENT ½ CHEST (CM)  | 38   | 40   | 42   | 44   | 46   |      |     |     |    |    |  |
|            |                       |      |      |      |      |      |      |     |     |    |    |  |