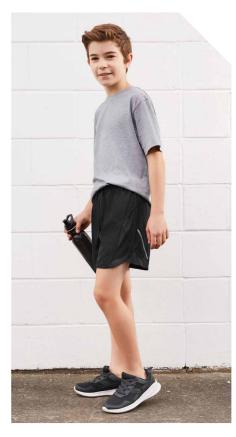

#### **ACTION POLO**

This breathable polo is made from 100% **BIZ ECO™** Certified Recycled Polyester (reclaimed from plastic waste). The perfect balance of style and substance.

P206MS MENS
P206LS WOMENS
P206KS KIDS

P206ML P206LL MENS LS **NEW**WOMENS LS **NEW** 

**FABRIC** 100% Certified Recycled PET Polyester • BIZ COOL™ Breathable Sports Knit • 155 GSM • UPF 50+

**FEATURES** Breathable BIZ  $COOL^{m}$  sports knit keeps you cool and dry • Knitted rib collar with pearlized buttons • Longer length can be worn out or tucked in • Mens style includes loose pocket

#### LONG SLEEVE COLOURS Black, Navy only

|            | P206MS, P206ML MENS   | xs   | s    | М    | L    | XL   | 2XL  | 3XL | 5XL |    |    |  |
|------------|-----------------------|------|------|------|------|------|------|-----|-----|----|----|--|
|            | GARMENT ½ CHEST (CM)  | 50.5 | 53   | 55.5 | 58   | 60.5 | 64   | 71  | 78  |    |    |  |
| MODERN FIT | P206LS, P206LL WOMENS | 6    | 8    | 10   | 12   | 14   | 16   | 18  | 20  | 22 | 24 |  |
| AODE       | GARMENT ½ CHEST (CM)  | 43   | 45.5 | 48   | 50.5 | 53   | 55.5 | 58  | 61  | 64 | 67 |  |
| 2          | P206KS KIDS           | 4/6  | 8    | 10   | 12   | 14   |      |     |     |    |    |  |
|            | GARMENT ½ CHEST (CM)  | 38   | 40   | 42   | 44   | 46   |      |     |     |    |    |  |
|            |                       |      |      |      |      |      |      |     |     |    |    |  |