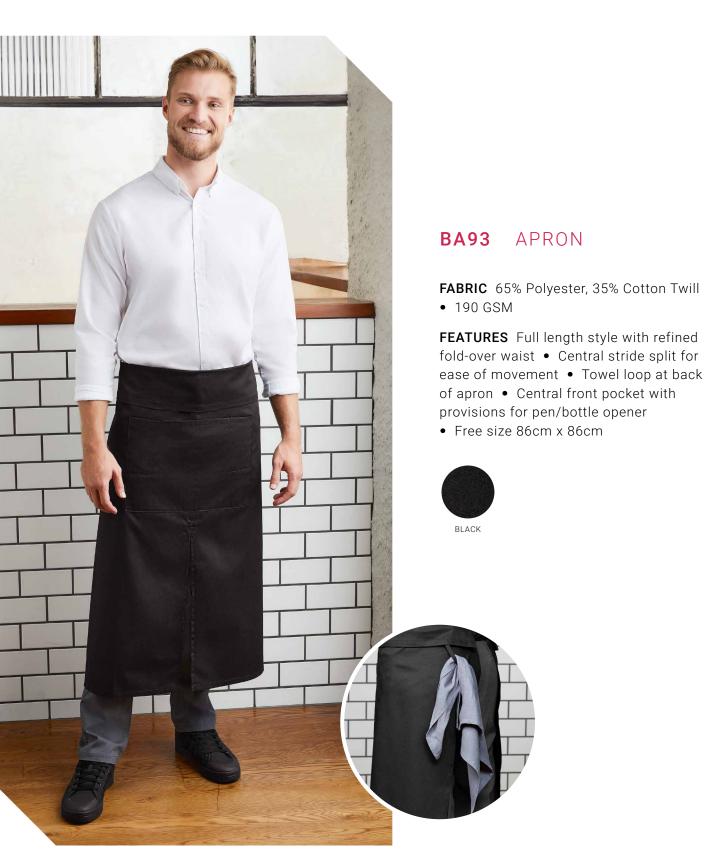

of apron • 1 Large central front pocket with special side slide pen and bottle opener provision

• Free size 97cm x 86cm





Butcher, Baker or Candle Maker? Our Salt Apron is designed to be as distinctive as you with wide 'salt n pepper' chambray statement stripes that are visually memorable and unique.





#### **BA75** BIB APRON

FABRIC 100% Cotton • Quality Textured Fabric • 240 GSM

**FEATURES** Unique chambray statement stripe apron ● Contrast divided front pocket with reinforced stitching ● Attached straps with adjustable D-ring neck loop ● Free size 93cm x 70cm



## **CONTINENTAL APRON**

Designed with European flair, this apron is both unique and practical. Full length with a split front and a fold over waist that keeps straps tucked away for a neat, sophisticated appearance.



## **SHORT WAISTED APRON**

An essential black waist apron is a must have in any food service industry. Made from reliable, colourfast poly cotton twill and featuring large front pocket and a handy loop.



#### BA94 APRON

**FABRIC** 65% Polyester, 35% Cotton Twil • 190 GSM

FEATURES Short waisted, above the knee length ● Unique styling ● Towel loop at back of apron ● 1 Large central front pocket with special side slide pen and bottle opener provision ● Free size 86cm x 50cm









● SCRUBS ● LAB COATS ● BEAUTY TUNICS

## CLASSIC BIZ SCRUBS™



Made with high performance soft touch fabric for all day comfort in the most demanding of environments. Loose fitting style with stretch allows for ease of movement and resists creasing.



H10612 UNISEX TOP
H10610 UNISEX PANT

FABRIC 65% Polye