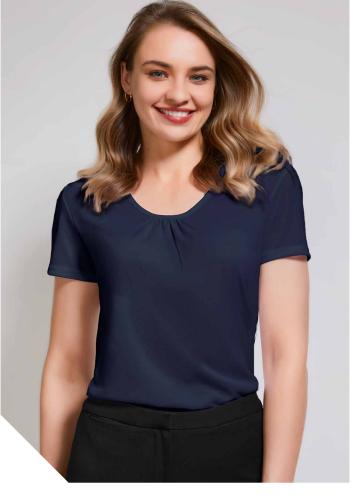

#### **ORBIT POLO**

Elevated and neatly finished, this space-dye effect polo offers versatile appeal. Bringing an eco-friendly refined mood to any situation; from to everyday to sportswear.

**FABRIC** Biz Cool™ 100% Biz Eco™ Recycled Polyester Space-dye Knit • 130 GSM • UPF 15+

**FEATURES** Lightweight space-dye effect marled knit • Two-piece self fabric collar • Grown on placket • Side splits at hem • Mens style includes loose pocket

|            | P410MS MENS          | s  | М    | L  | XL   | 2XL | 3XL  | 4XL  | 5XL |    |    |
|------------|----------------------|----|------|----|------|-----|------|------|-----|----|----|
| N<br>H     | GARMENT ½ CHEST (CM) | 53 | 55.5 | 58 | 60.5 | 64  | 71   | 74.5 | 78  |    |    |
| MODERN FIT | P410LS WOMENS        | 6  | 8    | 10 | 12   | 14  | 16   | 18   | 20  | 22 | 24 |
| 2          | GARMENT ½ CHEST (CM) | 43 | 45.5 | 48 | 50.5 | 53  | 55.5 | 58   | 61  | 64 | 67 |
|            |                      |    |      |    |      |     |      |      |     |    |    |

This garment is made from 100% recycled polyester resulting in the equivalent of 16 plastic bottles being diverted from landfill for Mens Polo, and 14 bottles diverted for Womens Polo.

INDEX