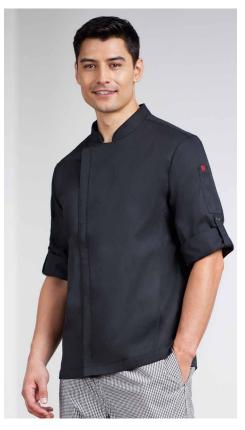

CLASSIC         | CH430ML MENS         | xs   | s    | М    | L    | XL   | 2XL  | 3XL | 4XL |  |
|-----------------|----------------------|------|------|------|------|------|------|-----|-----|--|
| 占               | GARMENT ½ CHEST (CM) | 53.5 | 56   | 58.5 | 61   | 63.5 | 67   | 71  | 75  |  |
| <u> </u>        | CH430LL WOMENS       | xs   | s    | М    | L    | XL   | 2XL  |     |     |  |
| SEMI-<br>FITTED | GARMENT ½ CHEST (CM) | 46   | 49.5 | 53   | 56.5 | 61.5 | 66.5 |     |     |  |
|                 |                      |      |      |      |      |      |      |     |     |  |









#### ALFRESCO CHEF JACKET



Keep it cool and efficient in the kitchen with this lightweight, zip front chef jacket. Made from cotton and recycled yarn that's both durable and comfortable.







CH330ML CH330MS MENS LS MENS SS CH330LL CH330LS WOMENS LS WOMENS SS

**FABRIC** 65% Certified Recycled PET Polyester, 35% Cotton Twill • 160 GSM • UPF Rating: 50+

**FEATURES** Concealed zip front closure delivers a clean minimalist look • Lightweight twill cloth with underarm mesh ventilation keeps you cool where you need it most • Mandarin collar with apron tab to hold apron in place • 2 Sleeve thermometer/pen pockets • Long length with side splits for ease • Long sleeve style features roll-up sleeve function with inside tab and button



AODERN FIT

CH330ML, CH330MS MENS

GARMENT ½ CHEST (CM)

CH330LL, CH330LS WOMENS

GARMENT ½ CHEST (CM)

 XS
 M
 L
 XL
 2XL
 3XL
 4XL

 53.5
 56
 58.5
 61
 63.5
 67
 71
 75

 XS
 M
 L
 XL
 2XL
 V
 F

 46
 49.5
 53
 56.5
 61.5
 66.5
 V
 F

This garmen