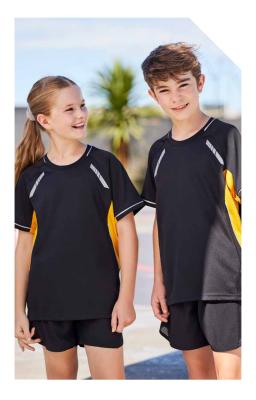

#### **ACTION POLO**

This breathable polo is made from 100% **BIZ ECO™** Certified Recycled Polyester (reclaimed from plastic waste). The perfect balance of style and substance.

P206MS MENS
P206LS WOMENS
P206KS KIDS

P206ML P206LL MENS LS **NEW**WOMENS LS **NEW** 

**FABRIC** 100% Certified Recycled PET Polyester • BIZ COOL™ Breathable Sports Knit • 155 GSM • UPF 50+

**FEATURES** Breathable BIZ  $COOL^{m}$  sports knit keeps you cool and dry • Knitted rib collar with pearlized buttons • Longer length can be worn out or tucked in • Mens style includes loose pocket

#### LONG SLEEVE COLOURS Black, Navy only

|            | P206MS, P206ML MENS   | xs   | s    | М    | L    | XL   | 2XL  | 3XL | 5XL |    |    |  |
|------------|-----------------------|------|------|------|------|------|------|-----|-----|----|----|--|
|            | GARMENT ½ CHEST (CM)  | 50.5 | 53   | 55.5 | 58   | 60.5 | 64   | 71  | 78  |    |    |  |
| MODERN FIT | P206LS, P206LL WOMENS | 6    | 8    | 10   | 12   | 14   | 16   | 18  | 20  | 22 | 24 |  |
| AODE       | GARMENT ½ CHEST (CM)  | 43   | 45.5 | 48   | 50.5 | 53   | 55.5 | 58  | 61  | 64 | 67 |  |
| 2          | P206KS KIDS           | 4/6  | 8    | 10   | 12   | 14   |      |     |     |    |    |  |
|            | GARMENT ½ CHEST (CM)  | 38   | 40   | 42   | 44   | 46   |      |     |     |    |    |  |
|            |                       |      |      |      |      |      |      |     |     |    |    |  |