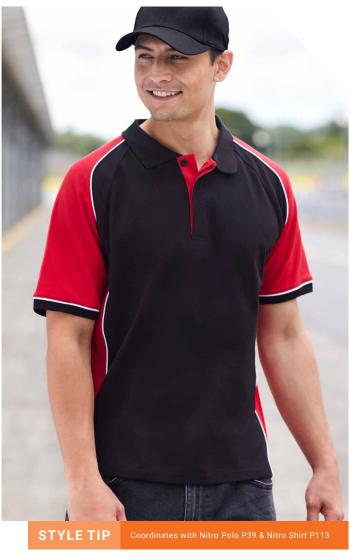

old colour blocking panels that accent your business branding.

This jacket out performs the competition with a 3-layer BIZ TECH™ performance stretch outer shell.







#### J510M UNISEX

**FABRIC** 3-Layer BIZ TECH™ Softshell • Outer: 100% Polyester • Lining: Bonded Micro-ribbed Fleece

**FEATURES** Lightweight stretch shell • Bold colour block panels ensure your team stands out • Bonded with grid pattern fleece lining for added warmth • Stand up collar with chin guard and zippered pockets





#### **BIZ TECH™ RATINGS**

- WATER REPELLENT 3,000MM
- BREATHABILITY 3,000G/M²
- WINDPROOF

## **NITRO JACKET**

Bold colour-blocked panels feature on this standout winter jacket. Durable fabric exterior, micro-fleece lining, high collar and longer length ensure your team keeps warm and cosy.





#### **J10110** UNISEX

**FABRIC** Outer: 100% Nylon - PU Coated • Body Lining: 100% Polyester Micro-fleece • Sleeve Lining: 100% Polyester

**FEATURES** Contrast panels with piping • Concealed hood with 2-way full zip and storm flap • Internal pocket • Front right chest pocket with audio port access • Zipper access for embroidery

| EASY FIT | J10110 UNISEX        | xs | s  | М  | L  | XL | 2XL | 3XL | 5XL |  |
|----------|----------------------|----|----|----|----|----|-----|-----|-----|--|
| EAS      | GARMENT ½ CHEST (CM) | 62 | 64 | 66 | 68 | 70 | 72  | 75  | 79  |  |



## **CORE JACKET**

A great all-rounder, this versatile mid range warm jacket is an essential for any uniform. With its stow-away hood, showerproof shell and micro-fleece lining this jacket will keep your team warm.