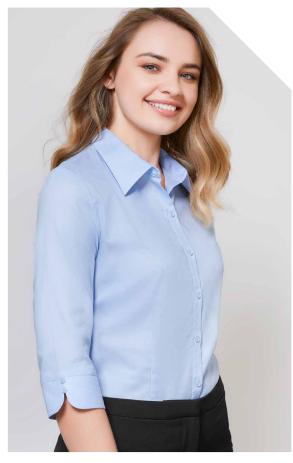

### **BRISTOL SHIRT**

Versatile and sophisticated, the Bristol check shirt is a wardrobe staple for any business attire. Yarn-dyed, easy-iron stretch cotton cloth with a silk-protein finish for all day comfort.

Our classic fit is cut for a relaxed look that's sharp yet comfortable. It has extra room in the chest, arms and waist that is ideal for most body types.

| CLASSIC FIT             |      |      |      |      |
|-------------------------|------|------|------|------|
| S338ML MENS             | s    | М    | L    | XL   |
| GARMENT ½<br>CHEST (CM) | 54.5 | 57   | 59.5 | 63.5 |
| TO FIT NECK (CM)        | 38   | 40   | 42   | 44   |
|                         | 2XL  | 3XL  | 4XL  | 5XL  |
| GARMENT ½<br>CHEST (CM) | 67.5 | 71.5 | 75.5 | 79.5 |
| TO FIT NECK (CM)        | 46   | 48   | 50   | 52   |

FABRIC 72% Cotton, 25% Polyester, 3% Elastane • Cotton-rich Stretch • UPF 50+

**FEATURES** Stretch cotton with wrinkle resistant treatment for easy-care comfort
• Yarn-dyed classic grid check pattern compliments your logo • Mens style available in classic or tailored fit • Womens semi-fitted style is gently shaped • Longer length for added coverage when moving • Mens tailored fit style includes loose pocket