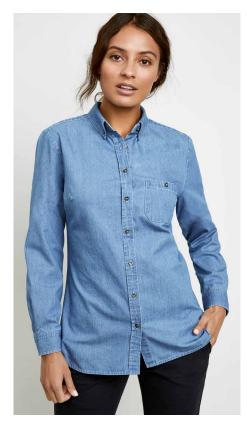

### **CHAMBRAY SHIRT**

A long standing favourite, this 100% cotton traditional chambray work shirt features chest pockets and twin-needle stitching. Wrinkle resistant fabric treatment delivers excellent easy-care performance.

**SH112** M **SH113** M

MENS LS MENS SS LB6201 LB6200 WOMENS LS WOMENS SS

FABRIC 100% Cotton • Yarn-dyed with Wrinkle Free Treatment • UPF 30+

**FEATURES** Easy-iron • Mens style features a traditional fit with centre back box pleat, button down collar, twin stitched and chest pocket with tortoise shell buttons • Womens style features a relaxed fit with straight hem, side splits and chest pocket