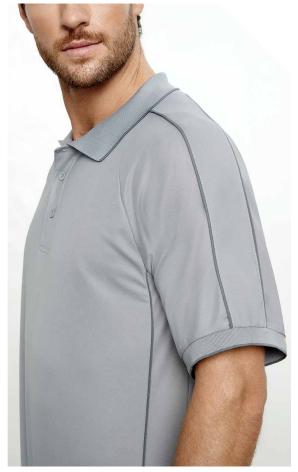

#### **ORBIT POLO**

Elevated and neatly finished, this space-dye effect polo offers versatile appeal. Bringing an eco-friendly refined mood to any situation; from to everyday to sportswear.

**FABRIC** Biz Cool™ 100% Biz Eco™ Recycled Polyester Space-dye Knit • 130 GSM • UPF 15+

**FEATURES** Lightweight space-dye effect marled knit • Two-piece self fabric collar • Grown on placket • Side splits at hem • Mens style includes loose pocket

|            | P410MS MENS          | s  | М    | L  | XL   | 2XL | 3XL  | 4XL  | 5XL |    |    |
|------------|----------------------|----|------|----|------|-----|------|------|-----|----|----|
| N<br>H     | GARMENT ½ CHEST (CM) | 53 | 55.5 | 58 | 60.5 | 64  | 71   | 74.5 | 78  |    |    |
| MODERN FIT | P410LS WOMENS        | 6  | 8    | 10 | 12   | 14  | 16   | 18   | 20  | 22 | 24 |
| 2          | GARMENT ½ CHEST (CM) | 43 | 45.5 | 48 | 50.5 | 53  | 55.5 | 58   | 61  | 64 | 67 |
|            |                      |    |      |    |      |     |      |      |     |    |    |