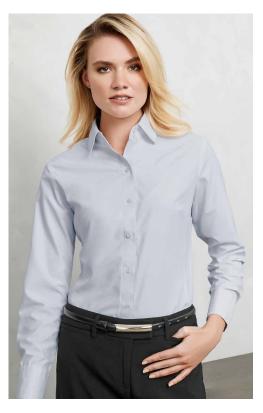

### **LUXE SHIRT**

Beautiful and sophistcated, this 100% cotton classic business shirt has a quality herringbone weave cloth and an advanced wrinkle resistant treament for easy ironing.

\$10210 MENS LS \$118LL WOMENS LS S10221

WOMENS 3/4

**FABRIC** 100% Cotton • Mini Herringbone • Easy-iron, Wrinkle Resistant Treated Fabric

**FEATURES** Mens style features alternative cuff openings for cuff links • Twin back shoulder pleats • Womens style features cuff detail with buttons, waist and bust darts

| - 1 |             |                       |    |      |    |      |    |      |    |      |    |      |  |
|-----|-------------|-----------------------|----|------|----|------|----|------|----|------|----|------|--|
|     | SIC FIT     | S10210 MENS           | s  |      | _  | XL   |    |      |    |      |    |      |  |
|     | CLASSIC     | GARMENT ½ CHEST (CM)  | 55 | 57   | 59 | 63   | 66 | 70   | 74 | 78   |    |      |  |
|     | ပ           | TO FIT NECK (CM)      | 38 | 40   | 42 | 44   | 46 | 48   | 50 | 52   |    |      |  |
|     | ITED        | S118LL, S10221 WOMENS | 6  | 8    | 10 | 12   | 14 | 16   | 18 | 20   | 22 | 24   |  |
|     | SEMI-FITTED | GARMENT ½ CHEST (CM)  | 46 | 48.5 | 51 | 53.5 | 56 | 58.5 | 61 | 63.5 | 66 | 68.5 |  |