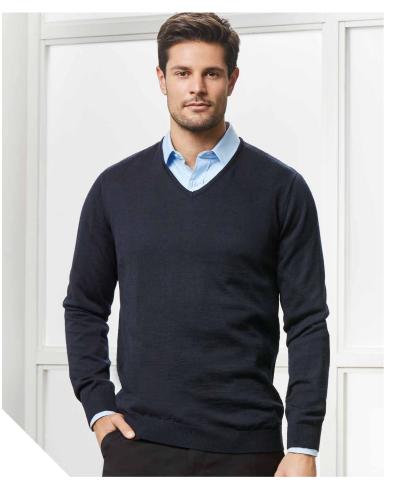

| xs   | s    | М    | L    | XL   | 2XL  | 3XL  | 5XL  |  |
|-----------------|----------------------|------|------|------|------|------|------|------|------|--|
| Σ               | GARMENT ½ CHEST (CM) | 49.5 | 51.5 | 53.5 | 55.5 | 57.5 | 60.5 | 63.5 | 69.5 |  |
| <u> </u>        | LC916L WOMENS        | xs   | s    | М    | L    | XL   | 2XL  | 3XL  |      |  |
| SEMI-<br>FITTED | GARMENT ½ CHEST (CM) | 42.5 | 46   | 49.5 | 53   | 56.5 | 60   | 63.5 |      |  |
|                 |                      |      |      |      |      |      |      |      |      |  |



# **MILANO PULLOVER**





Contemporary modern styled pullover with a longer length and flattering V-neck shape that layers perfectly over collared shirts. The merino wool blend yarn is pill resistant and machine washable.





# WP417M MENS LP618L WOMENS

FABRIC 50% Pre-Shrunk Wool, 50% Acrylic • 12 Gauge

• Machine washable on wool setting

**FEATURES** Mens contemporary V-neck style features ribbed side panel detail • Womens style features longer hip length with matching ribbed sleeve and hem detail, slim-line

| MODERN | WP417M MENS GARMENT ½ CHEST (CM) | <b>XS</b> 50.5 | <b>s</b><br>52.5 |    | _  |    |     | <b>3XL</b> 65 | <b>5XL</b> 72 |
|--------|----------------------------------|----------------|------------------|----|----|----|-----|---------------|---------------|
| EMI-   | LP618L WOMENS                    | xs             | s                | М  | L  | XL | 2XL | 3XL           |               |
| SEN    | GARMENT ½ CHEST (CM)             | 43             | 46               | 49 | 52 | 55 | 58