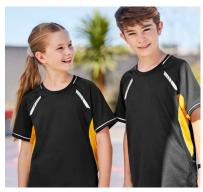

#### **RENEGADE POLO**

A BIZ COOL™ performance polo engineered with lightweight, sweat-wicking fabric and silver reflective trims. Mesh underarm and sides for added ventilation where you need it most. Bold contrast colours and dynamic panel design help your team stand out from the competition.

P700MS MENS
P700LS WOMENS
P700KS KIDS

**FABRIC** BIZ COOL™ 100% Micro Polyester • 155 GSM • UPF 50+

**FEATURES** Silver reflective trims • Dynamic design with bold colour contrast • Mesh panels for greater ventilation • Knitted stripe collar • Mens style includes loose pocket

|        | P700MS MENS          | s    | М    | L    | XL   | 2XL  | 3XL  | 5XL  |    |    |    |
|--------|----------------------|------|------|------|------|------|------|------|----|----|----|
|        | GARMENT ½ CHEST (CM) | 52.5 | 55.5 | 58.5 | 62.5 | 66.5 | 70.5 | 78.5 |    |    |    |
| N FIT  | P700LS WOMENS        | 6    | 8    | 10   | 12   | 14   | 16   | 18   | 20 | 22 | 24 |
| MODERN | GARMENT ½ CHEST (CM) | 44   | 46.5 | 49   | 51.5 | 54   | 56.5 | 59   | 62 | 65 | 68 |
| Σ      | P700KS KIDS          | 4    | 6    | 8    | 10   | 12   | 14   | 16   |    |    |    |
|        | GARMENT ½ CHEST (CM) | 36   | 38   | 40   | 42   | 44   | 46   | 49   |    |    |    |
|        |                      |      |      |      |      |      |      |      |    |    |    |