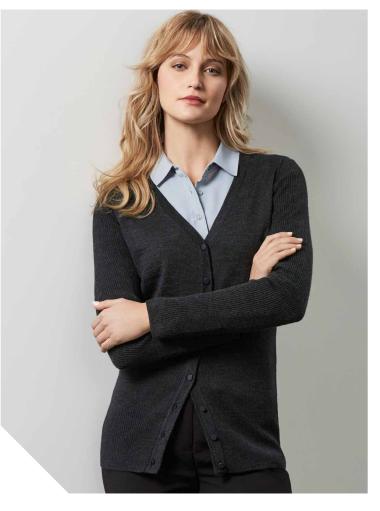

### **SOUL SHIRT**

Update your shirting with an on-trend, relaxed fit and easy finish.

Garment washed for a tastefully casual look, authentic lived-in feel and soft touch.

\$421ML MENS LS
\$421LL WOMENS LS

**FABRIC** 60% Cotton, 40% Recycled Polyester • Yarn-dyed Micro-check • 120 GSM • UPF 15+

FEATURES Garment washed for softer hand feel and relaxed look

- Button down collar Dress placket and adjustable cuffs
- Centre back box pleat for ease of movement Curved hem with inserts, can be worn tucked or untucked Mens style features left front pocket