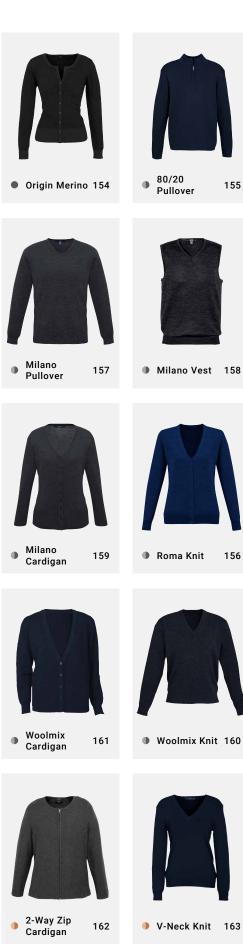

**FEATURES** Top stitched shoulders and armholes • Side splits with matching twill tape • Mens style features knitted collar and cuff with 3 button boxed placket and loose pocket • Womens style features knitted rib "Y" front placket

|            | P9000 MENS           | s  | М    | L  | XL   | 2XL | 3XL  | 5XL |    |    |    |  |
|------------|----------------------|----|------|----|------|-----|------|-----|----|----|----|--|
| MODERN FIT | GARMENT ½ CHEST (CM) | 52 | 55   | 58 | 62   | 65  | 71   | 79  |    |    |    |  |
| ODE        | P9025 WOMENS         | 6  | 8    | 10 | 12   | 14  | 16   | 18  | 20 | 22 | 24 |  |
| 2          | GARMENT ½ CHEST (CM) | 44 | 46.5 | 49 | 51.5 | 54  | 56.5 | 59  | 62 | 65 | 68 |  |
|            |                      |    |      |    |      |     |      |     |    |    |    |  |

HEALTH

INDEX

BIZ COOL™ POLYESTER

COTTON-RICH

100% COTTON

### **ACTION TEE**

This breathable tee is made from 100% **BIZ ECO™** Certified Recycled Polyester (reclaimed from plastic waste). The perfect balance of style and substance.

T207MS MENS T207KS KIDS

**FABRIC** 100% Certified Recycled PET Polyester • BIZ COOL™ Breathable Sports Knit • 155 GSM • UPF 50+

**FEATURES** Breathable BIZ COOL™ sports knit keeps you cool and dry • Self-fabric rounded neck opening fits comfortably and sits neat • Longer length can be worn out or tucked in

| _          | T207MS MENS          | xs   | s  | М    | L  | XL   | 2XL | 3XL | 5XL |  |
|------------|----------------------|------|----|------|----|------|-----|-----|-----|--|
| N.         | GARMENT ½ CHEST (CM) | 50.5 | 53 | 55.5 | 58 | 60.5 | 64  | 71  | 78  |  |
| MODERN FIT | T207KS KIDS          | 4/6  | 8  | 10   | 12 | 14   |     |     |     |  |
| 2          | GARMENT ½ CHEST (CM) | 38   | 40 | 42   | 44 | 46   |     |     |     |  |
|            |                      |      |    |      |    |      |     |     |     |  |

This garment is made from 100% recycled polyester resulting in the equivalent of 10 plastic bottles being diverted from landfill.

TEES

SHIRTS

JACKETS

| HOSPITALITY |

HEALTH

INDEX

## **AERO TEE**

Perform any activity in comfort in our light-as-air breathable tee. No-fuss anti-shrink, anti-fade fabric and a cotton-like feel that keeps you cool and dry. A heathered marle fabric and overlocked seam stitching delivers a modern design element to this classic style.

# T800MS MENS T800LS WOMENS

**FABRIC** BIZ COOL™ 100% Cotton-feel Micro Polyester • 160 GSM • UPF 15+

**FEATURES** No-fuss anti-shrink, anti-fade fabric has a soft hand feel that keeps you cool and dry • Heathered marle effect fabric for a modern athletic look • Mens style features a classic crew neck shape • Womens style features a flattering V-neck