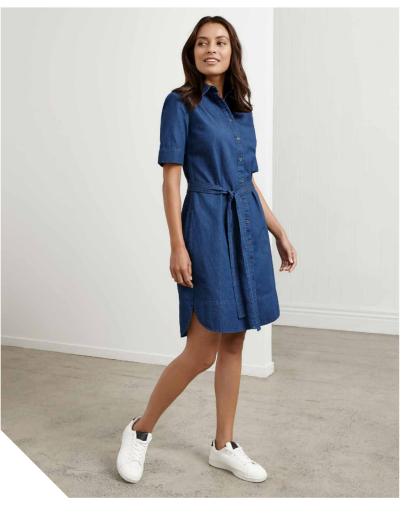

### **INDIE SHIRT**

A classic denim shirt is a wardrobe staple that delivers the perfect casual lived-in look. 100% Cotton denim is breathable, durable and has been gently stonewashed for softness and comfort. Matching top-stitching and button-down collar smartens things up for a relaxed yet professional appearance.

**S017ML** MENS LS S017LL MENS SS S017MS S017LS

WOMENS LS **WOMENS SS** 

FABRIC 100% Cotton • 160 GSM • UPF 50+

FEATURES Easy-to-wear, softly stonewashed denim • Modern button-down collar, chest pocket and metal look buttons • Matching top-stitching details for durability and sleek appearance • Can be worn tucked in or out

| CLASSIC FIT | S017ML, S017MS MENS   | xs | s    | М  | L    | XL   | 2XL  | 3XL  |      |
|-------------|-----------------------|----|------|----|------|------|------|------|------|
| ASSI        | GARMENT ½ CHEST (CM)  | 52 | 54.5 | 57 | 59.5 | 63.5 | 67.5 | 71.5 |      |
| ರ           | TO FIT NECK (CM)      | 36 | 38   | 40 | 42   | 44   | 46   | 48   |      |
| Œ           | S017LL, S017LS WOMENS | 6  | 8    | 10 | 12   | 14   | 16   | 18   | 20   |
| SEMI-FITTED | GARMENT ½ CHEST (CM)  | 46 | 48.5 | 51 | 53.5 | 56   | 58.5 | 62   | 64.5 |