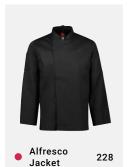

FABRIC 72% Cotton, 25% Polyester, 3% Elastane • Cotton-rich Stretch • Silk-protein Finish

FEATURES Stretch cotton with wrinkle resistant treatment for easycare comfort • Yarn-dyed signature Bengal stripe pattern • Mens style available in classic or tailored fit • Womens semi-fitted style is gently shaped • Longer length for added coverage when moving