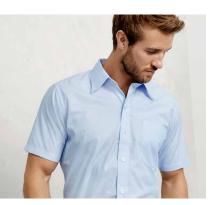

--|------|------|------|------|------|------|------|----|------|
|          | CLASSIC     | GARMENT ½ CHEST (CM)          | 52   | 54.5 | 57   | 59.5 | 63.5 | 67.5 | 71.5 | 75.5 | 79.5 |    |      |
|          | ರ           | TO FIT NECK (CM)              | 36   | 38   | 40   | 42   | 44   | 46   | 48   | 50   | 52   |    |      |
|          | TED         | S812LL, S812LT, S812LS WOMENS | 6    | 8    | 10   | 12   | 14   | 16   | 18   | 20   | 22   | 24 | 26   |
| SEMI-FIT | SEMI-FITTED | GARMENT ½ CHEST (CM)          | 45.5 | 48   | 50.5 | 53   | 55.5 | 58   | 60.5 | 63   | 65.5 | 68 | 70.5 |





### **AMBASSADOR SHIRT**

Our traditional Ambassador business shirt features a subtle yarn dyed stripe. The long-lasting, wrinkle resistant cloth ensures excellent performance wash after wash.









S29510 S251MS MENS LS MENS SS S29520 S29521 S29522 WOMENS LS WOMENS 3/4 WOMENS SS

**FABRIC** 75% Polyester, 25% Cotton • Yarn-dyed Stripe • Easy-iron and Shrink Resistant • UPF 50+

**FEATURES** Mens style features twin back shoulder pleats, 2 button adjustable cuff and alternative openings for cuff links on Long Sleeve • Womens style features side panels with bust darts, 2 button collar and 2 vertical buttons on cuff • Womens 3/4 and Short Sleeve style features rounded cuff



| S FIT       | S29510, S251MS MENS           | s    | М  | L    | XL | 2XL  | 3XL | 4XL  | 5XL |      |    |  |
|-------------|-------------------------------|------|----|------|----|------|-----|------|-----|------|----|--|
| CLASSIC     | GARMENT ½ CHEST (CM)          | 55   | 57 | 59   | 63 | 66   | 70