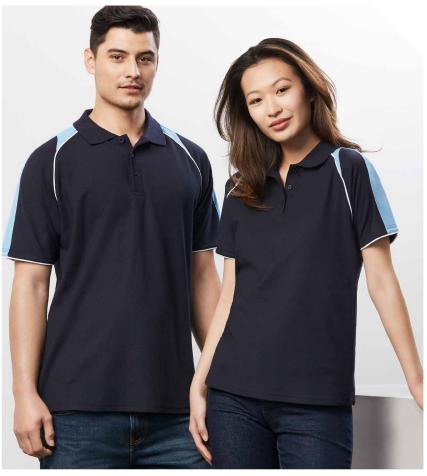

#### **DART POLO**

Stand out and stay cool in the perfect blend of performance and design. Crafted in a soft textured fabric with added stretch for all day ease and comfort.

P419MS MENS P419LS WOMENS

**FABRIC** 97% Polyester, 3% Elastane • BIZ COOL™ Honeycomb Knit • 180 GSM • UPF 50+

**FEATURES** Soft Honeycomb knit fabric • Knitted rib collar • Textured knit contrast colour front panels • Contrast colour topstitching • Button through placket • Mens style includes loose pocket

| _          | P419MS MENS          | s  | М    | L  | XL   | 2XL | 3XL  | 4XL  | 5XL |    |    |
|------------|----------------------|----|------|----|------|-----|------|------|-----|----|----|
| E E        | GARMENT ½ CHEST (CM) | 53 | 55.5 | 58 | 60.5 | 64  | 71   | 74.5 | 78  |    |    |
| MODERN FIT | P419LS WOMENS        | 6  | 8    | 10 | 12   | 14  | 16   | 18   | 20  | 22 | 24 |
| Σ          | GARMENT ½ CHEST (CM) | 43 | 45.5 | 48 | 50.5 | 53  | 55.5 | 58   | 61  | 64 | 67 |
|            |                      |    |      |    |      |     |      |      |     |    |    |