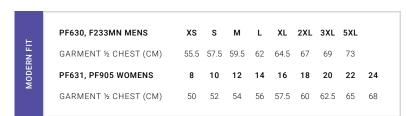

**FEATURES** Lightweight space-dye effect marled knit • Two-piece self fabric collar • Grown on placket • Side splits at hem • Mens style includes loose pocket

|            | P410MS MENS          | s  | М    | L  | XL   | 2XL | 3XL  | 4XL  | 5XL |    |    |
|------------|----------------------|----|------|----|------|-----|------|------|-----|----|----|
| N<br>H     | GARMENT ½ CHEST (CM) | 53 | 55.5 | 58 | 60.5 | 64  | 71   | 74.5 | 78  |    |    |
| MODERN FIT | P410LS WOMENS        | 6  | 8    | 10 | 12   | 14  | 16   | 18   | 20  | 22 | 24 |
| 2          | GARMENT ½ CHEST (CM) | 43 | 45.5 | 48 | 50.5 | 53  | 55.5 | 58   | 61  | 64 | 67 |
|            |                      |    |      |    |      |     |      |      |     |    |    |