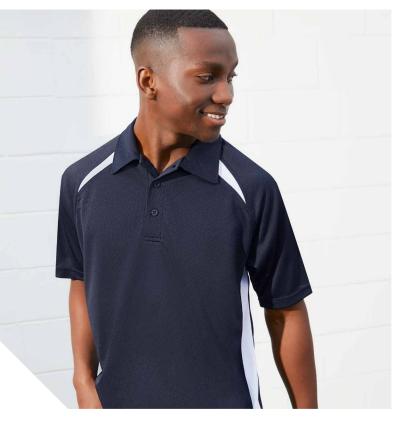

#### **ACTION POLO**

This breathable polo is made from 100% **BIZ ECO™** Certified Recycled Polyester (reclaimed from plastic waste). The perfect balance of style and substance.

P206MS MENS
P206LS WOMENS
P206KS KIDS

P206ML P206LL MENS LS **NEW**WOMENS LS **NEW** 

**FABRIC** 100% Certified Recycled PET Polyester • BIZ COOL™ Breathable Sports Knit • 155 GSM • UPF 50+

**FEATURES** Breathable BIZ  $COOL^{m}$  sports knit keeps you cool and dry • Knitted rib collar with pearlized buttons • Longer length can be worn out or tucked in • Mens style includes loose pocket

#### LONG SLEEVE COLOURS Black, Navy only

|            | P206MS, P206ML MENS   | xs   | s    | М    | L    | XL   | 2XL  | 3XL | 5XL |    |    |  |
|------------|-----------------------|------|------|------|------|------|------|-----|-----|----|----|--|
|            | GARMENT ½ CHEST (CM)  | 50.5 | 53   | 55.5 | 58   | 60.5 | 64   | 71  | 78  |    |    |  |
| MODERN FIT | P206LS, P206LL WOMENS | 6    | 8    | 10   | 12   | 14   | 16   | 18  | 20  | 22 | 24 |  |
| AODE       | GARMENT ½ CHEST (CM)  | 43   | 45.5 | 48   | 50.5 | 53   | 55.5 | 58  | 61  | 64 | 67 |  |
| 2          | P206KS KIDS           | 4/6  | 8    | 10   | 12   | 14   |      |     |     |    |    |  |
|            | GARMENT ½ CHEST (CM)  | 38   | 40   | 42   | 44   | 46   |      |     |     |    |    |  |
|            |                       |      |      |      |      |      |      |     |     |    |    |  |