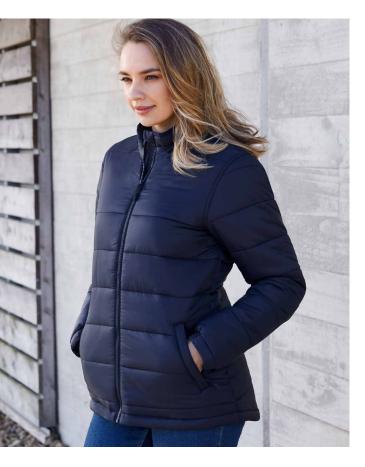

Poly-fil • UPF 50+

**FEATURES** Seam-sealed and waterproof • 2-Way zip to accommodate more sizes • Adjustable hood • V-opening at center back hem • Hidden waist

- V-opening at center back hem Hidden waist adjustment cord Front pockets with zip closure
- Embroidery access zip in lining side seam

J428U UNISEX XXS XS S M L XL 2XL 3XL 5XL GARMENT ½ CHEST (CM) 53 56.5 60 62.5 65 67.5 70 74 82



This garment is made from 100% recycled polyester resulting in the equivalent of 40 plastic bottles being diverted from landfill.

- WATERPROOF 10,000MM
- BREATHABILITY 4,500G/M²
- WINDPROOF



INDEX



### **ALPINE RANGE**



Stay warm in sustainable style with our eco-puffer jacket. A durable shell with recycled insulation (reclaimed from plastic waste) creates the ultimate warm, outdoor jacket.





J212M J212L MENS JACKET
WOMENS JACKET

J211M J211L MENS VEST WOMENS VEST

**FABRIC** Outer: Showerproof, 100% Nylon • Lining: 100% Polyester • BIZ ECO™ Insulation: 100% Certified Recycled PET Polyester

**FEATURES** Responsibly made using recycled PET insulation • Lightweight, comfortable showerproof outer • Plain non-quilted yoke area for easy, clear decoration • Stand up wind collar with soft knit bound edge and chin guard • Full zip front and zip pockets with rubberized ergonomic toggles • Hip length, with longer back tail for added warmth • Embroidery access zip



NAVY

AODERN FIT

 J212M, J211M MENS
 XS
 S
 M
 L
 XL
 2XL
 3XL
 5XL

 GARMENT ½ CHEST (CM)
 55
 57
 59
 61
 63
 65
 69
 77

 J212L, J211L WOMENS
 XS
 S
 M
 L
 XL
 2XL
 V
 V

 GARMENT ½ CHEST (CM)
 48
 51.5
 55
 58.5
 62