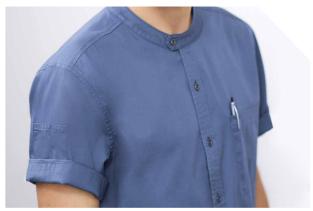

### **SOUL SHIRT**

Update your shirting with an on-trend, relaxed fit and easy finish.

Garment washed for a tastefully casual look, authentic lived-in feel and soft touch.

\$421ML MENS LS
\$421LL WOMENS LS

**FABRIC** 60% Cotton, 40% Recycled Polyester • Yarn-dyed Micro-check • 120 GSM • UPF 15+

FEATURES Garment washed for softer hand feel and relaxed look

- Button down collar Dress placket and adjustable cuffs
- Centre back box pleat for ease of movement Curved hem with inserts, can be worn tucked or untucked Mens style features left front pocket