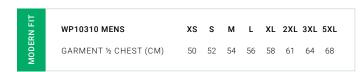

**FEATURES** Lightweight space-dye effect marled knit • Two-piece self fabric collar • Grown on placket • Side splits at hem • Mens style includes loose pocket

|            | P410MS MENS          | s  | М    | L  | XL   | 2XL | 3XL  | 4XL  | 5XL |    |    |
|------------|----------------------|----|------|----|------|-----|------|------|-----|----|----|
| N<br>H     | GARMENT ½ CHEST (CM) | 53 | 55.5 | 58 | 60.5 | 64  | 71   | 74.5 | 78  |    |    |
| MODERN FIT | P410LS WOMENS        | 6  | 8    | 10 | 12   | 14  | 16   | 18   | 20  | 22 | 24 |
| 2          | GARMENT ½ CHEST (CM) | 43 | 45.5 | 48 | 50.5 | 53  | 55.5 | 58   | 61  | 64 | 67 |
|            |                      |    |      |    |      |     |      |      |     |    |    |