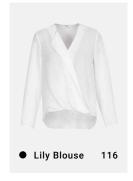

NT ½ CHEST (CM) 44 | 46             | 48             | 50 | 52.5              | 55              | 57.5              | 60              | 66.5 | 71 |
| 2          | T10032 KIDS 2           | 4              | 6              | 8  | 10                | 12              | 14                | 16              |      |    |
|            | GARMENT ½ CHEST (CM) 34 | 36             | 38             | 40 | 42                | 44              | 47                | 50              |      |    |
| MODERN FIT | GARMENT ½ CHEST (CM) 44 | 46<br><b>4</b> | 48<br><b>6</b> | 50 | 52.5<br><b>10</b> | 55<br><b>12</b> | 57.5<br><b>14</b> | 60<br><b>16</b> |      |    |





























INDEX

#### COTTON-RICH POLYESTER-RICH



#### ■ BIZ COMFORT COOL™



100% COTTON









































### **SOUL SHIRT**





Update your shirting with an on-trend, relaxed fit and easy finish.

Garment washed for a tastefully casual look, authentic lived-in feel and soft touch.









\$421ML MENS LS
\$421LL WOMENS LS

**FABRIC** 60% Cotton, 40% Recycled Polyester • Yarn-dyed Micro-check • 120 GSM • UPF 15+

FEATURES Garment washed for softer hand feel and relaxed look

- Button down collar Dress placket and adjustable cuffs
- Centre back box pleat for ease of movement Curved hem with inserts, can be worn tucked or untucked Mens style features left front pocket

| C FIT       | S421ML MENS          | XS | S    | М  | L    | XL   | 2XL  | 3XL  | 4XL  | 5XL  |      |
|-------------|----------------------|----|------|----|------|------|------|------|------|------|------|
| CLASSIC