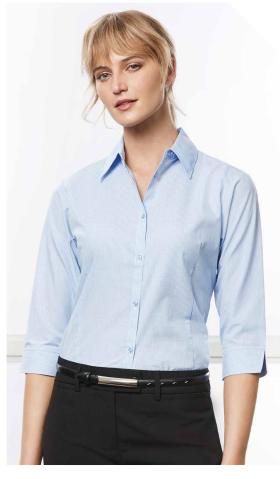

### **BRISTOL SHIRT**

Versatile and sophisticated, the Bristol check shirt is a wardrobe staple for any business attire. Yarn-dyed, easy-iron stretch cotton cloth with a silk-protein finish for all day comfort.

FABRIC 72% Cotton, 25% Polyester, 3% Elastane • Cotton-rich Stretch • UPF 50+

**FEATURES** Stretch cotton with wrinkle resistant treatment for easy-care comfort
• Yarn-dyed classic grid check pattern compliments your logo • Mens style available in classic or tailored fit • Womens semi-fitted style is gently shaped • Longer length for added coverage when moving • Mens tailored fit style includes loose pocket