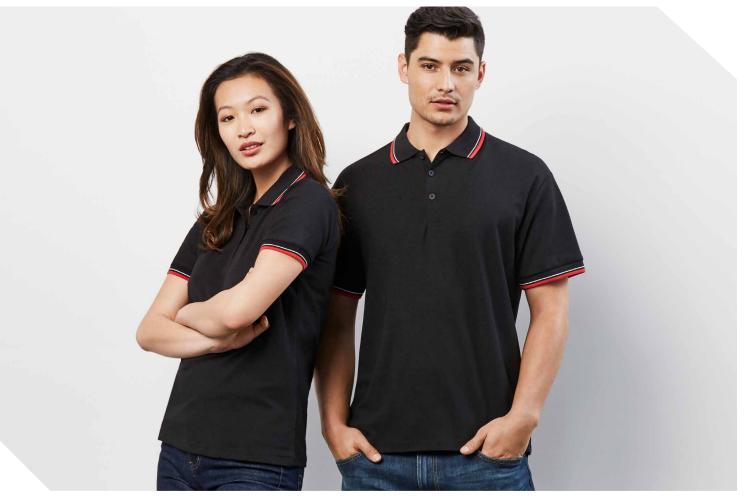

### **CREW POLO**

From the buttons to the stitching to the collar, we've created the perfect classic polo your crew will love to wear! Easy and versatile, this neat looking pique polo is an everyday essential.

P400MS P400LS P400KS MENS WOMENS KIDS P400ML P400LL MENS LS WOMENS LS

FABRIC 65% Polyester, 35% Cotton Pique • 210 GSM
• UPF Rating - Light colours UPF 30+, Dark colours UPF 50+

**FEATURES** Durable top-stitched armhole and twin needle sleeve/hem • Knitted flat collar for sleek appearance • Mens style includes loose pocket • Womens style

features fashionable Y-placket design