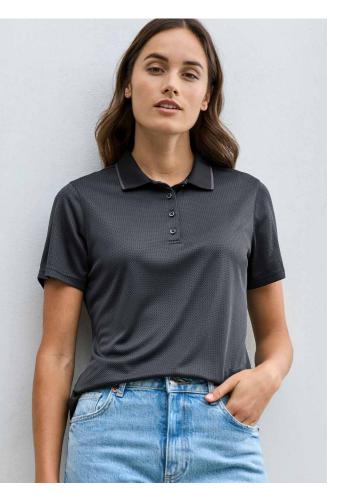

#### **GRID POLO**

Get track ready in this unisex cotton-rich pique polo. Perfect for branding any team, this polo ensures that any team will stand out, and with added BIZ COOL™, they'll stay dry and comfortable all day.

#### P413US UNISEX

**FABRIC** Main: 52% Cotton, 48% Recycled Polyester • Side Panels: 100% Recycled Polyester Mesh • BIZ COOL™ Pique Knit • 210 GSM • UPF 50+

**FEATURES** Unisex fit ● Soft, dry handle pique knit fabric ● Knitted rib collar ● Mesh contrast colour body and shoulder panels ● Silver piping on body seams ● Button through placket ● Mens style includes loose pocket

P413US UNISEX XXS XS S M L XL 2XL 3XL 4XL 5XL GARMENT ½ CHEST (CM) 48 50.5 53 55.5 58 60.5 64 71 74.5 78

This garment is made from 48% recycled polyester resulting in the equivalent of 9 plastic bottles being diverted from landfill.