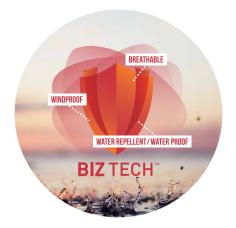

#### FABRIC PERFORMANCE FEATURES

Breathable Performance fabric which utilizes unique moisture wicking fabric technology. Giving you maximum comfort and keeping you cool when you need it most.

Antimicrobial treatment for long lasting freshness and inhibits the growth of odour causing bacteria

Superior wrinkle and fade resistance with yarn-wicked breathable fabric technology.

Functional garments for the working environment ensures you look and feel great.

Be prepared for unpredictable weather.

Inner bonded breathable membrane keeps wind and rain out whilst allowing airflow for superior comfort.

Specifically designed to give you the look, the features and the performance professionals need.

A perfect combination of comfort and function.