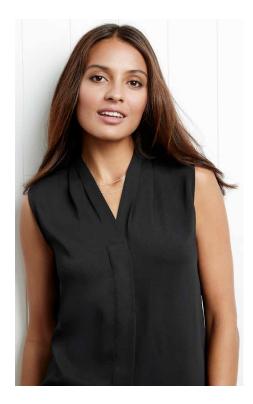

#### **ORBIT POLO**

Elevated and neatly finished, this space-dye effect polo offers versatile appeal. Bringing an eco-friendly refined mood to any situation; from to everyday to sportswear.

**FABRIC** Biz Cool™ 100% Biz Eco™ Recycled Polyester Space-dye Knit • 130 GSM • UPF 15+

**FEATURES** Lightweight space-dye effect marled knit • Two-piece self fabric collar • Grown on placket • Side splits at hem • Mens style includes loose pocket

|            | P410MS MENS          | s  | М    | L  | XL   | 2XL | 3XL  | 4XL  | 5XL |    |    |
|------------|----------------------|----|------|----|------|-----|------|------|-----|----|----|
| N<br>H     | GARMENT ½ CHEST (CM) | 53 | 55.5 | 58 | 60.5 | 64  | 71   | 74.5 | 78  |    |    |
| MODERN FIT | P410LS WOMENS        | 6  | 8    | 10 | 12   | 14  | 16   | 18   | 20  | 22 | 24 |
| 2          | GARMENT ½ CHEST (CM) | 43 | 45.5 | 48 | 50.5 | 53  | 55.5 | 58   | 61  | 64 | 67 |
|            |                      |    |      |    |      |     |      |      |     |    |    |

This garment is made from 100% recycled polyester resulting in the equivalent of 16 plastic bottles being diverted from landfill for Mens Polo, and 14 bottles diverted for Womens Polo.

INDEX