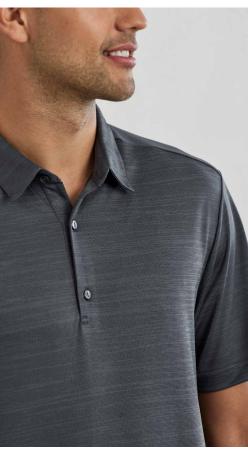

#### **ECHO POLO**

Our latest fully recycled polyester polo with contrast tipped collar is as comfortable as it is stylish. Lightweight houndstooth knit construction in BIZ COOL™ keeps any wearer cool and dry.

P412MS MENS
P412LS WOMENS

**FABRIC** BIZ COOL™ 100% Recycled Polyester Lightweight Houndstooth Knit • 160 GSM • UPF 15+

**FEATURES** Soft Houndstooth knit fabric • Knitted rib collar in contrast colour tipping • Hem splits with a stepped hem • Button through piping placket • Mens style includes loose pocket