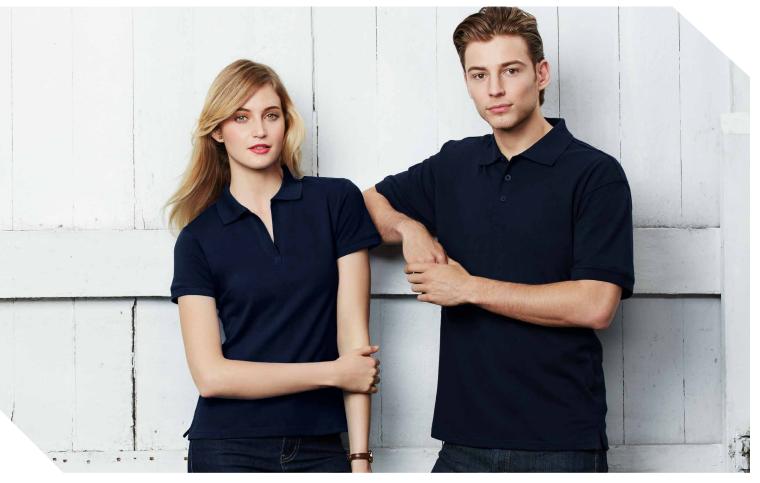

### **CREW POLO**

From the buttons to the stitching to the collar, we've created the perfect classic polo your crew will love to wear! Easy and versatile, this neat looking pique polo is an everyday essential.

P400MS P400LS P400KS MENS WOMENS KIDS P400ML P400LL MENS LS WOMENS LS

FABRIC 65% Polyester, 35% Cotton Pique • 210 GSM
• UPF Rating - Light colours UPF 30+, Dark colours UPF 50+

**FEATURES** Durable top-stitched armhole and twin needle sleeve/hem • Knitted flat collar for sleek appearance • Mens style includes loose pocket • Womens style

features fashionable Y-placket design