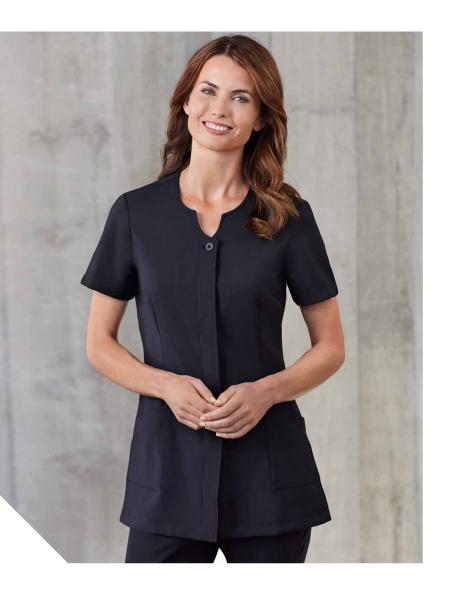

for a clean crisp look.



## H134LS WOMENS

**FABRIC** 97% Polyester, 3% Elastane • 230 GSM

• Easy-care, Dupont™ Teflon® Stain Release Function

**FEATURES** Semi-fitted button through wrap over styling • "V" Shaped neck with mandarin collar • Longer line with deep side splits

| Ŀ          |                      |    |    |    |    |    |    |    |    |
|------------|----------------------|----|----|----|----|----|----|----|----|
| N E        | H134LS WOMENS        | 6  | 8  | 10 | 12 | 14 | 16 | 18 | 20 |
| MODERN FIT | GARMENT ½ CHEST (CM) | 44 | 47 | 50 | 53 | 56 | 59 | 62 | 65 |



## **EDEN TUNIC**



A classic collarless button-through tunic design for the stylish professional. Open notched neckline, action back pleat and front hip pockets delivers functional beauty at its best.



#### H133LS WOMENS

H133LS WOMENS

GARMENT ½ CHEST (CM)

**FABRIC** 97% Polyester, 3% Elastane • 230 GSM • Easy-care, Dupont™ Teflon® Stain Release Function

**FEATURES** Semi-fitted concealed button through front with 2 lower front pockets • Collarless with "V" shaped neck detail • Centre back action-back pleat • Longer line with deep side splits







## SIZE GUIDE

#### **BODY MEASUREMENT GUIDE**

Fashion Biz apparel sizes are designed to fit average industry standards for the below body measurements. Please use this handy Body Measurement Guide to compare your own measurements and help you determine which size to order.

#### **GARMENT TO GARMENT COMPARISON**

An alternate method is to compare your own garment size to ours. You can do this by measuring the ½ chest of your garment (l