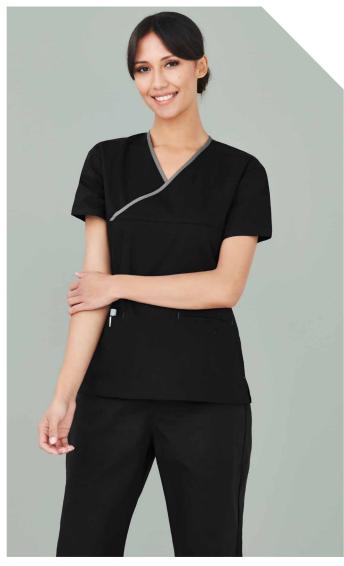

|                                | XL   | 2XL  | 3XL  |      |
|          | GARMENT ½ CHEST (CM)           | 61   | 65   | 70   |      |
| EASY FIT | H10620 WOMENS                  | xxs  | xs   | s    | М    |
| EAS      | GARMENT ½ WAIST STRETCHED (CM) | 46.5 | 49.5 | 52.5 | 55.5 |
|          | GARMENT ½ WAIST RELAXED (CM)   | 36.5 | 38.5 | 41.5 | 44.5 |
|          |                                | L    | XL   | 2XL  | 3XL  |
|          | GARMENT ½ WAIST STRETCHED (CM) | 59   | 62.5 | 67   | 71.5 |
|          | GARMENT ½ WAIST RELAXED (CM)   | 47.5 | 51   | 55.5 | 60   |



# **CONTRAST BIZ SCRUBS™**



Contrast crossover style can create task or workplace identity and adds a point of difference. A natural stretch in the fabric allows for ease of movement and resists creasing.





#### H10722 WOMENS

**FABRIC** 65% Polyester, 35% Cotton ● Natural stretch • Laundry friendly - up to 80°C ● 155 GSM

**FEATURES** Stylish crossover feature with contrast trim • 2 Front welt pockets with contrast stitching detail • Side splits

| MODERN FIT | H10722 WOMENS        | xs | s  | М  | L  | XL | 2XL | 3XL | 4XL |
|------------|----------------------|----|----|----|----|----|-----|-----|-----|
| MODE       | GARMENT ½ CHEST (CM) | 48 | 51 | 54 | 57 | 61 | 65  | 70  | 75  |











## **CLASSIC LAB COAT**

A traditional lab coat with stud button closure and functional pockets suitable for a variety of environments. Easy-care, soft twill has a natural stretch for added comfort and wrinkle resistance.





#### H132ML UNISEX

**FABRIC** 65% Polyester, 35% Cotton Twill • Natural