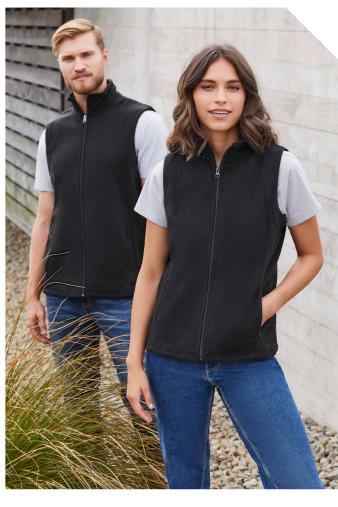

he weight • All new contemporary fit and style • Concealed pockets • Binding trim on collar and cuffs

| L          | F10510 MENS          | s  | М    | L  | XL   | 2XL | 3XL | 5XL |  |
|------------|----------------------|----|------|----|------|-----|-----|-----|--|
| .IE        | GARMENT ½ CHEST (CM) | 57 | 59   | 61 | 63   | 66  | 72  | 80  |  |
| MODERN FIT | F10520 WOMENS        | s  | М    | L  | XL   | 2XL |     |     |  |
| 2          | GARMENT ½ CHEST (CM) | 49 | 52.5 | 56 | 59.5 | 63  |     |     |  |
|            |                      |    |      |    |      |     |     |     |  |





### PLAIN MICRO FLEECE

An everyday, essential micro fleece. Reliable, durable and great value this classic style will keep you warm when worn on its own or as an added layer under a jacket.





PF630 F233MN MENS JACKET MENS VEST

PF631 PF905 WOMENS JACKET WOMENS VEST

FABRIC 100% Polyester Low Pill Micro Fleece • 285 GSM

**FEATURES** Matching full length front zipper • Mens style features 2 front zippered side pockets • Womens style is shaped with panel details at sides and concealed front pockets with invisible zippers







### **HEAVY WEIGHT FLEECE**

PF380 MENS

A Winter-weight fleece for when the weather is ultra chilly. Hardwearing and durable this 1/2 zip fleece pullover will keep you warm without weighing you down.



FABRIC 100% Polyester Low Pill Fleece • 360 GSM

**FEATURES** Metal look 1/2 zipper • 2 Front welt pockets with concealed zipper • Generous easy fit sizing • Adjustable drawstring at hem

| / FIT | PF380 MENS           | xs | s  | М    | L  | XL   | 2XL