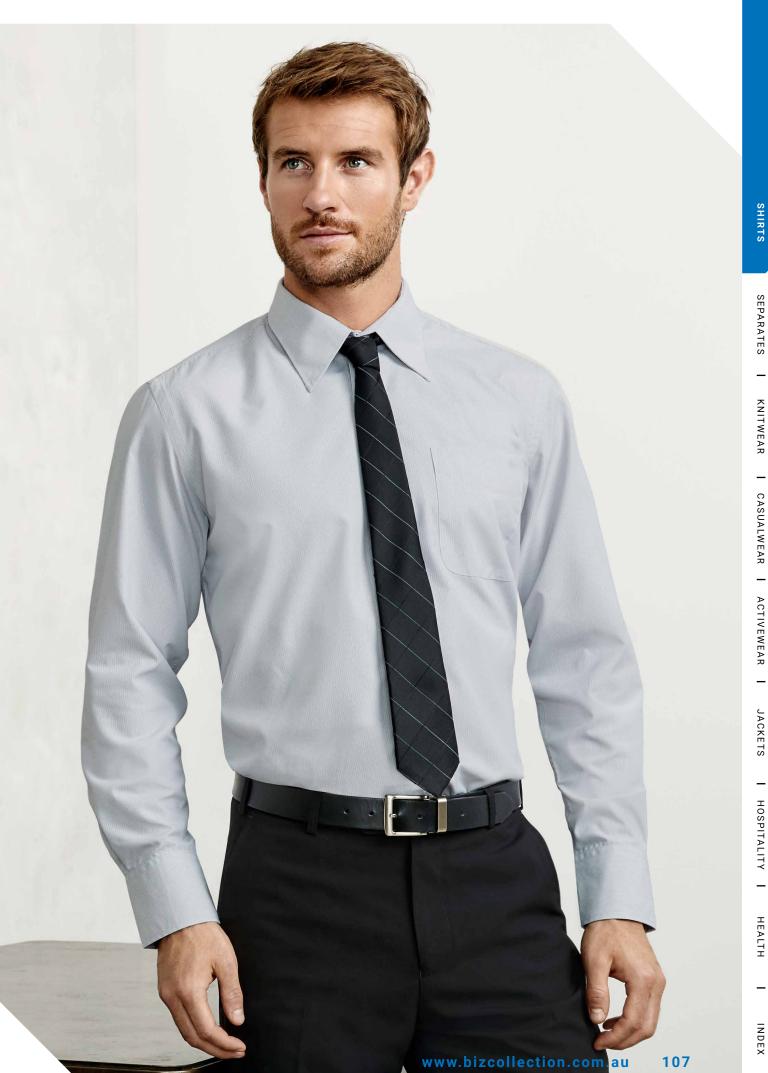

bust darts, 2 button collar and 2 vertical buttons on cuff • Womens 3/4 and Short Sleeve style features rounded cuff



| S FIT       | S29510, S251MS MENS           | s    | М  | L    | XL | 2XL  | 3XL | 4XL  | 5XL |      |    |  |
|-------------|-------------------------------|------|----|------|----|------|-----|------|-----|------|----|--|
| CLASSIC     | GARMENT ½ CHEST (CM)          | 55   | 57 | 59   | 63 | 66   | 70  | 74   | 78  |      |    |  |
|             | TO FIT NECK (CM)              | 38   | 40 | 42   | 44 | 46   | 48  | 50   | 52  |      |    |  |
| SEMI-FITTED | S29520, S29521, S29522 WOMENS | 6    | 8  | 10   | 12 | 14   | 16  | 18   | 20  | 22   | 24 |  |
|             | GARMENT ½ CHEST (CM)          | 45.5 | 48 | 50.5 | 53 | 55.5 | 58  | 60.5 | 63  | 65.5 | 68 |  |



SHIRTS

SEPARATES KNITWEAR

I CASUALWEAR | ACTIVEWEAR |

JACKETS

| HOSPITALITY

HEALTH

# **EDGE SHIRT**

A sophisticated check pattern enlivens your workplace uniform and ensures your team stands out from the ordinary. Quality yarn-dyed check pattern ensures wear comfort as well as garment longevity.





S267ML MENS LS S267LT WOMENS 3/4

S267LS WOMENS SS

**FABRIC** 55% Polyester, 45% Cotton • Yarn-dyed Check • Mechanical Stretch

**FEATURES** Mens style features contrast trim inside collar, placket and cuff, loose pocket included • Womens style features Y-line placket with unique fashion pleat detail, waist and bust darts

| C FIT       | S267ML MENS           | s    | М  | L    | XL | 2XL  | 3XL | 4XL  | 5XL |      |    |      |
|-------------|-----------------------|------|----|---