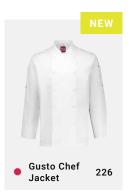

#### S336LT WOMFNS 3/4

Designed to follow a curved shape with a comfortable not too tight, not too loose fit to suit majority of body types. A practical longer length for added coverage during movement.