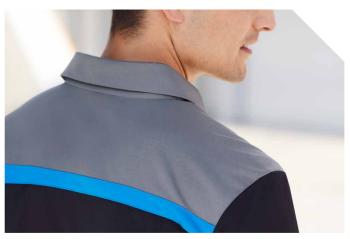

#### **DART POLO**

Stand out and stay cool in the perfect blend of performance and design. Crafted in a soft textured fabric with added stretch for all day ease and comfort.

P419MS MENS P419LS WOMENS

**FABRIC** 97% Polyester, 3% Elastane • BIZ COOL™ Honeycomb Knit • 180 GSM • UPF 50+

**FEATURES** Soft Honeycomb knit fabric • Knitted rib collar • Textured knit contrast colour front panels • Contrast colour topstitching • Button through placket • Mens style includes loose pocket

| _          | P419MS MENS          | s  | М    | L  | XL   | 2XL | 3XL  | 4XL  | 5XL |    |    |
|------------|----------------------|----|------|----|------|-----|------|------|-----|----|----|
| E E        | GARMENT ½ CHEST (CM) | 53 | 55.5 | 58 | 60.5 | 64  | 71   | 74.5 | 78  |    |    |
| MODERN FIT | P419LS WOMENS        | 6  | 8    | 10 | 12   | 14  | 16   | 18   | 20  | 22 | 24 |
| Σ          | GARMENT ½ CHEST (CM) | 43 | 45.5 | 48 | 50.5 | 53  | 55.5 | 58   | 61  | 64 | 67 |
|            |                      |    |      |    |      |     |      |      |     |    |    |