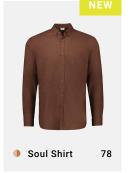

### **SOUL SHIRT**

Update your shirting with an on-trend, relaxed fit and easy finish.

Garment washed for a tastefully casual look, authentic lived-in feel and soft touch.

\$421ML MENS LS
\$421LL WOMENS LS

**FABRIC** 60% Cotton, 40% Recycled Polyester • Yarn-dyed Micro-check • 120 GSM • UPF 15+

FEATURES Garment washed for softer hand feel and relaxed look

- Button down collar Dress placket and adjustable cuffs
- Centre back box pleat for ease of movement Curved hem with inserts, can be worn tucked or untucked Mens style features left front pocket

| C FIT       | S421ML MENS          | XS | S    | М  | L    | XL   | 2XL  | 3XL  | 4XL  | 5XL  |      |
|-------------|----------------------|----|------|----|------|------|------|------|------|------|------|
| CLASSIC     | GARMENT ½ CHEST (CM) | 52 | 54.5 | 57 | 59.5 | 63.5 | 67.5 | 71.5 | 75.5 | 79.5 |      |
| ರ           | TO FIT NECK (CM)     | 36 | 36   | 40 | 42   | 44   | 46   | 48   | 50   | 52   |      |
| E           | S421LL WOMENS        | 6  | 8    | 10 | 12   | 14   | 16   | 18   | 20   | 22   | 24   |
| SEMI-FITTED | GARMENT ½ CHEST (CM) | 46 | 48.5 | 51 | 53.5 | 56   | 58.5 | 62   | 64.5 | 67   | 69.5 |