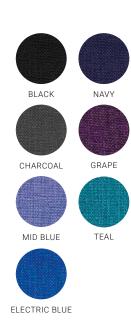

### **BRISTOL SHIRT**

Versatile and sophisticated, the Bristol check shirt is a wardrobe staple for any business attire. Yarn-dyed, easy-iron stretch cotton cloth with a silk-protein finish for all day comfort.

Our classic fit is cut for a relaxed look that's sharp yet comfortable. It has extra room in the chest, arms and waist that is ideal for most body types.

| CLASSIC FIT             |      |      |      |      |
|-------------------------|------|------|------|------|
| S338ML MENS             | s    | М    | L    | XL   |
| GARMENT ½<br>CHEST (CM) | 54.5 | 57   | 59.5 | 63.5 |
| TO FIT NECK (CM)        | 38   | 40   | 42   | 44   |
|                         | 2XL  | 3XL  | 4XL  | 5XL  |
| GARMENT ½<br>CHEST (CM) | 67.5 | 71.5 | 75.5 | 79.5 |
| TO FIT NECK (CM)        | 46   | 48   | 50   | 52   |

FABRIC 72% Cotton, 25% Polyester, 3% Elastane • Cotton-rich Stretch • UPF 50+

**FEATURES** Stretch cotton with wrinkle resistant treatment for easy-care comfort
• Yarn-dyed classic grid check pattern compliments your logo • Mens style available in classic or tailored fit • Womens semi-fitted style is gently shaped • Longer length for added coverage when moving • Mens tailored fit style includes loose pocket