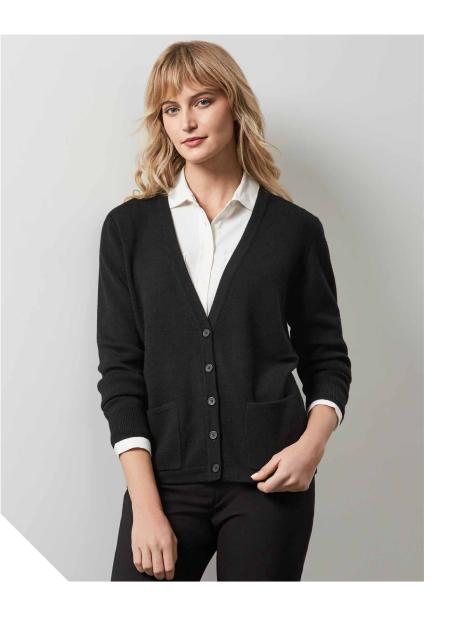

Machine washable on wool setting

**FEATURES** Longer hip length with unique ribbed sleeve and hem detail, slim-line button through placket





NAVY



- 1206

# **WOOLMIX KNIT**





Our classic, mid-weight mens vest is warm and longwearing. Loose fitting and sturdy, this wool blend knitwear performs effortlessly in the most demanding environments.





FABRIC 50% Wool, 50% Acrylic ◆ 12 Gauge • Machine washable on wool setting

FEATURES Ribbed V-neckline, armhole/cuffs and hem

WP6008, WV6007 MENS XS S M L XL 2XL 3XL 5XL

GARMENT ½ CHEST (CM) 52 54 56 59 62 64 66 70







# **WOOLMIX CARDIGAN**





Our classic, mid-weight cardigan is warm and long-wearing. With a sturdy button-through front and functional pockets this cardigan performs effortlessly in the most demanding environments.



### LC8008 WOMENS

FABRIC 50% Wool, 50% Acrylic • 12 Gauge

• Machine washable on wool setting

FEATURES Button through cardigan with 2 front pockets







## 2-WAY ZIP CARDIGAN

This vertatile, best-selling cardigan is perfect for year-round use.

Two-way zip front is a stylish and practical feature for wearing when seated.





### LC3505 WOMENS

FABRIC 73% Viscose, 27% Nylon ● 12 Gauge

**FEATURES** 2-Way zipper • Modern fashion styling

 LC3505 WOMENS
 S
 M
 L
 XL
 2XL
 3XL
 4XL

 GARMENT ½ CHEST (CM)
 42.5
 45
 47.5
 50
 52.5
 57.5
 62.5



### V-NECK KNIT

This flattering deep v-neck style is perfect for year-round use. The soft and comfy viscose blend offers lightweight warmth, and is an ideal alternative for staff with wool allergies.





LP3506 WOMENS PULLOVER
LV3504 WOMENS VE