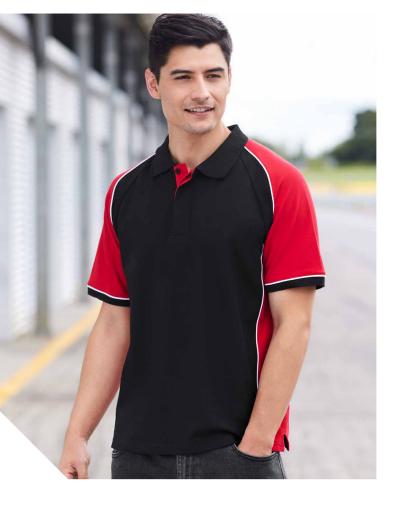

#### **RIVAL POLO**

Bold colour contrasts make for a striking visual impact. Designed to make your team or brand easily identifiable and stand out amongst the crowd.

# P705MS MENS P705LS WOMENS

**FABRIC** BIZ COOL™ 100% Polyester Micro Interlock • 145 GSM • UPF 50+

**FEATURES** Bold contrast panel design • Self-fabric collar and contrast sleeve cuff • Womens style features Y-line placket • Mens style includes loose pocket

P705MS MENS S S N L 2XL 2XL 5XL 5XL GARMENT ½ CHEST (CM) 52 54.5 57 59.5 63 70 77

P705LS WOMENS 6 8 10 12 14 16 18 20 22 24

GARMENT ½ CHEST (CM) 43 45.5 48 50.5 53 55.5 58 61 64 67