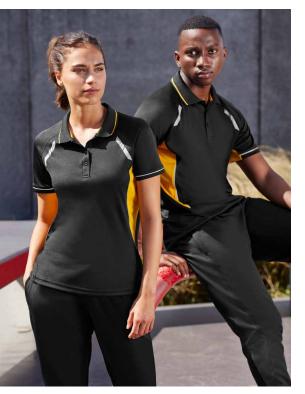

#### **RIVAL POLO**

Bold colour contrasts make for a striking visual impact. Designed to make your team or brand easily identifiable and stand out amongst the crowd.

# P705MS MENS P705LS WOMENS

**FABRIC** BIZ COOL™ 100% Polyester Micro Interlock • 145 GSM • UPF 50+

**FEATURES** Bold contrast panel design • Self-fabric collar and contrast sleeve cuff • Womens style features Y-line placket • Mens style includes loose pocket