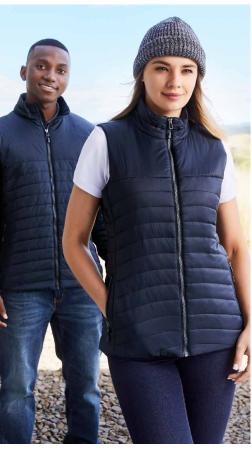

op shell repels light rain • Plain non-quilted yoke area on front & back for easy, clear decoration • High collar stand with chin guard • Inside left chest pocket and zippered hand pockets • Embroidery access zip





ODERN EIT

| J750M, J213M MENS    | s  | М    | L  | XL   | 2XL | 3XL  | 5XL |  |
|----------------------|----|------|----|------|-----|------|-----|--|
| GARMENT ½ CHEST (CM) | 57 | 59   | 61 | 63   | 65  | 69   | 77  |  |
| J750L WOMENS         | xs | s    | М  | L    | XL  | 2XL  |     |  |
| GARMENT ½ CHEST (CM) | 46 | 49.5 | 53 | 56.5 | 60  | 63.5 |     |  |
| J213L WOMENS         | xs | s    | М  | L    | XL  | 2XL  |     |  |
| GARMENT ½ CHEST (CM) | 47 | 50.5 | 54 | 57.5 | 61  | 64.5 |     |  |
|                      |    |      |    |      |     |      |     |  |







#### STEALTH RANGE

Power up your look in the hybrid Stealth range. Quilted lightweight insulation keeps your core warm, while the stretchy fleece lined fabric back delivers flexibility and style for any cold-weather activity.







J515M J515L MENS JACKET
WOMENS JACKET

J616M J616L MENS VEST WOMENS VEST

**FABRIC** Front Body: 100% Quilted Nylon Ripstop
• Back/Sleeves: 95% Polyester, 5% Elastane Stretch
Bonded Fleece • Insulation: 100% Hi-loft Polyfill

**FEATURES** Thumb loops to keep hands warm • Insulated quilting on chest front for lightweight warmth • Contrast front zipper and pockets • Stand up collar • Integrated bonded fleece hood on jacket • Chin guard on vest

J515M, J616M MENS S M L XL 2XL 3XL 5XL

GARMENT ½ CHEST (CM) 55.5 57.5 59.5 61.5 63.5 68.5 78.5

J515L, J616L WOMEN