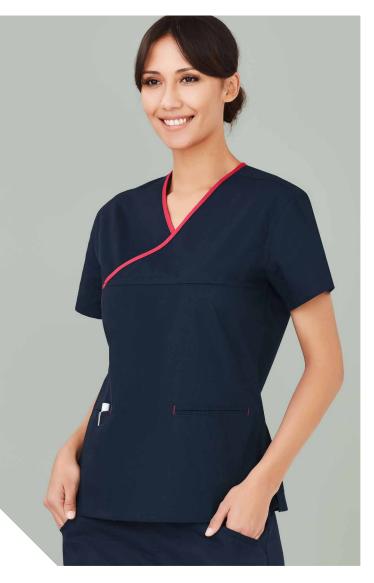

|                                | XL   | 2XL  | 3XL  |      |
|          | GARMENT ½ CHEST (CM)           | 61   | 65   | 70   |      |
| EASY FIT | H10620 WOMENS                  | xxs  | xs   | s    | М    |
| EAS      | GARMENT ½ WAIST STRETCHED (CM) | 46.5 | 49.5 | 52.5 | 55.5 |
|          | GARMENT ½ WAIST RELAXED (CM)   | 36.5 | 38.5 | 41.5 | 44.5 |
|          |                                | L    | XL   | 2XL  | 3XL  |
|          | GARMENT ½ WAIST STRETCHED (CM) | 59   | 62.5 | 67   | 71.5 |
|          | GARMENT ½ WAIST RELAXED (CM)   | 47.5 | 51   | 55.5 | 60   |



# **CONTRAST BIZ SCRUBS™**



Contrast crossover style can create task or workplace identity and adds a point of difference. A natural stretch in the fabric allows for ease of movement and resists creasing.





#### H10722 WOMENS

**FABRIC** 65% Polyester, 35% Cotton ● Natural stretch • Laundry friendly - up to 80°C ● 155 GSM

**FEATURES** Stylish crossover feature with contrast trim • 2 Front welt pockets with contrast stitching detail • Side splits

| MODERN FIT | H10722 WOMENS        | xs | s  | М  | L  | XL | 2XL | 3XL | 4XL |
|------------|----------------------|----|----|----|----|----|-----|-----|-----|
| MODE       | GARMENT ½ CHEST (CM) | 48 | 51 | 54 | 57 | 61 | 65  | 70  | 75  |











## **CLASSIC LAB COAT**

A traditional lab coat with stud button closure and functional pockets suitable for a variety of environments. Easy-care, soft twill has a natural stretch for added comfort and wrinkle resistance.





#### H132ML UNISEX

**FABRIC** 65% Polyester, 35% Cotton Twill • Natur