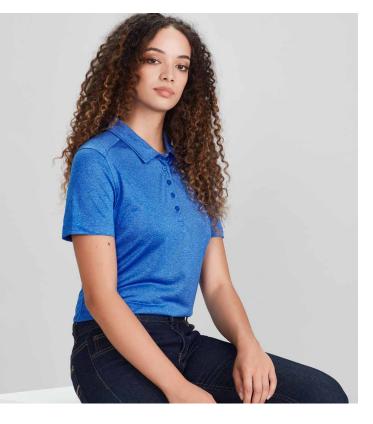

#### **GRID POLO**

Get track ready in this unisex cotton-rich pique polo. Perfect for branding any team, this polo ensures that any team will stand out, and with added BIZ COOL™, they'll stay dry and comfortable all day.

#### P413US UNISEX

**FABRIC** Main: 52% Cotton, 48% Recycled Polyester • Side Panels: 100% Recycled Polyester Mesh • BIZ COOL™ Pique Knit • 210 GSM • UPF 50+

**FEATURES** Unisex fit ● Soft, dry handle pique knit fabric ● Knitted rib collar ● Mesh contrast colour body and shoulder panels ● Silver piping on body seams ● Button through placket ● Mens style includes loose pocket

P413US UNISEX XXS XS S M L XL 2XL 3XL 4XL 5XL GARMENT ½ CHEST (CM) 48 50.5 53 55.5 58 60.5 64 71 74.5 78

This garment is made from 48% recycled polyester resulting in the equivalent of 9 plastic bottles being diverted from landfill.