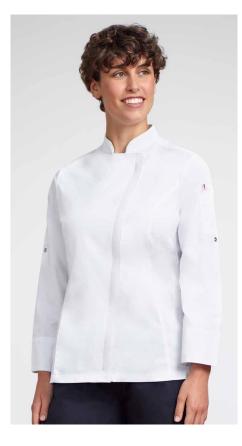

LASSIC         | CH430ML MENS         | xs   | s    | М    | L    | XL   | 2XL  | 3XL | 4XL |  |
|-----------------|----------------------|------|------|------|------|------|------|-----|-----|--|
| 占               | GARMENT ½ CHEST (CM) | 53.5 | 56   | 58.5 | 61   | 63.5 | 67   | 71  | 75  |  |
| <u> </u>        | CH430LL WOMENS       | xs   | s    | М    | L    | XL   | 2XL  |     |     |  |
| SEMI-<br>FITTED | GARMENT ½ CHEST (CM) | 46   | 49.5 | 53   | 56.5 | 61.5 | 66.5 |     |     |  |
|                 |                      |      |      |      |      |      |      |     |     |  |









#### ALFRESCO CHEF JACKET



Keep it cool and efficient in the kitchen with this lightweight, zip front chef jacket. Made from cotton and recycled yarn that's both durable and comfortable.







CH330ML CH330MS MENS LS MENS SS CH330LL CH330LS WOMENS LS WOMENS SS

**FABRIC** 65% Certified Recycled PET Polyester, 35% Cotton Twill • 160 GSM • UPF Rating: 50+

**FEATURES** Concealed zip front closure delivers a clean minimalist look • Lightweight twill cloth with underarm mesh ventilation keeps you cool where you need it most • Mandarin collar with apron tab to hold apron in place • 2 Sleeve thermometer/pen pockets • Long length with side splits for ease • Long sleeve style features roll-up sleeve function with inside tab and button



AODERN FIT

CH330ML, CH330MS MENS

GARMENT ½ CHEST (CM)

CH330LL, CH330LS WOMENS

GARMENT ½ CHEST (CM)

 XS
 M
 L
 XL
 2XL
 3XL
 4XL

 53.5
 56
 58.5
 61
 63.5
 67
 71
 75

 XS
 M
 L
 XL
 2XL
 V
 F

 46
 49.5
 53
 56.5
 61.5
 66.5
 V
 F

This garment