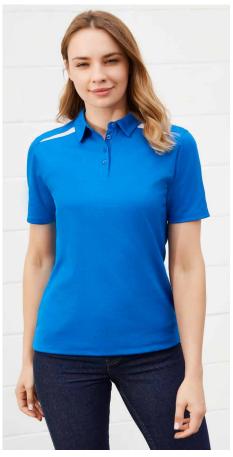

#### **GRID POLO**

Get track ready in this unisex cotton-rich pique polo. Perfect for branding any team, this polo ensures that any team will stand out, and with added BIZ COOL™, they'll stay dry and comfortable all day.

#### P413US UNISEX

**FABRIC** Main: 52% Cotton, 48% Recycled Polyester • Side Panels: 100% Recycled Polyester Mesh • BIZ COOL™ Pique Knit • 210 GSM • UPF 50+

**FEATURES** Unisex fit ● Soft, dry handle pique knit fabric ● Knitted rib collar ● Mesh contrast colour body and shoulder panels ● Silver piping on body seams ● Button through placket ● Mens style includes loose pocket