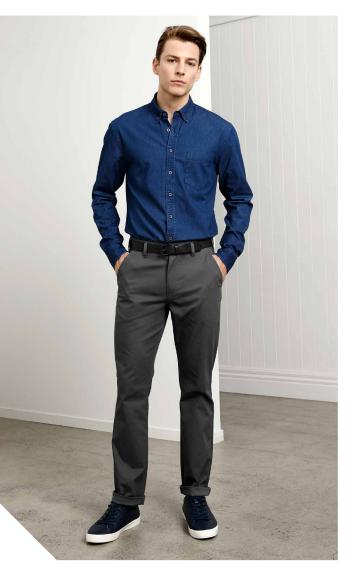

53.5 | 56   | 58.5 |      |
| TAILORED | GARMENT ½ HIP (CM)   | 46.5 | 49  | 51.5 | 54  | 56.5 | 59  | 62.5 | 65   | 67.5 | 70   | 72.5 |      |
| TAIL     | BS423M MENS          | 72R  | 77R | 82R  | 87R | 92R  | 97R | 102R | 107R | 112R | 117R | 122R | 127R |
|          | GARMENT ½ WAIST (CM) | 36.5 | 39  | 41.5 | 44  | 46.5 | 49  | 51.5 | 54   | 56.5 | 59   | 61.5 | 64   |

This garment is made from 47% recycled polyester resulting in the equivalent of 13 plastic bottles being diverted from landfill for the Mens pant and 12 bottles diverted for the Womens pant.





# **LAWSON CHINO PANT**



Our best selling Lawson Chino is the professional solution to casual workplace dressing. When worn with a smart shirt or polo, chinos add a down-to earth and approachable element to your uniform.





#### BS724M MENS

FABRIC 98% Cotton, 2% Elastane • 250 GSM

**FEATURES** Garment washed for a soft lived-in feel • Comfortable modern mid-rise fit • Flat front with tapered leg • 2 Side angled pockets, 2 back welt pockets

| AILORED FIT | BS724M MENS          | 72R | 77R  | 82R | 87R  | 92R | 97R  | 102R | 107R | 112R | 117R | 122R | 127R |
|-------------|----------------------|-----|------|-----|------|-----|------|------|------|------|------|------|------|
|             | GARMENT ½ WAIST (CM) | 36  | 38.5 | 41  | 43.5 | 46  | 48.5 | 51   | 53.5 | 56   | 58.5 | 61   | 63.5 |



# **LAWSON CHINO SHORT**



A versatile chino short that can be dressed up with a polo or kept street smart with a tee. Great for warmer climates.





#### BS021M MENS

FABRIC 98% Cotton, 2% Elastane • 250 GSM