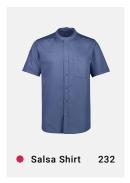

| FIT         | S127ML MENS          | xs | s    | М  | L    | XL   | 2XL  | 3XL  | 4XL  | 5XL  |      |    |
|-------------|----------------------|----|------|----|------|------|------|------|------|------|------|----|
| CLASSIC     | GARMENT ½ CHEST (CM) | 52 | 54.5 | 57 | 59.5 | 63.5 | 67.5 | 71.5 | 75.5 | 79.5 |      |    |
| 7           | TO FIT NECK (CM)     | 36 | 38   | 40 | 42   | 44   | 46   | 48   | 50   | 52   |      |    |
| TTED        | S127LL WOMENS        | 6  | 8    | 10 | 12   | 14   | 16   | 18   | 20   | 22   | 24   | 26 |
| SEMI-FITTED | GARMENT ½ CHEST (CM) | 46 | 48.5 | 51 | 53.5 | 56   | 58.5 | 62   | 64.5 | 67   | 69.5 | 72 |