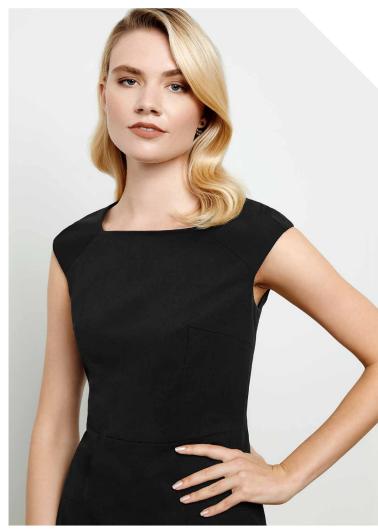

#### **ORBIT POLO**

Elevated and neatly finished, this space-dye effect polo offers versatile appeal. Bringing an eco-friendly refined mood to any situation; from to everyday to sportswear.

**FABRIC** Biz Cool™ 100% Biz Eco™ Recycled Polyester Space-dye Knit • 130 GSM • UPF 15+

**FEATURES** Lightweight space-dye effect marled knit • Two-piece self fabric collar • Grown on placket • Side splits at hem • Mens style includes loose pocket

|            | P410MS MENS          | s  | М    | L  | XL   | 2XL | 3XL  | 4XL  | 5XL |    |    |
|------------|----------------------|----|------|----|------|-----|------|------|-----|----|----|
| N<br>H     | GARMENT ½ CHEST (CM) | 53 | 55.5 | 58 | 60.5 | 64  | 71   | 74.5 | 78  |    |    |
| MODERN FIT | P410LS WOMENS        | 6  | 8    | 10 | 12   | 14  | 16   | 18   | 20  | 22 | 24 |
| 2          | GARMENT ½ CHEST (CM) | 43 | 45.5 | 48 | 50.5 | 53  | 55.5 | 58   | 61  | 64 | 67 |
|            |                      |    |      |    |      |     |      |      |     |    |    |