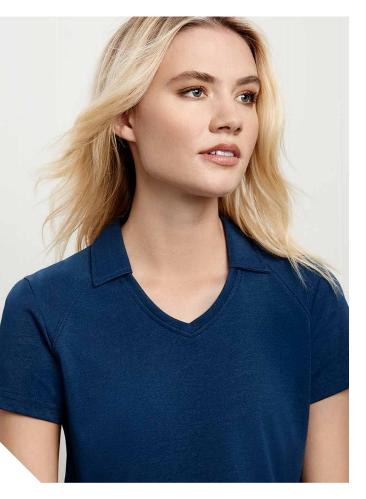

#### **ORBIT POLO**

Elevated and neatly finished, this space-dye effect polo offers versatile appeal. Bringing an eco-friendly refined mood to any situation; from to everyday to sportswear.

**FABRIC** Biz Cool™ 100% Biz Eco™ Recycled Polyester Space-dye Knit • 130 GSM • UPF 15+

**FEATURES** Lightweight space-dye effect marled knit • Two-piece self fabric collar • Grown on placket • Side splits at hem • Mens style includes loose pocket

|            | P410MS MENS          | s  | М    | L  | XL   | 2XL | 3XL  | 4XL  | 5XL |    |    |
|------------|----------------------|----|------|----|------|-----|------|------|-----|----|----|
| N<br>H     | GARMENT ½ CHEST (CM) | 53 | 55.5 | 58 | 60.5 | 64  | 71   | 74.5 | 78  |    |    |
| MODERN FIT | P410LS WOMENS        | 6  | 8    | 10 | 12   | 14  | 16   | 18   | 20  | 22 | 24 |
| 2          | GARMENT ½ CHEST (CM) | 43 | 45.5 | 48 | 50.5 | 53  | 55.5 | 58   | 61  | 64 | 67 |
|            |                      |    |      |    |      |     |      |      |     |    |    |