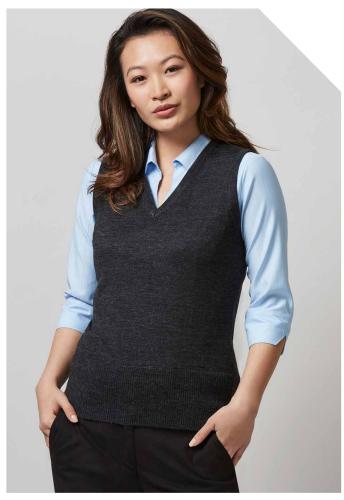

### **BYRON POLO**

A naturally breathable cotton-rich fabric blend that staff will love to wear. This polished jersey fabric has a smooth luxury feel and an upmarket appearance.

### 

FABRIC 75% Cotton, 25% Polyester, Plated Jersey • 190 GSM

**FEATURES** Luxe feel cotton-rich jersey fabric feels cool and comfortable • Mens style has a modern self-fabric collar and button placket • Womens style has a neat collar and flattering open neckline • Mens style includes loose pocket

|            | P011MS MENS          | s    | М    | L    | XL   | 2XL  | 3XL | 5XL |    |    |
|------------|----------------------|------|------|------|------|------|-----|-----|----|----|
| MODERN FIT | GARMENT ½ CHEST (CM) | 53   | 55.5 | 58   | 60.5 | 64   | 71  | 78  |    |    |
| ODEF       | P011LS WOMENS        | 8    | 10   | 12   | 14   | 16   | 18  | 20  | 22 | 24 |
| Σ          | GARMENT ½ CHEST (CM) | 45.5 | 48   | 50.5 | 53   | 55.5 | 58  | 61  | 64 | 67 |
|            |                      |      |      |      |      |      |     |     |    |    |