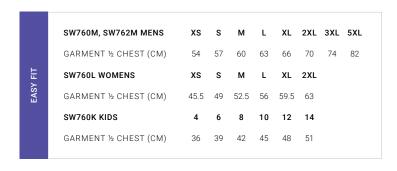

ightweight warmth, and is an ideal alternative for staff with wool allergies.





LP3506 WOMENS PULLOVER
LV3504 WOMENS VEST

**FABRIC** 73% Viscose, 27% Nylon • 12 Gauge

FEATURES Ribbed V-neck, cuffs and hem





NAVY







# CASUALWEAR



















COTTON-RICH

• 100% POLYESTER

### **CREW HOODIE**



Our best selling classic pullover and zip-through hoodies are great for the whole CREW. A mid-weight cotton blend urban style in a modern fit that's not too not oversized or baggy.







SW760M MENS SW760L WOMENS SW760K KIDS SW762M MENS ZIP

FABRIC Durable 55% Cotton, 45% Polyester • 320 GSM

**FEATURES** Traditional front kangaroo pocket • Adults style features hood with wider 'shoelace' drawstring • No drawstring on Kids – keeping kids safe • Knitted ribbed band on hem and cuff







ACTIVEWEAR

JACKETS

HEALTH

167

bizcollection.com.au

### RENEGADE HOODIE



Fuel a Renegade spirit with the ulitmate fleecy team hoodie. Striking contrast colours, mesh lined hood and reflective trims delivers a styled-up hoody that stands out from the pack.





### SW710M ADULTS SW710K KIDS

FABRIC Durable 55% Cotton, 45% Polyester • 320 GSM

**FEATURES** Silver reflective trims help you stand out

• Dynamic design with bold colour contrast • Modern pullover with a 1/2 zip • Mesh lined hood and side pocket details • Adults style features hood with 'shoelace' drawstring • No drawstring on Kids − keeping kids safe • Knitted ribbed band on hem and cuff

|          | SW710M ADULTS        | XS | S  | М  | L  | XL | 2XL | 3XL | 5XL |
|----------|----------------------|----|----|----|-