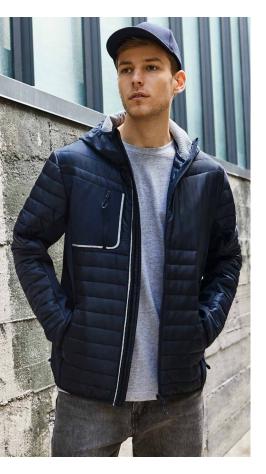

63.5 68.5 78.5

J515L, J616L WOMENS XS S M L XL 2XL

GARMENT ½ CHEST (CM) 46.5 49.5 53.5 56.5 60.5 63.5





### PATROL JACKET

When the temperature dips, this streetwear inspired jacket will protect you from the elements. Quilted hybrid softshell jacket offers the best of both worlds: softshell comfort & quilting warmth.







#### J134M UNISEX

**FABRIC** Body: 100% Quilted Nylon • Softshell Panels: 94% Polyester, 6% Elastane Ripstop Bonded Fleece • Insulation: 100% Polyester

**FEATURES** Insulated quilting on body and sleeve keeps you warm
• Bonded fleece stretch softshell panels and hood • Media chest pocket with reflective trim detail • Full zip with reflective trim and rubberized toggles • Zippered pockets to secure belongings

• Clear non-quilted space for LHC decoration















### **ECLIPSE JACKET**



Delivering superior **BIZ TECH™** waterproof protection, breathability and warmth, this seam-sealed shell jacket with detachable hood features metallic quilted lining and insulation throughout.









J132M MENS J132L WOMENS

**FABRIC** 3-Layer BIZ TECH™ Jacket • Outer: 100% Polyester Matte Melange shell with breathable TPU membrane • Lining: Quilted Metallic 100% Nylon • Insulation: 100% Polyester

**FEATURES** Internal quilted lining • Matte waterproof shell is seam-sealed for maximum weather protection • Zip-off detachable hood with adjustable drawcords • Storm cover front and high neck collar • Waterproof zippered pockets with tricot lining to keep hands warm • Longer length with dropped tail hem • Internal chest pocket and hem cinch-cord • Adjustable