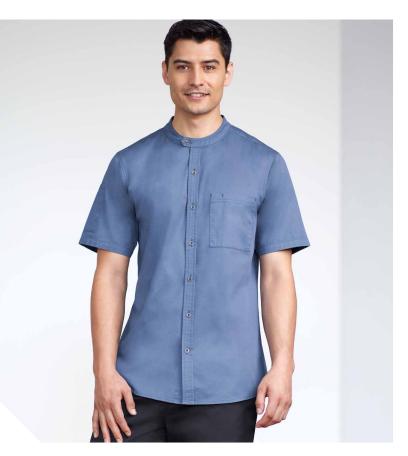

### **SOUL SHIRT**

Update your shirting with an on-trend, relaxed fit and easy finish.

Garment washed for a tastefully casual look, authentic lived-in feel and soft touch.

\$421ML MENS LS
\$421LL WOMENS LS

**FABRIC** 60% Cotton, 40% Recycled Polyester • Yarn-dyed Micro-check • 120 GSM • UPF 15+

FEATURES Garment washed for softer hand feel and relaxed look

- Button down collar Dress placket and adjustable cuffs
- Centre back box pleat for ease of movement Curved hem with inserts, can be worn tucked or untucked Mens style features left front pocket