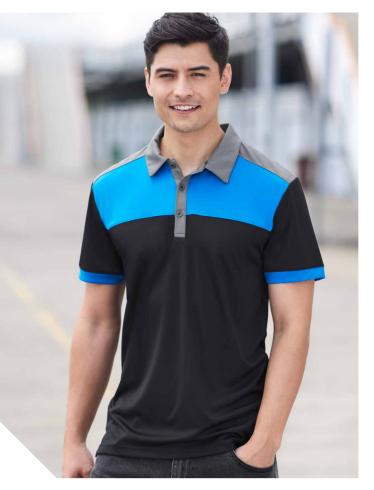

#### **RENEGADE POLO**

A BIZ COOL™ performance polo engineered with lightweight, sweat-wicking fabric and silver reflective trims. Mesh underarm and sides for added ventilation where you need it most. Bold contrast colours and dynamic panel design help your team stand out from the competition.

P700MS MENS
P700LS WOMENS
P700KS KIDS

**FABRIC** BIZ COOL™ 100% Micro Polyester • 155 GSM • UPF 50+

**FEATURES** Silver reflective trims • Dynamic design with bold colour contrast • Mesh panels for greater ventilation • Knitted stripe collar • Mens style includes loose pocket