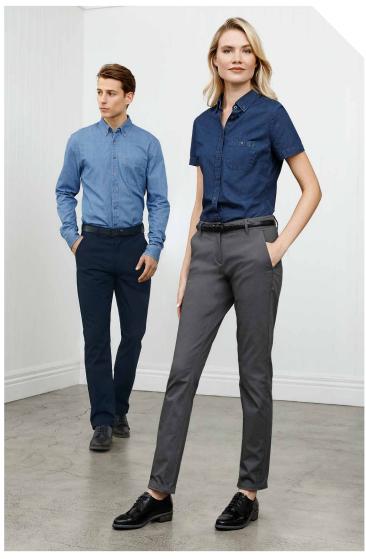

.5 | 56   | 58.5 |      |
| TAILORED | GARMENT ½ HIP (CM)   | 46.5 | 49  | 51.5 | 54  | 56.5 | 59  | 62.5 | 65   | 67.5 | 70   | 72.5 |      |
| TAIL     | BS423M MENS          | 72R  | 77R | 82R  | 87R | 92R  | 97R | 102R | 107R | 112R | 117R | 122R | 127R |
|          | GARMENT ½ WAIST (CM) | 36.5 | 39  | 41.5 | 44  | 46.5 | 49  | 51.5 | 54   | 56.5 | 59   | 61.5 | 64   |

This garment is made from 47% recycled polyester resulting in the equivalent of 13 plastic bottles being diverted from landfill for the Mens pant and 12 bottles diverted for the Womens pant.





# **LAWSON CHINO PANT**



Our best selling Lawson Chino is the professional solution to casual workplace dressing. When worn with a smart shirt or polo, chinos add a down-to earth and approachable element to your uniform.





#### BS724M MENS

FABRIC 98% Cotton, 2% Elastane • 250 GSM

**FEATURES** Garment washed for a soft lived-in feel • Comfortable modern mid-rise fit • Flat front with tapered leg • 2 Side angled pockets, 2 back welt pockets

| AILORED FIT | BS724M MENS          | 72R | 77R  | 82R | 87R  | 92R | 97R  | 102R | 107R | 112R | 117R | 122R | 127R |
|-------------|----------------------|-----|------|-----|------|-----|------|------|------|------|------|------|------|
|             | GARMENT ½ WAIST (CM) | 36  | 38.5 | 41  | 43.5 | 46  | 48.5 | 51   | 53.5 | 56   | 58.5 | 61   | 63.5 |



# **LAWSON CHINO SHORT**



A versatile chino short that can be dressed up with a polo or kept street smart with a tee. Great for warmer climates.





#### BS021M MENS

FABRIC 98% Cotton, 2% Elastane • 250 GSM