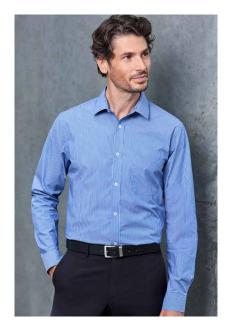

### **BRISTOL SHIRT**

Versatile and sophisticated, the Bristol check shirt is a wardrobe staple for any business attire. Yarn-dyed, easy-iron stretch cotton cloth with a silk-protein finish for all day comfort.

Our classic fit is cut for a relaxed look that's sharp yet comfortable. It has extra room in the chest, arms and waist that is ideal for most body types.

| CLASSIC FIT             |      |      |      |      |
|-------------------------|------|------|------|------|
| S338ML MENS             | s    | М    | L    | XL   |
| GARMENT ½<br>CHEST (CM) | 54.5 | 57   | 59.5 | 63.5 |
| TO FIT NECK (CM)        | 38   | 40   | 42   | 44   |
|                         | 2XL  | 3XL  | 4XL  | 5XL  |
| GARMENT ½<br>CHEST (CM) | 67.5 | 71.5 | 75.5 | 79.5 |
| TO FIT NECK (CM)        | 46   | 48   | 50   | 52   |

S339ML MENSIS

Cut for a look that's lean yet comfortable, our tailored fit shirt is contoured through the torso with a neat shoulder and slim cut arms. Ideal for slim and athletic body types.

| TAILORED FIT            |      |     |      |    |
|-------------------------|------|-----|------|----|
| S339ML MENS             | xs   | s   | М    | L  |
| GARMENT ½<br>CHEST (CM) | 49.5 | 52  | 54.5 | 57 |
| TO FIT NECK (CM)        | 36   | 38  | 40   | 42 |
|                         | XL   | 2XL | 3XL  |    |
| GARMENT ½<br>CHEST (CM) | 61   | 65  | 69   |    |
| TO FIT NECK (CM)        | 44   | 46  | 48   |    |

FABRIC 72% Cotton, 25% Polyester, 3% Elastane • Cotton-rich Stretch • UPF 50+

**FEATURES** Stretch cotton with wrinkle resistant treatment for easy-care comfort
• Yarn-dyed classic grid check pattern compliments your logo • Mens style available in classic or tailored fit • Womens semi-fitted style is gently shaped • Longer length for added coverage when moving • Mens tailored fit style includes loose pocket