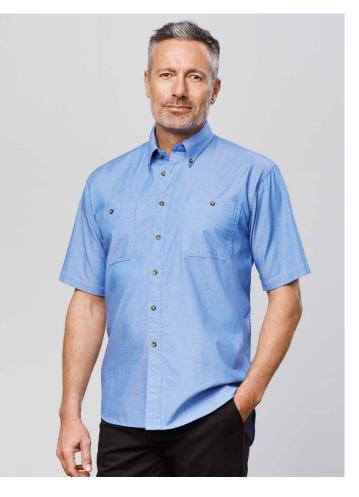

### **CHAMBRAY SHIRT**

A long standing favourite, this 100% cotton traditional chambray work shirt features chest pockets and twin-needle stitching. Wrinkle resistant fabric treatment delivers excellent easy-care performance.

**SH112** M **SH113** M

MENS LS MENS SS LB6201 LB6200 WOMENS LS WOMENS SS

FABRIC 100% Cotton • Yarn-dyed with Wrinkle Free Treatment • UPF 30+

**FEATURES** Easy-iron • Mens style features a traditional fit with centre back box pleat, button down collar, twin stitched and chest pocket with tortoise shell buttons • Womens style features a relaxed fit with straight hem, side splits and chest pocket