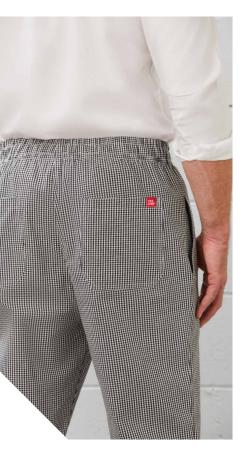

|  |
| CH232LS WOMENS        | xs   | s  | М    | L  | XL   | 2XL |     |     |  |
|                       |      |    |      |    |      |     |     |     |  |



WHITE

## SALSA CHEF SHIRT



From front of house to back, this 100% cotton, functional chef shirt works hard while you look cucumber-cool in this effortless style.







#### CH329MS UNISEX

FABRIC 100% Cotton Twill • 154 GSM • UPF Rating: 50+

**FEATURES** Lightweight cotton is durable and naturally breathable • Minimalist collar design with button tab • Button through shirt with chest pocket • 1 Sleeve thermometer/pen pockets • Long length with curved hem





Comfort is key with these modern, loose fitting chef pants. Lightweight and durable with deep side pockets and a gently elasticated waist for that cool casual look.







CH234M CH234L MENS WOMENS

**FABRIC** 65% Polyester, 35% Cotton • 180 GSM • UPF Rating: 50+

**FEATURES** Modern loose-fit pull-on style • Wider elasticated waistband with drawstring for a comfortable fit • 2 Deep side pockets and 2 back patch pockets • Dedicated womens or unisex mens fit options • Full length with straight hem for easy alterations

| 븚  |
|----|
| AR |
| ቪ  |
| 띭  |

| CH234M MENS                    | XS   | S    | М    | L    | XL   | 2XL  | 3XL | 4XL  |  |
|--------------------------------|------|------|------|------|------|------|-----|------|--|
| GARMENT ½ WAIST RELAXED (CM)   | 34   | 37   | 40   | 43   | 46   | 49.5 | 53  | 56.5 |  |
| GARMENT ½ WAIST STRETCHED (CM) | 49   | 52   | 55   | 58   | 61   | 64.5 | 68  | 71.5 |  |
| CH234L WOMENS                  |