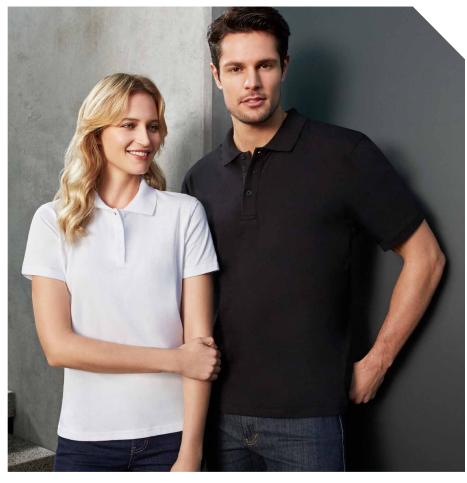

|
|                       |             |
|                       |             |

|            | P106MS MENS          | s  | М    | L  | XL   | 2XL | 3XL | 5XL |    |    |    |
|------------|----------------------|----|------|----|------|-----|-----|-----|----|----|----|
| MODERN FIT | GARMENT ½ CHEST (CM) | 53 | 55.5 | 58 | 60.5 | 64  | 71  | 78  |    |    |    |
| ODEF       | P106LS WOMENS        | 6  | 8    | 10 | 12   | 14  | 16  | 18  | 20 | 22 | 24 |
|            |                      | •  | •    |    |      |     | . • | . • | 20 |    |    |
| M          | GARMENT ½ CHEST (CM) | _  | 45.5 |    |      |     |     |     |    |    | 67 |

## **ICE POLO**



An everyday staple. This classic cotton polo made in a quality jersey fabric that is perfect for printing or embroidery.





### 

FABRIC 100% Premium Combed Cotton • 185 GSM

**FEATURES** Twin needle stitched sleeve and hem • Taped shoulder for styling and shape • Easy tear-away neck label to facilitate rebranding • Knitted collar • Mens style features 3 button placket and loose pocket • Womens style features slimline placket



| Ļ          | P112MS MENS          | s    | М  | L    | XL | 2XL  | 3XL | 5XL |    |    |
|------------|----------------------|------|----|------|----|------|-----|-----|----|----|
| S E        | GARMENT ½ CHEST (CM) | 52   | 55 | 58   | 62 | 65   | 71  | 79  |    |    |
| MODERN FIT | P112LS WOMENS        | 8    | 10 | 12   | 14 | 16   | 18  | 20  | 22 | 24 |
| 2          | GARMENT ½ CHEST (CM) | 46.5 | 49 | 51.5 | 54 | 56.5 | 59  | 62  | 65 | 68 |

### **BYRON POLO**



A naturally