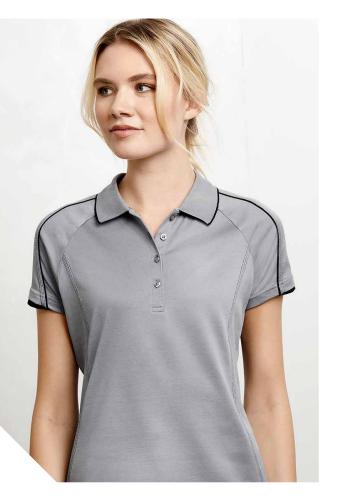

| P305MS MENS          | s    | М    | L  | XL   | 2XL | 3XL  | 5XL |    |    |    |
|------------|----------------------|------|------|----|------|-----|------|-----|----|----|----|
| MODERN FIT | GARMENT ½ CHEST (CM) | 52   | 55   | 58 | 62   | 65  | 71   | 79  |    |    |    |
| 10DE       | P305LS WOMENS        | 6    | 8    | 10 | 12   | 14  | 16   | 18  | 20 | 22 | 24 |
| 2          | GARMENT ½ CHEST (CM) | 44.5 | 46.5 | 49 | 51.5 | 54  | 56.5 | 59  | 62 | 65 | 68 |
|            |                      |      |      |    |      |     |      |     |    |    |    |

### **BLADE POLO**





This cotton-rich, soft jersey polo has a natural breathability and smooth surface finish. The contrast piping and stitching details provide next level design appeal to highlight your logo.





### **MENS** P303MS WOMENS P303LS

**FABRIC** BIZ COOL™ Breathable 60% Cotton, 40% Polyester Soft-touch Jersey • 175 GSM • UPF 30+

**FEATURES** Raglan sleeve with contrast trim • Contrast stitching and piping detail • Knitted collar with contrast tipping • Mens style includes loose pocket

| _          | P303MS MENS          | s  | М    | L  | XL   | 2XL | 3XL  | 5XL |    |    |    |  |
|------------|----------------------|----|------|----|------|-----|------|-----|----|----|----|--|
| MODERN FIT | GARMENT ½ CHEST (CM) | 52 | 55   | 58 | 62   | 65  | 71   | 79  |    |    |    |  |
| ODE        | P303LS WOMENS        | 6  | 8    | 10 | 12   | 14  | 16   | 18  | 20 | 22 | 24 |  |
| Σ          | GARMENT ½ CHEST (CM) | 44 | 46.5 | 49 | 51.5 | 54  | 56.5 | 59  | 62 | 65 | 68 |  |





SILV