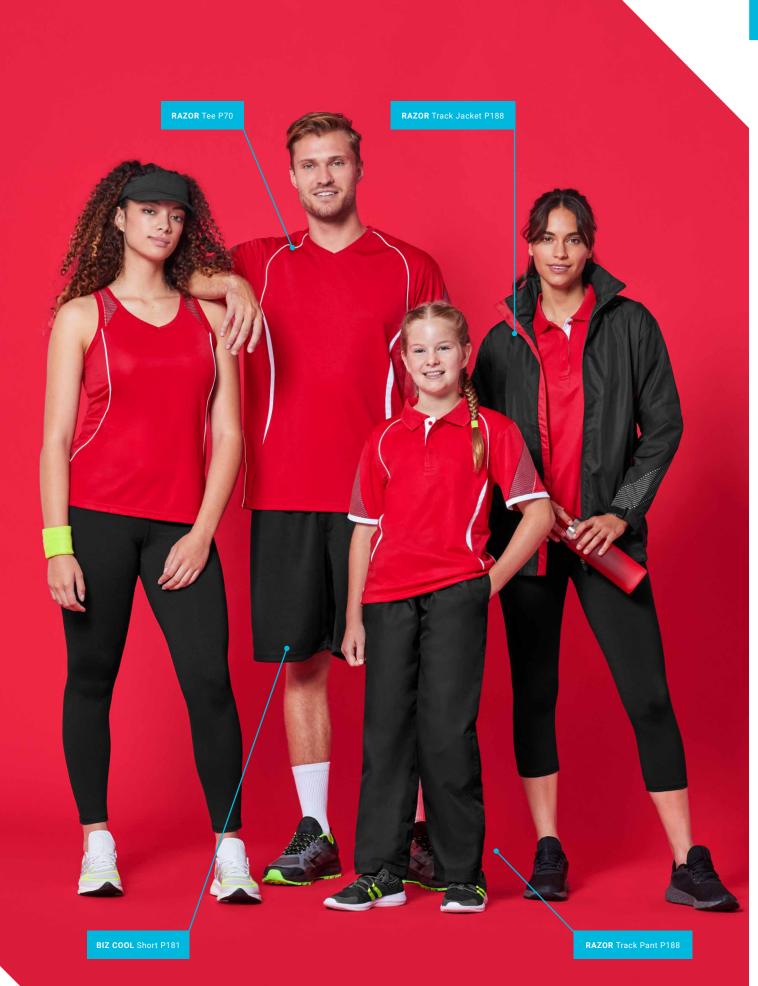

## **RAZOR TEE**

V-neck shape allows extra comfort at the neck and is positioned not too high or low. The **BIZ COOL™** performance fabric has extra stretch for optimum active comfort. Grid mesh underarm and side panels for added ventilation and air flow.

T406MS MENS T406KS KIDS

**FABRIC** BIZ COOL™ 100% Polyester Sports Interlock • 155 GSM • UPF 50+

**FEATURES** Grid mesh underarm panels • Unique sleeve print

• Contrast panels and piping • Self-fabric V-neck band

| <b>—</b>   | T406MS MENS          | s  | М  | L  | XL | 2XL | 3XL | 5XL |
|------------|----------------------|----|----|----|----|-----|-----|-----|
| E          | GARMENT ½ CHEST (CM) | 52 | 55 | 58 | 62 | 65  | 71  | 79  |
| MODERN FIT | T406KS KIDS          | 4  | 6  | 8  | 10 | 12  | 14  | 16  |
| 2          | GARMENT ½ CHEST (CM) | 36 | 38 | 40 | 42 | 44  | 46  | 49  |