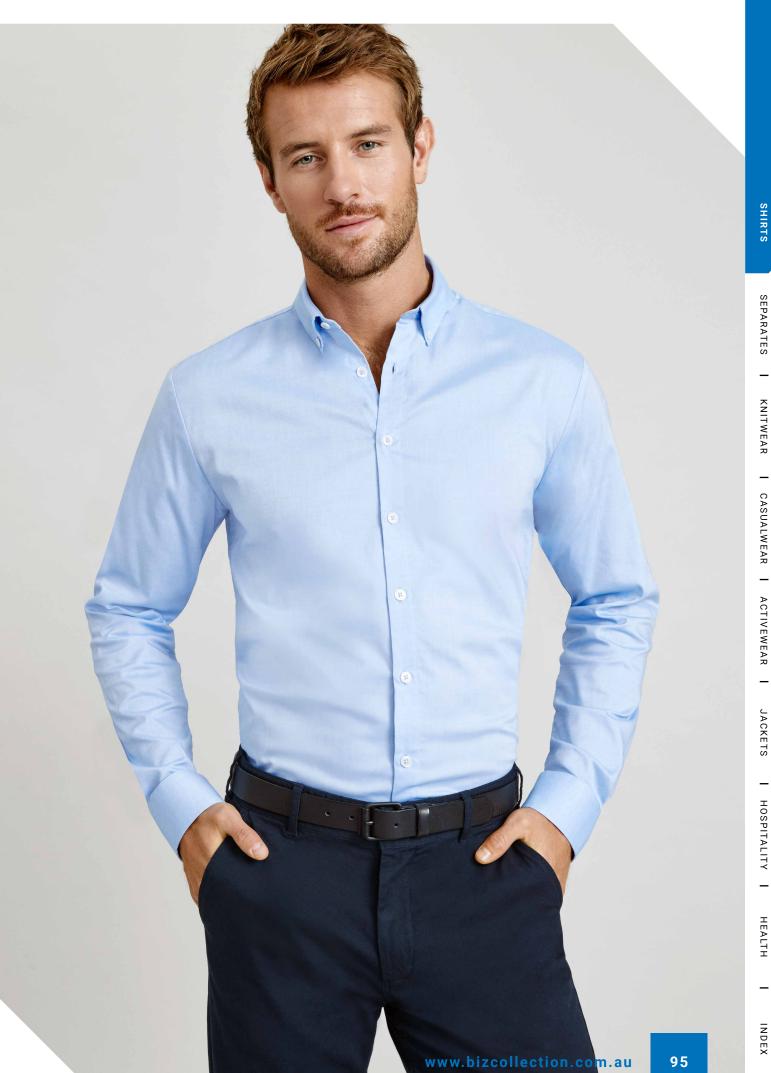

### **BRISTOL SHIRT**

Versatile and sophisticated, the Bristol check shirt is a wardrobe staple for any business attire. Yarn-dyed, easy-iron stretch cotton cloth with a silk-protein finish for all day comfort.

Our classic fit is cut for a relaxed look that's sharp yet comfortable. It has extra room in the chest, arms and waist that is ideal for most body types.

| CLASSIC FIT             |      |      |      |      |
|-------------------------|------|------|------|------|
| S338ML MENS             | s    | М    | L    | XL   |
| GARMENT ½<br>CHEST (CM) | 54.5 | 57   | 59.5 | 63.5 |
| TO FIT NECK (CM)        | 38   | 40   | 42   | 44   |
|                         | 2XL  | 3XL  | 4XL  | 5XL  |
| GARMENT ½<br>CHEST (CM) | 67.5 | 71.5 | 75.5 | 79.5 |
| TO FIT NECK (CM)        | 46   | 48   | 50   | 52   |

FABRIC 72% Cotton, 25% Polyester, 3% Elastane • Cotton-rich Stretch • UPF 50+

**FEATURES** Stretch cotton with wrinkle resistant treatment for easy-care comfort
• Yarn-dyed classic grid check pattern compliments your logo • Mens style available in classic or tailored fit • Womens semi-fitted style is gently shaped • Longer length for added coverage when moving • Mens tailored fit style includes loose pocket