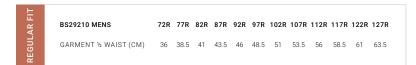

| C FIT       | S421ML MENS          | XS | S    | М  | L    | XL   | 2XL  | 3XL  | 4XL  | 5XL  |      |
|-------------|----------------------|----|------|----|------|------|------|------|------|------|------|
| CLASSIC     | GARMENT ½ CHEST (CM) | 52 | 54.5 | 57 | 59.5 | 63.5 | 67.5 | 71.5 | 75.5 | 79.5 |      |
| ರ           | TO FIT NECK (CM)     | 36 | 36   | 40 | 42   | 44   | 46   | 48   | 50   | 52   |      |
| E           | S421LL WOMENS        | 6  | 8    | 10 | 12   | 14   | 16   | 18   | 20   | 22   | 24   |
| SEMI-FITTED | GARMENT ½ CHEST (CM) | 46 | 48.5 | 51 | 53.5 | 56   | 58.5 | 62   | 64.5 | 67   | 69.5 |