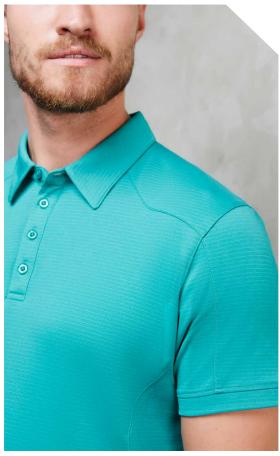

#### **ORBIT POLO**

Elevated and neatly finished, this space-dye effect polo offers versatile appeal. Bringing an eco-friendly refined mood to any situation; from to everyday to sportswear.

**FABRIC** Biz Cool™ 100% Biz Eco™ Recycled Polyester Space-dye Knit • 130 GSM • UPF 15+

**FEATURES** Lightweight space-dye effect marled knit • Two-piece self fabric collar • Grown on placket • Side splits at hem • Mens style includes loose pocket

|            | P410MS MENS          | s  | М    | L  | XL   | 2XL | 3XL  | 4XL  | 5XL |    |    |
|------------|----------------------|----|------|----|------|-----|------|------|-----|----|----|
| N<br>H     | GARMENT ½ CHEST (CM) | 53 | 55.5 | 58 | 60.5 | 64  | 71   | 74.5 | 78  |    |    |
| MODERN FIT | P410LS WOMENS        | 6  | 8    | 10 | 12   | 14  | 16   | 18   | 20  | 22 | 24 |
| 2          | GARMENT ½ CHEST (CM) | 43 | 45.5 | 48 | 50.5 | 53  | 55.5 | 58   | 61  | 64 | 67 |
|            |                      |    |      |    |      |     |      |      |     |    |    |