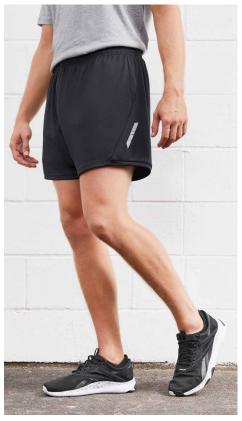

#### **ACTION POLO**

This breathable polo is made from 100% **BIZ ECO™** Certified Recycled Polyester (reclaimed from plastic waste). The perfect balance of style and substance.

P206MS MENS
P206LS WOMENS
P206KS KIDS

P206ML P206LL MENS LS **NEW**WOMENS LS **NEW** 

**FABRIC** 100% Certified Recycled PET Polyester • BIZ COOL™ Breathable Sports Knit • 155 GSM • UPF 50+

**FEATURES** Breathable BIZ  $COOL^{m}$  sports knit keeps you cool and dry • Knitted rib collar with pearlized buttons • Longer length can be worn out or tucked in • Mens style includes loose pocket

#### LONG SLEEVE COLOURS Black, Navy only

|            | P206MS, P206ML MENS   | xs   | s    | М    | L    | XL   | 2XL  | 3XL | 5XL |    |    |  |
|------------|-----------------------|------|------|------|------|------|------|-----|-----|----|----|--|
|            | GARMENT ½ CHEST (CM)  | 50.5 | 53   | 55.5 | 58   | 60.5 | 64   | 71  | 78  |    |    |  |
| MODERN FIT | P206LS, P206LL WOMENS | 6    | 8    | 10   | 12   | 14   | 16   | 18  | 20  | 22 | 24 |  |
| AODE       | GARMENT ½ CHEST (CM)  | 43   | 45.5 | 48   | 50.5 | 53   | 55.5 | 58  | 61  | 64 | 67 |  |
| 2          | P206KS KIDS           | 4/6  | 8    | 10   | 12   | 14   |      |     |     |    |    |  |
|            | GARMENT ½ CHEST (CM)  | 38   | 40   | 42   | 44   | 46   |      |     |     |    |    |  |
|            |                       |      |      |      |      |      |      |     |     |    |    |  |