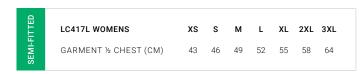

| C FIT       | S421ML MENS          | XS | S    | М  | L    | XL   | 2XL  | 3XL  | 4XL  | 5XL  |      |
|-------------|----------------------|----|------|----|------|------|------|------|------|------|------|
| CLASSIC     | GARMENT ½ CHEST (CM) | 52 | 54.5 | 57 | 59.5 | 63.5 | 67.5 | 71.5 | 75.5 | 79.5 |      |
| ರ           | TO FIT NECK (CM)     | 36 | 36   | 40 | 42   | 44   | 46   | 48   | 50   | 52   |      |
| E           | S421LL WOMENS        | 6  | 8    | 10 | 12   | 14   | 16   | 18   | 20   | 22   | 24   |
| SEMI-FITTED | GARMENT ½ CHEST (CM) | 46 | 48.5 | 51 | 53.5 | 56   | 58.5 | 62   | 64.5 | 67   | 69.5 |