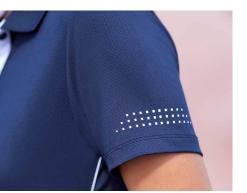

#### **ORBIT POLO**

Elevated and neatly finished, this space-dye effect polo offers versatile appeal. Bringing an eco-friendly refined mood to any situation; from to everyday to sportswear.

**FABRIC** Biz Cool™ 100% Biz Eco™ Recycled Polyester Space-dye Knit • 130 GSM • UPF 15+

**FEATURES** Lightweight space-dye effect marled knit • Two-piece self fabric collar • Grown on placket • Side splits at hem • Mens style includes loose pocket

|            | P410MS MENS          | s  | М    | L  | XL   | 2XL | 3XL  | 4XL  | 5XL |    |    |
|------------|----------------------|----|------|----|------|-----|------|------|-----|----|----|
| N<br>H     | GARMENT ½ CHEST (CM) | 53 | 55.5 | 58 | 60.5 | 64  | 71   | 74.5 | 78  |    |    |
| MODERN FIT | P410LS WOMENS        | 6  | 8    | 10 | 12   | 14  | 16   | 18   | 20  | 22 | 24 |
| 2          | GARMENT ½ CHEST (CM) | 43 | 45.5 | 48 | 50.5 | 53  | 55.5 | 58   | 61  | 64 | 67 |
|            |                      |    |      |    |      |     |      |      |     |    |    |