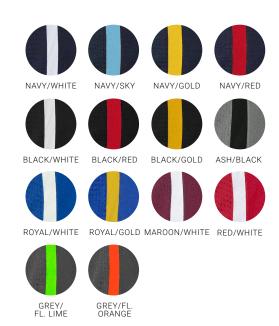

#### LONG SLEEVE COLOURS Black, Navy only

|            | P206MS, P206ML MENS   | xs   | s    | М    | L    | XL   | 2XL  | 3XL | 5XL |    |    |  |
|------------|-----------------------|------|------|------|------|------|------|-----|-----|----|----|--|
|            | GARMENT ½ CHEST (CM)  | 50.5 | 53   | 55.5 | 58   | 60.5 | 64   | 71  | 78  |    |    |  |
| MODERN FIT | P206LS, P206LL WOMENS | 6    | 8    | 10   | 12   | 14   | 16   | 18  | 20  | 22 | 24 |  |
| AODE       | GARMENT ½ CHEST (CM)  | 43   | 45.5 | 48   | 50.5 | 53   | 55.5 | 58  | 61  | 64 | 67 |  |
| 2          | P206KS KIDS           | 4/6  | 8    | 10   | 12   | 14   |      |     |     |    |    |  |
|            | GARMENT ½ CHEST (CM)  | 38   | 40   | 42   | 44   | 46   |      |     |     |    |    |  |
|            |                       |      |      |      |      |      |      |     |     |    |    |  |