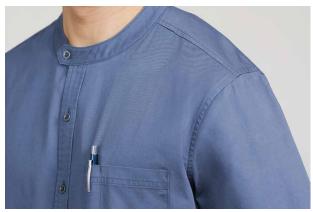

### **SOUL SHIRT**

Update your shirting with an on-trend, relaxed fit and easy finish.

Garment washed for a tastefully casual look, authentic lived-in feel and soft touch.

\$421ML MENS LS
\$421LL WOMENS LS

**FABRIC** 60% Cotton, 40% Recycled Polyester • Yarn-dyed Micro-check • 120 GSM • UPF 15+

FEATURES Garment washed for softer hand feel and relaxed look

- Button down collar Dress placket and adjustable cuffs
- Centre back box pleat for ease of movement Curved hem with inserts, can be worn tucked or untucked Mens style features left front pocket