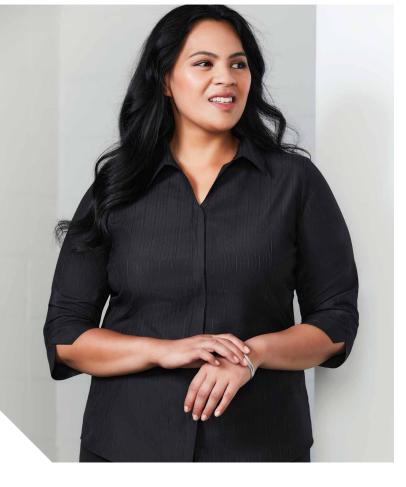

### **SOUL SHIRT**

Update your shirting with an on-trend, relaxed fit and easy finish.

Garment washed for a tastefully casual look, authentic lived-in feel and soft touch.

\$421ML MENS LS
\$421LL WOMENS LS

**FABRIC** 60% Cotton, 40% Recycled Polyester • Yarn-dyed Micro-check • 120 GSM • UPF 15+

FEATURES Garment washed for softer hand feel and relaxed look

- Button down collar Dress placket and adjustable cuffs
- Centre back box pleat for ease of movement Curved hem with inserts, can be worn tucked or untucked Mens style features left front pocket