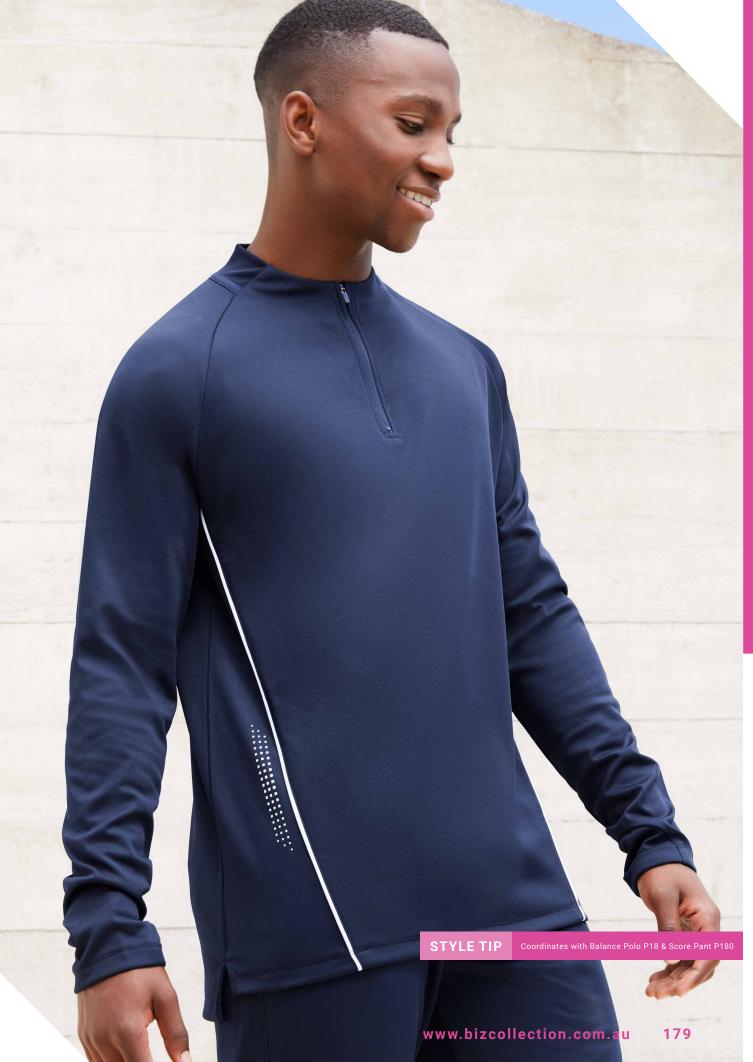

#### **BALANCE POLO**

An exclusive stretch performance polo with signature contrast piping and accent prints.

P200MS MENS
P200LS WOMENS
P200KS KIDS

**FABRIC** 97% Polyester, 3% Elastane • 180 GSM • BIZ COOL™ Breathable stretch honeycomb knit • UPF 50+

**FEATURES** Honeycomb weave with stretch elastane • Flat knitted collar with contrast button placket • Side panels with dynamic contrast piping • Unique print features on torso, sleeve and back neck to accent your logo • Longer length for added coverage when moving • Mens style includes loose pocket