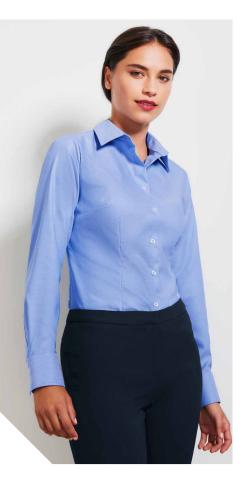

### **BRISTOL SHIRT**

Versatile and sophisticated, the Bristol check shirt is a wardrobe staple for any business attire. Yarn-dyed, easy-iron stretch cotton cloth with a silk-protein finish for all day comfort.

Our classic fit is cut for a relaxed look that's sharp yet comfortable. It has extra room in the chest, arms and waist that is ideal for most body types.

| CLASSIC FIT             |      |      |      |      |
|-------------------------|------|------|------|------|
| S338ML MENS             | s    | М    | L    | XL   |
| GARMENT ½<br>CHEST (CM) | 54.5 | 57   | 59.5 | 63.5 |
| TO FIT NECK (CM)        | 38   | 40   | 42   | 44   |
|                         | 2XL  | 3XL  | 4XL  | 5XL  |
| GARMENT ½<br>CHEST (CM) | 67.5 | 71.5 | 75.5 | 79.5 |
| TO FIT NECK (CM)        | 46   | 48   | 50   | 52   |

FABRIC 72% Cotton, 25% Polyester, 3% Elastane • Cotton-rich Stretch • UPF 50+

**FEATURES** Stretch cotton with wrinkle resistant treatment for easy-care comfort
• Yarn-dyed classic grid check pattern compliments your logo • Mens style available in classic or tailored fit • Womens semi-fitted style is gently shaped • Longer length for added coverage when moving • Mens tailored fit style includes loose pocket