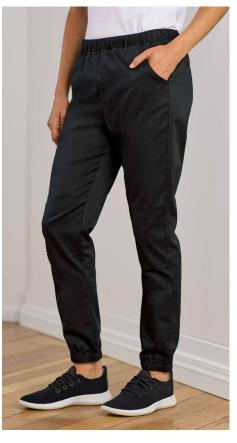

L  | 3XL | 4XL  |  |
|--------------------------------|------|------|------|------|------|------|-----|------|--|
| GARMENT ½ WAIST RELAXED (CM)   | 34   | 37   | 40   | 43   | 46   | 49.5 | 53  | 56.5 |  |
| GARMENT ½ WAIST STRETCHED (CM) | 49   | 52   | 55   | 58   | 61   | 64.5 | 68  | 71.5 |  |
| CH234L WOMENS                  | xs   | s    | М    | L    | XL   | 2XL  |     |      |  |
| GARMENT ½ WAIST RELAXED (CM)   | 32   | 35   | 38   | 41   | 44.5 | 48   |     |      |  |
| GARMENT ½ WAIST STRETCHED (CM) | 47.5 | 50.5 | 53.5 | 56.5 | 60   | 63.5 |     |      |  |



## **CAJUN CHEF JOGGER PANT**



A modern pull-on elastic waist jogger in a mid-weight stretch fabric, these pants bring both functionality and on trend styling to the kitchen. Keeping you looking and feeling cool.







CH433M MENS CH433L WOMENS

**FABRIC** 59% Cotton, 37% Polyester, 4% Elastane • Mid-weight Stretch Twill • 215 GSM • UPF 50+





|          | CH433M MENS                    | xs   | s                | М    | L    | XL   | 2XL                | 3XL  | 4XL  |
|----------|--------------------------------|------|------------------|------|------|------|--------------------|------|------|
| 늗        | GARMENT ½ WAIST RELAXED (CM)   | 34.5 | 37               | 39.5 | 42   | 44.5 | 47                 | 49.5 | 52   |
|          | GARMENT ½ WAIST STRETCHED (CM) | 48   | 50.5             | 53   | 55.5 | 58   | 60.5               | 63   | 65.5 |
| OR       |                                |      |                  |      |      |      |                    |      |      |
|          | CH433L WOMENS