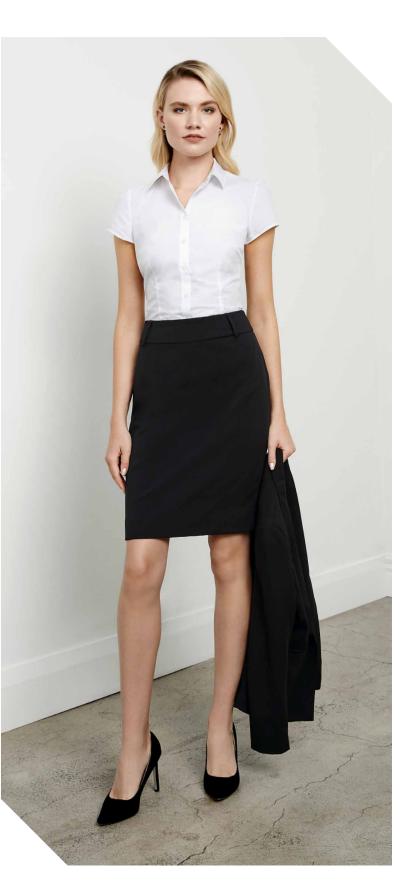

### **SOUL SHIRT**

Update your shirting with an on-trend, relaxed fit and easy finish.

Garment washed for a tastefully casual look, authentic lived-in feel and soft touch.

\$421ML MENS LS
\$421LL WOMENS LS

**FABRIC** 60% Cotton, 40% Recycled Polyester • Yarn-dyed Micro-check • 120 GSM • UPF 15+

FEATURES Garment washed for softer hand feel and relaxed look

- Button down collar Dress placket and adjustable cuffs
- Centre back box pleat for ease of movement Curved hem with inserts, can be worn tucked or untucked Mens style features left front pocket

| C FIT       | S421ML MENS          | XS | S    | М  | L    | XL   | 2XL  | 3XL  | 4XL  | 5XL  |      |
|-------------|----------------------|----|------|----|------|------|------|------|------|------|------|
| CLASSIC     | GARMENT ½ CHEST (CM) | 52 | 54.5 | 57 | 59.5 | 63.5 | 67.5 | 71.5 | 75.5 | 79.5 |      |
| ರ           | TO FIT NECK (CM)     | 36 | 36   | 40 | 42   | 44   | 46   | 48   | 50   | 52   |      |
| E           | S421LL WOMENS        | 6  | 8    | 10 | 12   | 14   | 16   | 18   | 20   | 22   | 24   |
| SEMI-FITTED | GARMENT ½ CHEST (CM) | 46 | 48.5 | 51 | 53.5 | 56   | 58.5 | 62   | 64.5 | 67   | 69.5 |