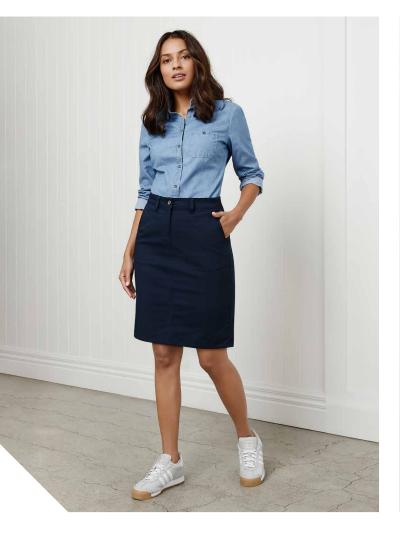

### **CAMBRIDGE POLO**

An essential, everyday polo made in cotton-backed fabric that feels cool and fresh to wear. The twin striped collar and cuff have a timeless appeal.

### **P227MS MENS** WOMENS **P227LS**

**FABRIC** 50% Cotton inner, BIZ COOL™ 50% Polyester Pique Outer • 170 GSM • UPF 15+

FEATURES Matching knitted twin stripe collar and cuff

• Mens style includes loose pocket