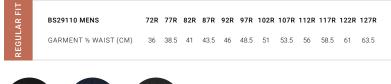

s, 1 back welt pocket • Generous seams and 5cm hem allowance for longer length alteration









FIND MORE
INSPIRATION
FROM OUR
BIZ SEPARATES
STYLE GUIDE ONLINE





# CLASSIC FLAT FRONT PANT

Simple and unfussy, our flat front pant has a streamlined look.

#### **BS29210** MENS

**FABRIC** 65% Polyester, 35% Viscose • Easy-care

Mechanical Stretch

**FEATURES** Flat front • Front side pockets and 2 back hip pockets • Wider seams and 5cm hem allowance for easy alterations







# CLASSIC SINGLE PLEAT PANT

Our single pleat pant is a modern take on a traditional pant.

#### **BS29110** MENS

**FABRIC** 65% Polyester, 35% Viscose • Easy-care

Mechanical Stretch

**FEATURES** Single pleat • Front side pockets and 2 back hip pockets • Wider seams and 5cm hem allowance for easy alterations





# **AUDREY DRESS**



A perfect modern dress is every working woman's saviour - getting you ready in minutes! Beautiful squared off boat neck design with extended shoulder cap sleeve shift style dress.





#### BS730L WOMENS

**FABRIC** 4-Way Stretch 62% Polyester, 34% Viscose, 4% Elastane

• Machine Washable • Crease Resistant • Easy-care

**FEATURES** Fully lined with stretch lining for comfort • Classic shift dress style with figure flattering angled seam detail

• Reinforced centre back zip and skirt vent • Added 5cm hem allowance for longer alteration

| SEMI-FITTED | BS730L WOMENS       | 4  | 6    | 8  | 10   | 12 | 14   | 16 | 18   | 20 |  |
|-------------|---------------------|----|------|----|------|----|------|----|------|----|--|
| SEMI-I      | GARMENT ½ BUST (CM) | 40 |