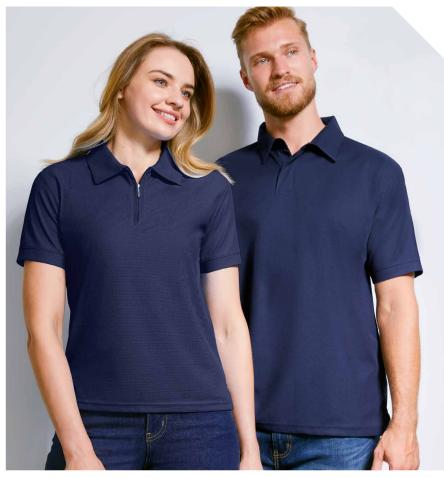

#### **ORBIT POLO**

Elevated and neatly finished, this space-dye effect polo offers versatile appeal. Bringing an eco-friendly refined mood to any situation; from to everyday to sportswear.

**FABRIC** Biz Cool™ 100% Biz Eco™ Recycled Polyester Space-dye Knit • 130 GSM • UPF 15+

**FEATURES** Lightweight space-dye effect marled knit • Two-piece self fabric collar • Grown on placket • Side splits at hem • Mens style includes loose pocket

|            | P410MS MENS          | s  | М    | L  | XL   | 2XL | 3XL  | 4XL  | 5XL |    |    |
|------------|----------------------|----|------|----|------|-----|------|------|-----|----|----|
| N<br>H     | GARMENT ½ CHEST (CM) | 53 | 55.5 | 58 | 60.5 | 64  | 71   | 74.5 | 78  |    |    |
| MODERN FIT | P410LS WOMENS        | 6  | 8    | 10 | 12   | 14  | 16   | 18   | 20  | 22 | 24 |
| 2          | GARMENT ½ CHEST (CM) | 43 | 45.5 | 48 | 50.5 | 53  | 55.5 | 58   | 61  | 64 | 67 |
|            |                      |    |      |    |      |     |      |      |     |    |    |