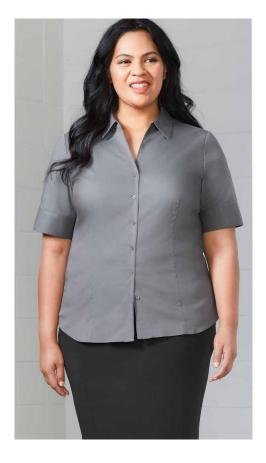

|------|------|------|-----|------|-----|------|
| CLASSIC     | GARMENT ½ CHEST (CM)  | 50.5 | 53   | 55.5 | 58   | 60.5 | 63   | 67  | 71   | 75  |      |
| ರ           | TO FIT NECK (CM)      | 36   | 38   | 40   | 42   | 44   | 46   | 48  | 50   | 52  |      |
| 9           | S910LT, S910LS WOMENS | 6    | 8    | 10   | 12   | 14   | 16   | 18  | 20   | 22  | 24   |
| SEMI-FITTED | GARMENT ½ CHEST (CM)  | 46   | 48.5 | 51   | 53.5 | 56   | 58.5 | 62  | 64.5 | 67  | 69.5 |



SEPARATES

KNITWEAR

I CASUALWEAR | ACTIVEWEAR |

JACKETS

| HOSPITALITY |

HEALTH

### **MONACO SHIRT**



Taking its cue from European shirt trends for design details, the Monaco provides extra flair to a classic all-rounder shirt. Made with stretch cotton blend fabric, this is our most versatile shirt yet.







S770ML S770MS MENS LS MENS SS \$770LL \$770LT \$770LS WOMENS LS WOMENS 3/4 WOMENS SS

FABRIC 68% Cotton, 28% Polyester, 4% Elastane • Built in Stretch • UPF 30+

**FEATURES** Mens style features modern collar, chest pocket, twin back pleats and adjustable cuff, curved hem – can be worn in or out • Womens style features french style Y-neckline and turn up cuff design, with waist and bust darts, longer length with curved hem – can be worn in or out

| C FIT       | S770ML, S770MS MENS           | xs   | s  | М    | L  | XL   | 2XL | 3XL  | 4XL | 5XL  |    |      |
|-------------|-------------------------------|------|----|------|----|------|-----|------|-----|------|----|------|
| CLASSIC     | GARMENT ½ CHEST (CM)          | 52.5 | 55 | 57.5 | 60 | 63   | 66  | 70   | 74  | 78   |    |