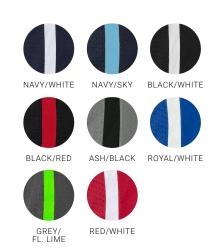

eck and is positioned not too high or low. The **BIZ COOL™** performance fabric has extra stretch for optimum active comfort. Grid mesh underarm and side panels for added ventilation and air flow.





T406MS MENS T406KS KIDS

**FABRIC** BIZ COOL™ 100% Polyester Sports Interlock • 155 GSM • UPF 50+

**FEATURES** Grid mesh underarm panels • Unique sleeve print

• Contrast panels and piping • Self-fabric V-neck band

| <b>—</b>   | T406MS MENS          | s  | М  | L  | XL | 2XL | 3XL | 5XL |
|------------|----------------------|----|----|----|----|-----|-----|-----|
| E          | GARMENT ½ CHEST (CM) | 52 | 55 | 58 | 62 | 65  | 71  | 79  |
| MODERN FIT | T406KS KIDS          | 4  | 6  | 8  | 10 | 12  | 14  | 16  |
| 2          | GARMENT ½ CHEST (CM) | 36 | 38 | 40 | 42 | 44  | 46  | 49  |



ACTIVEWEAR

### **RAZOR SINGLET**



V-neck shape allows extra comfort at the neck and is positioned not too high or low. The **BIZ COOL™** performance fabric has extra stretch for optimum active comfort. Grid mesh underarm and side panels for added ventilation and air flow.





SG407M MENS SG407L WOMENS

**FABRIC** BIZ COOL™ 100% Polyester Sports Interlock • 155 GSM • UPF 50+

**FEATURES** Grid mesh underarm panels • Unique shoulder print • Contrast panels and piping • V-neck and armhole binding • Womens style features racer back design

| L          | SG407M MENS          | s  | М  | L  | XL | 2XL | 3XL | 5XL |
|------------|----------------------|----|----|----|----|-----|-----|-----|
| MODERN FIT | GARMENT ½ CHEST (CM) | 50 | 53 | 56 | 59 | 62  | 65  | 73  |
| 10DE       | SG407L WO