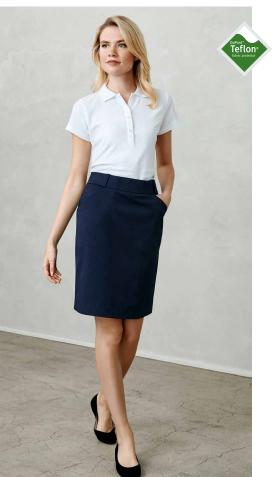

### **BYRON POLO**

A naturally breathable cotton-rich fabric blend that staff will love to wear. This polished jersey fabric has a smooth luxury feel and an upmarket appearance.

### 

FABRIC 75% Cotton, 25% Polyester, Plated Jersey • 190 GSM

**FEATURES** Luxe feel cotton-rich jersey fabric feels cool and comfortable • Mens style has a modern self-fabric collar and button placket • Womens style has a neat collar and flattering open neckline • Mens style includes loose pocket

|            | P011MS MENS          | s    | М    | L    | XL   | 2XL  | 3XL | 5XL |    |    |
|------------|----------------------|------|------|------|------|------|-----|-----|----|----|
| MODERN FIT | GARMENT ½ CHEST (CM) | 53   | 55.5 | 58   | 60.5 | 64   | 71  | 78  |    |    |
| ODEF       | P011LS WOMENS        | 8    | 10   | 12   | 14   | 16   | 18  | 20  | 22 | 24 |
| Σ          | GARMENT ½ CHEST (CM) | 45.5 | 48   | 50.5 | 53   | 55.5 | 58  | 61  | 64 | 67 |
|            |                      |      |      |      |      |      |     |     |    |    |