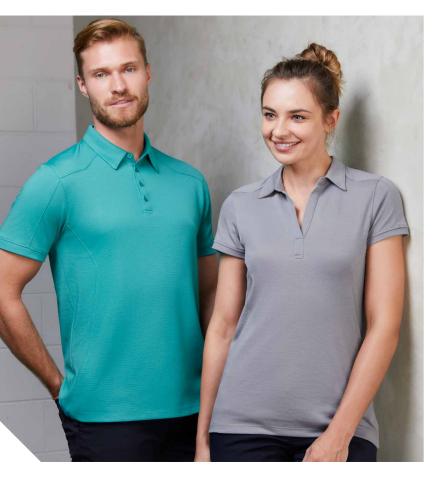

#### **ORBIT POLO**

Elevated and neatly finished, this space-dye effect polo offers versatile appeal. Bringing an eco-friendly refined mood to any situation; from to everyday to sportswear.

**FABRIC** Biz Cool™ 100% Biz Eco™ Recycled Polyester Space-dye Knit • 130 GSM • UPF 15+

**FEATURES** Lightweight space-dye effect marled knit • Two-piece self fabric collar • Grown on placket • Side splits at hem • Mens style includes loose pocket

|            | P410MS MENS          | s  | М    | L  | XL   | 2XL | 3XL  | 4XL  | 5XL |    |    |
|------------|----------------------|----|------|----|------|-----|------|------|-----|----|----|
| N<br>H     | GARMENT ½ CHEST (CM) | 53 | 55.5 | 58 | 60.5 | 64  | 71   | 74.5 | 78  |    |    |
| MODERN FIT | P410LS WOMENS        | 6  | 8    | 10 | 12   | 14  | 16   | 18   | 20  | 22 | 24 |
| 2          | GARMENT ½ CHEST (CM) | 43 | 45.5 | 48 | 50.5 | 53  | 55.5 | 58   | 61  | 64 | 67 |
|            |                      |    |      |    |      |     |      |      |     |    |    |