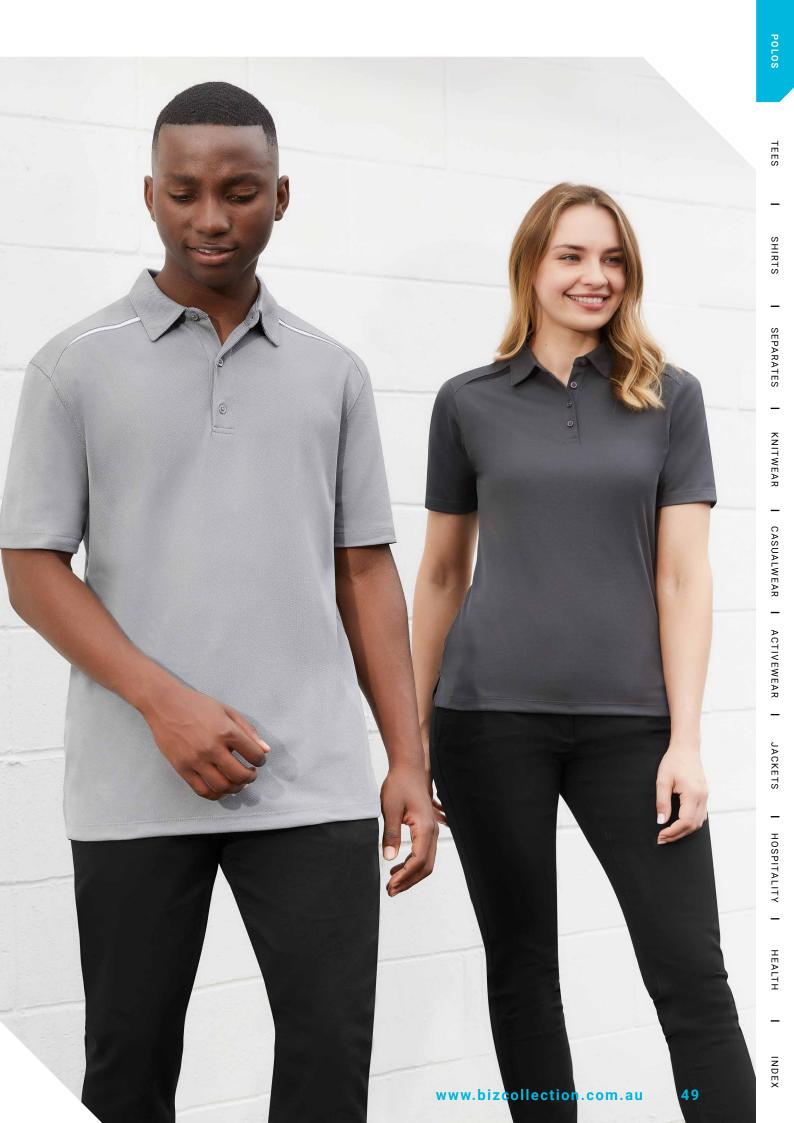

#### **ORBIT POLO**

Elevated and neatly finished, this space-dye effect polo offers versatile appeal. Bringing an eco-friendly refined mood to any situation; from to everyday to sportswear.

**FABRIC** Biz Cool™ 100% Biz Eco™ Recycled Polyester Space-dye Knit • 130 GSM • UPF 15+

**FEATURES** Lightweight space-dye effect marled knit • Two-piece self fabric collar • Grown on placket • Side splits at hem • Mens style includes loose pocket

|            | P410MS MENS          | s  | М    | L  | XL   | 2XL | 3XL  | 4XL  | 5XL |    |    |
|------------|----------------------|----|------|----|------|-----|------|------|-----|----|----|
| N<br>H     | GARMENT ½ CHEST (CM) | 53 | 55.5 | 58 | 60.5 | 64  | 71   | 74.5 | 78  |    |    |
| MODERN FIT | P410LS WOMENS        | 6  | 8    | 10 | 12   | 14  | 16   | 18   | 20  | 22 | 24 |
| 2          | GARMENT ½ CHEST (CM) | 43 | 45.5 | 48 | 50.5 | 53  | 55.5 | 58   | 61  | 64 | 67 |
|            |                      |    |      |    |      |     |      |      |     |    |    |