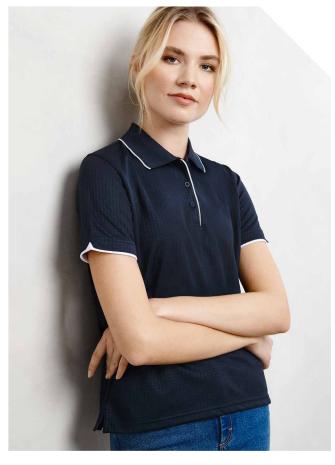

#### **ORBIT POLO**

Elevated and neatly finished, this space-dye effect polo offers versatile appeal. Bringing an eco-friendly refined mood to any situation; from to everyday to sportswear.

**FABRIC** Biz Cool™ 100% Biz Eco™ Recycled Polyester Space-dye Knit • 130 GSM • UPF 15+

**FEATURES** Lightweight space-dye effect marled knit • Two-piece self fabric collar • Grown on placket • Side splits at hem • Mens style includes loose pocket

|            | P410MS MENS          | s  | М    | L  | XL   | 2XL | 3XL  | 4XL  | 5XL |    |    |
|------------|----------------------|----|------|----|------|-----|------|------|-----|----|----|
| N<br>H     | GARMENT ½ CHEST (CM) | 53 | 55.5 | 58 | 60.5 | 64  | 71   | 74.5 | 78  |    |    |
| MODERN FIT | P410LS WOMENS        | 6  | 8    | 10 | 12   | 14  | 16   | 18   | 20  | 22 | 24 |
| 2          | GARMENT ½ CHEST (CM) | 43 | 45.5 | 48 | 50.5 | 53  | 55.5 | 58   | 61  | 64 | 67 |
|            |                      |    |      |    |      |     |      |      |     |    |    |

This garment is made from 100% recycled polyester resulting in the equivalent of 16 plastic bottles being diverted from landfill for Mens Polo, and 14 bottles diverted for Womens Polo.

INDEX