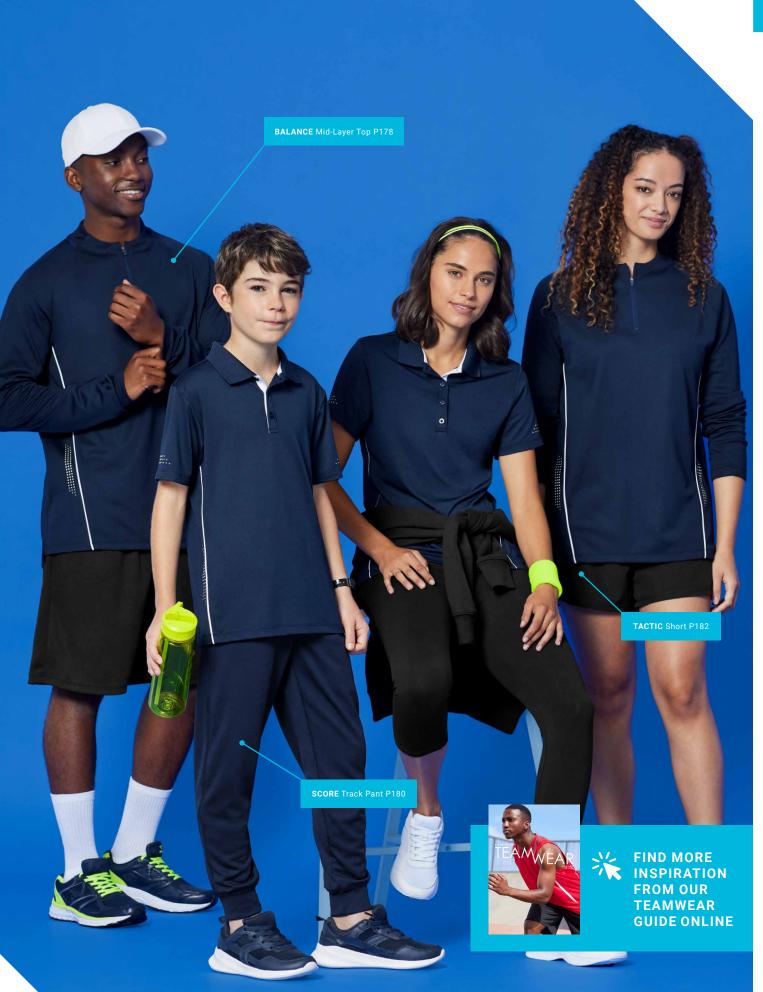

#### **RENEGADE POLO**

A BIZ COOL™ performance polo engineered with lightweight, sweat-wicking fabric and silver reflective trims. Mesh underarm and sides for added ventilation where you need it most. Bold contrast colours and dynamic panel design help your team stand out from the competition.

P700MS MENS
P700LS WOMENS
P700KS KIDS

**FABRIC** BIZ COOL™ 100% Micro Polyester • 155 GSM • UPF 50+

**FEATURES** Silver reflective trims • Dynamic design with bold colour contrast • Mesh panels for greater ventilation • Knitted stripe collar • Mens style includes loose pocket