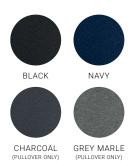

#### LONG SLEEVE COLOURS Black, Navy only

|            | P206MS, P206ML MENS   | xs   | s    | М    | L    | XL   | 2XL  | 3XL | 5XL |    |    |  |
|------------|-----------------------|------|------|------|------|------|------|-----|-----|----|----|--|
|            | GARMENT ½ CHEST (CM)  | 50.5 | 53   | 55.5 | 58   | 60.5 | 64   | 71  | 78  |    |    |  |
| MODERN FIT | P206LS, P206LL WOMENS | 6    | 8    | 10   | 12   | 14   | 16   | 18  | 20  | 22 | 24 |  |
| AODE       | GARMENT ½ CHEST (CM)  | 43   | 45.5 | 48   | 50.5 | 53   | 55.5 | 58  | 61  | 64 | 67 |  |
| 2          | P206KS KIDS           | 4/6  | 8    | 10   | 12   | 14   |      |     |     |    |    |  |
|            | GARMENT ½ CHEST (CM)  | 38   | 40   | 42   | 44   | 46   |      |     |     |    |    |  |
|            |                       |      |      |      |      |      |      |     |     |    |    |  |