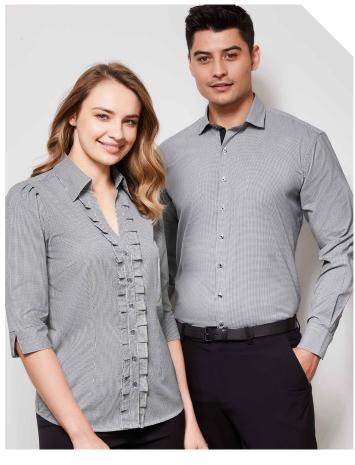

--|-----|------|-----|------|----|--|
| CLASSIC     | GARMENT ½ CHEST (CM)          | 55   | 57 | 59   | 63 | 66   | 70  | 74   | 78  |      |    |  |
|             | TO FIT NECK (CM)              | 38   | 40 | 42   | 44 | 46   | 48  | 50   | 52  |      |    |  |
| SEMI-FITTED | S29520, S29521, S29522 WOMENS | 6    | 8  | 10   | 12 | 14   | 16  | 18   | 20  | 22   | 24 |  |
|             | GARMENT ½ CHEST (CM)          | 45.5 | 48 | 50.5 | 53 | 55.5 | 58  | 60.5 | 63  | 65.5 | 68 |  |



SHIRTS

SEPARATES KNITWEAR

I CASUALWEAR | ACTIVEWEAR |

JACKETS

| HOSPITALITY

HEALTH

# **EDGE SHIRT**

A sophisticated check pattern enlivens your workplace uniform and ensures your team stands out from the ordinary. Quality yarn-dyed check pattern ensures wear comfort as well as garment longevity.





S267ML MENS LS S267LT WOMENS 3/4

S267LS WOMENS SS

**FABRIC** 55% Polyester, 45% Cotton • Yarn-dyed Check • Mechanical Stretch

**FEATURES** Mens style features contrast trim inside collar, placket and cuff, loose pocket included • Womens style features Y-line placket with unique fashion pleat detail, waist and bust darts

| C FIT       | S267ML MENS           | s    | М  | L    | XL | 2XL  | 3XL | 4XL  | 5XL |      |    |      |
|-------------|-----------------------|------|----|------|----|------|-----|------|-----|------|----|------|
| CLASSIC     | GARMENT ½ CHEST (CM)  | 55   | 57 | 59   | 63 | 66   | 70  | 74   | 78  |      |    |      |
| ರ           | TO FIT NECK (CM)      | 38   | 40 | 42   | 44 | 46   | 48  | 50   | 52  |      |    |      |
| Œ           | S267LT, S267LS WOMEN