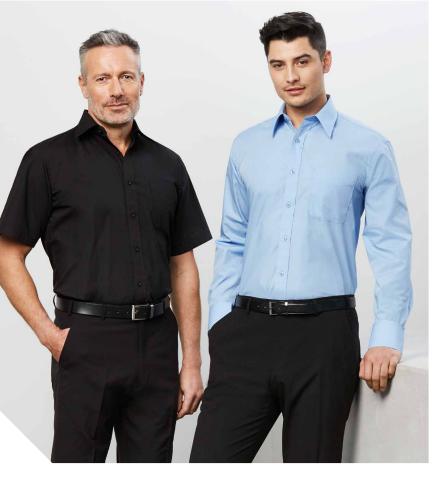

### **BRISTOL SHIRT**

Versatile and sophisticated, the Bristol check shirt is a wardrobe staple for any business attire. Yarn-dyed, easy-iron stretch cotton cloth with a silk-protein finish for all day comfort.

FABRIC 72% Cotton, 25% Polyester, 3% Elastane • Cotton-rich Stretch • UPF 50+

**FEATURES** Stretch cotton with wrinkle resistant treatment for easy-care comfort
• Yarn-dyed classic grid check pattern compliments your logo • Mens style available in classic or tailored fit • Womens semi-fitted style is gently shaped • Longer length for added coverage when moving • Mens tailored fit style includes loose pocket