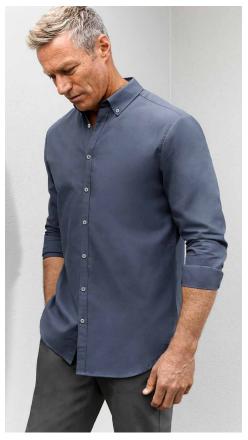

### **SOUL SHIRT**

Update your shirting with an on-trend, relaxed fit and easy finish.

Garment washed for a tastefully casual look, authentic lived-in feel and soft touch.

\$421ML MENS LS
\$421LL WOMENS LS

**FABRIC** 60% Cotton, 40% Recycled Polyester • Yarn-dyed Micro-check • 120 GSM • UPF 15+

FEATURES Garment washed for softer hand feel and relaxed look

- Button down collar Dress placket and adjustable cuffs
- Centre back box pleat for ease of movement Curved hem with inserts, can be worn tucked or untucked Mens style features left front pocket