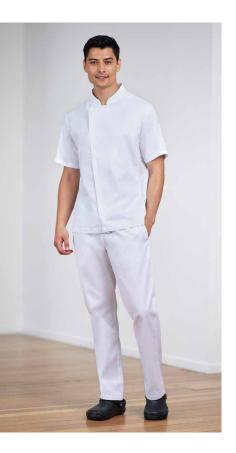

| CLASSIC         | CH430ML MENS         | xs   | s    | М    | L    | XL   | 2XL  | 3XL | 4XL |  |
|-----------------|----------------------|------|------|------|------|------|------|-----|-----|--|
| 占               | GARMENT ½ CHEST (CM) | 53.5 | 56   | 58.5 | 61   | 63.5 | 67   | 71  | 75  |  |
| <u> </u>        | CH430LL WOMENS       | xs   | s    | М    | L    | XL   | 2XL  |     |     |  |
| SEMI-<br>FITTED | GARMENT ½ CHEST (CM) | 46   | 49.5 | 53   | 56.5 | 61.5 | 66.5 |     |     |  |
|                 |                      |      |      |      |      |      |      |     |     |  |









#### ALFRESCO CHEF JACKET



Keep it cool and efficient in the kitchen with this lightweight, zip front chef jacket. Made from cotton and recycled yarn that's both durable and comfortable.







CH330ML CH330MS MENS LS MENS SS CH330LL CH330LS WOMENS LS WOMENS SS

**FABRIC** 65% Certified Recycled PET Polyester, 35% Cotton Twill • 160 GSM • UPF Rating: 50+

**FEATURES** Concealed zip front closure delivers a clean minimalist look • Lightweight twill cloth with underarm mesh ventilation keeps you cool where you need it most • Mandarin collar with apron tab to hold apron in place • 2 Sleeve thermometer/pen pockets • Long length with side splits for ease • Long sleeve style features roll-up sleeve function with inside tab and button



AODERN FIT

CH330ML, CH330MS MENS

GARMENT ½ CHEST (CM)

CH330LL, CH330LS WOMENS

GARMENT ½ CHEST (CM)

 XS
 M
 L
 XL
 2XL
 3XL
 4XL

 53.5
 56
 58.5
 61
 63.5
 67
 71
 75

 XS
 M
 L
 XL
 2XL
 V
 F

 46
 49.5
 53
 56.5
 61.5
 66.5
 V
 F

This garm