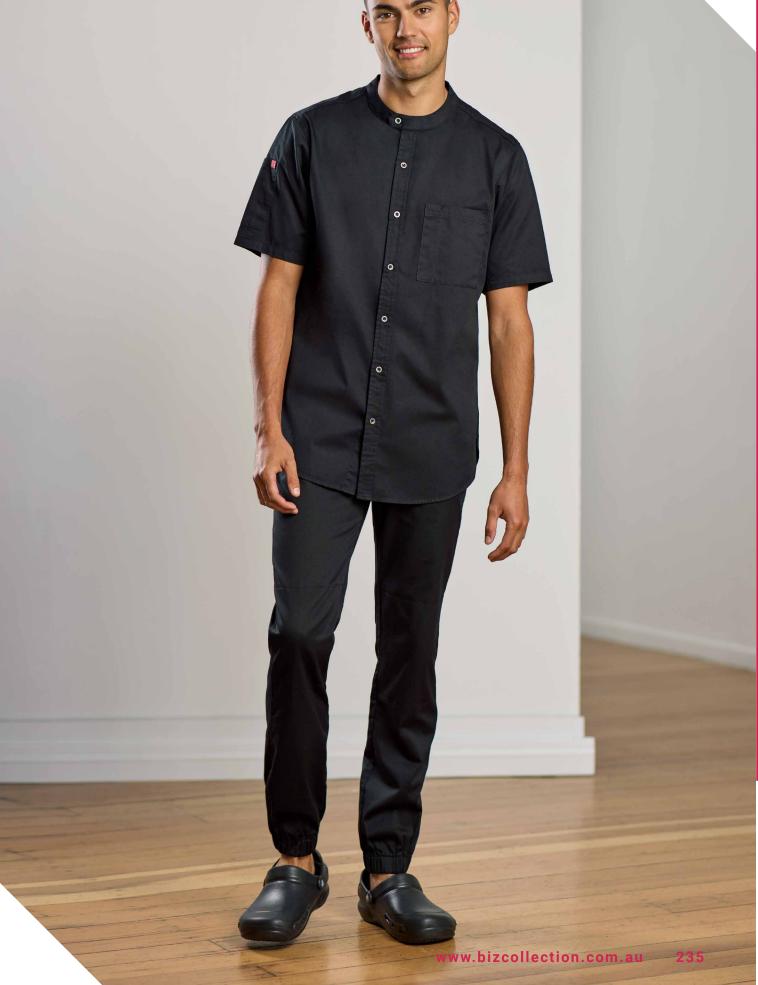

---------------|------|------|
| 늗        | GARMENT ½ WAIST RELAXED (CM)   | 34.5 | 37               | 39.5 | 42   | 44.5 | 47                 | 49.5 | 52   |
|          | GARMENT ½ WAIST STRETCHED (CM) | 48   | 50.5             | 53   | 55.5 | 58   | 60.5               | 63   | 65.5 |
| OR       |                                |      |                  |      |      |      |                    |      |      |
|          | CH433L WOMENS                  | xs   | S                | М    | L    | XL   | 2XL                | 3XL  |      |
| TAILORED | GARMENT ½ WAIST RELAXED (CM)   |      | <b>S</b><br>37.5 | •••  | _    |      | <b>2XL</b><br>49.5 |      |      |
| TAIL     |                                |      | 37.5             | •••  | 42.5 |      | 49.5               |      |      |



#### SAFFRON CHEF FLEX PANT



A tapered fit pant in a mid-weight stretch fabric these pants are a perfect addition to any chef's attire. Offering a high level of comfort and functionality with multiple pockets including one at the thigh.







CH432M MENS CH432L WOMENS

**FABRIC** 59% Cotton, 37% Polyester, 4% Elastane • Mid-weight Stretch Twill • 215 GSM • UPF 50+



• Tea towel tab on right hand side • Welt pocket on left thigh • Knee patches



|          | CH432M MENS                                 | 77   | 82   | 87   | 92   | 97   | 102  | 107            |    |
|----------|---------------------------------------------|------|------|------|------|------|------|----------------|----|
| E        | GARMENT ½ WAIST RELAXED (CM)                | 36.5 | 39   | 41.5 | 44   | 46.5 | 49