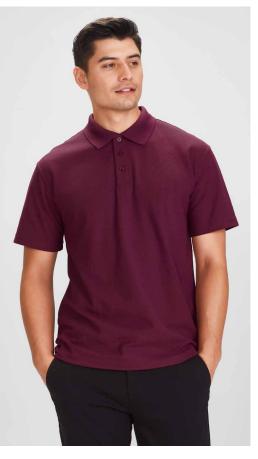

#### **ORBIT POLO**

Elevated and neatly finished, this space-dye effect polo offers versatile appeal. Bringing an eco-friendly refined mood to any situation; from to everyday to sportswear.

**FABRIC** Biz Cool™ 100% Biz Eco™ Recycled Polyester Space-dye Knit • 130 GSM • UPF 15+

**FEATURES** Lightweight space-dye effect marled knit • Two-piece self fabric collar • Grown on placket • Side splits at hem • Mens style includes loose pocket

|            | P410MS MENS          | s  | М    | L  | XL   | 2XL | 3XL  | 4XL  | 5XL |    |    |
|------------|----------------------|----|------|----|------|-----|------|------|-----|----|----|
| N<br>H     | GARMENT ½ CHEST (CM) | 53 | 55.5 | 58 | 60.5 | 64  | 71   | 74.5 | 78  |    |    |
| MODERN FIT | P410LS WOMENS        | 6  | 8    | 10 | 12   | 14  | 16   | 18   | 20  | 22 | 24 |
| 2          | GARMENT ½ CHEST (CM) | 43 | 45.5 | 48 | 50.5 | 53  | 55.5 | 58   | 61  | 64 | 67 |
|            |                      |    |      |    |      |     |      |      |     |    |    |

This garment is made from 100% recycled polyester resulting in the equivalent of 16 plastic bottles being diverted from landfill for Mens Polo, and 14 bottles diverted for Womens Polo.

INDEX