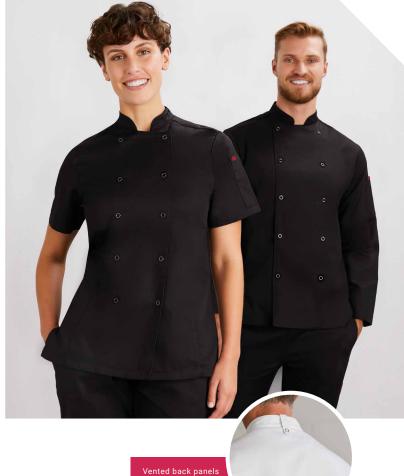

splits for ease

| L          | CH230ML MENS         | xs   | s    | М    | L    | XL   | 2XL  | 3XL | 4XL |  |
|------------|----------------------|------|------|------|------|------|------|-----|-----|--|
| N.         | GARMENT ½ CHEST (CM) | 53.5 | 56   | 58.5 | 61   | 63.5 | 67   | 71  | 75  |  |
| MODERN FIT | CH230LL WOMENS       | xs   | s    | М    | L    | XL   | 2XL  |     |     |  |
| Σ          | GARMENT ½ CHEST (CM) | 46   | 49.5 | 53   | 56.5 | 61.5 | 66.5 |     |     |  |
|            |                      |      |      |      |      |      |      |     |     |  |







## **ZEST CHEF JACKET**

Lightweight cloth with a mesh vented back will keep you feeling fresh and comfortable even on the busiest days. Underarm mesh panels ensure extra airflow where you need it most.





CH232MS CH232ML CH232LS

MENS SS MENS LS **WOMENS SS** 

FABRIC 65% Polyester, 35% Cotton Twill • 180 GSM • UPF Rating: 50+

**FEATURES** Lightweight fabric with vented back mesh panels • Underarm mesh inserts for added airflow • Snap-front double-breasted style • Short sleeve or long sleeve with turn back cuff options • Mandarin collar with apron tab to hold apron in place • 2 Sleeve thermometer/pen pockets

• Long length with side splits for ease



| CH232MS, CH232ML MENS | xs   | s  | М    | L  | XL   | 2XL | 3XL | 4XL |  |
|-----------------------|------|----|------|----|------|-----|-----|-----|--|
| GARMENT ½ CHEST (CM)  | 53.5 | 56 | 58.5 | 61 | 63.5 | 67  | 71  | 75  |  |
| CH232LS WOMENS        | xs   | s  | М    | L  | XL   | 2XL |     |     |  |
|                       |