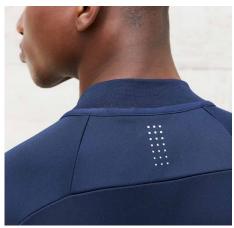

#### **ACTION POLO**

This breathable polo is made from 100% **BIZ ECO™** Certified Recycled Polyester (reclaimed from plastic waste). The perfect balance of style and substance.

P206MS MENS
P206LS WOMENS
P206KS KIDS

P206ML P206LL MENS LS **NEW**WOMENS LS **NEW** 

**FABRIC** 100% Certified Recycled PET Polyester • BIZ COOL™ Breathable Sports Knit • 155 GSM • UPF 50+

**FEATURES** Breathable BIZ  $COOL^{m}$  sports knit keeps you cool and dry • Knitted rib collar with pearlized buttons • Longer length can be worn out or tucked in • Mens style includes loose pocket