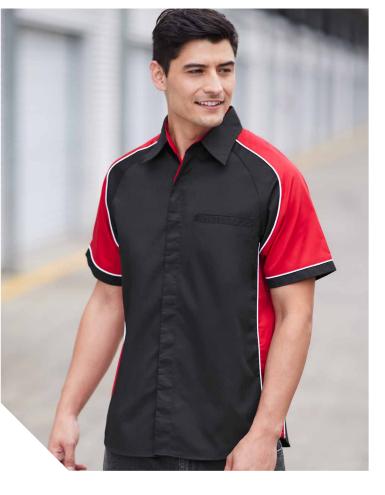

6LS WOMENS LS WOMENS SS

FABRIC 65% Polyester, 35% Cotton Poplin • UPF 50+

**FEATURES** Twin chest pockets with stylish stitching and button detail • Long Sleeve styles feature roll-up sleeve function with button and inside tab • Curved hem - can be worn in or out • Mens style features twin back shoulder pleats

| 5XL     |                          |
|---------|--------------------------|
| 78      |                          |
| 52      |                          |
| 20 22   | 24                       |
| 63 65.5 | 68                       |
|         | 78<br>52<br><b>20 22</b> |



# **NITRO SHIRT**

Durable, hardwearing and made to be noticed. The Nitro twill work shirt is a reliable choice for demanding workplaces. Bold contrast colours will ensure your team stand out from the crowd.







#### **\$10112** MENS SS

FABRIC 65% Polyester, 35% Cotton Twill • UPF 50+

**FEATURES** Contrast panels with piping detail and side splits • Concealed placket and jet pocket

| CLASSIC FIT | \$10112 MENS         | s    | М    | L  | XL   | 2XL | 3XL  | 5XL  |
|-------------|----------------------|------|------|----|------|-----|------|------|
| CLASS       | GARMENT ½ CHEST (CM) | 54.5 | 57.5 | 61 | 64.5 | 68  | 72.5 | 80.5 |



# **OASIS SHIRT**



Our famous **BIZ COMFORTCOOL™** fabric offers performance plus. This linen-like cloth has been specially treated to provide superior beathability and moisture wicking ability keeping you cool and comfortable all day long, making it the perfect choice for demanding workplaces.





SH3603 LB3600 MENS SS WOMENS 3/4 LB3601 S265LS WOMENS SS