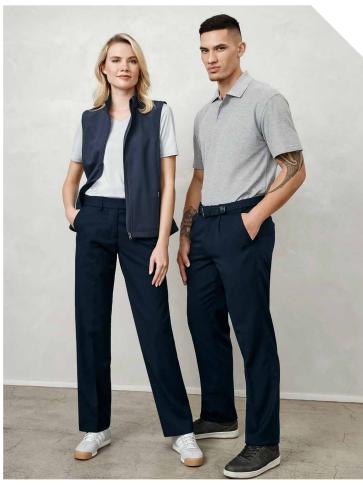

L WOMENS        | 6  | 8    | 10 | 12   | 14 | 16   | 18 | 20   |  |
|----------|----------------------|----|------|----|------|----|------|----|------|--|
| EASY FIT | GARMENT ½ BUST (CM)  | 45 | 47.5 | 50 | 52.5 | 55 | 57.5 | 61 | 63.5 |  |
| EAS      | GARMENT ½ WAIST (CM) | 41 | 43.5 | 46 | 48.5 | 51 | 53.5 | 57 | 59.5 |  |
|          | GARMENT ½ HIP (CM)   | 52 | 54.5 | 57 | 59.5 | 62 | 64.5 | 68 | 70.5 |  |
|          |                      |    |      |    |      |    |      |    |      |  |

\*NATURAL SHADE VARIANCE MAY OCCUR BETWEEN GARMENTS DUE TO STONEWASH

### **DETROIT PANT**



A great value, hardwearing and functional work pant with BIZ FLEXI-BAND™ waist. Durable Poly Viscose fabric with added Dupont™ Teflon® stain release treatment for garment longevity wash after wash.





BS10110S

**BS10110R** MENS REGULAR MENS STOUT

**FABRIC** 65% Polyester, 35% Viscose • Teflon® Stain Resistance

• Durable and Easy-care

**FEATURES** Single pleat front with side pockets • 2 Rear pockets

• BIZ FLEXI-BAND™ - allows the waistband to flex for the perfect fit







# **DETROIT SHORT**



A great value, hardwearing and functional cargo work short.





BS10112R MENS REGULAR BS1012S MENS STOUT

**FABRIC** 65% Polyester, 35% Viscose • Teflon® Stain Resistance • Durable and Easy-care

**FEATURES** Flat front with side pockets, 2 rear pockets, 1 side cargo pocket and 1 side welt pocket  $\bullet$  BIZ FLEXI-BAND<sup>M</sup> - allows the waistband to flex for the perfect fit





EASY FIT

 BS10112R MENS REGULAR
 72R
 77R
 82R
 87R
 92R
 92R
 102R

 GARMENT ½ WAIST (CM)
 36
 3