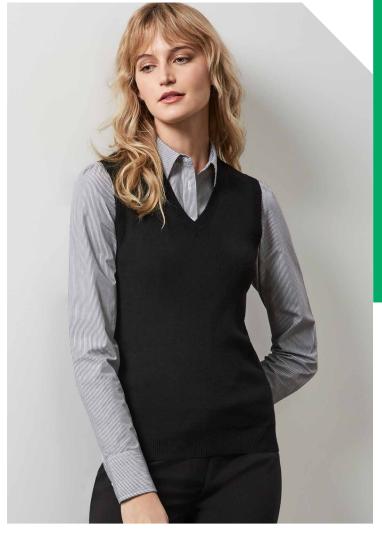

### **BYRON POLO**

A naturally breathable cotton-rich fabric blend that staff will love to wear. This polished jersey fabric has a smooth luxury feel and an upmarket appearance.

### 

FABRIC 75% Cotton, 25% Polyester, Plated Jersey • 190 GSM

**FEATURES** Luxe feel cotton-rich jersey fabric feels cool and comfortable • Mens style has a modern self-fabric collar and button placket • Womens style has a neat collar and flattering open neckline • Mens style includes loose pocket