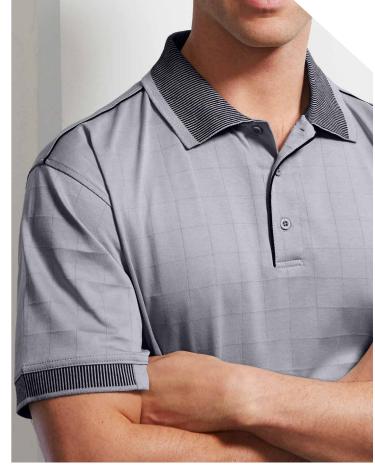

#### **ORBIT POLO**

Elevated and neatly finished, this space-dye effect polo offers versatile appeal. Bringing an eco-friendly refined mood to any situation; from to everyday to sportswear.

**FABRIC** Biz Cool™ 100% Biz Eco™ Recycled Polyester Space-dye Knit • 130 GSM • UPF 15+

**FEATURES** Lightweight space-dye effect marled knit • Two-piece self fabric collar • Grown on placket • Side splits at hem • Mens style includes loose pocket

|            | P410MS MENS          | s  | М    | L  | XL   | 2XL | 3XL  | 4XL  | 5XL |    |    |
|------------|----------------------|----|------|----|------|-----|------|------|-----|----|----|
| N<br>H     | GARMENT ½ CHEST (CM) | 53 | 55.5 | 58 | 60.5 | 64  | 71   | 74.5 | 78  |    |    |
| MODERN FIT | P410LS WOMENS        | 6  | 8    | 10 | 12   | 14  | 16   | 18   | 20  | 22 | 24 |
| 2          | GARMENT ½ CHEST (CM) | 43 | 45.5 | 48 | 50.5 | 53  | 55.5 | 58   | 61  | 64 | 67 |
|            |                      |    |      |    |      |     |      |      |     |    |    |

This garment is made from 100% recycled polyester resulting in the equivalent of 16 plastic bottles being diverted from landfill for Mens Polo, and 14 bottles diverted for Womens Polo.

INDEX