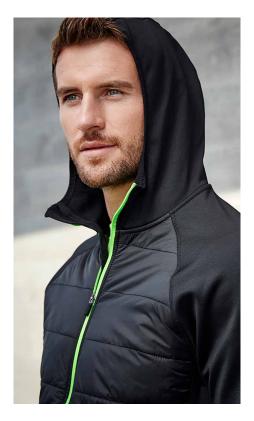

, J213M MENS    | s  | М    | L  | XL   | 2XL | 3XL  | 5XL |  |
|----------------------|----|------|----|------|-----|------|-----|--|
| GARMENT ½ CHEST (CM) | 57 | 59   | 61 | 63   | 65  | 69   | 77  |  |
| J750L WOMENS         | xs | s    | М  | L    | XL  | 2XL  |     |  |
| GARMENT ½ CHEST (CM) | 46 | 49.5 | 53 | 56.5 | 60  | 63.5 |     |  |
| J213L WOMENS         | xs | s    | М  | L    | XL  | 2XL  |     |  |
| GARMENT ½ CHEST (CM) | 47 | 50.5 | 54 | 57.5 | 61  | 64.5 |     |  |
|                      |    |      |    |      |     |      |     |  |







#### STEALTH RANGE

Power up your look in the hybrid Stealth range. Quilted lightweight insulation keeps your core warm, while the stretchy fleece lined fabric back delivers flexibility and style for any cold-weather activity.







J515M J515L MENS JACKET
WOMENS JACKET

J616M J616L MENS VEST WOMENS VEST

**FABRIC** Front Body: 100% Quilted Nylon Ripstop
• Back/Sleeves: 95% Polyester, 5% Elastane Stretch
Bonded Fleece • Insulation: 100% Hi-loft Polyfill

**FEATURES** Thumb loops to keep hands warm • Insulated quilting on chest front for lightweight warmth • Contrast front zipper and pockets • Stand up collar • Integrated bonded fleece hood on jacket • Chin guard on vest

J515M, J616M MENS S M L XL 2XL 3XL 5XL

GARMENT ½ CHEST (CM) 55.5 57.5 59.5 61.5 63.5 68.5 78.5

J515L, J616L WOMENS XS S M L XL 2XL

GARMENT ½ CHEST (CM) 46.5 49.5 53.5 56.5 60.5 63.5





### PATROL JACKET

When the temperature dips, this streetwear inspired jacket will protect you from the elements. Quilted hybrid softshell jacket offers the best