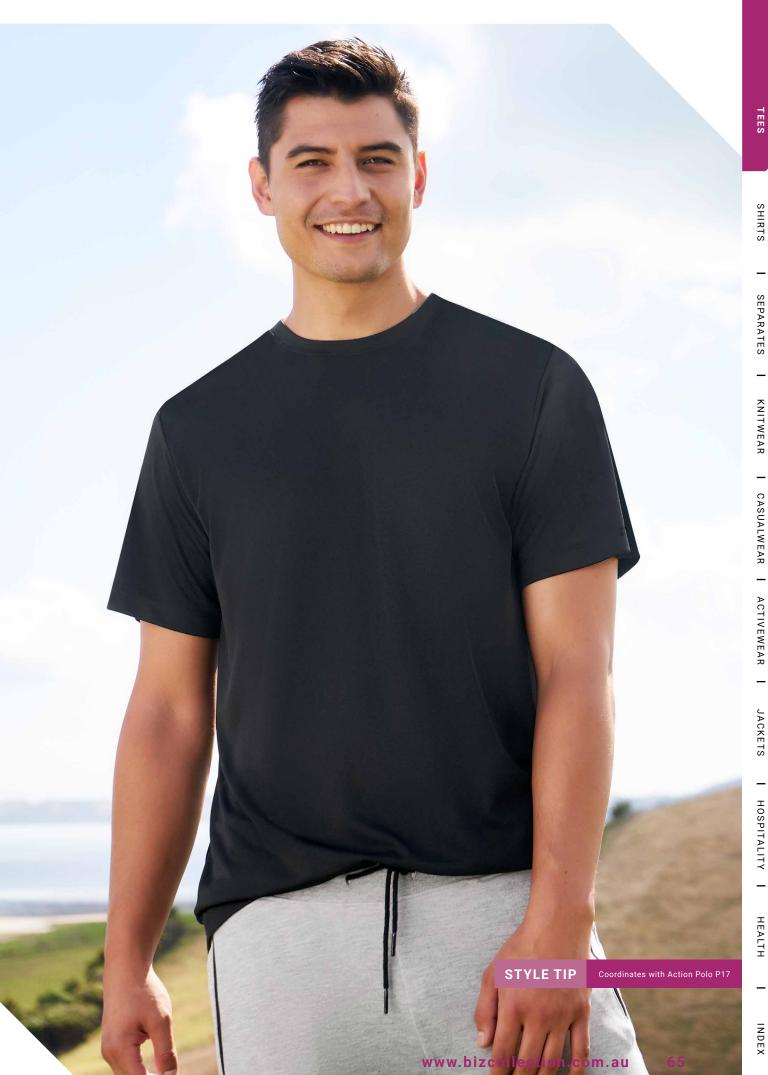

#### **ACTION POLO**

This breathable polo is made from 100% **BIZ ECO™** Certified Recycled Polyester (reclaimed from plastic waste). The perfect balance of style and substance.

P206MS MENS
P206LS WOMENS
P206KS KIDS

P206ML P206LL MENS LS **NEW**WOMENS LS **NEW** 

**FABRIC** 100% Certified Recycled PET Polyester • BIZ COOL™ Breathable Sports Knit • 155 GSM • UPF 50+

**FEATURES** Breathable BIZ  $COOL^{m}$  sports knit keeps you cool and dry • Knitted rib collar with pearlized buttons • Longer length can be worn out or tucked in • Mens style includes loose pocket

#### LONG SLEEVE COLOURS Black, Navy only

|            | P206MS, P206ML MENS   | xs   | s    | М    | L    | XL   | 2XL  | 3XL | 5XL |    |    |  |
|------------|-----------------------|------|------|------|------|------|------|-----|-----|----|----|--|
|            | GARMENT ½ CHEST (CM)  | 50.5 | 53   | 55.5 | 58   | 60.5 | 64   | 71  | 78  |    |    |  |
| MODERN FIT | P206LS, P206LL WOMENS | 6    | 8    | 10   | 12   | 14   | 16   | 18  | 20  | 22 | 24 |  |
| AODE       | GARMENT ½ CHEST (CM)  | 43   | 45.5 | 48   | 50.5 | 53   | 55.5 | 58  | 61  | 64 | 67 |  |
| 2          | P206KS KIDS           | 4/6  | 8    | 10   | 12   | 14   |      |     |     |    |    |  |
|            | GARMENT ½ CHEST (CM)  | 38   | 40   | 42   | 44   | 46   |      |     |     |    |    |  |
|            |                       |      |      |      |      |      |      |     |     |    |    |  |

This garment is made from 100% recycled polyester resulting in the equivalent of 10 plastic bottles being diverted from landfill for S/S Polos, 22 bottles diverted for Mens L/S Polo, and 19 bottles diverted for Womens L/S Polo.