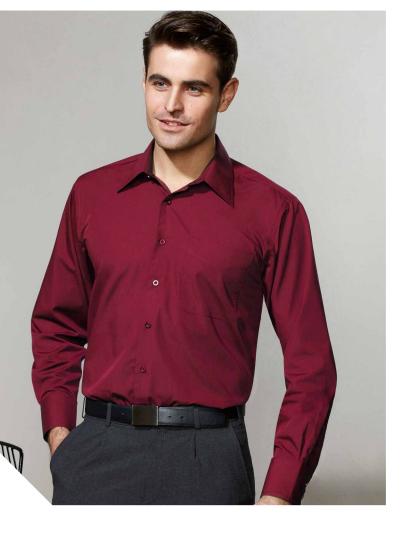

| 6    | 8    | 10   | 12   | 14   | 16   | 18   | 20   | 22   | 24 |
| SEMI-FITTED | GARMENT ½ CHEST (CM) | 45.5 | 48   | 50.5 | 53   | 55.5 | 58   | 61.5 | 64   | 66.5 | 69 |

### **METRO SHIRT**



A perennial favourite, our womens Metro shirt features comfortable stretch cotton fabric and a flattering Y-shaped open neckline.





LB7300 WOMENS 3/4 LB7301 WOMENS SS

FABRIC 65% Cotton, 30% Polyester, 5% Elastane • UPF 50+

**FEATURES** Open neckline with slimline placket • Curved hemline • 3/4 Features cuffed sleeve

LB7300, LB7301 WOMENS 6 8 10 12 14 16 18 20 22 24 26

GARMENT ½ CHEST (CM) 46 48.5 51 54 56.5 59 61.5 64 66.5 69 72



### **METRO SHIRT**

A perennial favourite, our mens Metro shirt features a tailored fit, standard collar and easy-care poly-cotton blend poplin fabric.





SH714 MENS LSSH715 MENS SS

FABRIC 65% Polyester, 35% Cotton Poplin • UPF 50+

**FEATURES** Modern style with tapered fit and curved hem

• Standard collar • Left chest pocket

| Ħ        | SH714, SH715 MENS    | s  | М  | L  | XL | 2XL | 3XL | 4XL | 5XL |
|----------|----------------------|----|----|----|----|-----|-----|-----|-----|
| TAILORED | GARMENT ½ CHEST (CM) | 55 | 57 | 59 | 63 | 66  | 70  | 74  | 78  |
| TAII     | TO FIT NECK (CM)     | 38 | 40 | 42 | 44 | 46  | 48  | 50  | 52  |



### **EURO SHIRT**

An affordable business shirt that's big on style and quality. Featuring a yarn dyed mini-stripe for a subtle point of difference that won't interfere with your logo. The easy-care poly-cotton blend fabric is a breeze to wash, easy to iron and feels great to wear.









\$8