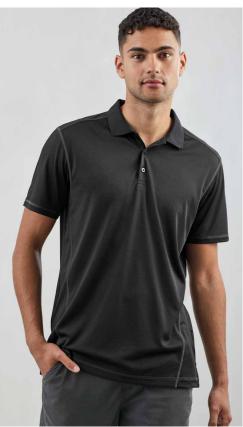

#### **ACTION POLO**

This breathable polo is made from 100% **BIZ ECO™** Certified Recycled Polyester (reclaimed from plastic waste). The perfect balance of style and substance.

P206MS MENS
P206LS WOMENS
P206KS KIDS

P206ML P206LL MENS LS **NEW**WOMENS LS **NEW** 

**FABRIC** 100% Certified Recycled PET Polyester • BIZ COOL™ Breathable Sports Knit • 155 GSM • UPF 50+

**FEATURES** Breathable BIZ  $COOL^{m}$  sports knit keeps you cool and dry • Knitted rib collar with pearlized buttons • Longer length can be worn out or tucked in • Mens style includes loose pocket

#### LONG SLEEVE COLOURS Black, Navy only

|            | P206MS, P206ML MENS   | xs   | s    | М    | L    | XL   | 2XL  | 3XL | 5XL |    |    |  |
|------------|-----------------------|------|------|------|------|------|------|-----|-----|----|----|--|
|            | GARMENT ½ CHEST (CM)  | 50.5 | 53   | 55.5 | 58   | 60.5 | 64   | 71  | 78  |    |    |  |
| MODERN FIT | P206LS, P206LL WOMENS | 6    | 8    | 10   | 12   | 14   | 16   | 18  | 20  | 22 | 24 |  |
| AODE       | GARMENT ½ CHEST (CM)  | 43   | 45.5 | 48   | 50.5 | 53   | 55.5 | 58  | 61  | 64 | 67 |  |
| 2          | P206KS KIDS           | 4/6  | 8    | 10   | 12   | 14   |      |     |     |    |    |  |
|            | GARMENT ½ CHEST (CM)  | 38   | 40   | 42   | 44   | 46   |      |     |     |    |    |  |
|            |                       |      |      |      |      |      |      |     |     |    |    |  |