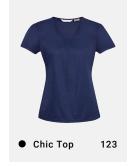

MENT ½ CHEST (CM) 44 | 46             | 48             | 50 | 52.5              | 55              | 57.5              | 60              | 66.5 | 71 |
| 2          | T10032 KIDS 2           | 4              | 6              | 8  | 10                | 12              | 14                | 16              |      |    |
|            | GARMENT ½ CHEST (CM) 34 | 36             | 38             | 40 | 42                | 44              | 47                | 50              |      |    |
| MODERN FIT | GARMENT ½ CHEST (CM) 44 | 46<br><b>4</b> | 48<br><b>6</b> | 50 | 52.5<br><b>10</b> | 55<br><b>12</b> | 57.5<br><b>14</b> | 60<br><b>16</b> |      |    |





























INDEX

#### COTTON-RICH POLYESTER-RICH



#### ■ BIZ COMFORT COOL™



100% COTTON









































### **SOUL SHIRT**





Update your shirting with an on-trend, relaxed fit and easy finish.

Garment washed for a tastefully casual look, authentic lived-in feel and soft touch.









\$421ML MENS LS
\$421LL WOMENS LS

**FABRIC** 60% Cotton, 40% Recycled Polyester • Yarn-dyed Micro-check • 120 GSM • UPF 15+

FEATURES Garment washed for softer hand feel and relaxed look

- Button down collar Dress placket and adjustable cuffs
- Centre back box pleat for ease of movement Curved hem with inserts, can be worn tucked or untucked Mens style features left front pocket

| C FIT       | S421ML MENS          | XS | S    | М  | L    | XL   | 2XL  | 3XL  | 4XL  | 5XL  |      |
|-------------|----------------------|----|------|----|------|------|------|------|------|------|------|
| CLASSIC