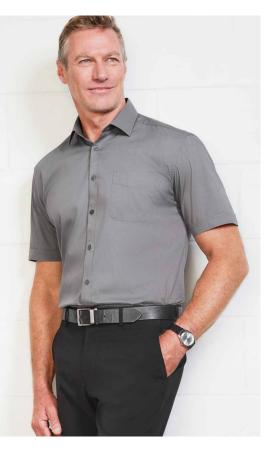

### **LUXE SHIRT**

Beautiful and sophistcated, this 100% cotton classic business shirt has a quality herringbone weave cloth and an advanced wrinkle resistant treament for easy ironing.

\$10210 MENS LS \$118LL WOMENS LS S10221

WOMENS 3/4

**FABRIC** 100% Cotton • Mini Herringbone • Easy-iron, Wrinkle Resistant Treated Fabric

**FEATURES** Mens style features alternative cuff openings for cuff links • Twin back shoulder pleats • Womens style features cuff detail with buttons, waist and bust darts

| - 1 |             |                       |    |      |    |      |    |      |    |      |    |      |  |
|-----|-------------|-----------------------|----|------|----|------|----|------|----|------|----|------|--|
|     | SIC FIT     | S10210 MENS           | s  |      | _  | XL   |    |      |    |      |    |      |  |
|     | CLASSIC     | GARMENT ½ CHEST (CM)  | 55 | 57   | 59 | 63   | 66 | 70   | 74 | 78   |    |      |  |
|     | ပ           | TO FIT NECK (CM)      | 38 | 40   | 42 | 44   | 46 | 48   | 50 | 52   |    |      |  |
|     | ITED        | S118LL, S10221 WOMENS | 6  | 8    | 10 | 12   | 14 | 16   | 18 | 20   | 22 | 24   |  |
|     | SEMI-FITTED | GARMENT ½ CHEST (CM)  | 46 | 48.5 | 51 | 53.5 | 56 | 58.5 | 61 | 63.5 | 66 | 68.5 |  |