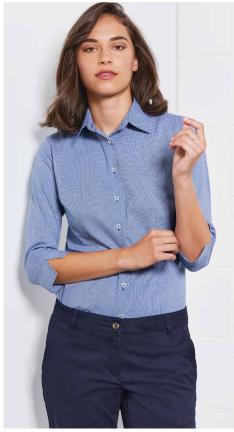

### **BRISTOL SHIRT**

Versatile and sophisticated, the Bristol check shirt is a wardrobe staple for any business attire. Yarn-dyed, easy-iron stretch cotton cloth with a silk-protein finish for all day comfort.

Our classic fit is cut for a relaxed look that's sharp yet comfortable. It has extra room in the chest, arms and waist that is ideal for most body types.

| CLASSIC FIT             |      |      |      |      |
|-------------------------|------|------|------|------|
| S338ML MENS             | s    | М    | L    | XL   |
| GARMENT ½<br>CHEST (CM) | 54.5 | 57   | 59.5 | 63.5 |
| TO FIT NECK (CM)        | 38   | 40   | 42   | 44   |
|                         | 2XL  | 3XL  | 4XL  | 5XL  |
| GARMENT ½<br>CHEST (CM) | 67.5 | 71.5 | 75.5 | 79.5 |
| TO FIT NECK (CM)        | 46   | 48   | 50   | 52   |

FABRIC 72% Cotton, 25% Polyester, 3% Elastane • Cotton-rich Stretch • UPF 50+

**FEATURES** Stretch cotton with wrinkle resistant treatment for easy-care comfort
• Yarn-dyed classic grid check pattern compliments your logo • Mens style available in classic or tailored fit • Womens semi-fitted style is gently shaped • Longer length for added coverage when moving • Mens tailored fit style includes loose pocket