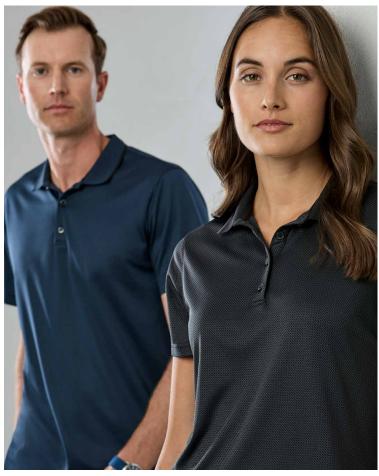

#### **ACTION POLO**

This breathable polo is made from 100% **BIZ ECO™** Certified Recycled Polyester (reclaimed from plastic waste). The perfect balance of style and substance.

P206MS MENS
P206LS WOMENS
P206KS KIDS

P206ML P206LL MENS LS **NEW**WOMENS LS **NEW** 

**FABRIC** 100% Certified Recycled PET Polyester • BIZ COOL™ Breathable Sports Knit • 155 GSM • UPF 50+

**FEATURES** Breathable BIZ  $COOL^{m}$  sports knit keeps you cool and dry • Knitted rib collar with pearlized buttons • Longer length can be worn out or tucked in • Mens style includes loose pocket

#### LONG SLEEVE COLOURS Black, Navy only

|            | P206MS, P206ML MENS   | xs   | s    | М    | L    | XL   | 2XL  | 3XL | 5XL |    |    |  |
|------------|-----------------------|------|------|------|------|------|------|-----|-----|----|----|--|
|            | GARMENT ½ CHEST (CM)  | 50.5 | 53   | 55.5 | 58   | 60.5 | 64   | 71  | 78  |    |    |  |
| MODERN FIT | P206LS, P206LL WOMENS | 6    | 8    | 10   | 12   | 14   | 16   | 18  | 20  | 22 | 24 |  |
| AODE       | GARMENT ½ CHEST (CM)  | 43   | 45.5 | 48   | 50.5 | 53   | 55.5 | 58  | 61  | 64 | 67 |  |
| 2          | P206KS KIDS           | 4/6  | 8    | 10   | 12   | 14   |      |     |     |    |    |  |
|            | GARMENT ½ CHEST (CM)  | 38   | 40   | 42   | 44   | 46   |      |     |     |    |    |  |
|            |                       |      |      |      |      |      |      |     |     |    |    |  |