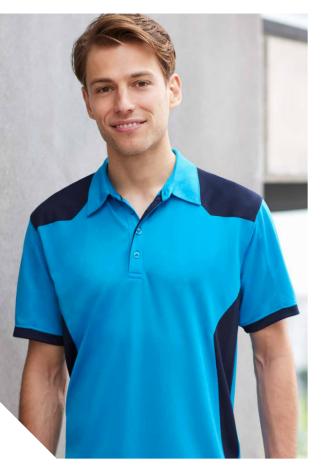

#### **ORBIT POLO**

Elevated and neatly finished, this space-dye effect polo offers versatile appeal. Bringing an eco-friendly refined mood to any situation; from to everyday to sportswear.

**FABRIC** Biz Cool™ 100% Biz Eco™ Recycled Polyester Space-dye Knit • 130 GSM • UPF 15+

**FEATURES** Lightweight space-dye effect marled knit • Two-piece self fabric collar • Grown on placket • Side splits at hem • Mens style includes loose pocket

|            | P410MS MENS          | s  | М    | L  | XL   | 2XL | 3XL  | 4XL  | 5XL |    |    |
|------------|----------------------|----|------|----|------|-----|------|------|-----|----|----|
| N<br>H     | GARMENT ½ CHEST (CM) | 53 | 55.5 | 58 | 60.5 | 64  | 71   | 74.5 | 78  |    |    |
| MODERN FIT | P410LS WOMENS        | 6  | 8    | 10 | 12   | 14  | 16   | 18   | 20  | 22 | 24 |
| 2          | GARMENT ½ CHEST (CM) | 43 | 45.5 | 48 | 50.5 | 53  | 55.5 | 58   | 61  | 64 | 67 |
|            |                      |    |      |    |      |     |      |      |     |    |    |