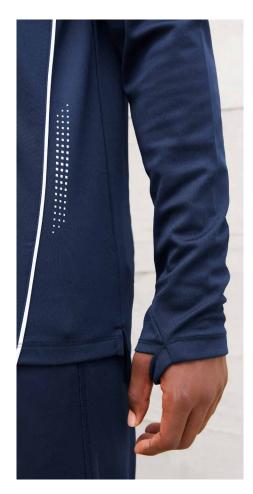

#### **ACTION POLO**

This breathable polo is made from 100% **BIZ ECO™** Certified Recycled Polyester (reclaimed from plastic waste). The perfect balance of style and substance.

P206MS MENS
P206LS WOMENS
P206KS KIDS

P206ML P206LL MENS LS **NEW**WOMENS LS **NEW** 

**FABRIC** 100% Certified Recycled PET Polyester • BIZ COOL™ Breathable Sports Knit • 155 GSM • UPF 50+

**FEATURES** Breathable BIZ  $COOL^{m}$  sports knit keeps you cool and dry • Knitted rib collar with pearlized buttons • Longer length can be worn out or tucked in • Mens style includes loose pocket

#### LONG SLEEVE COLOURS Black, Navy only

|            | P206MS, P206ML MENS   | xs   | s    | М    | L    | XL   | 2XL  | 3XL | 5XL |    |    |  |
|------------|-----------------------|------|------|------|------|------|------|-----|-----|----|----|--|
|            | GARMENT ½ CHEST (CM)  | 50.5 | 53   | 55.5 | 58   | 60.5 | 64   | 71  | 78  |    |    |  |
| MODERN FIT | P206LS, P206LL WOMENS | 6    | 8    | 10   | 12   | 14   | 16   | 18  | 20  | 22 | 24 |  |
| AODE       | GARMENT ½ CHEST (CM)  | 43   | 45.5 | 48   | 50.5 | 53   | 55.5 | 58  | 61  | 64 | 67 |  |
| 2          | P206KS KIDS           | 4/6  | 8    | 10   | 12   | 14   |      |     |     |    |    |  |
|            | GARMENT ½ CHEST (CM)  | 38   | 40   | 42   | 44   | 46   |      |     |     |    |    |  |
|            |                       |      |      |      |      |      |      |     |     |    |    |  |