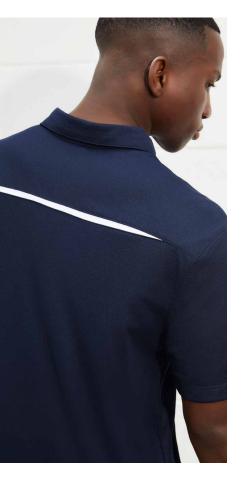

#### **DART POLO**

Stand out and stay cool in the perfect blend of performance and design. Crafted in a soft textured fabric with added stretch for all day ease and comfort.

P419MS MENS P419LS WOMENS

**FABRIC** 97% Polyester, 3% Elastane • BIZ COOL™ Honeycomb Knit • 180 GSM • UPF 50+

**FEATURES** Soft Honeycomb knit fabric • Knitted rib collar • Textured knit contrast colour front panels • Contrast colour topstitching • Button through placket • Mens style includes loose pocket

| _          | P419MS MENS          | s  | М    | L  | XL   | 2XL | 3XL  | 4XL  | 5XL |    |    |
|------------|----------------------|----|------|----|------|-----|------|------|-----|----|----|
| E E        | GARMENT ½ CHEST (CM) | 53 | 55.5 | 58 | 60.5 | 64  | 71   | 74.5 | 78  |    |    |
| MODERN FIT | P419LS WOMENS        | 6  | 8    | 10 | 12   | 14  | 16   | 18   | 20  | 22 | 24 |
| Σ          | GARMENT ½ CHEST (CM) | 43 | 45.5 | 48 | 50.5 | 53  | 55.5 | 58   | 61  | 64 | 67 |
|            |                      |    |      |    |      |     |      |      |     |    |    |