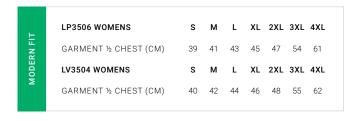

setting

FEATURES Button through cardigan with 2 front pockets







## 2-WAY ZIP CARDIGAN

This vertatile, best-selling cardigan is perfect for year-round use.

Two-way zip front is a stylish and practical feature for wearing when seated.





### LC3505 WOMENS

FABRIC 73% Viscose, 27% Nylon ● 12 Gauge

**FEATURES** 2-Way zipper • Modern fashion styling

 LC3505 WOMENS
 S
 M
 L
 XL
 2XL
 3XL
 4XL

 GARMENT ½ CHEST (CM)
 42.5
 45
 47.5
 50
 52.5
 57.5
 62.5



### V-NECK KNIT

This flattering deep v-neck style is perfect for year-round use. The soft and comfy viscose blend offers lightweight warmth, and is an ideal alternative for staff with wool allergies.





LP3506 WOMENS PULLOVER
LV3504 WOMENS VEST

**FABRIC** 73% Viscose, 27% Nylon • 12 Gauge

FEATURES Ribbed V-neck, cuffs and hem





NAVY







# CASUALWEAR



















COTTON-RICH

• 100% POLYESTER

### **CREW HOODIE**



Our best selling classic pullover and zip-through hoodies are great for the whole CREW. A mid-weight cotton blend urban style in a modern fit that's not too not oversized or baggy.







SW760M MENS SW760L WOMENS SW760K KIDS SW762M MENS ZIP

FABRIC Durable 55% Cotton, 45% Polyester • 320 GSM

**FEATURES** Traditional front kangaroo pocket • Adults style features hood with wider 'shoelace' drawstring • No drawstring on Kids – keeping kids safe • Knitted ribbed band on hem and cuff







ACTIVEWEAR

JACKETS

HEALTH

167

bizcollection.com.au

### RENEGADE HOODIE



Fuel a Renegade spirit with the ulitmate fleecy team hoodie. Striking contrast colours, mesh lined hood and reflective trims d