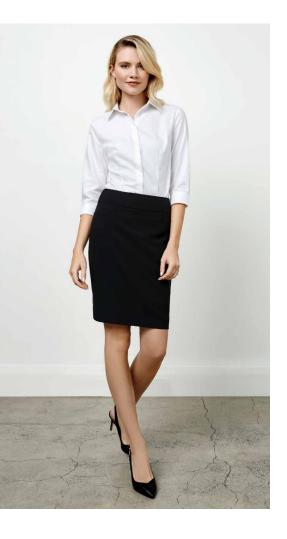

### **SOUL SHIRT**

Update your shirting with an on-trend, relaxed fit and easy finish.

Garment washed for a tastefully casual look, authentic lived-in feel and soft touch.

\$421ML MENS LS
\$421LL WOMENS LS

**FABRIC** 60% Cotton, 40% Recycled Polyester • Yarn-dyed Micro-check • 120 GSM • UPF 15+

FEATURES Garment washed for softer hand feel and relaxed look

- Button down collar Dress placket and adjustable cuffs
- Centre back box pleat for ease of movement Curved hem with inserts, can be worn tucked or untucked Mens style features left front pocket

| C FIT       | S421ML MENS          | XS | S    | М  | L    | XL   | 2XL  | 3XL  | 4XL  | 5XL  |      |
|-------------|----------------------|----|------|----|------|------|------|------|------|------|------|
| CLASSIC     | GARMENT ½ CHEST (CM) | 52 | 54.5 | 57 | 59.5 | 63.5 | 67.5 | 71.5 | 75.5 | 79.5 |      |
| ರ           | TO FIT NECK (CM)     | 36 | 36   | 40 | 42   | 44   | 46   | 48   | 50   | 52   |      |
| E           | S421LL WOMENS        | 6  | 8    | 10 | 12   | 14   | 16   | 18   | 20   | 22   | 24   |
| SEMI-FITTED | GARMENT ½ CHEST (CM) | 46 | 48.5 | 51 | 53.5 | 56   | 58.5 | 62   | 64.5 | 67   | 69.5 |