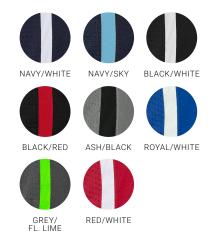

BLACK/GREEN/ BLACK/GREY/ BLACK/ORANGE/ WHITE WHITE WHITE

SILVER GREY/BLACK

GRAPE/BLACK

NAVY/WHITE

CYAN/ SILVER GREY

ACTIVEWEAR

ORANGE

BLACK/ BRIGHT GREEN

WELL OBEN

Y/ STEEL GREY/

STEEL GREY/ RED

BLACK/WHITE/ WHITE NAVY/RED/ WHITE

BLACK/RED/ WHITE

NAVY/WHITE/ ROYAL/WHITE/ WHITE WHITE

BLACK/GOLD/ BLACK/RED/ WHITE WHITE

NAVY/RED/ WHITE

BLACK/TEAL/ WHITE

NAVY/SPRING BLUE/WHITE

NAVY/KELLY GREEN/WHITE

ASH/BLACK/ WHITE

NAVY/ FL. YELLOW, LIME

NAVY/ FL. ORANGE

GREY/ FL. ORANG

| BLACK/<br>SILVER GREY | NA<br>SILVE |
|-----------------------|-------------|
|                       |             |
|                       |             |
|                       |             |

|            | P106MS MENS          | s  | М    | L  | XL   | 2XL | 3XL | 5XL |    |    |    |
|------------|----------------------|----|------|----|------|-----|-----|-----|----|----|----|
| MODERN FIT | GARMENT ½ CHEST (CM) | 53 | 55.5 | 58 | 60.5 | 64  | 71  | 78  |    |    |    |
| ODEF       | P106LS WOMENS        | 6  | 8    | 10 | 12   | 14  | 16  | 18  | 20 | 22 | 24 |
|            |                      | •  | •    |    |      |     | . • | . • | 20 |    |    |
| M          | GARMENT ½ CHEST (CM) | _  | 45.5 |    |      |     |     |     |    |    | 67 |