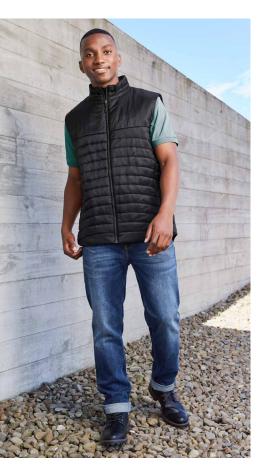

stop shell repels light rain • Plain non-quilted yoke area on front & back for easy, clear decoration • High collar stand with chin guard • Inside left chest pocket and zippered hand pockets • Embroidery access zip





ODERN EIT

| J750M, J213M MENS    | s  | М    | L  | XL   | 2XL | 3XL  | 5XL |  |
|----------------------|----|------|----|------|-----|------|-----|--|
| GARMENT ½ CHEST (CM) | 57 | 59   | 61 | 63   | 65  | 69   | 77  |  |
| J750L WOMENS         | xs | s    | М  | L    | XL  | 2XL  |     |  |
| GARMENT ½ CHEST (CM) | 46 | 49.5 | 53 | 56.5 | 60  | 63.5 |     |  |
| J213L WOMENS         | xs | s    | М  | L    | XL  | 2XL  |     |  |
| GARMENT ½ CHEST (CM) | 47 | 50.5 | 54 | 57.5 | 61  | 64.5 |     |  |
|                      |    |      |    |      |     |      |     |  |







#### STEALTH RANGE

Power up your look in the hybrid Stealth range. Quilted lightweight insulation keeps your core warm, while the stretchy fleece lined fabric back delivers flexibility and style for any cold-weather activity.







J515M J515L MENS JACKET
WOMENS JACKET

J616M J616L MENS VEST WOMENS VEST

**FABRIC** Front Body: 100% Quilted Nylon Ripstop
• Back/Sleeves: 95% Polyester, 5% Elastane Stretch
Bonded Fleece • Insulation: 100% Hi-loft Polyfill

**FEATURES** Thumb loops to keep hands warm • Insulated quilting on chest front for lightweight warmth • Contrast front zipper and pockets • Stand up collar • Integrated bonded fleece hood on jacket • Chin guard on vest

J515M, J616M MENS S M L XL 2XL 3XL 5XL

GARMENT ½ CHEST (CM) 55.5 57.5 59.5 61.5 63.5 68.5 78.5

J515L, J616L WOM