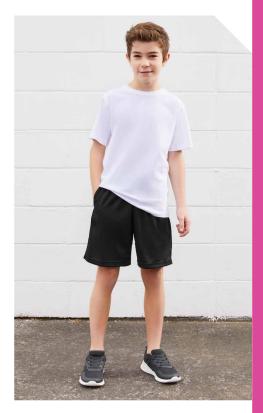

#### **ACTION POLO**

This breathable polo is made from 100% **BIZ ECO™** Certified Recycled Polyester (reclaimed from plastic waste). The perfect balance of style and substance.

P206MS MENS
P206LS WOMENS
P206KS KIDS

P206ML P206LL MENS LS **NEW**WOMENS LS **NEW** 

**FABRIC** 100% Certified Recycled PET Polyester • BIZ COOL™ Breathable Sports Knit • 155 GSM • UPF 50+

**FEATURES** Breathable BIZ  $COOL^{m}$  sports knit keeps you cool and dry • Knitted rib collar with pearlized buttons • Longer length can be worn out or tucked in • Mens style includes loose pocket

#### LONG SLEEVE COLOURS Black, Navy only

|            | P206MS, P206ML MENS   | xs   | s    | М    | L    | XL   | 2XL  | 3XL | 5XL |    |    |  |
|------------|-----------------------|------|------|------|------|------|------|-----|-----|----|----|--|
|            | GARMENT ½ CHEST (CM)  | 50.5 | 53   | 55.5 | 58   | 60.5 | 64   | 71  | 78  |    |    |  |
| MODERN FIT | P206LS, P206LL WOMENS | 6    | 8    | 10   | 12   | 14   | 16   | 18  | 20  | 22 | 24 |  |
| AODE       | GARMENT ½ CHEST (CM)  | 43   | 45.5 | 48   | 50.5 | 53   | 55.5 | 58  | 61  | 64 | 67 |  |
| 2          | P206KS KIDS           | 4/6  | 8    | 10   | 12   | 14   |      |     |     |    |    |  |
|            | GARMENT ½ CHEST (CM)  | 38   | 40   | 42   | 44   | 46   |      |     |     |    |    |  |
|            |                       |      |      |      |      |      |      |     |     |    |    |  |

This garment is made from 100% recycled polyester resulting in the equivalent of 10 plastic bottles being diverted from landfill for S/S Polos, 22 bottles diverted for Mens L/S Polo, and 19 bottles diverted for Womens L/S Polo.