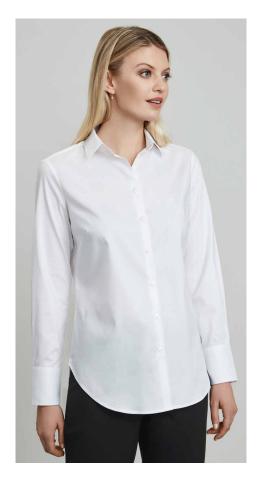

### **LUXE SHIRT**

Beautiful and sophistcated, this 100% cotton classic business shirt has a quality herringbone weave cloth and an advanced wrinkle resistant treament for easy ironing.

\$10210 MENS LS \$118LL WOMENS LS S10221

WOMENS 3/4

**FABRIC** 100% Cotton • Mini Herringbone • Easy-iron, Wrinkle Resistant Treated Fabric

**FEATURES** Mens style features alternative cuff openings for cuff links • Twin back shoulder pleats • Womens style features cuff detail with buttons, waist and bust darts

| - 1 |             |                       |    |      |    |      |    |      |    |      |    |      |  |
|-----|-------------|-----------------------|----|------|----|------|----|------|----|------|----|------|--|
|     | SIC FIT     | S10210 MENS           | s  |      | _  | XL   |    |      |    |      |    |      |  |
|     | CLASSIC     | GARMENT ½ CHEST (CM)  | 55 | 57   | 59 | 63   | 66 | 70   | 74 | 78   |    |      |  |
|     | ပ           | TO FIT NECK (CM)      | 38 | 40   | 42 | 44   | 46 | 48   | 50 | 52   |    |      |  |
|     | ITED        | S118LL, S10221 WOMENS | 6  | 8    | 10 | 12   | 14 | 16   | 18 | 20   | 22 | 24   |  |
|     | SEMI-FITTED | GARMENT ½ CHEST (CM)  | 46 | 48.5 | 51 | 53.5 | 56 | 58.5 | 61 | 63.5 | 66 | 68.5 |  |