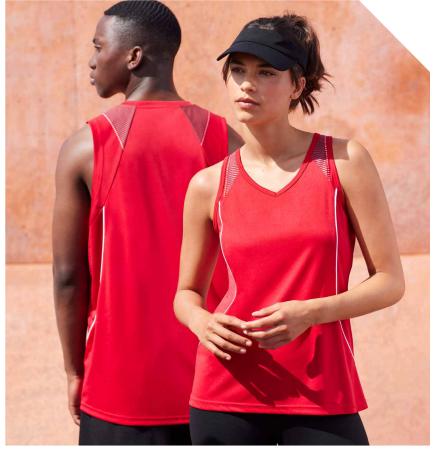

155 GSM • UPF 50+

**FEATURES** Grid mesh underarm panels • Unique sleeve print

• Contrast panels and piping • Self-fabric V-neck band

| <b>—</b>   | T406MS MENS          | s  | М  | L  | XL | 2XL | 3XL | 5XL |
|------------|----------------------|----|----|----|----|-----|-----|-----|
| E          | GARMENT ½ CHEST (CM) | 52 | 55 | 58 | 62 | 65  | 71  | 79  |
| MODERN FIT | T406KS KIDS          | 4  | 6  | 8  | 10 | 12  | 14  | 16  |
| 2          | GARMENT ½ CHEST (CM) | 36 | 38 | 40 | 42 | 44  | 46  | 49  |



ACTIVEWEAR

### **RAZOR SINGLET**



V-neck shape allows extra comfort at the neck and is positioned not too high or low. The **BIZ COOL™** performance fabric has extra stretch for optimum active comfort. Grid mesh underarm and side panels for added ventilation and air flow.





SG407M MENS SG407L WOMENS

**FABRIC** BIZ COOL™ 100% Polyester Sports Interlock • 155 GSM • UPF 50+

**FEATURES** Grid mesh underarm panels • Unique shoulder print • Contrast panels and piping • V-neck and armhole binding • Womens style features racer back design

| L          | SG407M MENS          | s  | М  | L  | XL | 2XL | 3XL | 5XL |
|------------|----------------------|----|----|----|----|-----|-----|-----|
| MODERN FIT | GARMENT ½ CHEST (CM) | 50 | 53 | 56 | 59 | 62  | 65  | 73  |
| 10DE       | SG407L WOMENS        | 8  | 10 | 12 | 14 | 16  | 18  | 20  |
| _2         | GARMENT ½ CHEST (CM) | 44 | 46 | 48 | 50 | 52  | 54  | 56  |
|            |                      |    |    |    |    |     |     |     |



# SPRINT TEE (S)

Clean and simple solid colour tee made with an open-weav