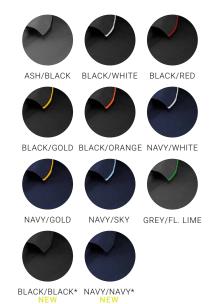

#### **ORBIT POLO**

Elevated and neatly finished, this space-dye effect polo offers versatile appeal. Bringing an eco-friendly refined mood to any situation; from to everyday to sportswear.

**FABRIC** Biz Cool™ 100% Biz Eco™ Recycled Polyester Space-dye Knit • 130 GSM • UPF 15+

**FEATURES** Lightweight space-dye effect marled knit • Two-piece self fabric collar • Grown on placket • Side splits at hem • Mens style includes loose pocket

|            | P410MS MENS          | s  | М    | L  | XL   | 2XL | 3XL  | 4XL  | 5XL |    |    |
|------------|----------------------|----|------|----|------|-----|------|------|-----|----|----|
| N<br>H     | GARMENT ½ CHEST (CM) | 53 | 55.5 | 58 | 60.5 | 64  | 71   | 74.5 | 78  |    |    |
| MODERN FIT | P410LS WOMENS        | 6  | 8    | 10 | 12   | 14  | 16   | 18   | 20  | 22 | 24 |
| 2          | GARMENT ½ CHEST (CM) | 43 | 45.5 | 48 | 50.5 | 53  | 55.5 | 58   | 61  | 64 | 67 |
|            |                      |    |      |    |      |     |      |      |     |    |    |