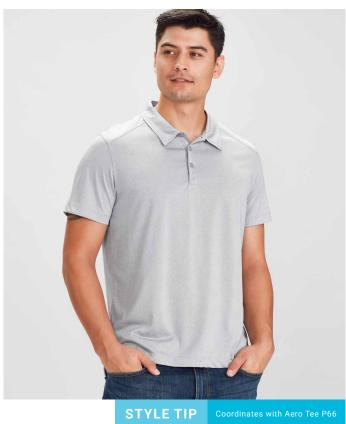

### **AERO POLO**

Perform any activity in comfort in our light-as-air breathable polo. No-fuss anti-shrink, anti-fade fabric and a cotton-like feel that keeps you cool and dry. A heathered marle fabric and overlocked seam stitching delivers a modern design element to this classic style.

P815MS MENS
P815LS WOMENS

**FABRIC** BIZ COOL™ 100% Cotton-feel Micro Polyester • 160 GSM • UPF 15+

**FEATURES** No-fuss anti-shrink, anti-fade fabric has a soft hand feel that keeps you cool and dry • Heathered marle pattern adds a subtle point of difference • Flatlocked shoulder seams for mobile comfort • Neatly designed self-fabric collar & placket • Mens style includes loose pocket