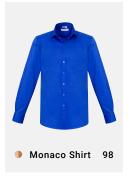

### **SOUL SHIRT**

Update your shirting with an on-trend, relaxed fit and easy finish.

Garment washed for a tastefully casual look, authentic lived-in feel and soft touch.

\$421ML MENS LS
\$421LL WOMENS LS

**FABRIC** 60% Cotton, 40% Recycled Polyester • Yarn-dyed Micro-check • 120 GSM • UPF 15+

FEATURES Garment washed for softer hand feel and relaxed look

- Button down collar Dress placket and adjustable cuffs
- Centre back box pleat for ease of movement Curved hem with inserts, can be worn tucked or untucked Mens style features left front pocket

| C FIT       | S421ML MENS          | XS | S    | М  | L    | XL   | 2XL  | 3XL  | 4XL  | 5XL  |      |
|-------------|----------------------|----|------|----|------|------|------|------|------|------|------|
| CLASSIC     | GARMENT ½ CHEST (CM) | 52 | 54.5 | 57 | 59.5 | 63.5 | 67.5 | 71.5 | 75.5 | 79.5 |      |
| ರ           | TO FIT NECK (CM)     | 36 | 36   | 40 | 42   | 44   | 46   | 48   | 50   | 52   |      |
| E           | S421LL WOMENS        | 6  | 8    | 10 | 12   | 14   | 16   | 18   | 20   | 22   | 24   |
| SEMI-FITTED | GARMENT ½ CHEST (CM) | 46 | 48.5 | 51 | 53.5 | 56   | 58.5 | 62   | 64.5 | 67   | 69.5 |